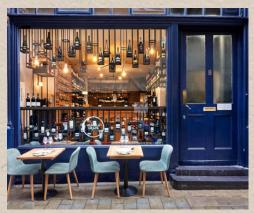

# **Liverpool Street**

Just off Bishopsgate and opposite
Liverpool Street station, the wine bar is
perfect for post-work drinks or dinner.
With a range of 30 wines by the glass and 400
by the bottle and seasonal sharing and small
plates from our Executive Chef Dane Barnard..

Downstairs Space: 24 Seated | 30 Standing Exclusive hire: 44 Seated | 50 standing