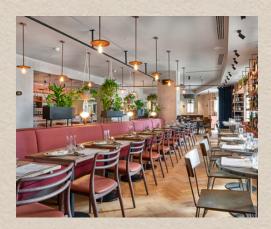

# **Canary Wharf**

The striking venue is located waterside at the steps leading down from Cabot Square onto Mackenzie Walk

A magnificent space which as been designed with events in mind! The Wharf's best wine bar offers a private dining room, a social events space with access to the waterside, wine dinners, even a wine tasting table in the middle of the shop.

Check out our 360 video of our Canary Wharf venue

Tasting Table: 12 Seated

Private Dining Room: 20 Seated | 25 Standing

Events Space: 40 Seated | 50 Standing

Exclusive Use of Venue: 90 Seated | 120 Standing