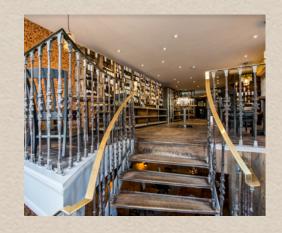

#### **Battersea**

Our split-level wine bar provides an intimate space for wine tastings, wine dinners and parties.

This charming two-tiered venue blends reclaimed furniture, cork clad walls and a bar fashioned from old Champagne riddling racks.

Upstairs Dining Space: 20 Seated

Downstairs: 30 Seated | 40 Standing

Exclusive Hire: 60 Seated | 80 Standing