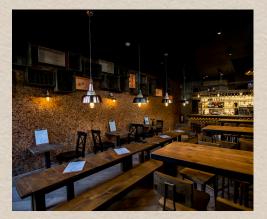

#### **Crouch End**

North Londoners, raise your glass, your neighbourhood wine bar awaits with our latest opening freshly uncorked in Crouch End. Relaxed and understated, N8's newest neighbourhood wine bar and restaurant welcomes guests into a cosy winery-style space, with cork-clad walls, rustic crates and oak tabletops.

Cellar Room: 12 Seated

Back Space: 40 Seated | 50 Standing

Exclusive Use of Venue: 80 Seated | 80 Standing