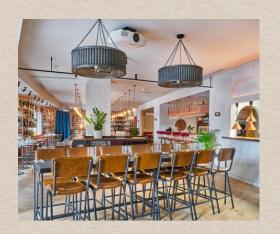

# **Canary Wharf**

The striking venue is located waterside at the steps leading down from Cabot Square onto Mackenzie Walk

A magnificent space which as been designed with events in mind! The Wharf's best wine bar offers a private dining room, a social events space with access to the waterside, wine dinners, even a wine tasting table in the middle of the shop.

Check out our 360 video of our Canary Wharf venue

Tasting Table: 12 Seated

Private Dining Room: 20 Seated | 25 Standing

Events Space: 40 Seated | 50 Standing

Exclusive Use of Venue: 90 Seated | 120 Standing