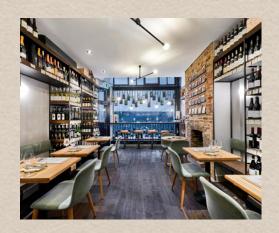

# **Liverpool Street**

Just off Bishopsgate and opposite
Liverpool Street station, the wine bar is
perfect for post-work drinks or dinner.
With a range of 30 wines by the glass and 400
by the bottle and seasonal sharing and small
plates from our Executive Chef Dane Barnard..

Downstairs Space: 24 Seated | 30 Standing Exclusive hire: 44 Seated | 50 standing