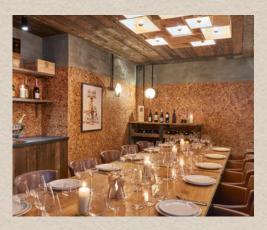

#### **Crouch End**

North Londoners, raise your glass, your neighbourhood wine bar awaits with our latest opening freshly uncorked in Crouch End. Relaxed and understated, N8's newest neighbourhood wine bar and restaurant welcomes guests into a cosy winery-style space, with cork-clad walls, rustic crates and oak tabletops.

Cellar Room: 12 Seated

Back Space: 40 Seated | 50 Standing

Exclusive Use of Venue: 80 Seated | 80 Standing