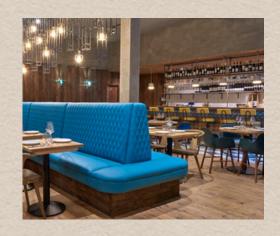

#### **Battersea**

Our split-level wine bar provides an intimate space for wine tastings, wine dinners and parties.

This charming two-tiered venue blends reclaimed furniture, cork clad walls and a bar fashioned from old Champagne riddling racks.

Upstairs Dining Space: 20 Seated

Downstairs: 30 Seated | 40 Standing

Exclusive Hire: 60 Seated | 80 Standing