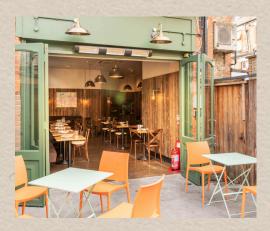

#### **Crouch End**

North Londoners, raise your glass, your neighbourhood wine bar awaits with our latest opening freshly uncorked in Crouch End. Relaxed and understated, N8's newest neighbourhood wine bar and restaurant welcomes guests into a cosy winery-style space, with cork-clad walls, rustic crates and oak tabletops.