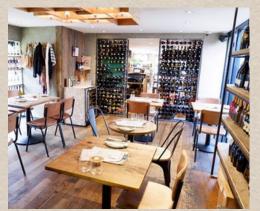

#### **Battersea**

Our split-level wine bar provides an intimate space for wine tastings, wine dinners and parties.

This charming two-tiered venue blends reclaimed furniture, cork clad walls and a bar fashioned from old Champagne riddling racks.

Upstairs Dining Space: 20 Seated

Downstairs: 30 Seated | 40 Standing

Exclusive Hire: 60 Seated | 80 Standing