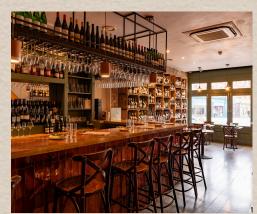

#### **Crouch End**

North Londoners, raise your glass, your neighbourhood wine bar awaits with our latest opening freshly uncorked in Crouch End. Relaxed and understated, N8's newest neighbourhood wine bar and restaurant welcomes guests into a cosy winery-style space, with cork-clad walls, rustic crates and oak tabletops.

Cellar Room: 12 Seated

Back Space: 40 Seated | 50 Standing

Exclusive Use of Venue: 80 Seated | 80 Standing