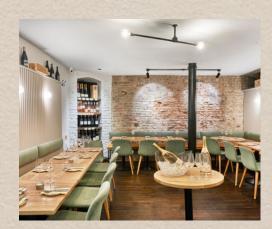

# **Liverpool Street**

Just off Bishopsgate and opposite
Liverpool Street station, the wine bar is
perfect for post-work drinks or dinner.
With a range of 30 wines by the glass and 400
by the bottle and seasonal sharing and small
plates from our Executive Chef Dane Barnard..

Downstairs Space: 24 Seated | 30 Standing Exclusive hire: 44 Seated | 50 standing