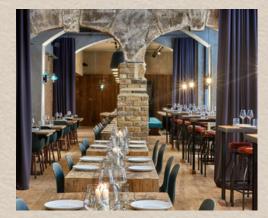

#### Fleet Street

Designed with events in mind, the floorspace, events bar and food menu are highly flexible.

A magnificent, double-aspect vaulted wine bar, hidden down the cobbled streets of Fleet Street.

Steeps in history, and originally designed by the legendary Sir Christopher Wren.

Private Dining Room: 15 Seated Central Events Space: 20 Seated

Cellar Room: 50 Seated | 70 Standing

Exclusive Use of Venue: 120 Seated | 200 Standing