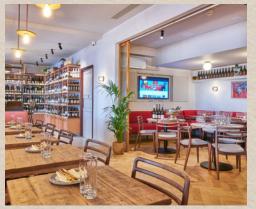

# **Canary Wharf**

The striking venue is located waterside at the steps leading down from Cabot Square onto Mackenzie Walk

A magnificent space which as been designed with events in mind! The Wharf's best wine bar offers a private dining room, a social events space with access to the waterside, wine dinners, even a wine tasting table in the middle of the shop.

Check out our 360 video of our Canary Wharf venue

Tasting Table: 12 Seated

Private Dining Room: 20 Seated | 25 Standing

Events Space: 40 Seated | 50 Standing

Exclusive Use of Venue: 90 Seated | 120 Standing