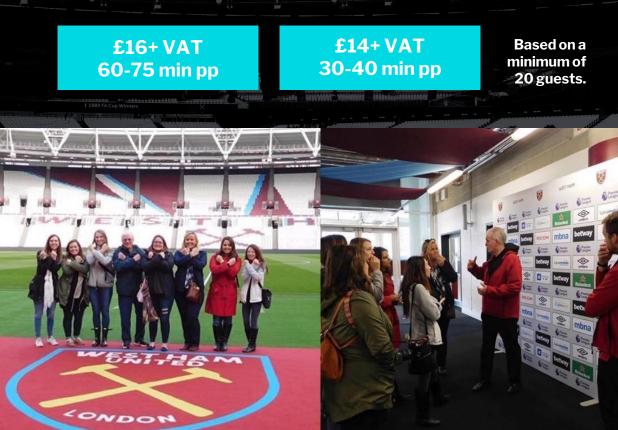

## **Stadium Tours**

Add to your guests' experience with a stadium tour, where you'll visit the West Ham FC dressing room, players' tunnel, and go pitch side for incredible views of the bowl. Enjoy our recently added exhibition of the 2012 Olympic Games, where you can see the official Olympic torch and iconic memorabilia, such as the original running track and the few surviving sculptures of the mascot, Wenlock.