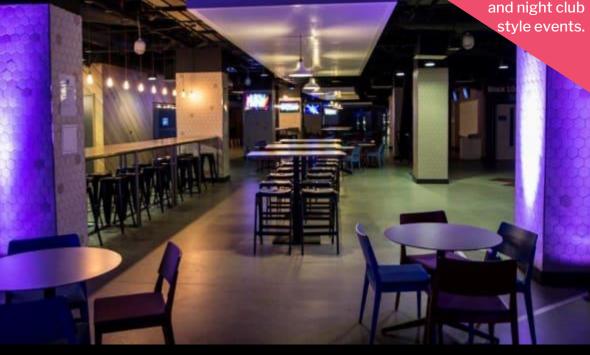

## The Boleyn

#### **Perfect for**

Parties, teambuilding and night club

A homage to the high charm pubs of Upton Park. This is a social meeting place and a destination party venue. It is an extraordinary venue with space to party for 800+ guests. Ideal for informal events with its own bars, occasional tables and seating, it recreates a first class pub atmosphere with pitch side access.

| 1,000     |
|-----------|
| Drinks    |
| Reception |

550 Buffet