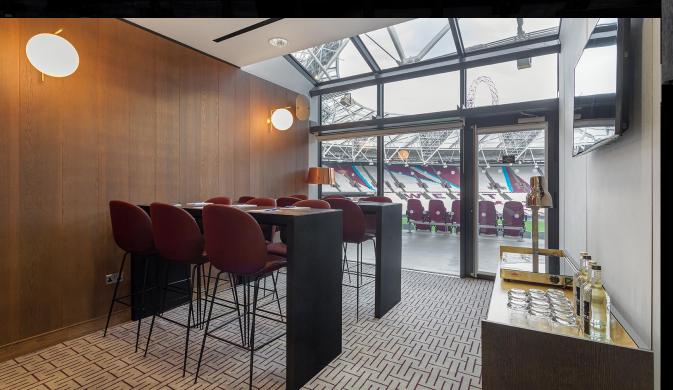

## BM6

BM6 is an elegant environment taking inspiration from West Ham legend, Bobby Moore's professional heyday. This distinguished event space uses characterful sixties styling to compliment iconic furniture with a modern twist. Playful and elegant, BM6 weaves narratives about Bobby Moore the player, the friend, the gentleman - to celebrate his enduring legacy at West Ham United and his lasting influence on the game.