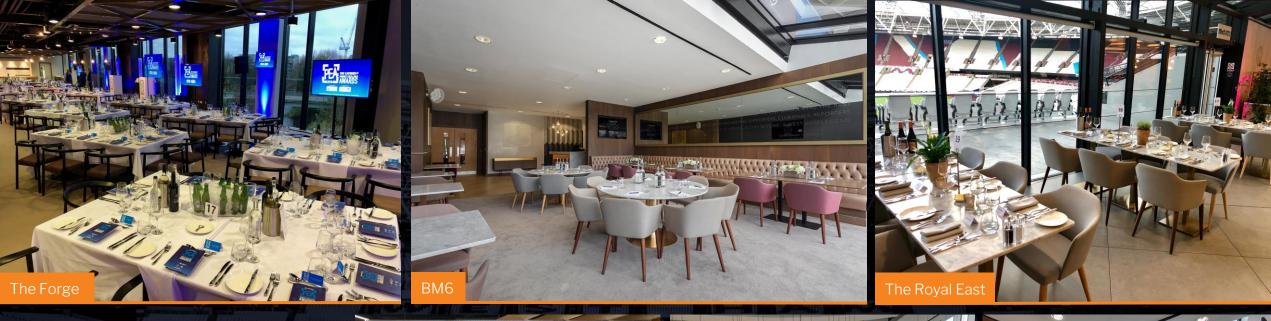

## The Forge

The Forge is a timeless tribute to glory. It is a sophisticated venue perfect for dinners, receptions and parties. With its own bar area and views over the City of London it is one of the larger rooms available seating up to 250 for a conference, 220 for dinner and receptions for 400 guests.

#### **Perfect for**

Awards dinners, receptions and lunches.

| 1  | 5( | 6   |  |
|----|----|-----|--|
| Са | ba | ret |  |

250 Banquet

400 Drinks Reception

270 Buffet

## BM6

BM6 is an elegant environment taking inspiration from West Ham legend, Bobby Moore's professional heyday. This distinguished event space uses characterful sixties styling to compliment iconic furniture with a modern twist. Playful and elegant, BM6 weaves narratives about Bobby Moore the player, the friend, the gentleman - to celebrate his enduring legacy at West Ham United and his lasting influence on the game.

## The Royal East

A space to celebrate the iconic events and incredible achievements that East London has inspired and continues to be inspired by. The Royal East references a history rich in royal connections - from the Royal Docks to the Boleyn Ground, former home of West Ham United.

The venue has iconic views of the pitch and is ideal for parties, small meetings and as a breakout space. With a sophisticated feel and built in buffet service and bar areas, the Royal East is ideal for events from 30 -300 guests.

#### **Perfect for**

Upscale events to wow clients or colleagues.

| 20            | 25      | 50      | 84      | 330                 | 230    |
|---------------|---------|---------|---------|---------------------|--------|
| Board<br>Room | Cabaret | Theatre | Banquet | Drinks<br>Reception | Buffet |