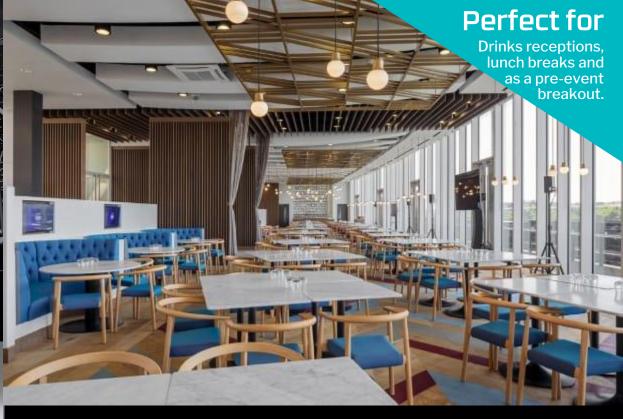

## The Deck

The Deck is a social event space and a destination summer venue. With space for up to 1000 guests for parties and 800 guests for conferences, you can entertain on mass with the iconic London Stadium as the backdrop. Featuring outdoor bars, roof cover, and the ability to brand the North Scoreboard situated above, it is our most versatile venue with abundant space for special activations.

#### **Perfect for**

Small parties, meetings and **Breakout** areas.

| 750     | 800     | 750     | 1000                |
|---------|---------|---------|---------------------|
| Cabaret | Theatre | Banquet | Drinks<br>Reception |