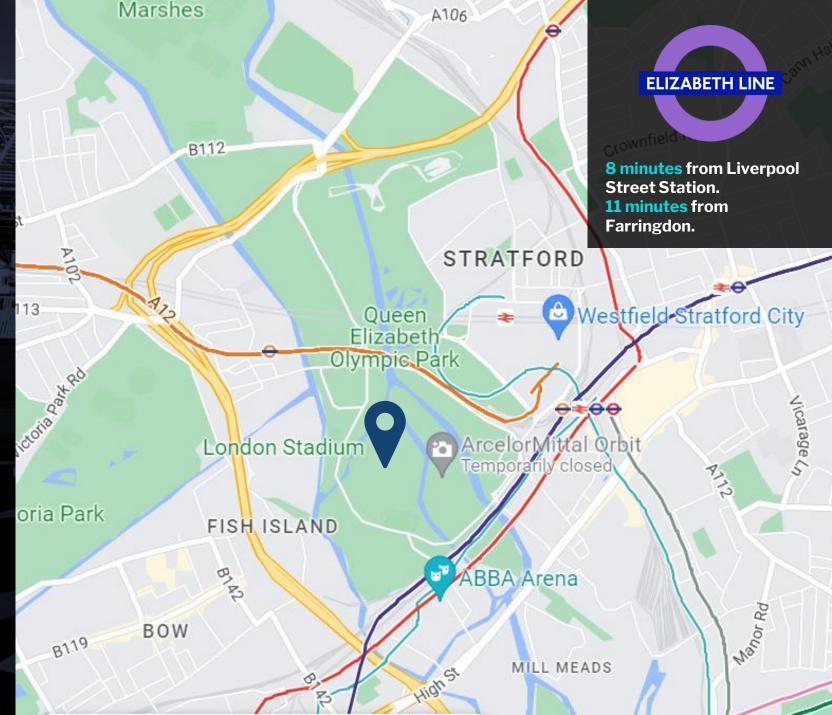

## **Getting Here**

|    |    | <b>D F</b> | <br>    | 1.1 |
|----|----|------------|---------|-----|
| EL | LA | ВE         | <br>- L |     |
|    |    |            | <br>_   |     |

DLR

- CENTRAL
- Metropolitan

OVERGROUND

We have the luxury of being in the heart of London with excellent transport links to international travel hubs and the city centre.

For more info, see <u>our</u> website.

 $\overline{}$ 

By train – 20 minutes from Euston, St Pancras, and King's Cross, via Stratford Station.

By bus – bus lines 388, 308, 339, and D8 run to the stadium. See <u>our website</u> for more details.

By bike – Cyclists can use the London Cycle Superhighway, from central London to Stratford. <u>View full route.</u>

By car – Closest parking to the stadium is at Stratford Westfield. See <u>here</u> for more info on blue badge parking.

By taxi – Black cabs are available from Montfichet Road, outside the Northern Ticket Hall.

By plane – It's only an extra 20 minutes to your journey from Central London to Stratford from all nearby airports.