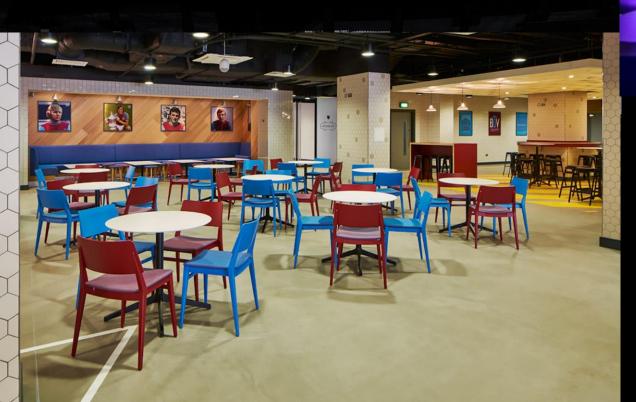

## The Forge

The Forge is a timeless tribute to glory. It is a sophisticated venue perfect for dinners, receptions and parties. With its own bar area and views over the City of London it is one of the larger rooms available seating up to 250 for a conference, 220 for dinner and receptions for 400 guests.

#### **Perfect for**

Awards dinners, receptions and lunches.

| 1  | 5( | 6   |  |
|----|----|-----|--|
| Са | ba | ret |  |

250 Banquet

400 Drinks Reception

270 Buffet