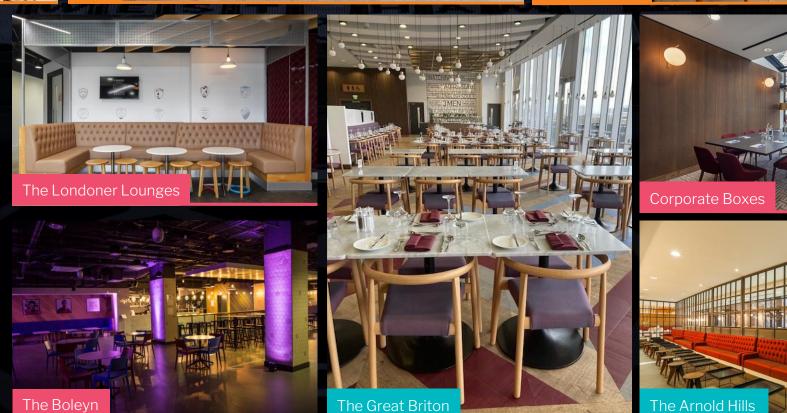

## **Corporate Suites**

The Londoner Blue and Claret Lounges are vibrant gathering spaces that showcase a sincere affection for the local culture and a numble respect for the beginnings of West Ham United. This lively, social environment is perfect for smaller parties and celebratory events. The boxes are located off each of the Lounges and all have pitch views making them ideal for confidential meetings, small away days and interviews. Lunch breaks can be taken in the adjacent lounges to add a little variety to the day.

# The Great Britain and The Academy

The Academy is an elegant exploration of the care and the craft that goes into developing young athletes, as well as the dedication of every sportsperson aiming for the topflight. A fantastic area for food and drink breaks, exhibitions or drinks receptions and to start an inspirational meeting or event.

Adjacent to the Academy is The Great Briton - an area that references the British, champions of London 2012 as well as those remarkable West Ham United players and managers who earned a major winners medal. The Great Briton overlooks the City of London and is ideal for awards dinners, dances, parties and meetings for up to 300 guests.

#### **Perfect for**

Parties, teambuilding and night club

A homage to the high charm pubs of Upton Park. This is a social meeting place and a destination party venue. It is an extraordinary venue with space to party for 800+ guests. Ideal for informal events with its own bars, occasional tables and seating, it recreates a first class pub atmosphere with pitch side access.

## The Arnold Hills

#### **Perfect for**

**Small meetings** and parties.

This premium events space pays homage to a true visionary Arnold Hills was a man with an appetite for change. A man whose grand vision for East London began to realise its potential over 100 years later at Queen Elizabeth Olympic Park.

The room has spectacular views of the bowl of the stadium and is ideal for small meetings and parties.

| 20            | 54      | 90      | 80      | 340                 | 200    |
|---------------|---------|---------|---------|---------------------|--------|
| Board<br>Room | Cabaret | Theatre | Banquet | Drinks<br>Reception | Buffet |