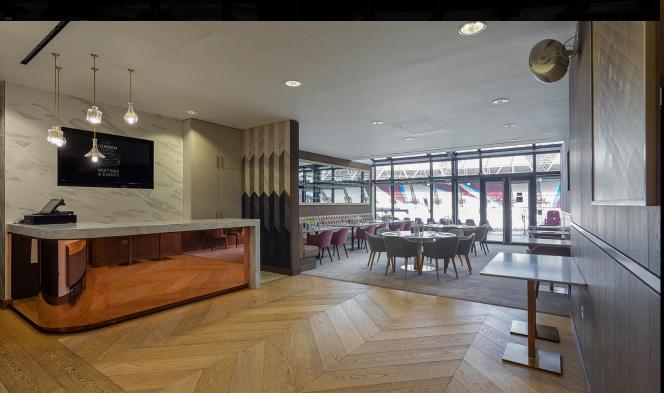

### Our Event Spaces

Prior to the Stadium's reopening, a £16.2m investment was made to create state of the art corporate facilities, comprising 8 lounges and 16 private boxes which host a total of 3600 guests per event. Here, guests enjoy fine food and drinks on demand and the best seats in the house. Outside of event days these spaces are perfect for high quality conferences, banquets and meetings with spectacular pitch facing views.