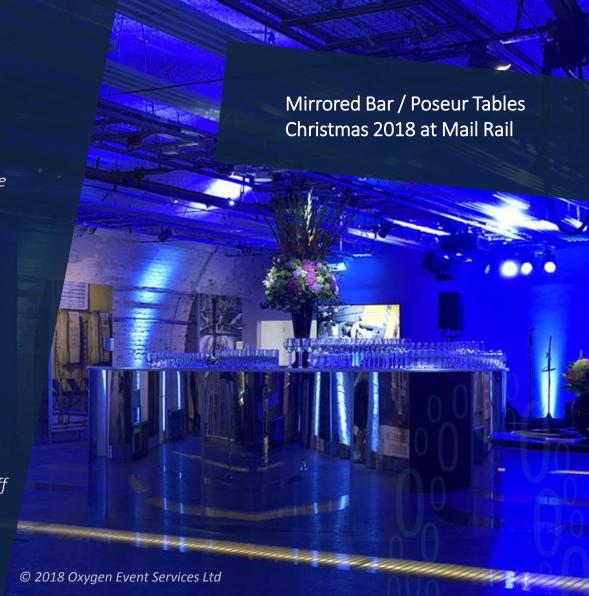

### Disco Package

DJ (playing music of your choice) | D&B Sound System (2 tops and 2 subs) | Disco Lighting (Martin Wizards and 101s) | LED DJ Booth

Package cost - £2,395 +VAT

Circular Mirror Bar - £1,650 +VAT This bar works brilliantly in the middle of the main depot space, with ample room for a festive centre piece.

Semi-Circle Mirror Bar – £1,230 +VAT This bar works brilliantly against the side wall.

Straight Mirror Bar — £490 +VAT This 8ft long mirrored bar is a brilliant alternative to the curved bar, with built in downlighting to make it the perfect smaller feature bar in your event.

Mirrored Poseur Tables - £45 +VAT With a festive table decoration to finish them off appropriately, these mirrored poseur tables really reflect the light.

We are happy to accommodate any acts you wish to have perform at your festive event, however we require a technical rider so that we can best assess how to be of service.