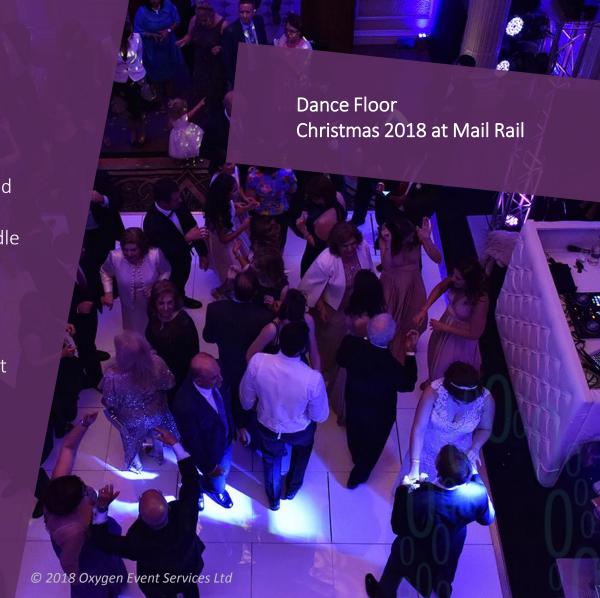

A dance floor is a must if you want to make sure that the party never stops and the main depot space lends itself perfectly to having one right in the middle of it.

We have a range of different styles of dance floors and different sizes depending on the amount of guests that will be attending your event.