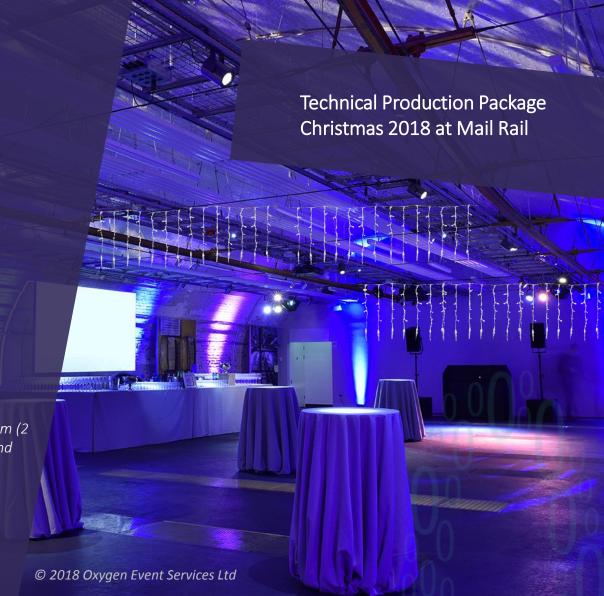

## Main Depot Space

Light projections (to the back wall and train platform)

Full downlighting to the space

Fairy lights to the ceiling

Festive gobo wash to the floor

### Pinspots

(to poseur tables/dining tables and bar)