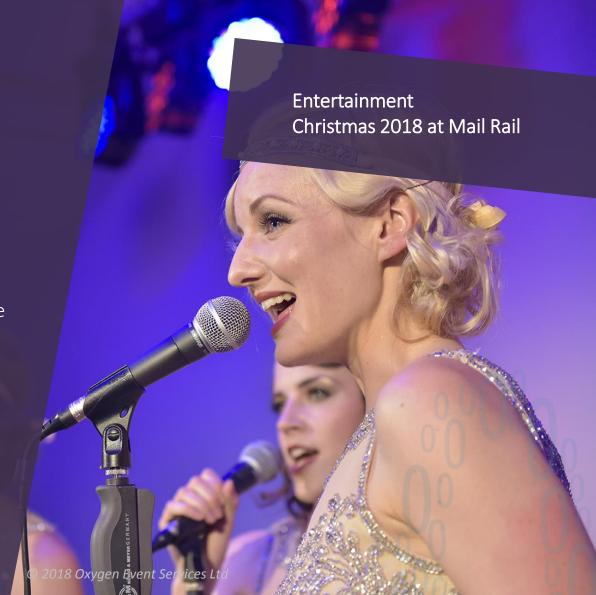

Mirrored Poseur Tables - £45 +VAT With a festive table decoration to finish them off appropriately, these mirrored poseur tables really reflect the light.

We are happy to accommodate any acts you wish to have perform at your festive event, however we require a technical rider so that we can best assess how to be of service.