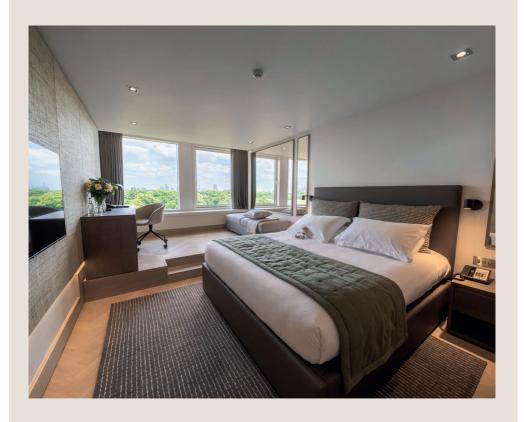

#### OUR BEDROOMS

Deluxe Double 27m<sup>2</sup>

KING BED • WI-FI • FLAT SCREEN TV • MINI-FRIDGE • DESK • RADIO & ALARM CLOCK • INTERNATIONAL SOCKETS • AIR CONDITIONING • 12PM CHECK-OUT / 2PM CHECK-IN

#### Garden Deluxe 24m<sup>2</sup>

KING BED • WI-FI • FLAT SCREEN TV • MINI-FRIDGE • PARK VIEWS • RENOVATED DESIGN • RAISED DESK AREA • RADIO & ALARM CLOCK • INTERNATIONAL SOCKETS • AIR CONDITIONING • 12PM CHECK-OUT / 2PM CHECK-IN