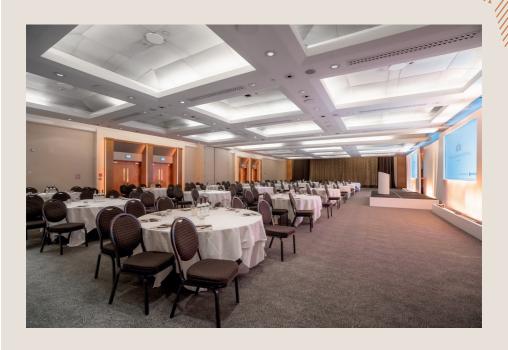

# OUR EVENT SPACES PALACE SUITE

The Palace Suite, our largest event space, can accommodate up to 550 delegates in a theatre-style layout, 440 for a seated dinner, or 320 for a cabaret setup. With flexible room layouts, impeccable service, 2 private entrances and award-winning banqueting, this space is ideal for product launches, conferences or dinners.

# YORK SUITE

With natural lighting and views of Kensington High Street, the York Suite is ideal for conferences, buffets and much more. There is space for 170 people in our theatre setup, and 150 for dinners.