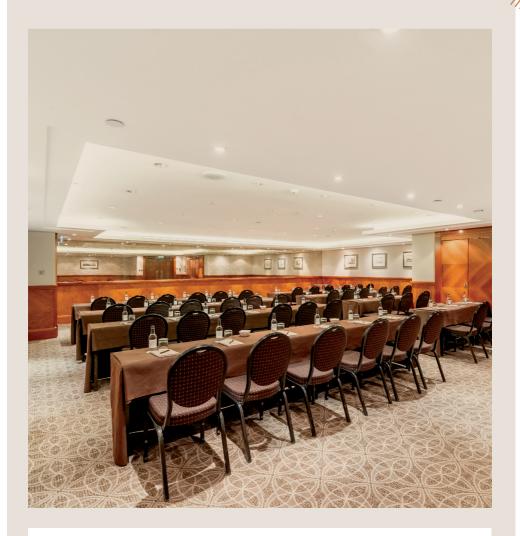

# OUR EVENT SPACES PALACE SUITE

The Palace Suite, our largest event space, can accommodate up to 550 delegates in a theatre-style layout, 440 for a seated dinner, or 320 for a cabaret setup. With flexible room layouts, impeccable service, 2 private entrances and award-winning banqueting, this space is ideal for product launches, conferences or dinners.

# FLOORPLANS

The Palace Suites

The Executive Boardrooms