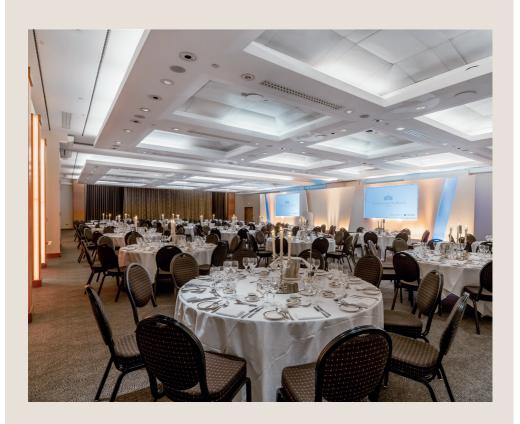

# OUR EVENT SPACES PALACE SUITE

The Palace Suite, our largest event space, can accommodate up to 550 delegates in a theatre-style layout, 440 for a seated dinner, or 320 for a cabaret setup. With flexible room layouts, impeccable service, 2 private entrances and award-winning banqueting, this space is ideal for product launches, conferences or dinners.