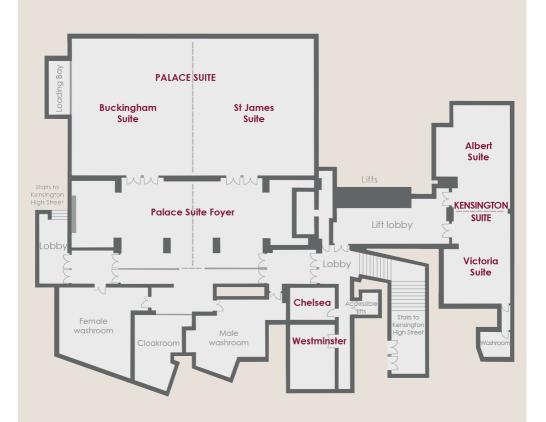

# OUR EVENT SPACES PALACE SUITE

The Palace Suite, our largest event space, can accommodate up to 550 delegates in a theatre-style layout, 440 for a seated dinner, or 320 for a cabaret setup. With flexible room layouts, impeccable service, 2 private entrances and award-winning banqueting, this space is ideal for product launches, conferences or dinners.

# KENSINGTON SUITE

Our Kensington Suite can be adapted for a range of events with multiple setups, hosting up to 160 people. The space can also be divided into two separate suites, perfect for use as breakout rooms.

#### WESTMINSTER SUITE

The Westminster Suite is popular for board meetings, or for theatre style events up to 60 people. This suite features a kitchenette and large screen. The space is perfect for small to medium sized groups and can be used as a breakout room.

#### CHELSEA SUITE

Host your next business meeting in our Chelsea Suite. This suite holds space for a boardroom style setup for up to 12 people and a theatre style setup for 20.

# FLOORPLANS

The Palace Suites

The Executive Boardrooms