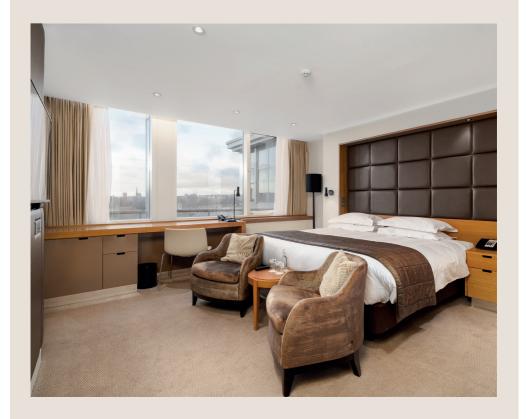

#### OUR BEDROOMS

Deluxe Double 27m<sup>2</sup>

KING BED • WI-FI • FLAT SCREEN TV • MINI-FRIDGE • DESK • RADIO & ALARM CLOCK • INTERNATIONAL SOCKETS • AIR CONDITIONING • 12PM CHECK-OUT / 2PM CHECK-IN

#### Garden Deluxe 24m<sup>2</sup>

KING BED • WI-FI • FLAT SCREEN TV • MINI-FRIDGE • PARK VIEWS • RENOVATED DESIGN • RAISED DESK AREA • RADIO & ALARM CLOCK • INTERNATIONAL SOCKETS • AIR CONDITIONING • 12PM CHECK-OUT / 2PM CHECK-IN