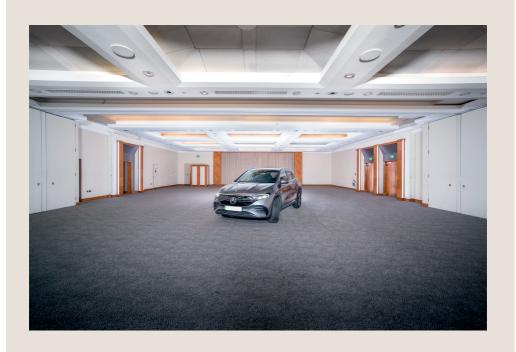

# OUR EVENT SPACES PALACE SUITE

The Palace Suite, our largest event space, can accommodate up to 550 delegates in a theatre-style layout, 440 for a seated dinner, or 320 for a cabaret setup. With flexible room layouts, impeccable service, 2 private entrances and award-winning banqueting, this space is ideal for product launches, conferences or dinners.