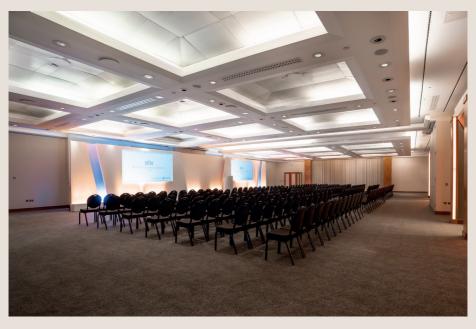

# OUR EVENT SPACES PALACE SUITE

The Palace Suite, our largest event space, can accommodate up to 550 delegates in a theatre-style layout, 440 for a seated dinner, or 320 for a cabaret setup. With flexible room layouts, impeccable service, 2 private entrances and award-winning banqueting, this space is ideal for product launches, conferences or dinners.