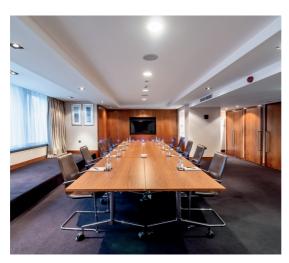

### LANCASTER SUITE

Another large event space, the Lancaster Suite can be adapted to suit your needs for any event, with space for up to 100 people in a theatre-style layout.

# YORK SUITE

With natural lighting and views of Kensington High Street, the York Suite is ideal for conferences, buffets and much more. There is space for 170 people in our theatre setup, and 150 for dinners.