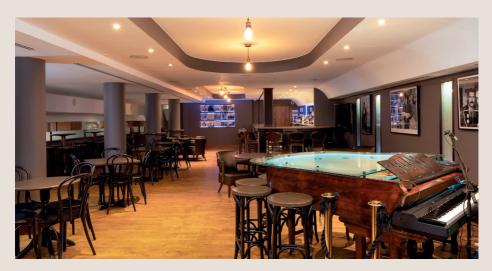

### PIANO KENSINGTON

Our Piano Kensington bar is located on the mezzanine floor. This location is available for day delegate packages, and can accomodate up to 250 people for a cocktail party, and 120 for a seated buffet. In the evening, it transforms into a vibrant and lively bar with a live pianist.