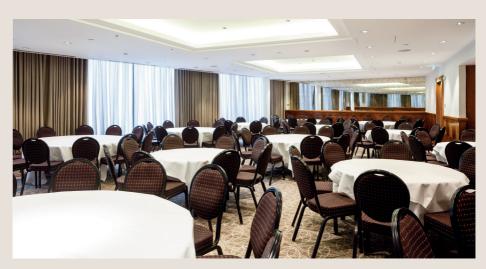

# OUR EVENT SPACES PALACE SUITE

The Palace Suite, our largest event space, can accommodate up to 550 delegates in a theatre-style layout, 440 for a seated dinner, or 320 for a cabaret setup. With flexible room layouts, impeccable service, 2 private entrances and award-winning banqueting, this space is ideal for product launches, conferences or dinners.

# KENSINGTON SUITE

Our Kensington Suite can be adapted for a range of events with multiple setups, hosting up to 160 people. The space can also be divided into two separate suites, perfect for use as breakout rooms.