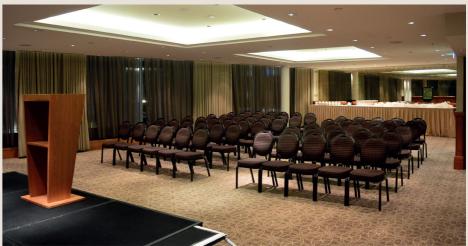

### LANCASTER SUITE

Another large event space, the Lancaster Suite can be adapted to suit your needs for any event, with space for up to 100 people in a theatre-style layout.

#### WESTMINSTER SUITE

The Westminster Suite is popular for board meetings, or for theatre style events up to 60 people. This suite features a kitchenette and large screen. The space is perfect for small to medium sized groups and can be used as a breakout room.