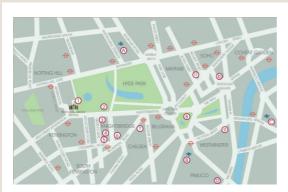

#### OUR LOCATION

The Royal Garden Hotel is located in the bustling neighbourhood of Kensington, overlooking the luscious gardens of Kensington Palace, and Hyde Park framing the London skyline. In this convenient central London location, you will find major attractions close by, to enjoy all that London has to offer. With excellent transport links and an on-site car park, the Royal Garden Hotel is ideally located for a successful conference or event.

RAIL STATIONS

A. Paddington/Heathrow Express

- B. Victoria/Gatwick Express
- C. Waterloo

- 1. Kensington Palace
- 2. Albert Memorial
- 3. Royal Albert Hall
- 4. Science Museum
- 5. Natural History Museum
- 6. Victoria & Albert Museum
- 7. Harrods
- 8. Buckingham Palace
- 9. Houses of Parliament & Westminster Abbey
- 10. National Gallery
- 11. Royal Academy of Arts
- 12. Tate Britain