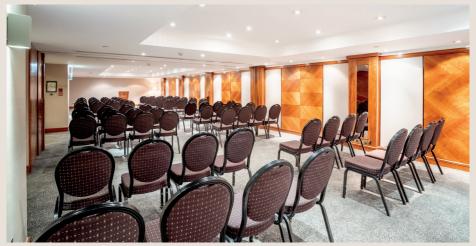

### LANCASTER SUITE

Another large event space, the Lancaster Suite can be adapted to suit your needs for any event, with space for up to 100 people in a theatre-style layout.

#### WESTMINSTER SUITE

The Westminster Suite is popular for board meetings, or for theatre style events up to 60 people. This suite features a kitchenette and large screen. The space is perfect for small to medium sized groups and can be used as a breakout room.