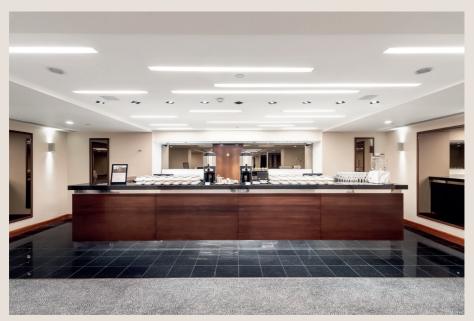

### PIANO KENSINGTON

Our Piano Kensington bar is located on the mezzanine floor. This location is available for day delegate packages, and can accomodate up to 250 people for a cocktail party, and 120 for a seated buffet. In the evening, it transforms into a vibrant and lively bar with a live pianist.