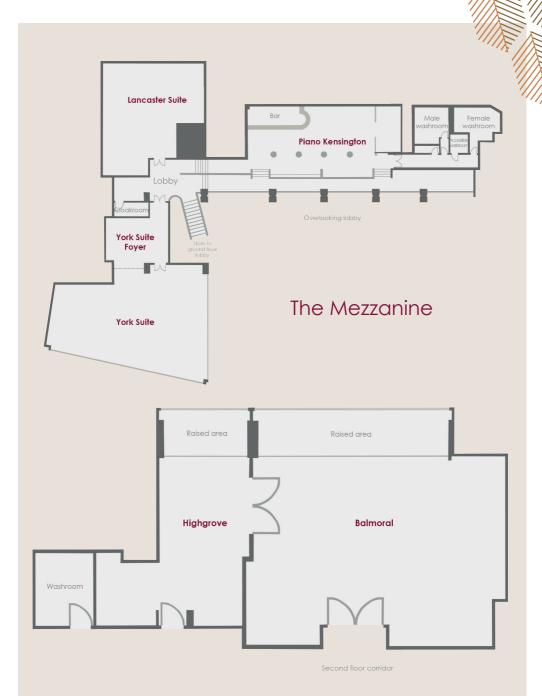

# YORK SUITE

With natural lighting and views of Kensington High Street, the York Suite is ideal for conferences, buffets and much more. There is space for 170 people in our theatre setup, and 150 for dinners.

### LANCASTER SUITE

Another large event space, the Lancaster Suite can be adapted to suit your needs for any event, with space for up to 100 people in a theatre-style layout.

#### BALMORAL SUITE

The Balmoral Suite is located on our second floor with natural lighting, and can be set up as a 60 person theatre or 25 person boardroom. The neighbouring Highgrove Suite can also be used as a breakout room or catering area.

#### HIGHGROVE SUITE

The Highgrove Suite is our most intimate meeting room. The space can accomodate up to 12 people in a boardroom style, or 20 in a theatre setting.

### PIANO KENSINGTON

Our Piano Kensington bar is located on the mezzanine floor. This location is available for day delegate packages, and can accomodate up to 250 people for a cocktail party, and 120 for a seated buffet. In the evening, it transforms into a vibrant and lively bar with a live pianist.

# FLOORPLANS

The Palace Suites

The Executive Boardrooms