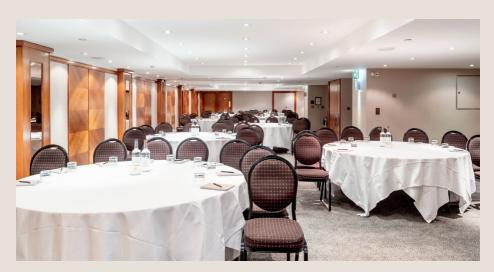

# KENSINGTON SUITE

Our Kensington Suite can be adapted for a range of events with multiple setups, hosting up to 160 people. The space can also be divided into two separate suites, perfect for use as breakout rooms.

# YORK SUITE

With natural lighting and views of Kensington High Street, the York Suite is ideal for conferences, buffets and much more. There is space for 170 people in our theatre setup, and 150 for dinners.