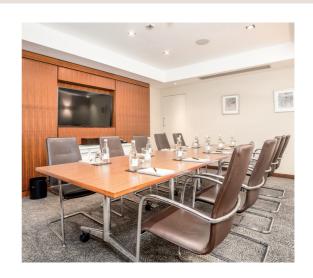

#### WESTMINSTER SUITE

The Westminster Suite is popular for board meetings, or for theatre style events up to 60 people. This suite features a kitchenette and large screen. The space is perfect for small to medium sized groups and can be used as a breakout room.

#### CHELSEA SUITE

Host your next business meeting in our Chelsea Suite. This suite holds space for a boardroom style setup for up to 12 people and a theatre style setup for 20.