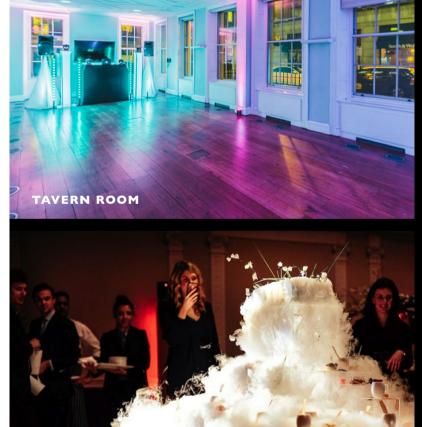

## ultimate underground party venue, the Vaults. Featuring wall-to-wall exposed brick, quirky alcoves and plenty of

you can dance the night away in the modern and stylish Tavern Room, overlooking John Adam Street. **VAULTS\* GREAT ROOM** BENJAMIN FRANKLIN ROOM **TAVERN ROOM\*** 