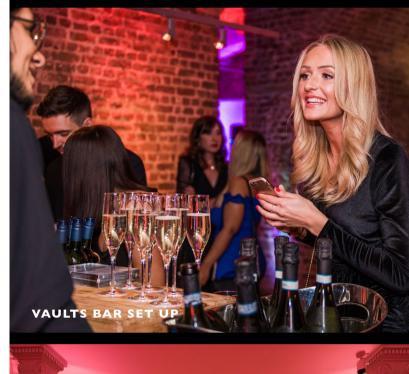

## ultimate underground party venue, the Vaults. Featuring wall-to-wall exposed brick, quirky alcoves and plenty of

you can dance the night away in the modern and stylish Tavern Room, overlooking John Adam Street. **VAULTS\* GREAT ROOM** BENJAMIN FRANKLIN ROOM **TAVERN ROOM\*** 

from £16.95

character. Or for those smaller parties,

RSA 'PUDDING AT THE THEATRE'

**VAULTS** 

**Great Room,** the jewel in the crown. For the more intimate dining experience,

choose from one of our recently renovated private dining rooms.