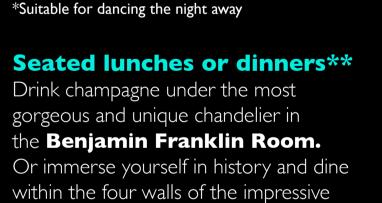

## ultimate underground party venue, the Vaults. Featuring wall-to-wall exposed brick, quirky alcoves and plenty of

you can dance the night away in the modern and stylish Tavern Room, overlooking John Adam Street. **VAULTS\* GREAT ROOM** BENJAMIN FRANKLIN ROOM **TAVERN ROOM\*** 

from £16.95

character. Or for those smaller parties,

RSA 'PUDDING AT THE THEATRE'

**VAULTS** 

**Great Room,** the jewel in the crown. For the more intimate dining experience,

choose from one of our recently renovated private dining rooms.