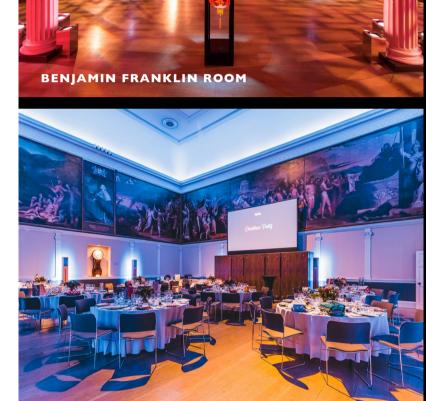

from £16.95

character. Or for those smaller parties,

RSA 'PUDDING AT THE THEATRE'

**VAULTS** 

**Great Room,** the jewel in the crown. For the more intimate dining experience,

choose from one of our recently renovated private dining rooms.

**GREAT ROOM** BENJAMIN FRANKLIN ROOM **VAULTS** 