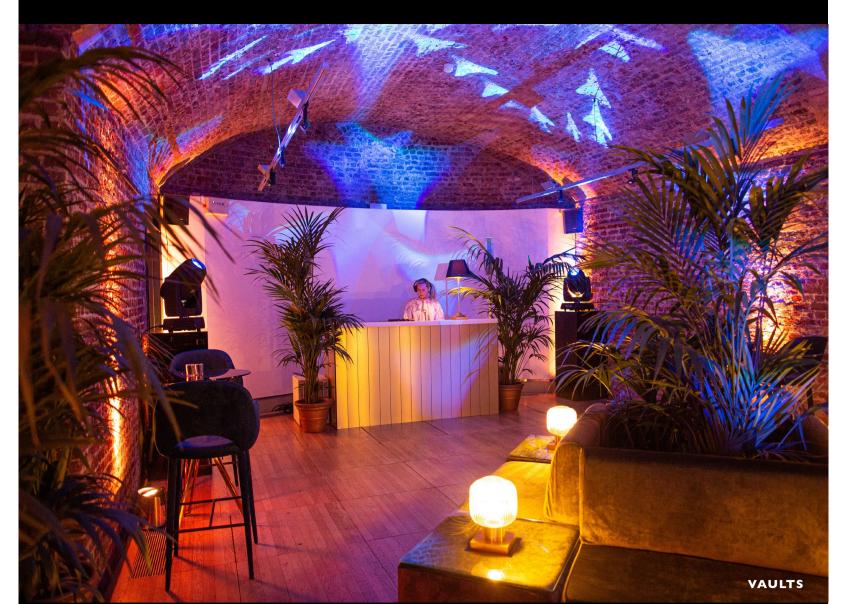

## ultimate underground party venue, the Vaults. Featuring wall-to-wall exposed brick, quirky alcoves and plenty of

you can dance the night away in the modern and stylish Tavern Room, overlooking John Adam Street. **VAULTS\* GREAT ROOM** BENJAMIN FRANKLIN ROOM **TAVERN ROOM\*** 

from £16.95

character. Or for those smaller parties,

RSA 'PUDDING AT THE THEATRE'

**VAULTS** 

**Great Room,** the jewel in the crown. For the more intimate dining experience,

choose from one of our recently renovated private dining rooms.