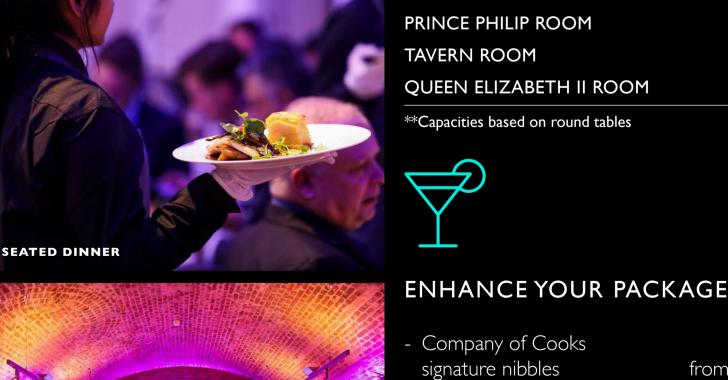

from £16.95

character. Or for those smaller parties,

RSA 'PUDDING AT THE THEATRE'

**VAULTS** 

**Great Room,** the jewel in the crown. For the more intimate dining experience,

choose from one of our recently renovated private dining rooms.

## - Churros, doughnuts and cannolis from £22.50

- RSA 'Pudding at the theatre'

dessert station)

- Wine upgrades

(an interactive showstopper

from £10.75 - 'The Sweet Shop'

- Late night baps from £8.50 - Upgrade your drinks reception from sparkling wine