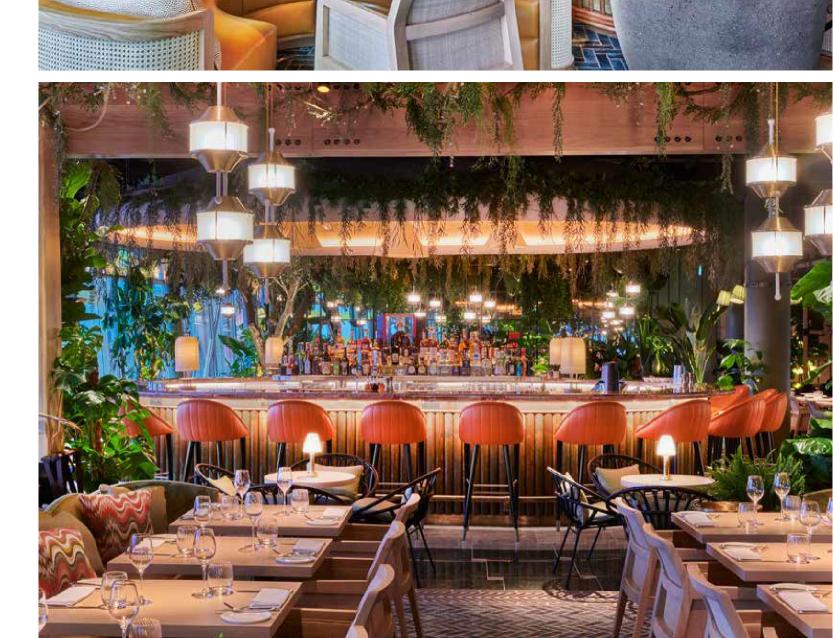

The Bar at 14 Hills, a destination in its own right: the perfect place to meet friends, family and colleagues. Serving mouth-watering canapés and snacks accompanied by a killer cocktail list all topped off with a backdrop like no other.

Capacities

GROUP DINING RESTAURANT

8 guests
Seated lunch or dinner

BAR

**30 guests** *Standing reception* 