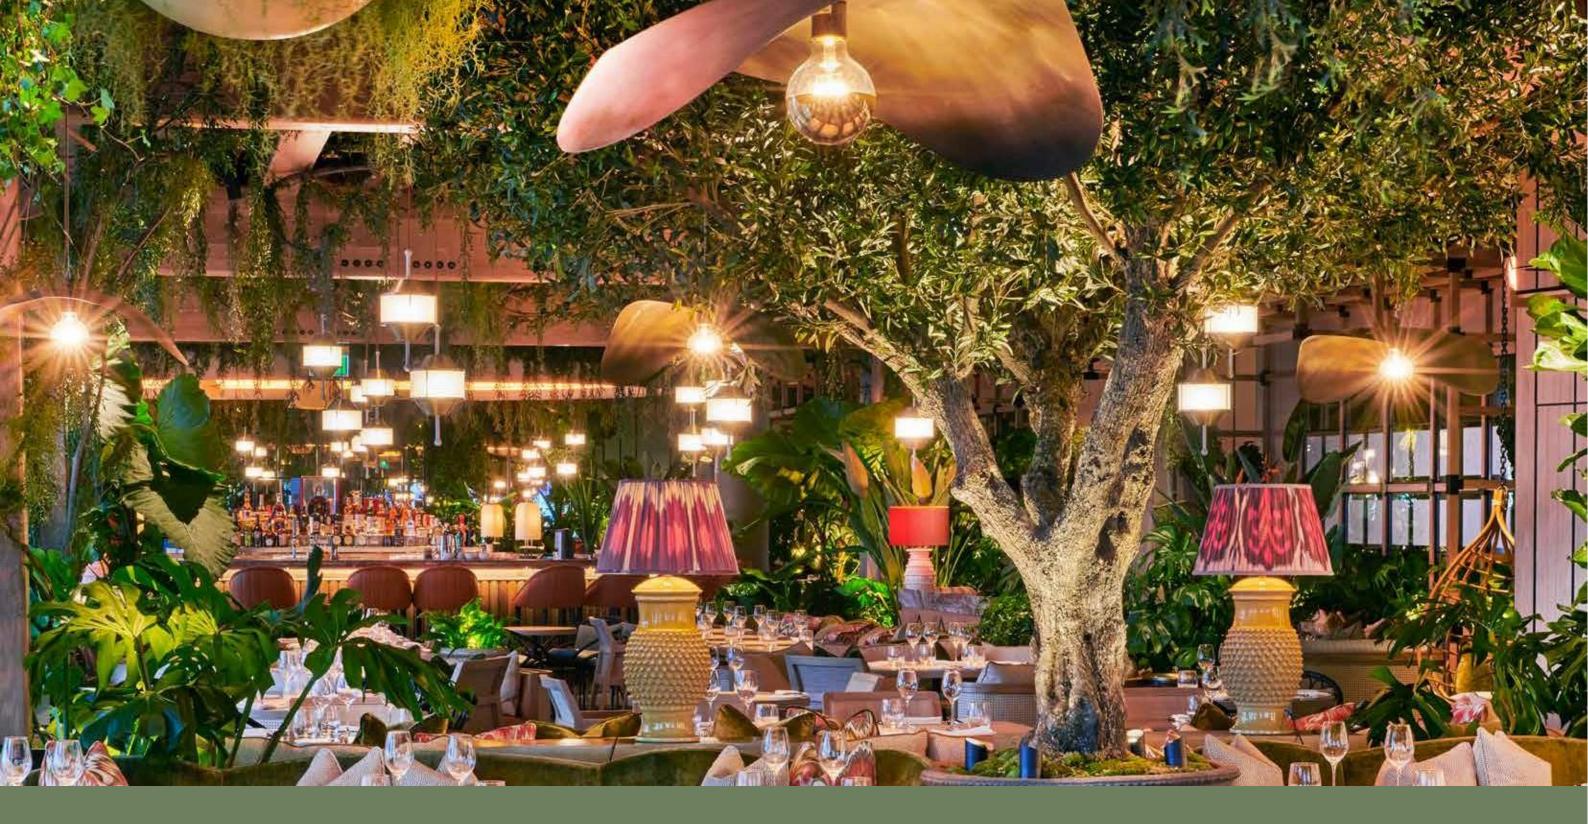

#### A landmark in the City of London

Situated high above the bustling crowds of Fenchurch Street, 14 Hills restaurant, bar and truly stunning private dining room offer unparalleled views across the capital and as far as the hills.

Boasting floor to ceiling windows, exquisite design by Robert Angell, and the best of modern British cuisine with a touch of French flair. Bringing the outside in, guests are immersed in an indoor garden dressed abundantly with a variety of trees and shrubs, whilst taking in many of London's greatest landmarks: Tower Bridge, The Shard and Canary Wharf.

#### **The Restaurant & Bar Groups**

For a sit-down meal, the restaurant is your area of choice. Stepping from the exclusive express lift, the impressive scene greets you with exquisite pergolas and a burst of abundant trees and shrubs. Dressed to impress, 14 Hills the perfect spot to entertain clients or enjoy with friends. World leading design, jaw-dropping city views, think The Shard, Tower of London, Tower Bridge, and the Thames.