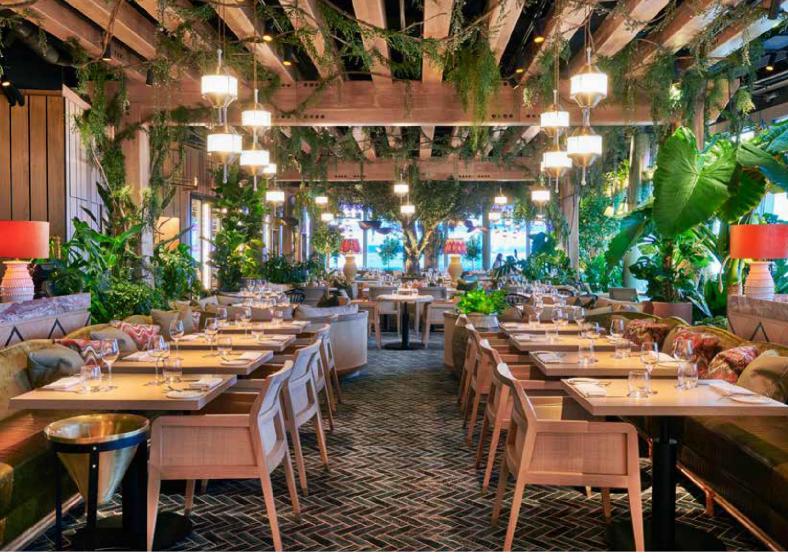

#### A landmark in the City of London

Situated high above the bustling crowds of Fenchurch Street, 14 Hills restaurant, bar and truly stunning private dining room offer unparalleled views across the capital and as far as the hills.

Boasting floor to ceiling windows, exquisite design by Robert Angell, and the best of modern British cuisine with a touch of French flair. Bringing the outside in, guests are immersed in an indoor garden dressed abundantly with a variety of trees and shrubs, whilst taking in many of London's greatest landmarks: Tower Bridge, The Shard and Canary Wharf.

#### **The Restaurant & Bar Groups**

For a sit-down meal, the restaurant is your area of choice. Stepping from the exclusive express lift, the impressive scene greets you with exquisite pergolas and a burst of abundant trees and shrubs. Dressed to impress, 14 Hills the perfect spot to entertain clients or enjoy with friends. World leading design, jaw-dropping city views, think The Shard, Tower of London, Tower Bridge, and the Thames.