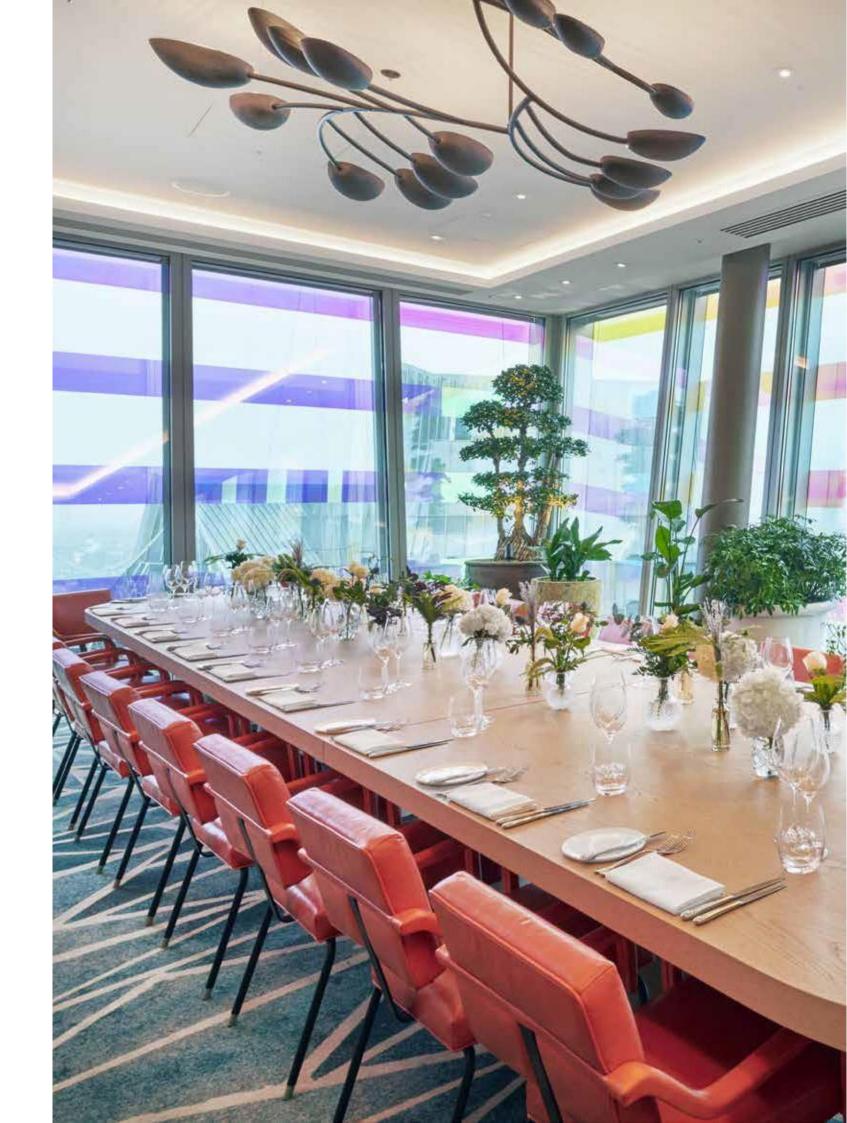

## PRIVATE DINING

Pictures truly don't do it justice, the ultimate room with a view. Think stunning design, sumptuous surroundings, breath taking views - yep, 'Walkie Talkie', The Shard and even Tower Bridge.

State of the art AV, mood lighting, fully independent AC and sound - tick. Floor to ceiling windows, the best of modern British cuisine with a touch of French flair and an extensive curated wine list – tick.

Capacities

22 guests
Seated lunch and dinner

**25 guests** *Standing reception* 