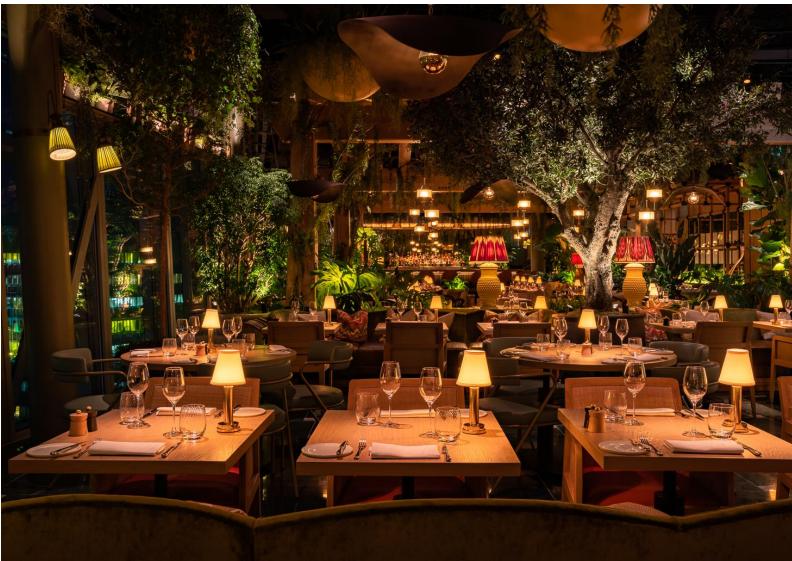

#### **The Restaurant & Bar Groups**

For a sit-down meal, the restaurant is your area of choice. Stepping from the exclusive express lift, the impressive scene greets you with exquisite pergolas and a burst of abundant trees and shrubs. Dressed to impress, 14 Hills the perfect spot to entertain clients or enjoy with friends. World leading design, jaw-dropping city views, think The Shard, Tower of London, Tower Bridge, and the Thames.

The Bar at 14 Hills, a destination in its own right: the perfect place to meet friends, family and colleagues. Serving mouth-watering canapés and snacks accompanied by a killer cocktail list all topped off with a backdrop like no other.