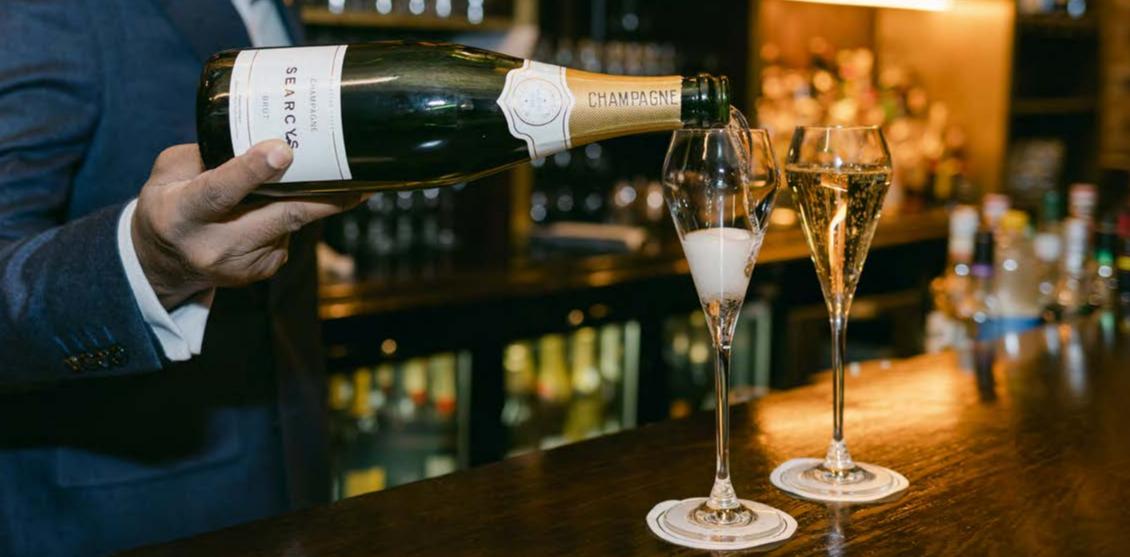

116 Pall Mall's regency glamour and sparkling chandeliers are paired with delicious Searcys food and cocktails, immersing your guests in a classic festive experience for a truly unforgettable holiday season. Start your evening with a glass of Champagne, a non-alcoholic glass of fizz or a warming winter cocktail and take in the glorious surroundings of our magnificent venue.

Start your afternoon or evening celebration with a glass of Searcys Champagne and take in our glorious venue, newly renovated to give our guests a magical experience fitting of the occasion, before outshining our 15ft Regency chandelier as you make your way to our beautifully decorated rooms and spaces.