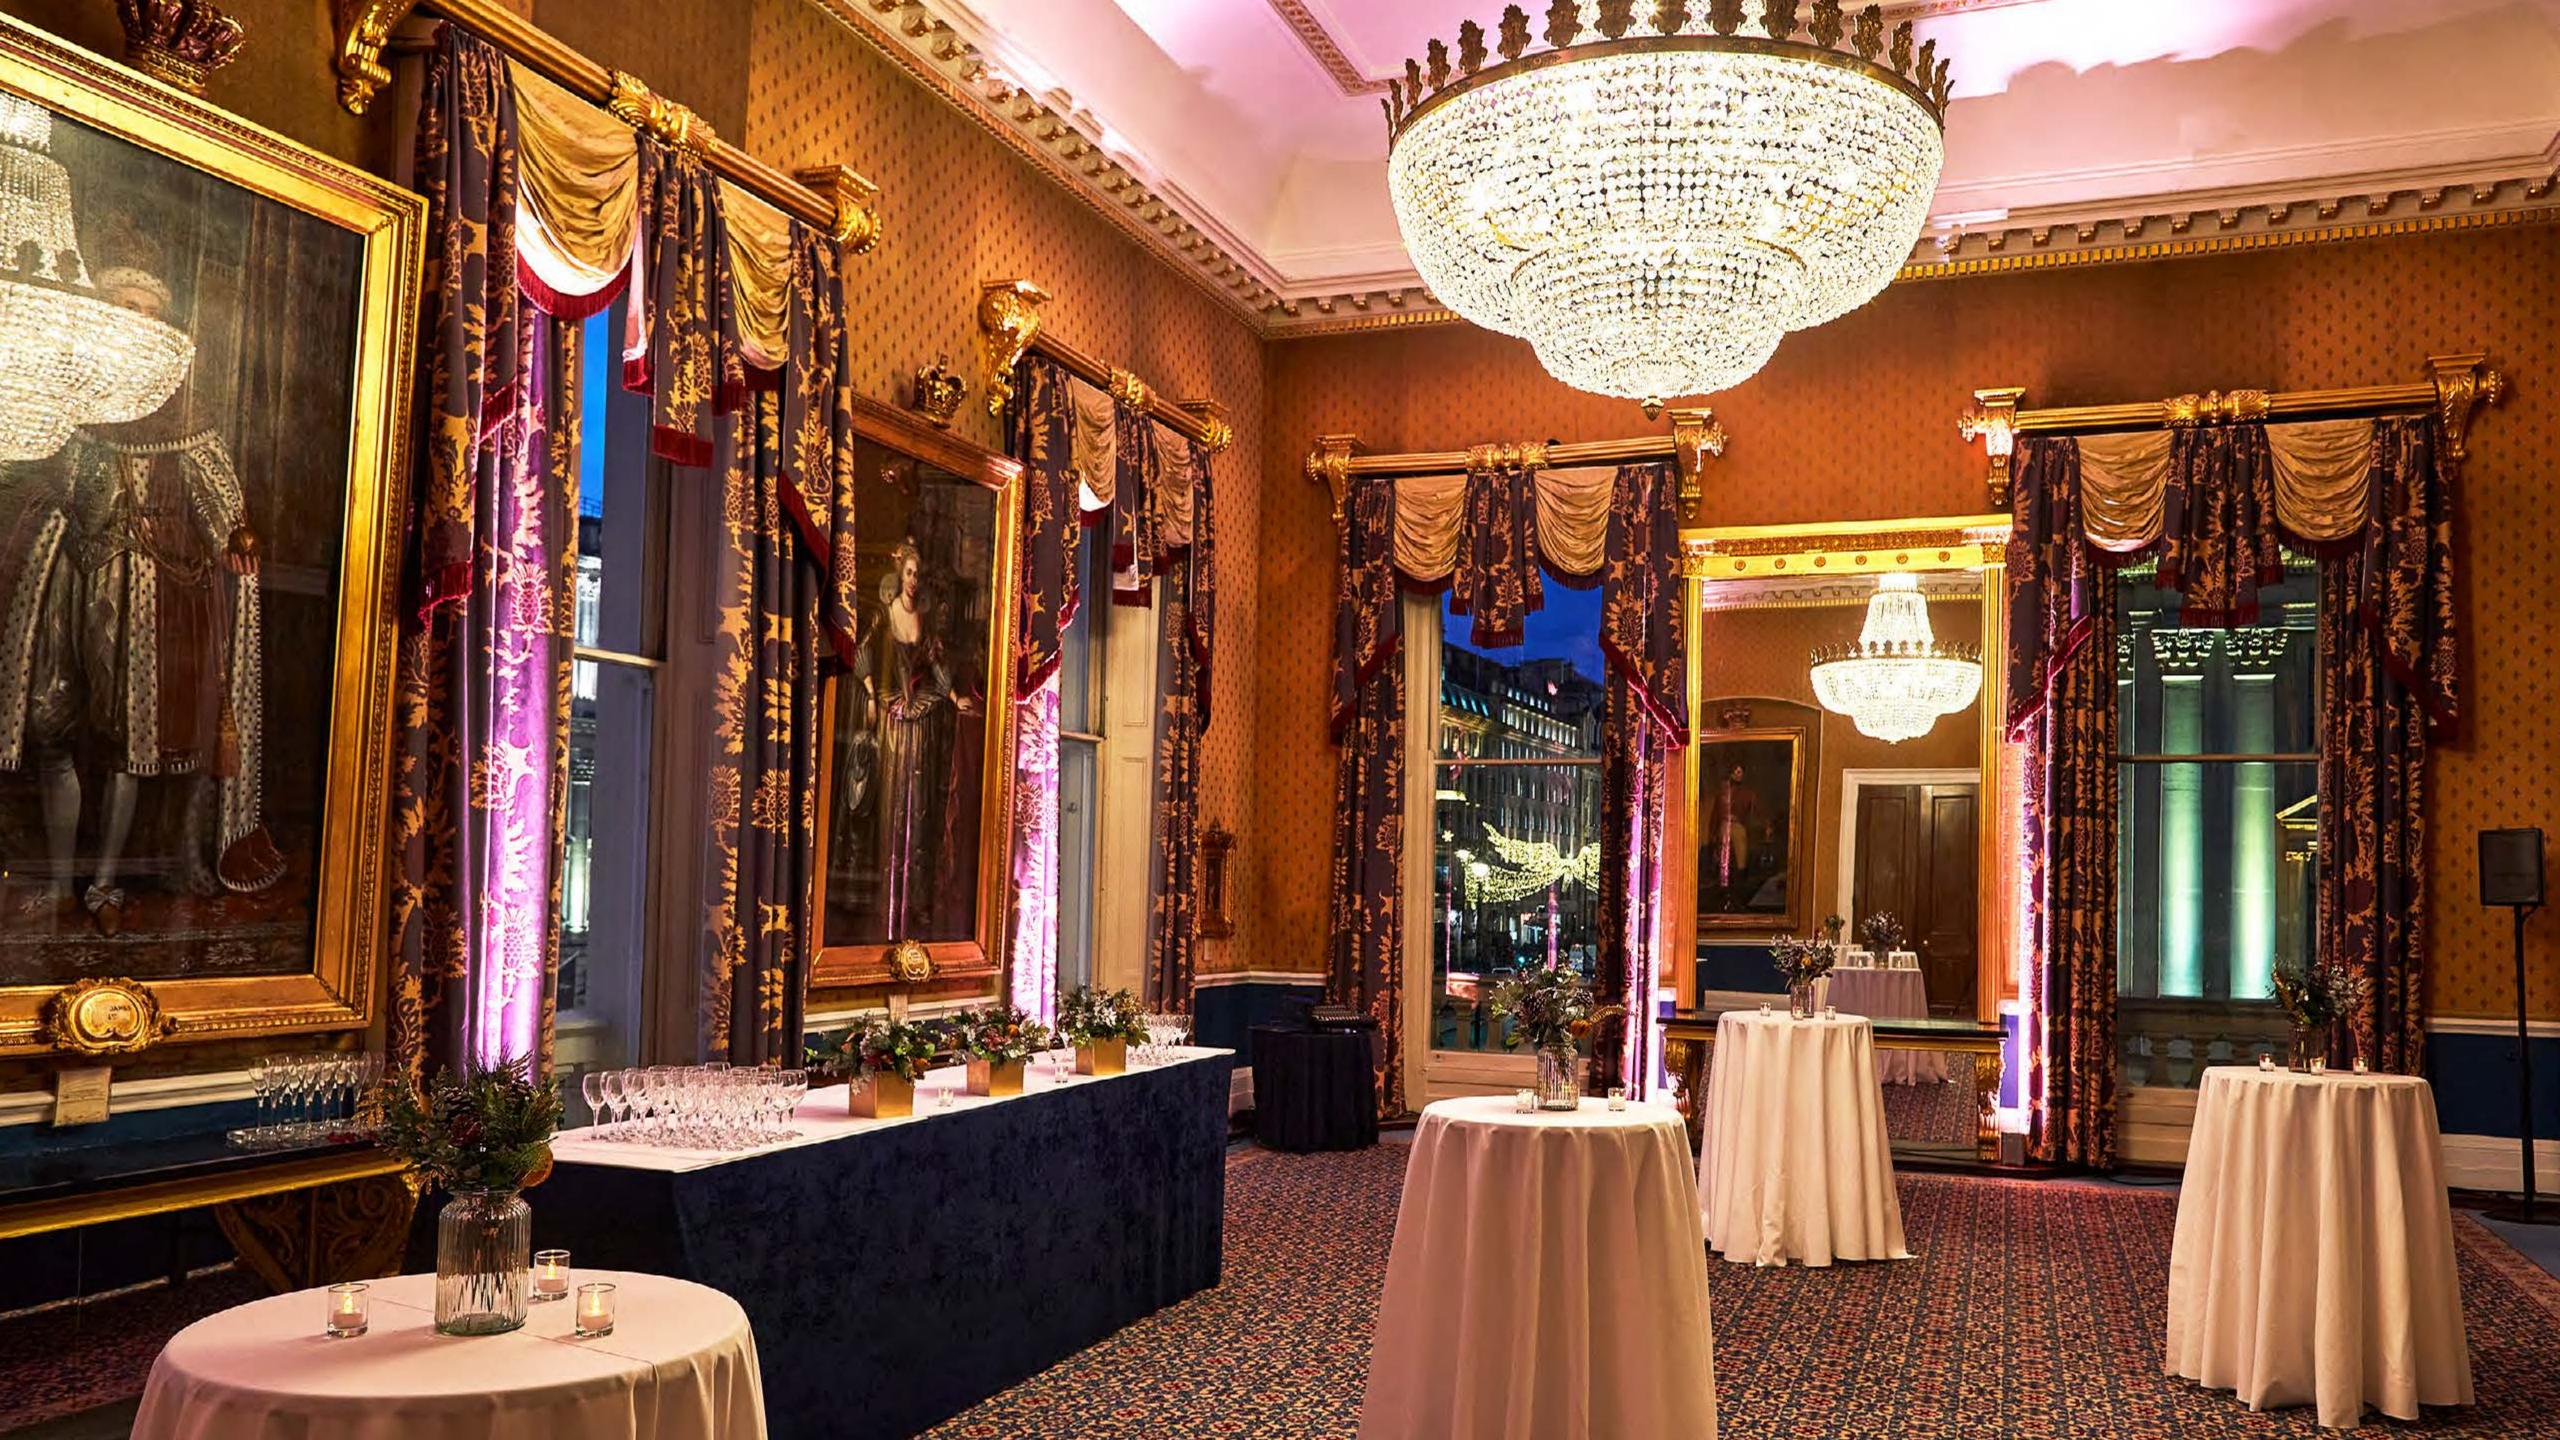

116 Pall Mall's regency glamour and sparkling chandeliers are paired with delicious Searcys food and cocktails, immersing your guests in a classic festive experience for a truly unforgettable holiday season. Start your evening with a glass of Champagne, a non-alcoholic glass of fizz or a warming winter cocktail and take in the glorious surroundings of our magnificent venue.

Start your afternoon or evening celebration with a glass of Searcys Champagne and take in our glorious venue, newly renovated to give our guests a magical experience fitting of the occasion, before outshining our 15ft Regency chandelier as you make your way to our beautifully decorated rooms and spaces.

# Styling & entertainment

116 Pall Mall will be transformed for the festive season, creating a grand atmosphere for an unforgettable occasion. Expect opulent decorations throughout our already stunning venue.