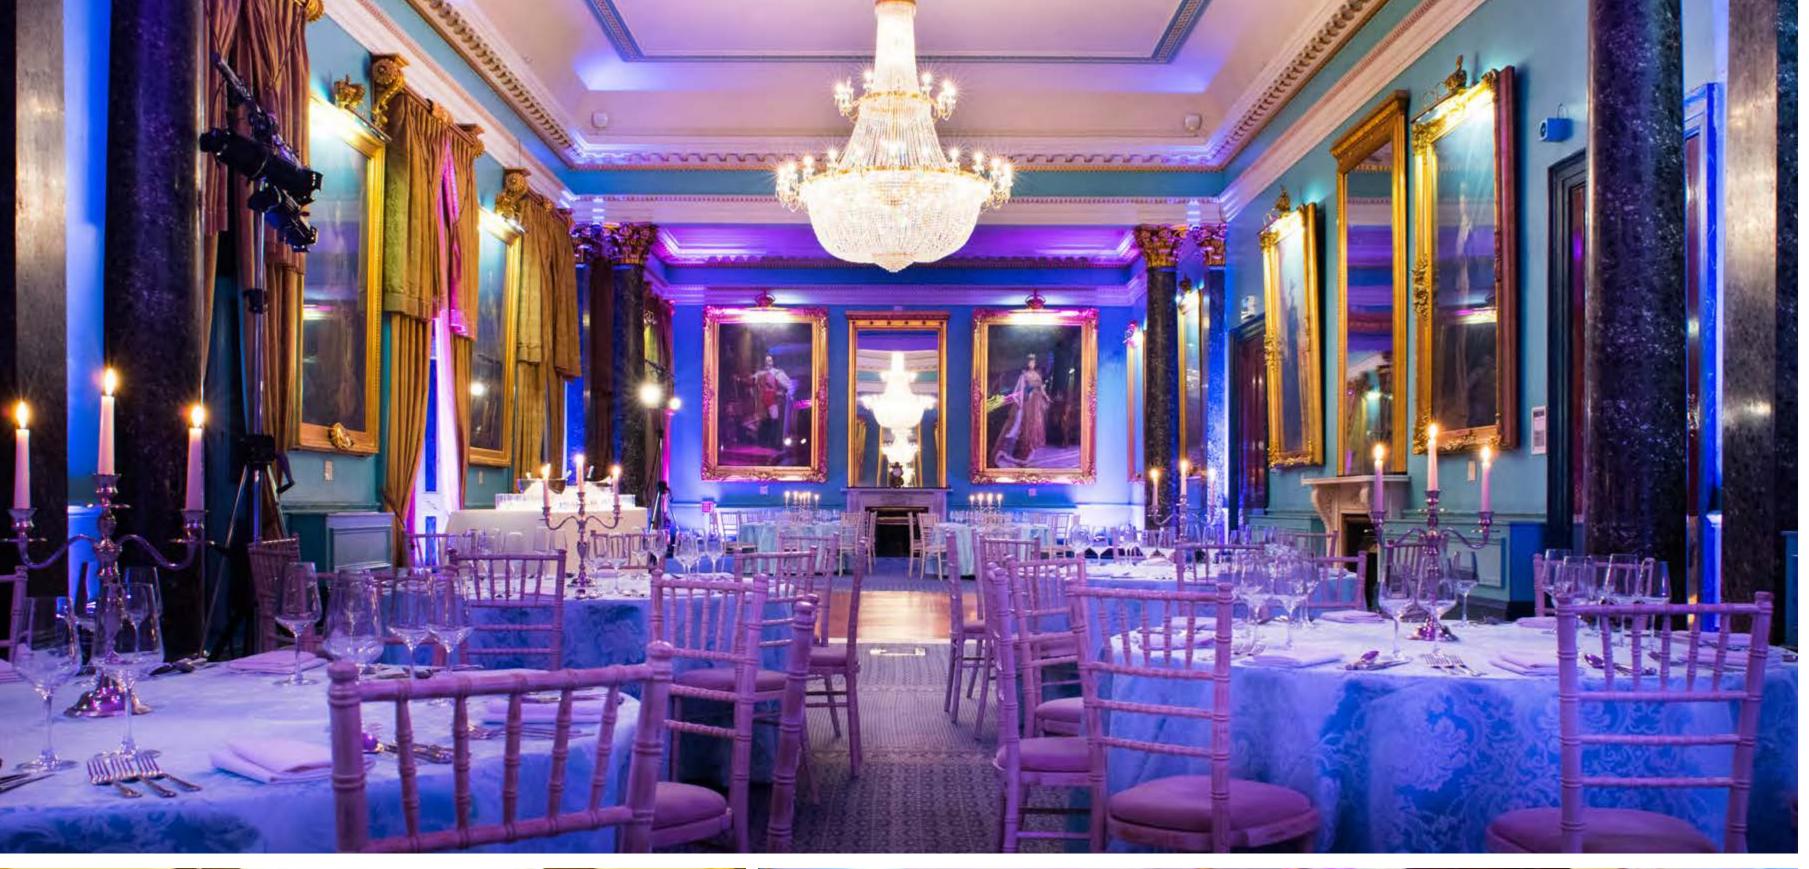

# Styling & entertainment

116 Pall Mall will be transformed for the festive season, creating a grand atmosphere for an unforgettable occasion. Expect opulent decorations throughout our already stunning venue.

Choose between two of our grand ballrooms or opt for something quirkier like our secret-cellar Champagne Bar or Café Duke for your Christmas party in London.

If you want to give your party the wow-factor with additional entertainment, we will connect you with our recommended suppliers to create a fully bespoke celebration. Choose from a range of exciting add-ons including casino tables, a photobooth, DJ and dancefloor, dancers and much more.