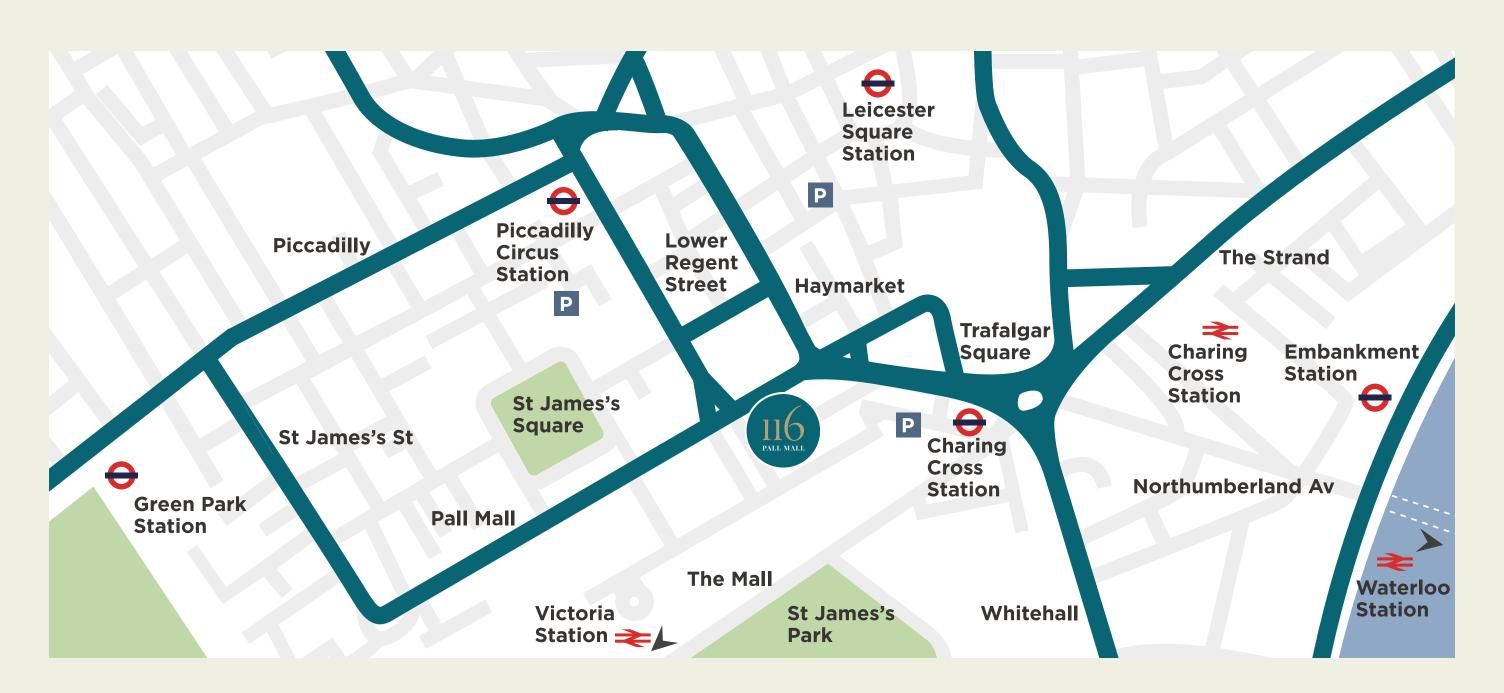

## Location

You will find our Grade I-listed building at 116 Pall Mall, in the heart of the West End and close to Trafalgar Square and St James's Park.

### Tube & train

Five minutes walking distance of Piccadilly Circus (Piccadilly & Bakerloo Lines), ten minutes from Charing Cross Station (Bakerloo & Northern Lines, National Rail links).

## Transport links

### Buses

Numerous bus destinations from Trafalgar Square.

### **Parking**

Pay and Display in Waterloo Place. Q Park: 20% off parking when quoting "IOD" Qpark