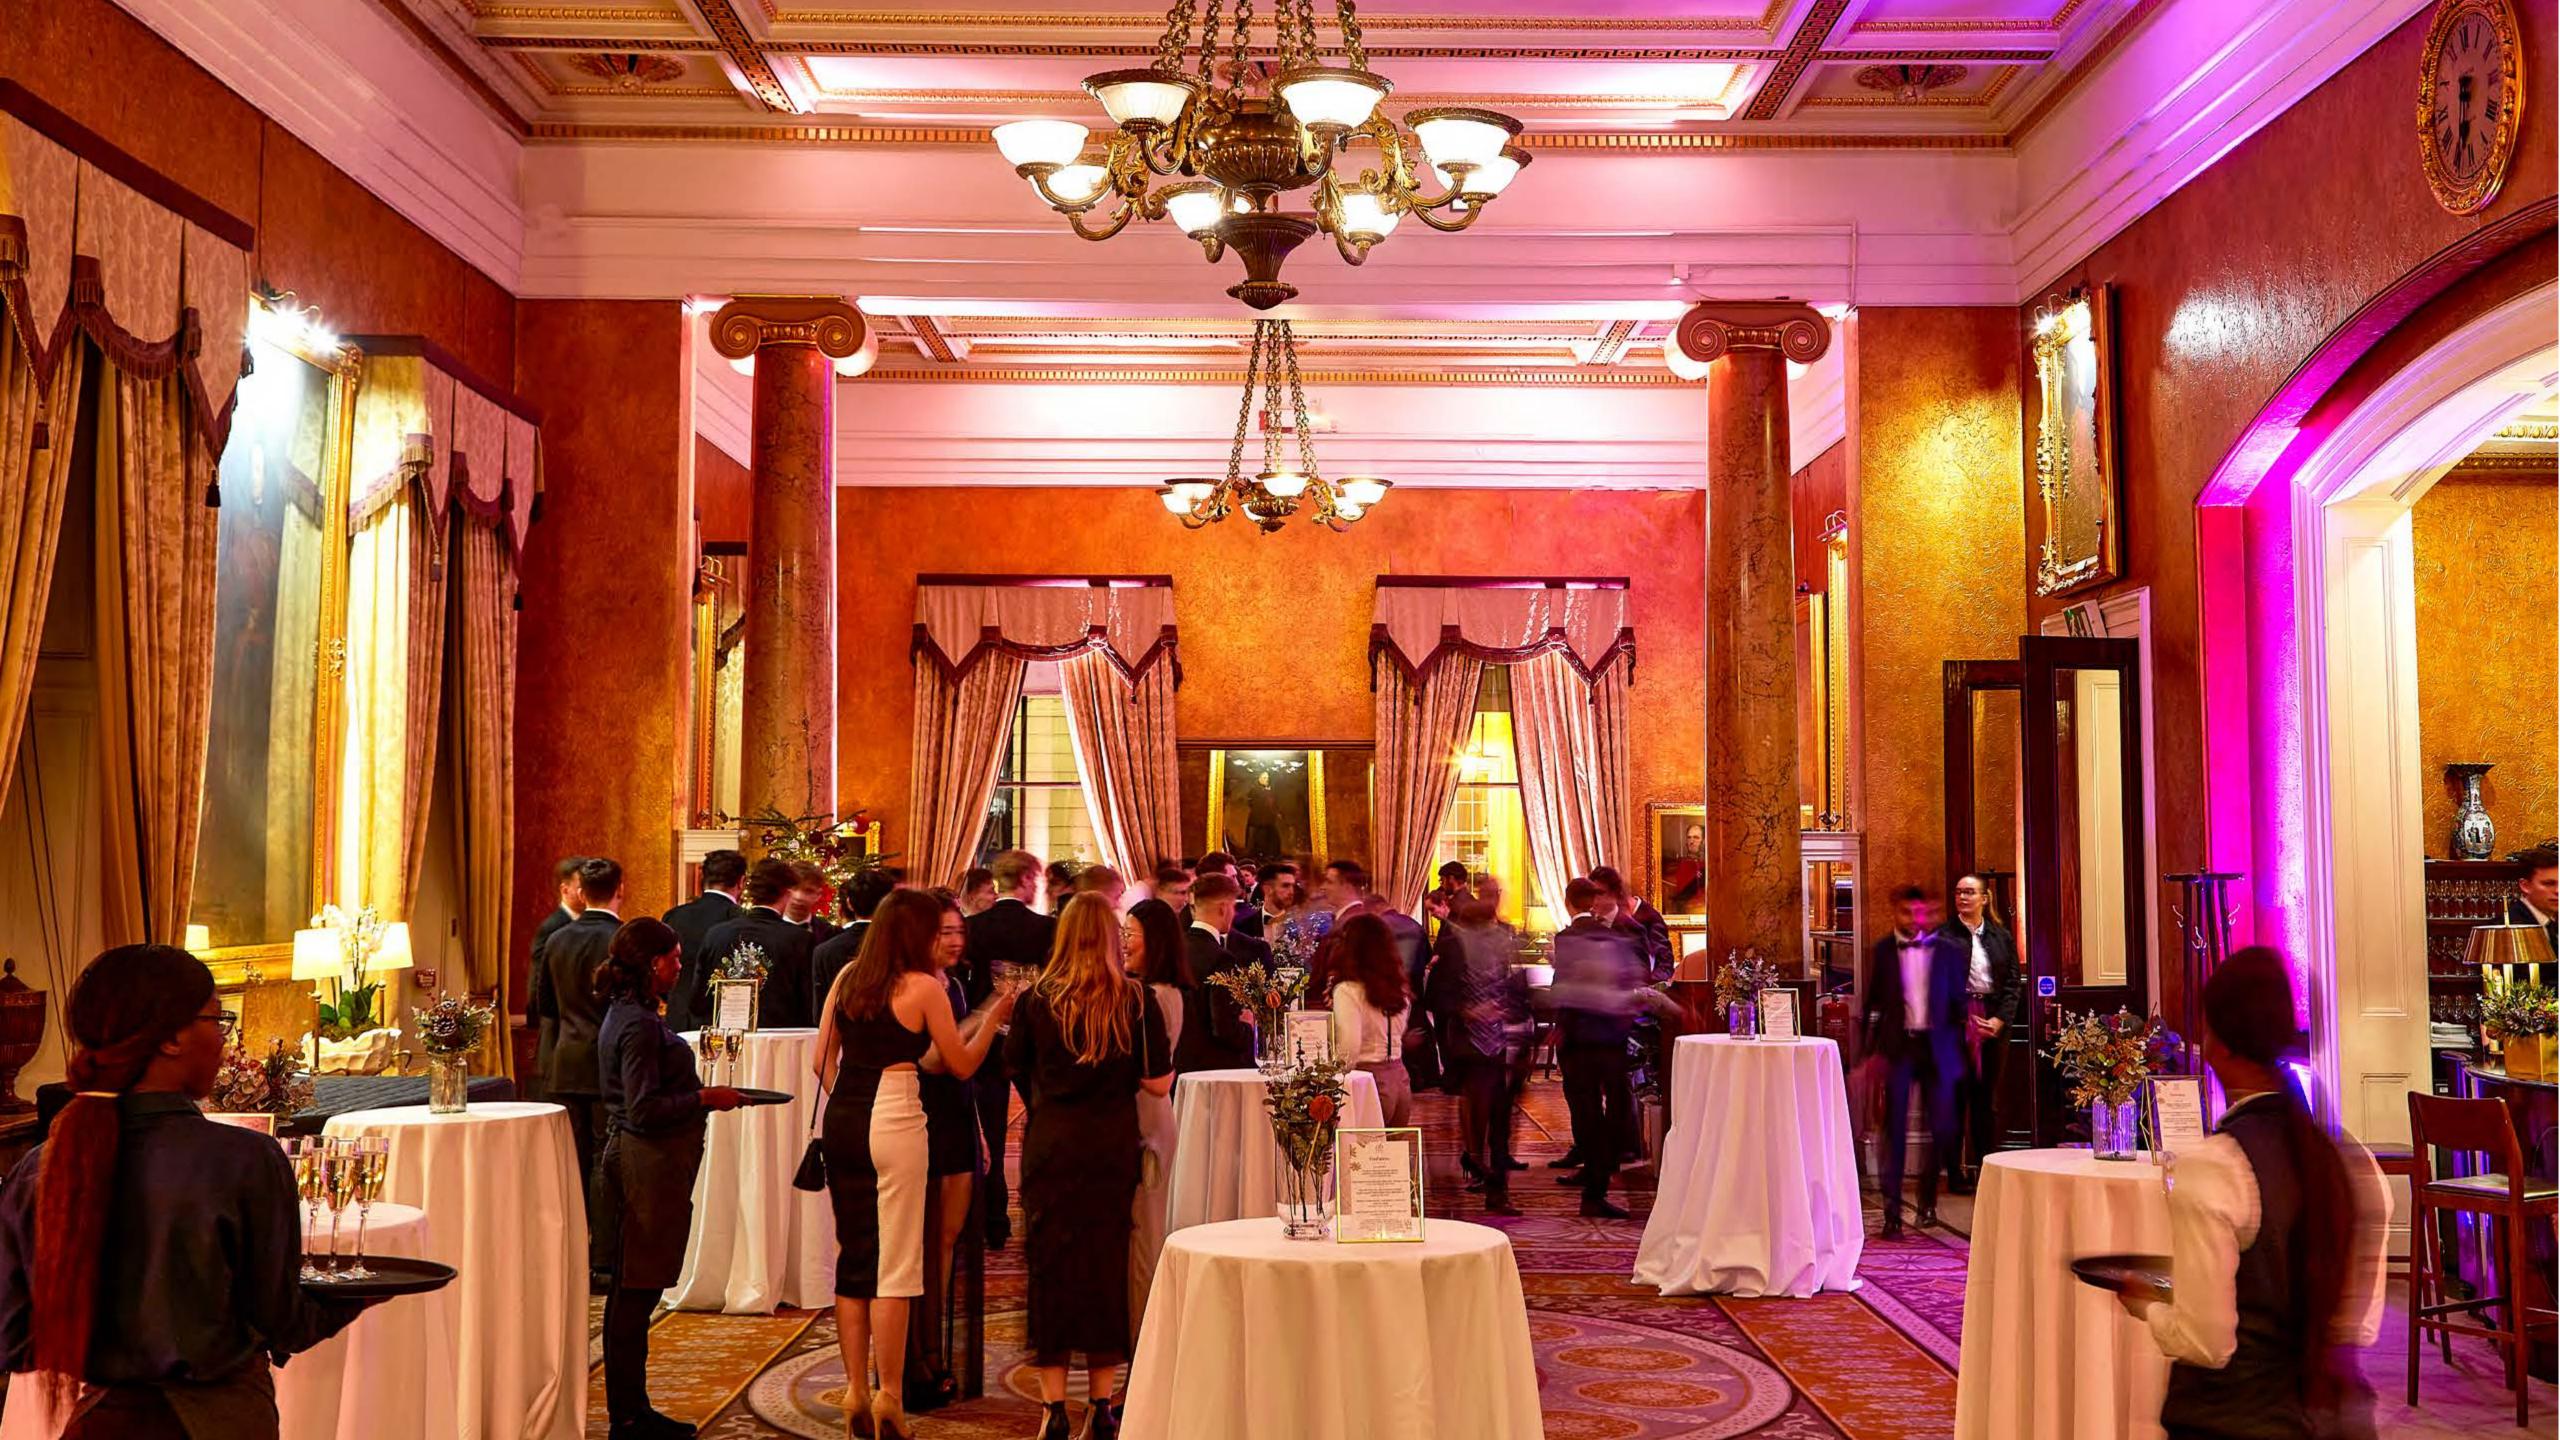

116 Pall Mall's regency glamour and sparkling chandeliers are paired with delicious Searcys food and cocktails, immersing your guests in a classic festive experience for a truly unforgettable holiday season. Start your evening with a glass of Champagne, a non-alcoholic glass of fizz or a warming winter cocktail and take in the glorious surroundings of our magnificent venue.

Start your afternoon or evening celebration with a glass of Searcys Champagne and take in our glorious venue, newly renovated to give our guests a magical experience fitting of the occasion, before outshining our 15ft Regency chandelier as you make your way to our beautifully decorated rooms and spaces.

# Styling & entertainment

116 Pall Mall will be transformed for the festive season, creating a grand atmosphere for an unforgettable occasion. Expect opulent decorations throughout our already stunning venue.

Choose between two of our grand ballrooms or opt for something quirkier like our secret-cellar Champagne Bar or Café Duke for your Christmas party in London.

If you want to give your party the wow-factor with additional entertainment, we will connect you with our recommended suppliers to create a fully bespoke celebration. Choose from a range of exciting add-ons including casino tables, a photobooth, DJ and dancefloor, dancers and much more.