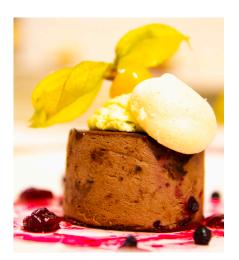

Three course chef's choice Christmas themed feast.

Half bottle of house wine per person and filtered water.

Tea, coffee and mince pies.

Festive centre pieces and Christmas crackers.

PA system and microphone for speeches.