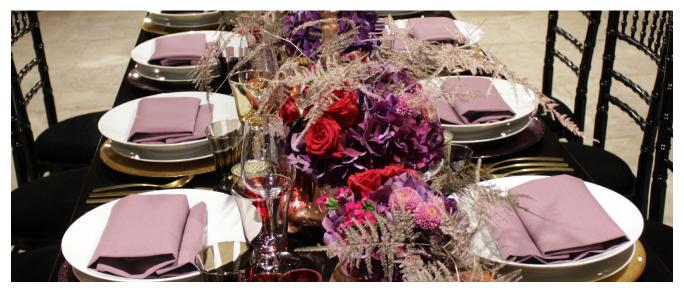

Three course chef's choice Christmas themed feast.

Half bottle of house wine per person and filtered water.

Tea, coffee and mince pies.

Festive centre pieces and Christmas crackers.

PA system and microphone for speeches.