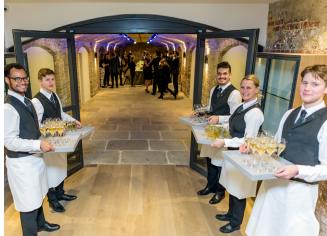

## Exclusive cocktail reception

- What's Included -

Venue hire of the London Bridge Arches or River Room.

Access from 6pm - 11.30pm.

3 hour festive drinks package (includes Poinsettia cocktails, fizz, beer, wine and soft options).

Poseur tables with black linen and festive décor.

Sumptuous festive themed bowl food selection (4 bowls and 2 puddings per person).

PA system and microphone for speeches.

Festive themed lighting package to dazzle your guests.