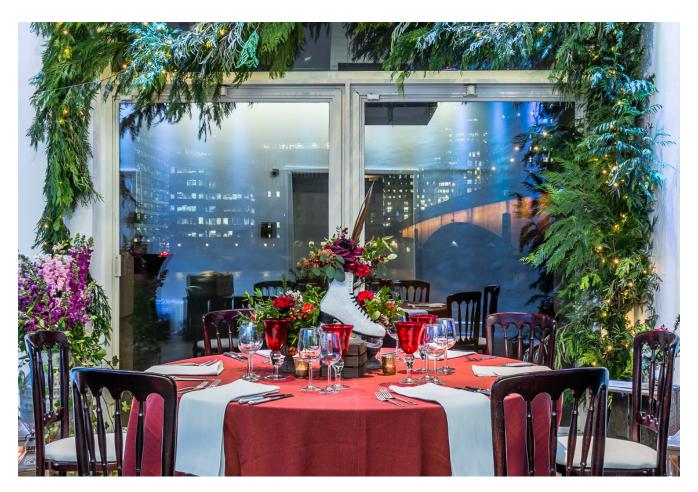

Traditional Christmas theming turns this thoughtfully refurbished space into a warm, intimate yuletide setting.

Begin your evening with a sparkling reception. Then head to one of our Christmas settings and take your seats. Enjoy a sumptuous festive feast before partying the night away.

Three course chef's choice Christmas themed feast.

Half bottle of house wine per person and filtered water.

Tea, coffee and mince pies.

Festive centre pieces and Christmas crackers.

PA system and microphone for speeches.

Three course menu

Half bottle of house wine per person and filtered water.

Tea, coffee and mince pies.

Festive centre pieces and Christmas crackers.

PA system and microphone for speeches.

Festive themed lighting package to dazzle your guests.