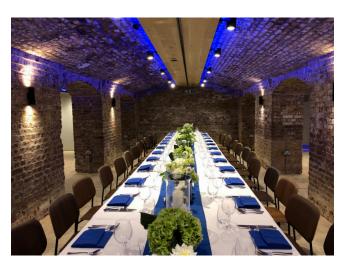

## Deck the halls

Set on the banks of the River Thames with sensational views of the City of London and some of the country's finest landmarks,

Glaziers Hall is nestled on Montague Close opposite the stunning Southwark Cathedral.

Traditional Christmas theming turns this thoughtfully refurbished space into a warm, intimate yuletide setting.

Begin your evening with a sparkling reception. Then head to one of our Christmas settings and take your seats. Enjoy a sumptuous festive feast before partying the night away.