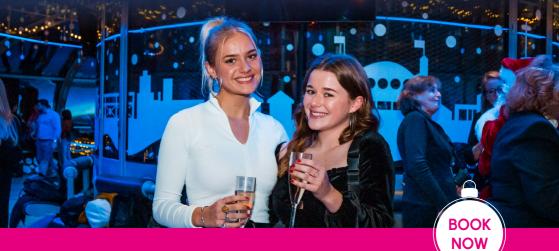

# Christmas Party Joiner Nights

Thursdays, Fridays & Saturdays from 25<sup>th</sup> November - 23<sup>rd</sup> December

Arrival 7pm 7:30pm Pod Journey Dinner at 8pm

Dancing at 10pm

Last orders 12am Carriages at 12:30am

Whether you're a group of colleagues searching for a Christmas party with a big atmosphere or simply looking to enjoy a festive night out with friends and family, celebrate the countdown to Christmas at one of our fantastic shared party nights.

### Package Includes:

- · Festive pod journey on arrival
- · Tea & Coffee
- DJ entertainment & dancing till late
- · 3 course dinner with half a bottle of house wine per person
- · Festive novelties

Please note: There is a minimum party number of 4 guests. Each booking will be allocated to a shared table of up to 8.