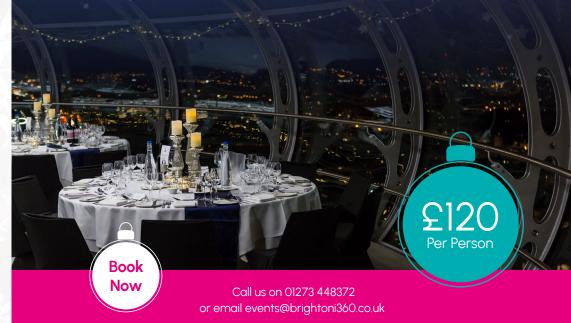

# Private Christmas Party Packages

Available on selected dates throughout November & December

Arrival 7pm 7:30pm Pod Journey Dinner at 8pm
Dancing at 10pm

Last orders 12am Carriages at 12:30am

If you're looking for something a little more exclusive this festive season, host a private Christmas party for up to 160 people at Brighton i360. This package includes a festive pod journey above the city lights of Brighton, followed by a private party for just you and your guests in our beachfront event spaces.

### Package Includes:

- · Exclusive hire of our beachfront events room
- · Dedicated Events Manager
- Red carpet arrival
- $\cdot\;$  Festive pod journey on arrival

- · 3 course dinner with half a bottle of house wine per person
- · Tea & Coffee
- · DJ entertainment & dancing till late
- · Festive novelties