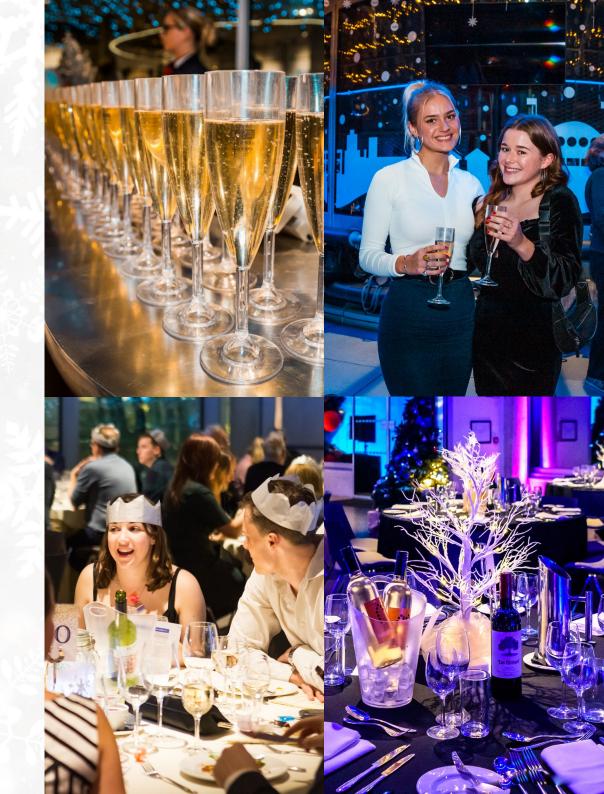

From shared and exclusive party nights to private Sky Dining experiences, we have something to suit every festive celebration.

Christmas Party Joiner Nights

Private Christmas Party Packages

Private Sky Dining

Whether you're a group of colleagues searching for a Christmas party with a big atmosphere or simply looking to enjoy a festive night out with friends and family, celebrate the countdown to Christmas at one of our fantastic shared party nights.