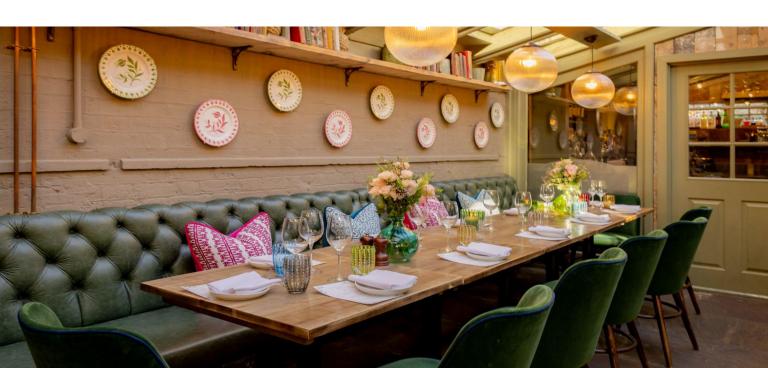

## THE ORANGERY

Bright and airy with floor to ceiling glass doors and glass roof, the Orangery is perfect for summer lunches and intimate drinks receptions.

Reflective of Stanley's english country garden style, the Orangery is a refined environment of soft pastel greens and floral patterns.

#### **CAPACITIES**

10 -16 people seated