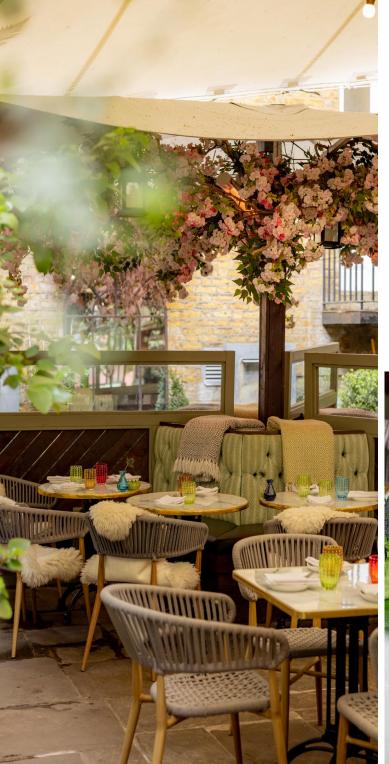

## THE COURTYARD

Heated and covered all year round, the courtyard is an iconic location for your event.

Inspired by a quintessential English country garden; the courtyard offers a comfortable place for guests to come to eat, drink and celebrate.

#### **CAPACITIES**

Up to 80 seated / 150 standing