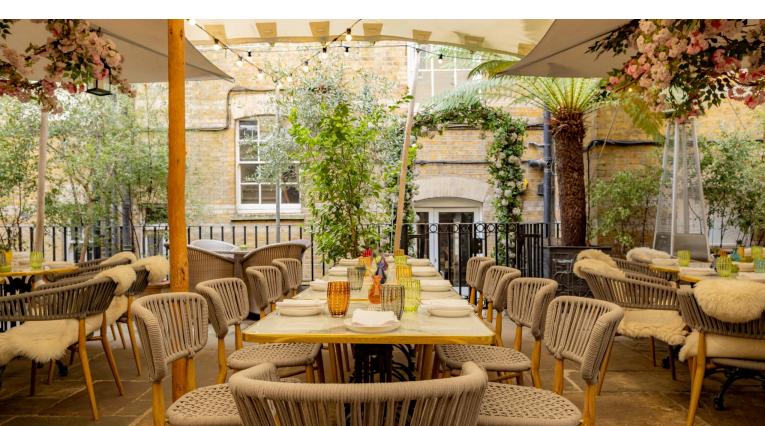

## THE COURTYARD

Heated and covered all year round, the courtyard is an iconic location for your event.

Inspired by a quintessential English country garden; the courtyard offers a comfortable place for guests to come to eat, drink and celebrate.

#### **CAPACITIES**

Up to 80 seated / 150 standing