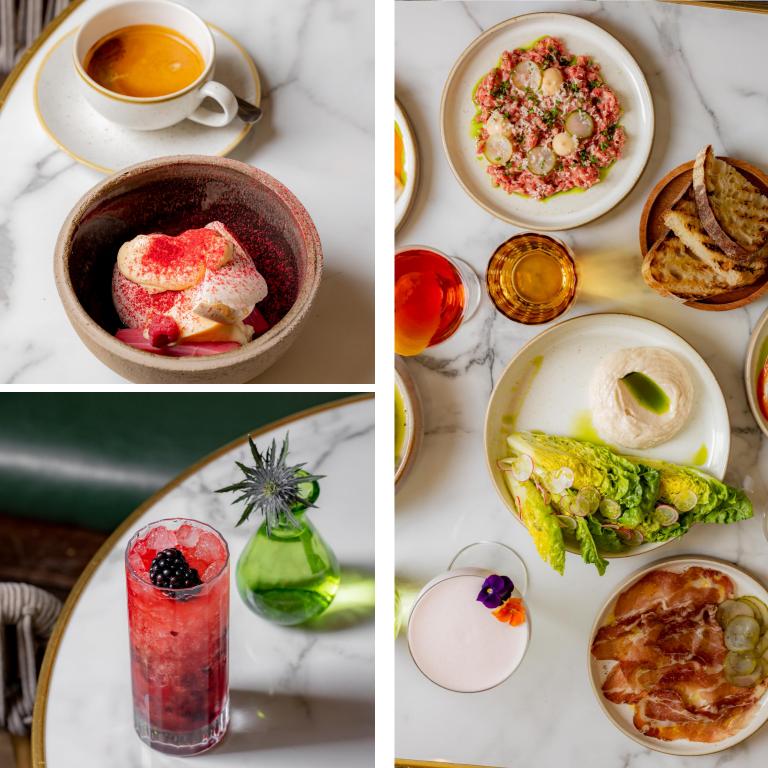

## Stanley's

Located just off the King's Road and inspired by the English country garden, Stanley's courtyard bar and restaurant offers a comfortable place for guests to come eat, drink and relax.

The Stanley's kitchen focuses on British seasonal produce showcasing the best of British ingredients in a relaxed contemporary style.

Parties can choose from seasonal set menus and canape options personally designed by our Head Chef.