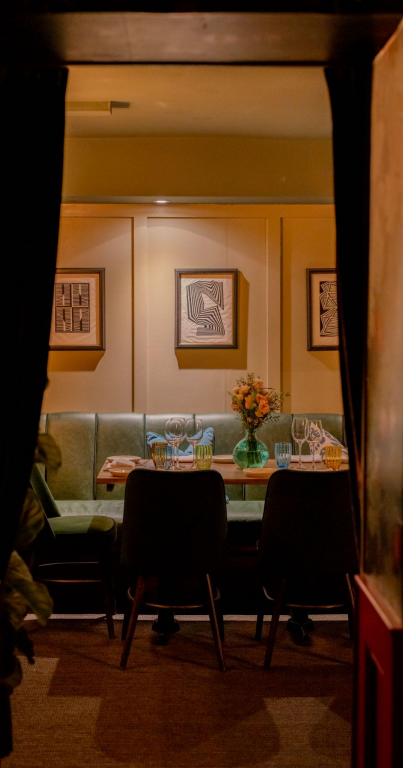

## THE PRIVATE ROOM

Intimate and warm, the private room has an exclusive feel nestled away behind the restaurant. It's perfect for smaller dinners and meetings, and features a media system for screening films and sports events.