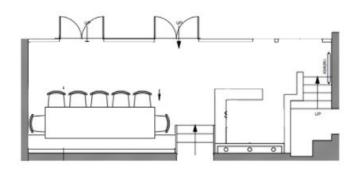

## THE PRIVATE ROOM

Intimate and warm, the private room has an exclusive feel nestled away behind the restaurant. It's perfect for smaller dinners and meetings, and features a media system for screening films and sports events.

#### **CAPACITIES**

10 - 14 people seated