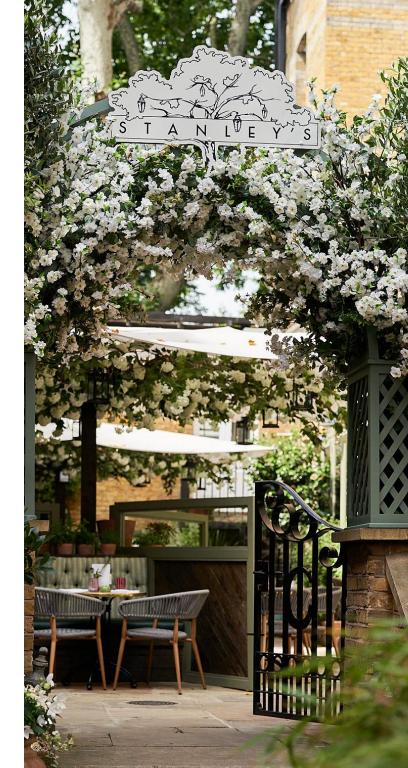

## Stanley's

Located just off the King's Road and inspired by the English country garden, Stanley's courtyard bar and restaurant offers a comfortable place for guests to come eat, drink and relax.

The Stanley's kitchen focuses on British seasonal produce showcasing the best of British ingredients in a relaxed contemporary style.

## THE COURTYARD

Heated and covered all year round, the courtyard is an iconic location for your event.

Inspired by a quintessential English country garden; the courtyard offers a comfortable place for guests to come to eat, drink and celebrate.