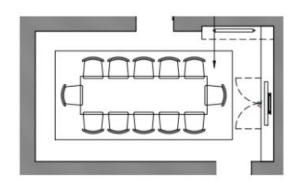

## THE PRIVATE ROOM

Intimate and warm, the private room has an exclusive feel nestled away behind the restaurant. It's perfect for smaller dinners and meetings, and features a media system for screening films and sports events.

#### **CAPACITIES**

10 - 14 people seated