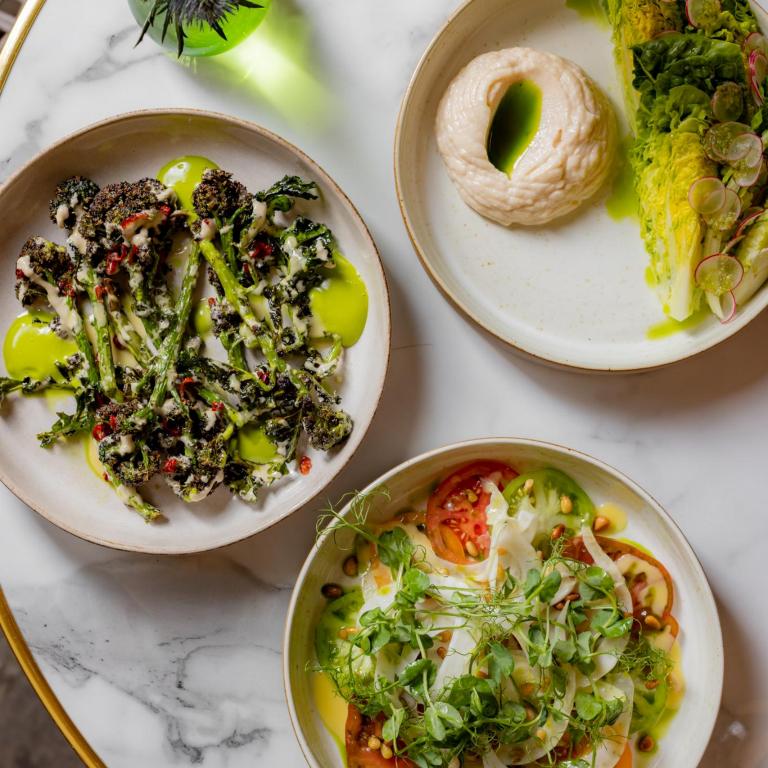

## Stanley's

Located just off the King's Road and inspired by the English country garden, Stanley's courtyard bar and restaurant offers a comfortable place for guests to come eat, drink and relax.

The Stanley's kitchen focuses on British seasonal produce showcasing the best of British ingredients in a relaxed contemporary style.

Parties can choose from seasonal set menus and canape options personally designed by our Head Chef.