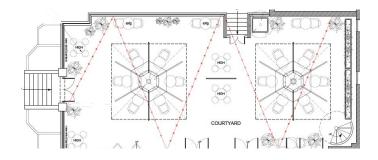

## THE COURTYARD

Heated and covered all year round, the courtyard is an iconic location for your event.

Inspired by a quintessential English country garden; the courtyard offers a comfortable place for guests to come to eat, drink and celebrate.

#### **CAPACITIES**

Up to 80 seated / 150 standing