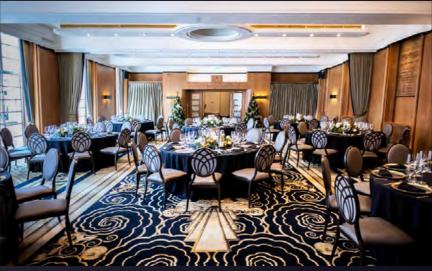

### HALL OF INDIA

Upstairs and open the doors to unveil the newly refurbished splendour that is the Hall of India, for a joyful night of dinner and dancing. A distinctive setting with royal connection, the luxurious black and gold patterned carpet sets the tone for a sophisticated celebration.

The decorative curtains can create two interconnecting spaces should you need; ideal for a reception space before the grand reveal leading into dinner. The adjoining, timeless theatre style bar enhances the atmosphere and enables continuous drinks service.

standing | 150 round tables | 120