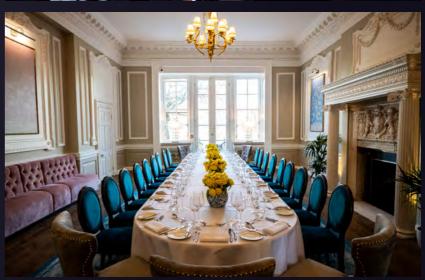

### RUTLAND ROOM

The regal and decadent Rutland Room is classic in decor, features an original John Rysbrack (1736) carved marble fireplace, offering intimacy and exclusivity for up to 24 guests seated. The interconnecting Bennet Clark Room offers a stunning space for reception drinks or party games room.

### WRENCH ROOM

Spectacular architecture, a magnificent glass lantern sky light, floods this once music room with ambience.

An elegant space, neutral colour palette, and delicate low hanging chandelier creates a flawless setting for dinners up to 24 guests.