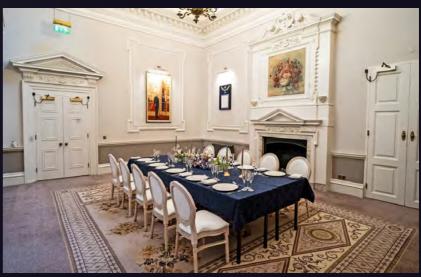

### **BRABOURNE ROOM**

The lavish design detail, a vast ornate fireplace and an exquisite ceiling where a delicate and timeless chandelier hangs, establishes a notable welcome in the Brabourne Room. A patterned tiled entrance leads onto a light wooden floor, dressed with a stunning feathered carpet piece, transports guests into an elegant Edwardian setting.

### RUTLAND ROOM

The regal and decadent Rutland Room is classic in decor, features an original John Rysbrack (1736) carved marble fireplace, offering intimacy and exclusivity for up to 24 guests seated. The interconnecting Bennet Clark Room offers a stunning space for reception drinks or party games room.

### WRENCH ROOM

Spectacular architecture, a magnificent glass lantern sky light, floods this once music room with ambience.

An elegant space, neutral colour palette, and delicate low hanging chandelier creates a flawless setting for dinners up to 24 guests.