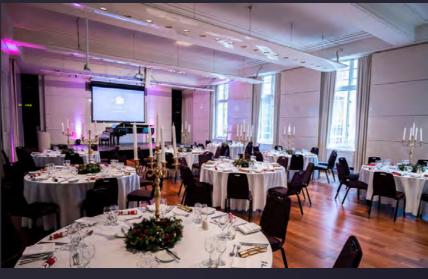

### HALL OF INDIA

Upstairs and open the doors to unveil the newly refurbished splendour that is the Hall of India, for a joyful night of dinner and dancing. A distinctive setting with royal connection, the luxurious black and gold patterned carpet sets the tone for a sophisticated celebration.

The decorative curtains can create two interconnecting spaces should you need; ideal for a reception space before the grand reveal leading into dinner. The adjoining, timeless theatre style bar enhances the atmosphere and enables continuous drinks service.

standing | 150 round tables | 120