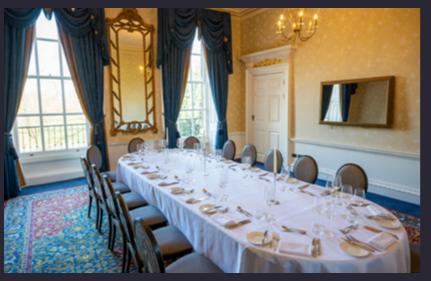

### RUTLAND ROOM

The regal and decadent Rutland Room is classic in decor, features an original John Rysbrack (1736) carved marble fireplace, offering intimacy and exclusivity for up to 24 guests seated. The interconnecting Bennet Clark Room offers a stunning space for reception drinks or party games room.

### WRENCH ROOM

Spectacular architecture, a magnificent glass lantern sky light, floods this once music room with ambience.

An elegant space, neutral colour palette, and delicate low hanging chandelier creates a flawless setting for dinners up to 24 guests.