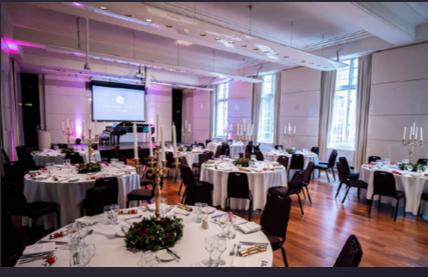

### HALL OF INDIA

Upstairs and open the doors to unveil the newly refurbished splendour that is the Hall of India, for a joyful night of dinner and dancing. A distinctive setting with royal connection, the luxurious black and gold patterned carpet sets the tone for a sophisticated celebration.

The decorative curtains can create two interconnecting spaces should you need; ideal for a reception space before the grand reveal leading into dinner. The adjoining, timeless theatre style bar enhances the atmosphere and enables continuous drinks service.

standing | 150 round tables | 120