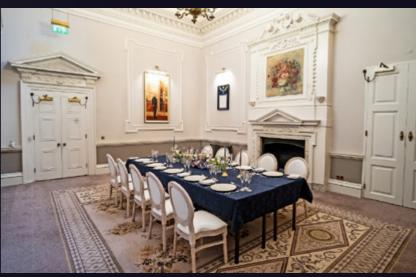

### RUTLAND ROOM

The regal and decadent Rutland Room is classic in decor, features an original John Rysbrack (1736) carved marble fireplace, offering intimacy and exclusivity for up to 24 guests seated. The interconnecting Bennet Clark Room offers a stunning space for reception drinks or party games room.

### WRENCH ROOM

Spectacular architecture, a magnificent glass lantern sky light, floods this once music room with ambience.

An elegant space, neutral colour palette, and delicate low hanging chandelier creates a flawless setting for dinners up to 24 guests.