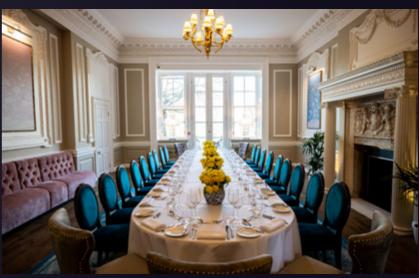

### **BRABOURNE ROOM**

The lavish design detail, a vast ornate fireplace and an exquisite ceiling where a delicate and timeless chandelier hangs, establishes a notable welcome in the Brabourne Room. A patterned tiled entrance leads onto a light wooden floor, dressed with a stunning feathered carpet piece, transports guests into an elegant Edwardian setting.