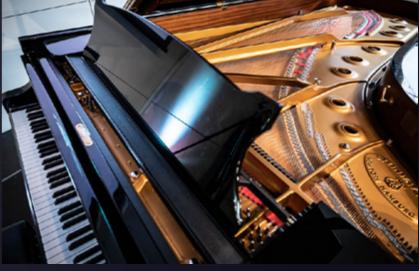

### PRINCESS ALEXANDRA HALL

The Princess Alexandra Hall transforms at night, with the Steinway grand piano on stage, creating a beautiful backdrop for your sparkling drinks reception.

Acoustic panelling, designed for performances and performers alike, floor to ceiling mirrors, light wooden floors create a modern, spacious event setting which gives the freedom to dress as you wish. The private Westminster entrance creates a seamless arrival and departure.