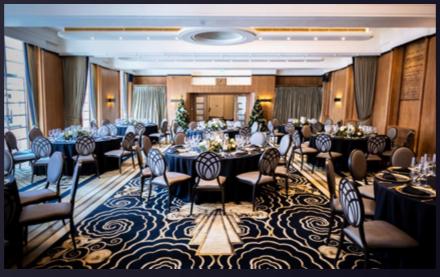

### HALL OF INDIA

Upstairs and open the doors to unveil the newly refurbished splendour that is the Hall of India, for a joyful night of dinner and dancing. A distinctive setting with royal connection, the luxurious black and gold patterned carpet sets the tone for a sophisticated celebration.

The decorative curtains can create two interconnecting spaces should you need; ideal for a reception space before the grand reveal leading into dinner. The adjoining, timeless theatre style bar enhances the atmosphere and enables continuous drinks service.

standing | 150 round tables | 120