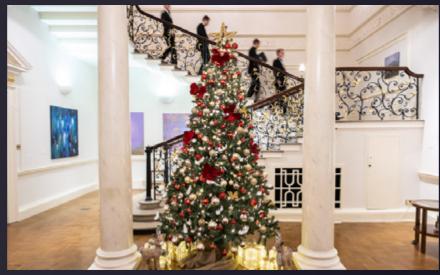

### WHAT TO EXPECT

A warm welcome awaits where splendour and historical richness intertwine perfectly.

As guests enter through the original Georgian ceremonial gates and step into a secluded courtyard, there is a sense of festive charm and spirit. With beautiful décor evoking a distinct era in each space, Six Park Place transports guests throughout the festivities.

The splendid John Gibbs gold leaf, stone staircase, set beneath a glass window sky light creates a sense of occasion; dressed with seasonal decorations, the fragrance of real Christmas trees and spices set the festive tone.