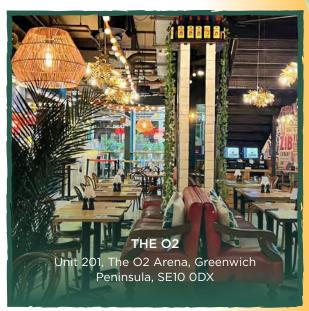

### THE 05

This Cabana is front and centre at The O2 Arena, making it a perfect spot to organise a party to get in the mood before a concert! Or maybe you work nearby in Greenwich and need a fun space to get out of the office with your team? We've got you covered! Moments away from Excel London and a short hop from Canary Wharf, Cabana offers a vibrant alternative to corporate functions

CABANA

The main restaurant area can seat 100 for a sit down meal or 150 for a drinks reception. Cabana also has two semi private terraces on the ground floor surrounded by tropical planting. The Festa Room on the first floor is a semi private space with its own bar which can seat 60 or host a standing event for 120

CABANA ESPIRITO AMAZONICO THE D2