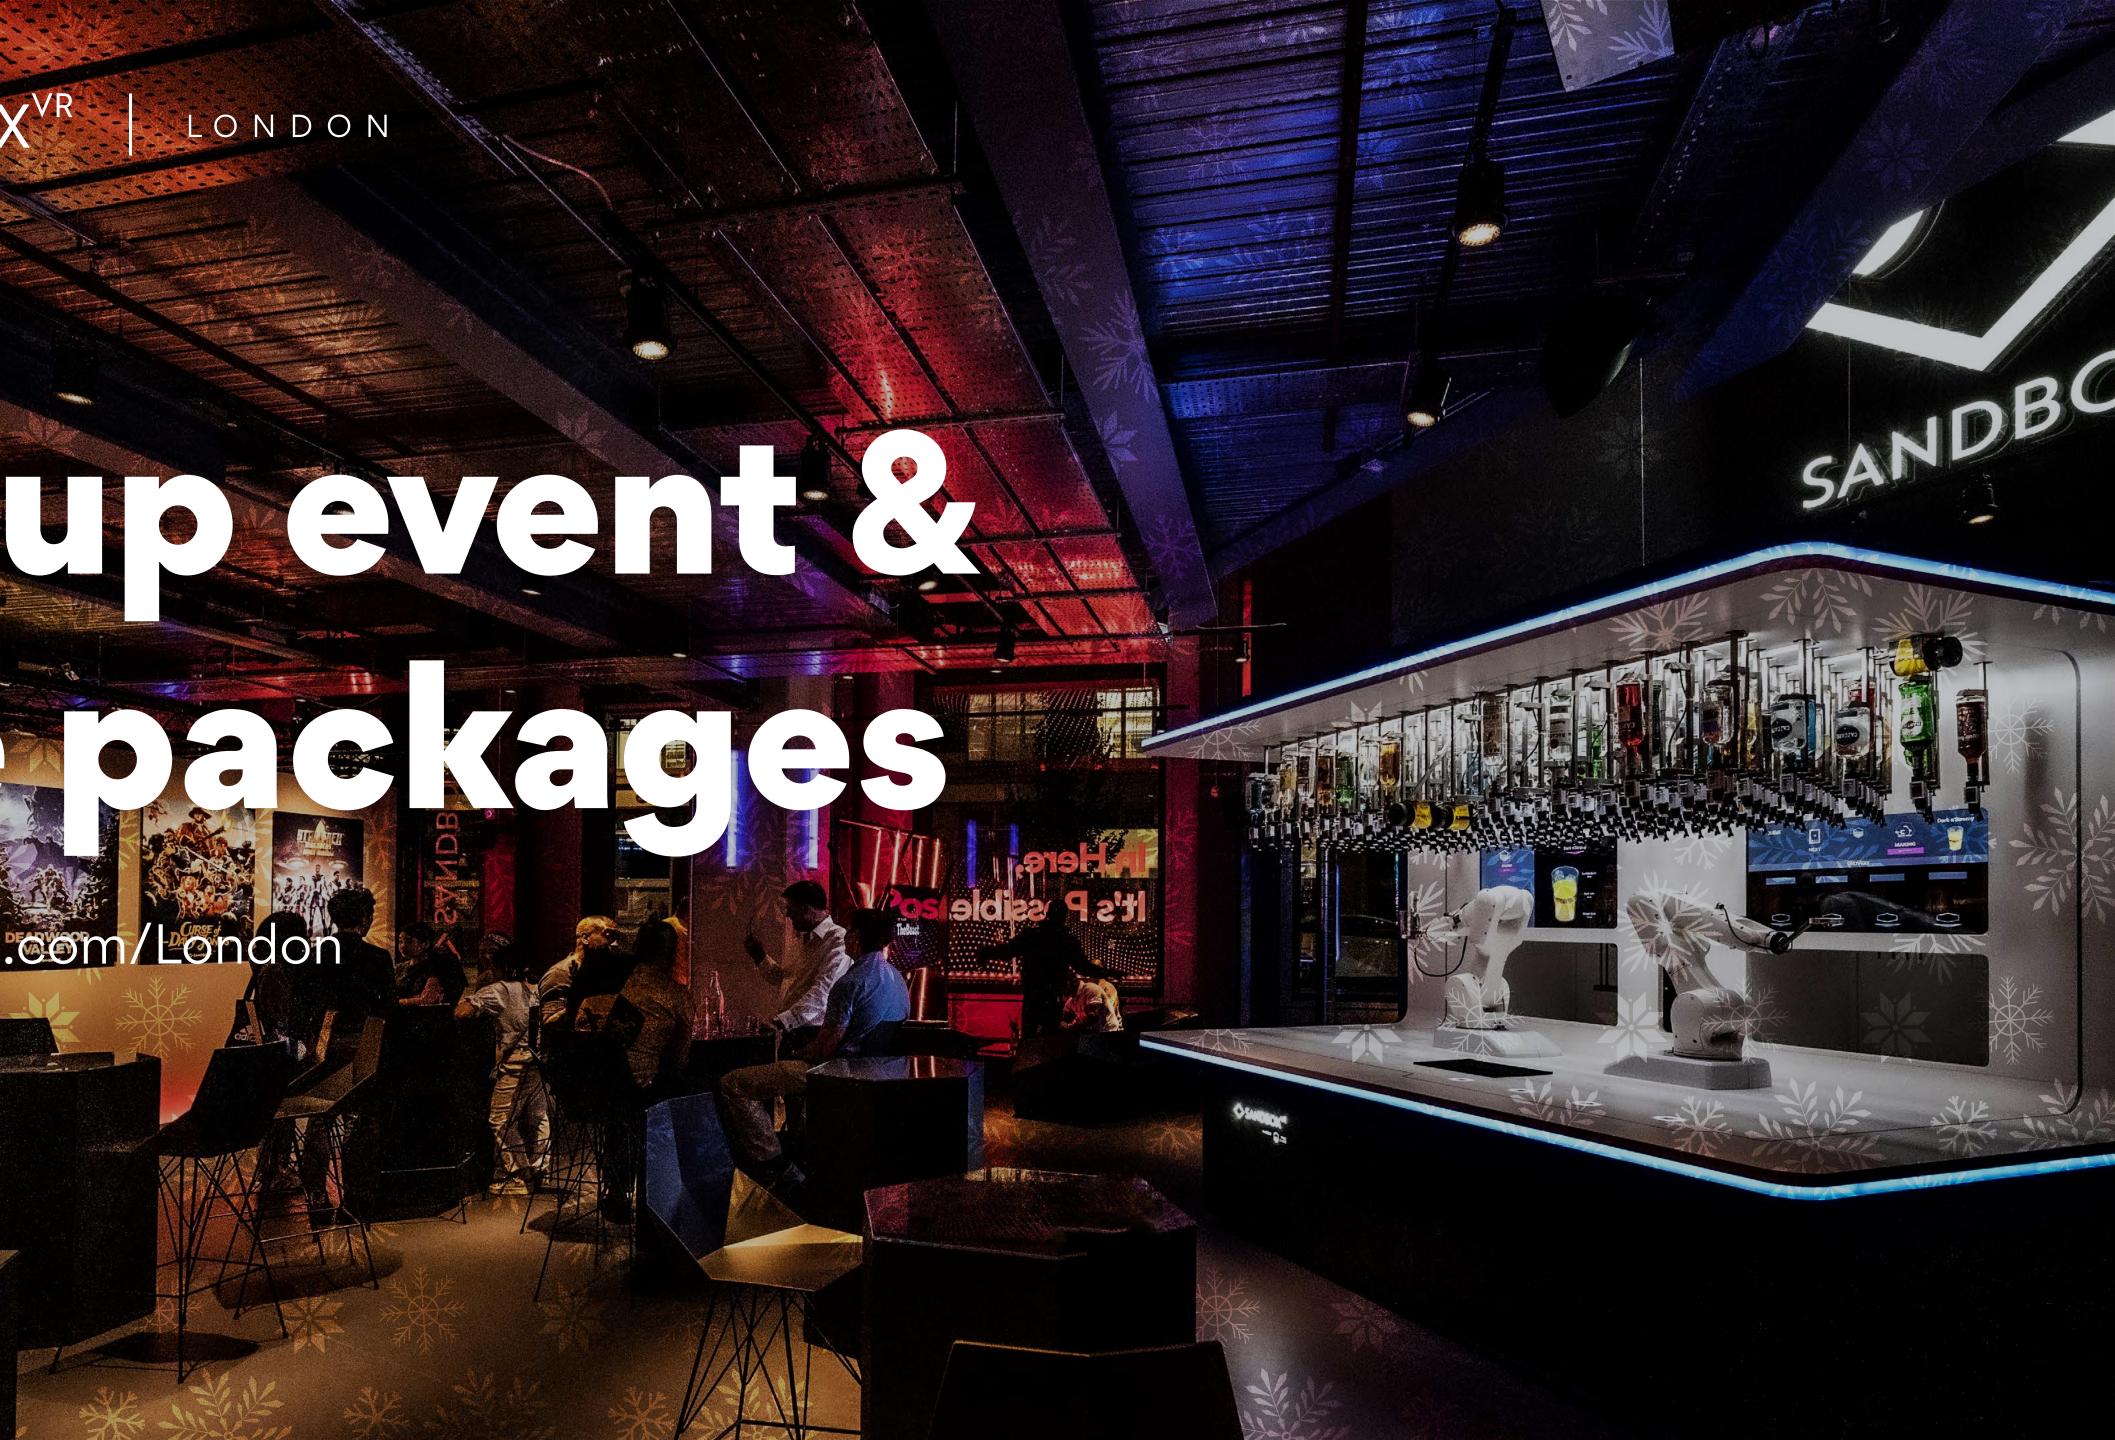

## The future of entertainment has arrived in Central London

Our fully immersive VR experiences allow up to 6 players to explore a variety of virtual worlds, as if you've stepped into your favourite game or movie.

Using the most advanced VR technology on the planet, groups can see and physically interact with each other, just like in the real world.

Hollywood motion-capture cameras and haptic feedback suits create a completely immersive experience enabling you to touch and feel your way through the game, and truly transport yourself to a new reality.

In here. It's possible.

"The best entertainment on Earth" -

"Couldn't recommend it more!" -