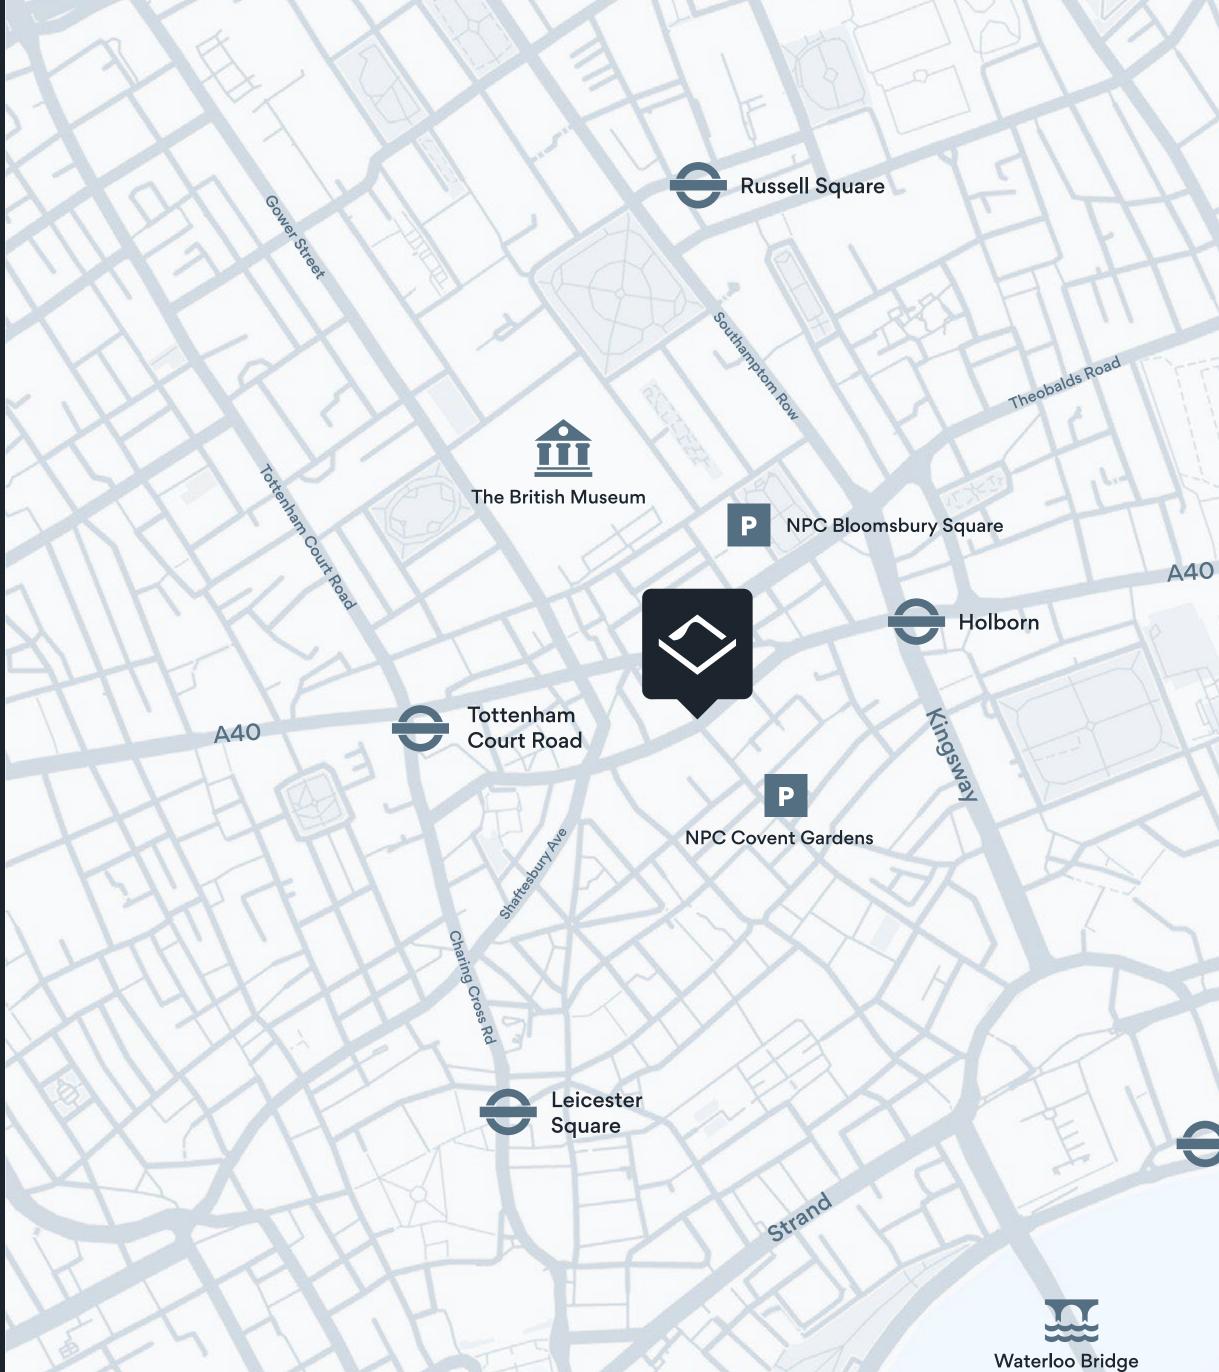

# Where to find us

The post building, Museum Street, London, WC1V 6PJ

To book or find out more, get in touch with our team now

LondonBookings@SandboxVR.com

SANDBOX<sup>VR</sup> | LONDON