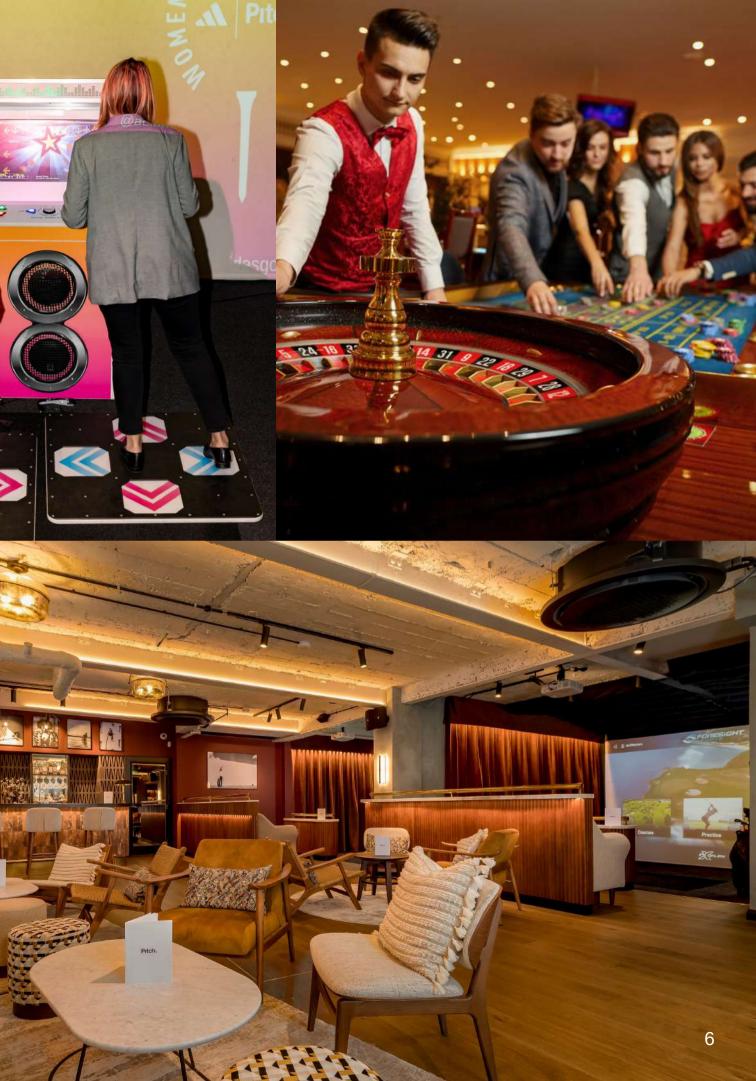

#### CHRISTMAS AT PITCH

Experience "Pitch Gala" at Pitch Soho this Christmas with a variety of special activities to keep everyone entertained from start to finish. For parties booking the full venue or half venue exclusively you can immerse yourself in some classic Soho themed challenges as well as our normal simulated sports games!

 Cocktail making • Big Screen VR battles • Roulette Table • Big Screen Dance mats • Big Screen Racing Games