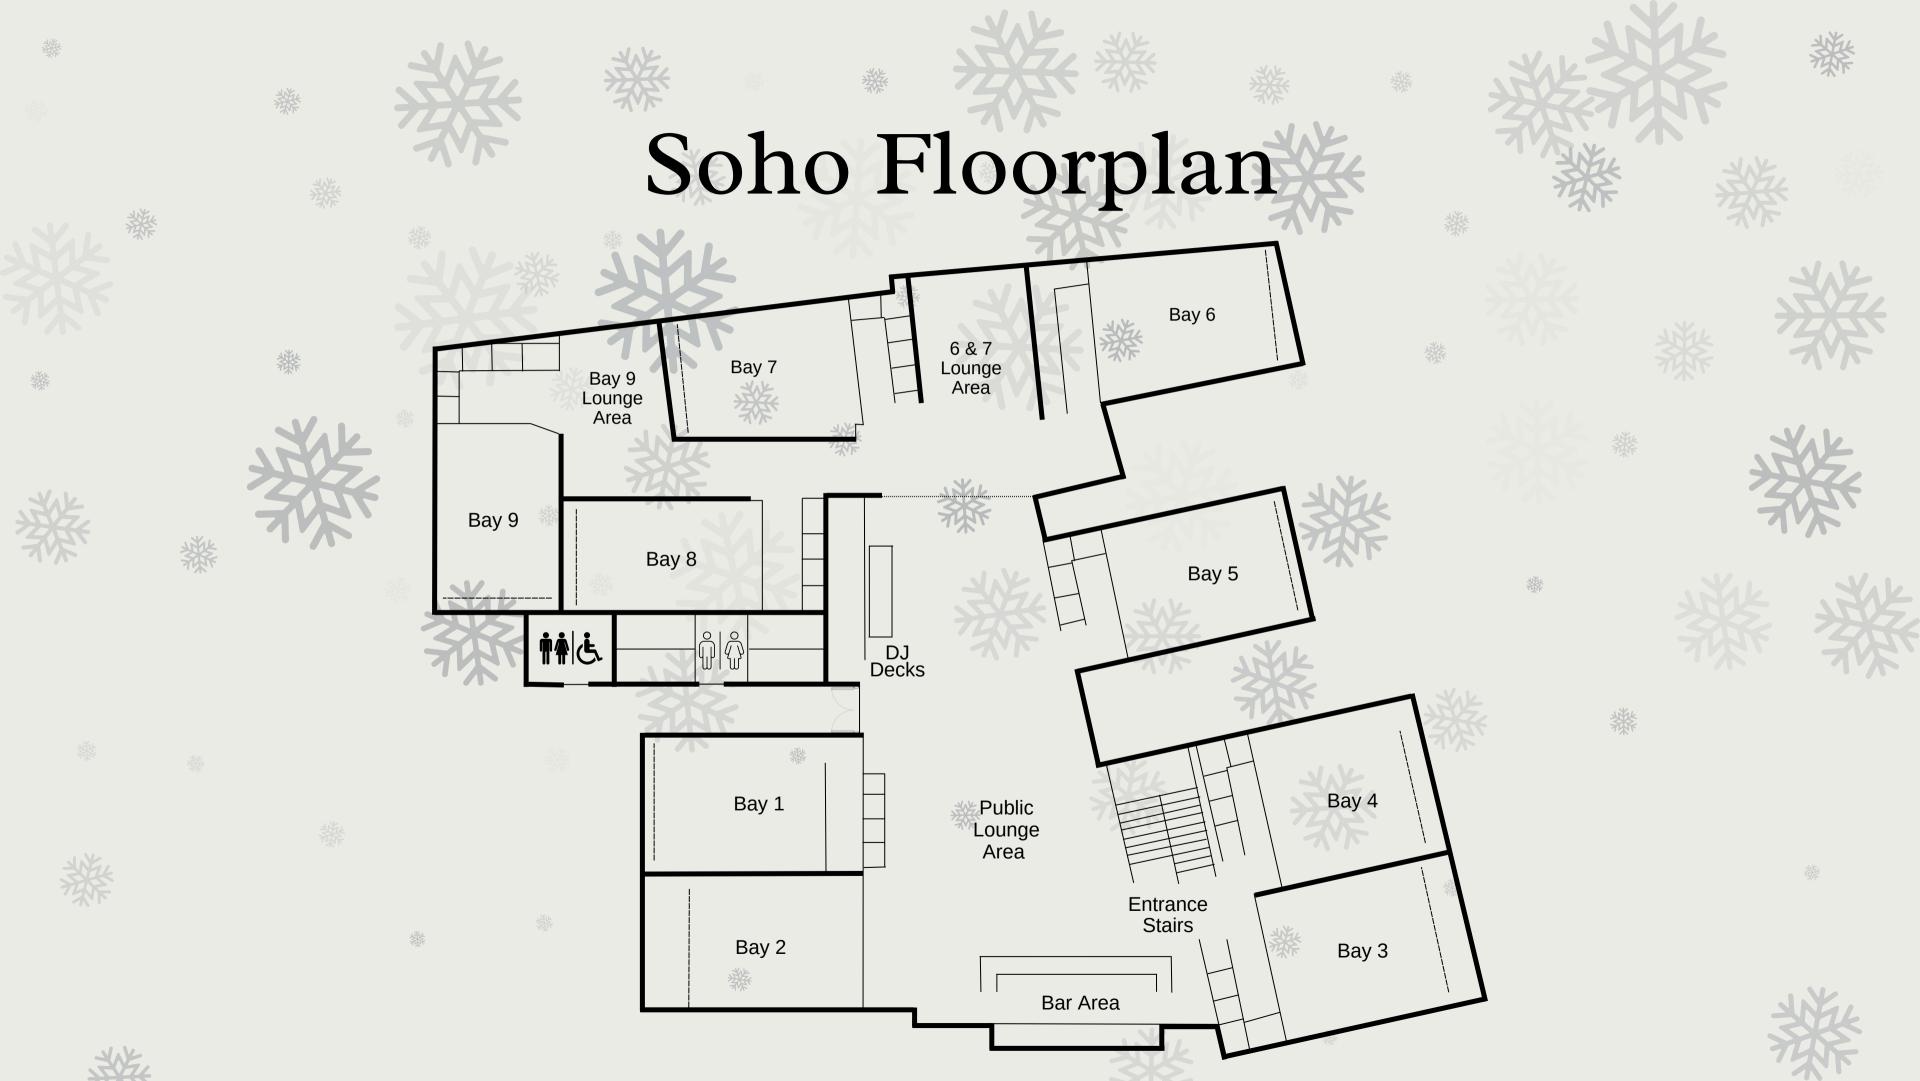

### Soho Exclusive Full Venue Hire

#### Minimum headcount: 100

Our entire flagship venue, one of the coolest spots in London, is available for large functions on a completely exclusive basis for late-night or daytime Christmas parties. Throughout, you'll receive a completely dedicated service from our whole team. Partygoers can play games, dine, drink, and dance to their heart's content in complete privacy and enjoy our amazing food and expertly curated drinks selection from start to finish. Book our DJ to get the party started!

### Soho Clubhouse Hire

Minimum headcount:

### Soho Players Lounge Hire

Minimum headcount:

40

辮

Behind closed doors is our four simulator experience with total privacy assured for your whole Christmas event. Flowing food and drink will be brought to you from start to finish, with the option to open up the doors to our Clubhouse and join in with fellow revellers for an all in one party.

J Å

Two very large multi-purpose simulators in the main club area adjacent to the bar, ensuring your party never runs dry. A very cost-effective option, giving you enough privacy to enjoy your own space and close enough to the action to enjoy the tunes and atmosphere created by our infamous DJ. Party alongside other groups after the simulator has finished and stay late into the night.

#### Soho Area Hire

#### Bar Side Bays

#### Minimum headcount: 24

### Soho VIP Bay 9 Hire

Minimum headcount: 10

Perfectly suited to slightly smaller groups is bay nine. This unique and popular option includes its own lounge area, TV and large private simulator. You will enjoy the dedicated service from the Pitch team, as well as join in with the action and atmosphere in the main Clubhouse, before and after your event.