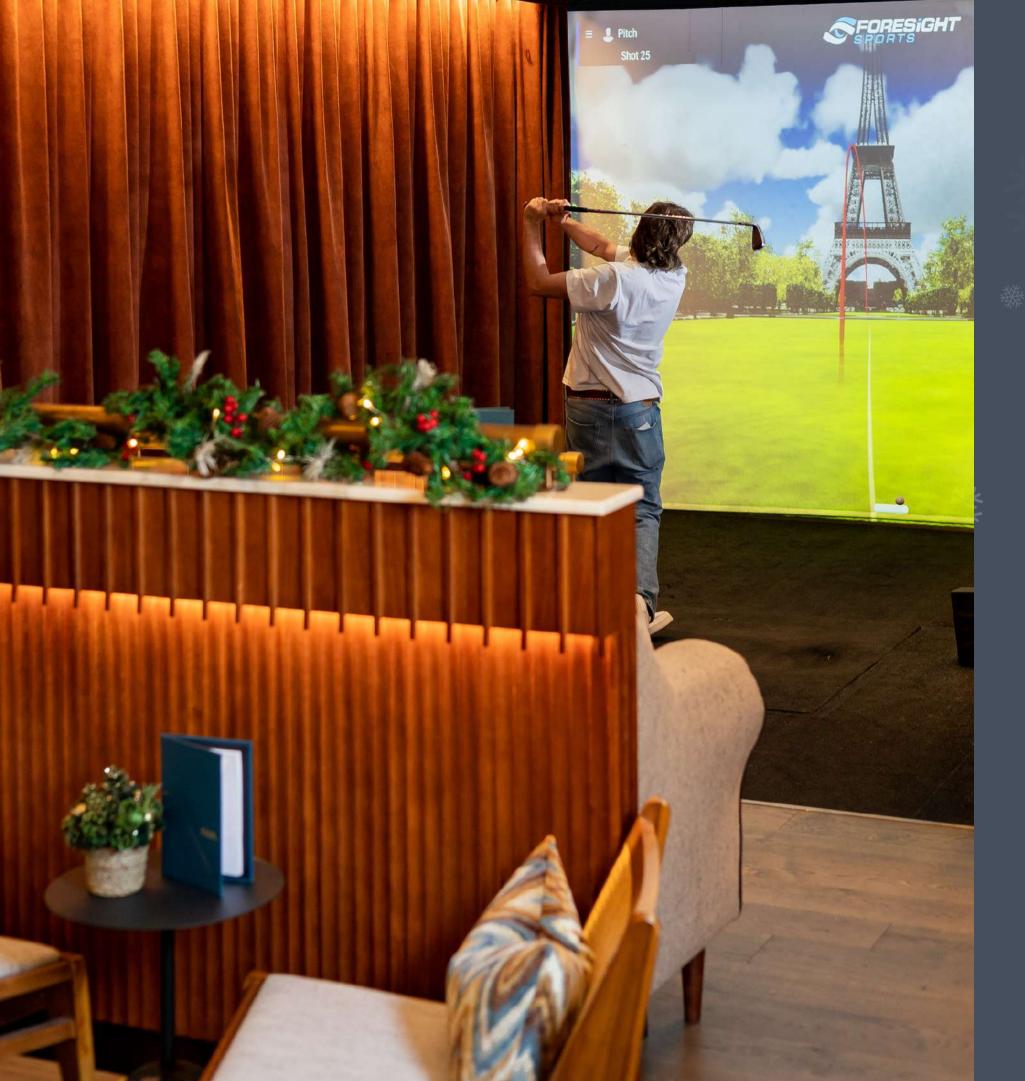

### Soho Players Lounge Hire

Minimum headcount:

40

辮

Behind closed doors is our four simulator experience with total privacy assured for your whole Christmas event. Flowing food and drink will be brought to you from start to finish, with the option to open up the doors to our Clubhouse and join in with fellow revellers for an all in one party.

J Å

Two very large multi-purpose simulators in the main club area adjacent to the bar, ensuring your party never runs dry. A very cost-effective option, giving you enough privacy to enjoy your own space and close enough to the action to enjoy the tunes and atmosphere created by our infamous DJ. Party alongside other groups after the simulator has finished and stay late into the night.