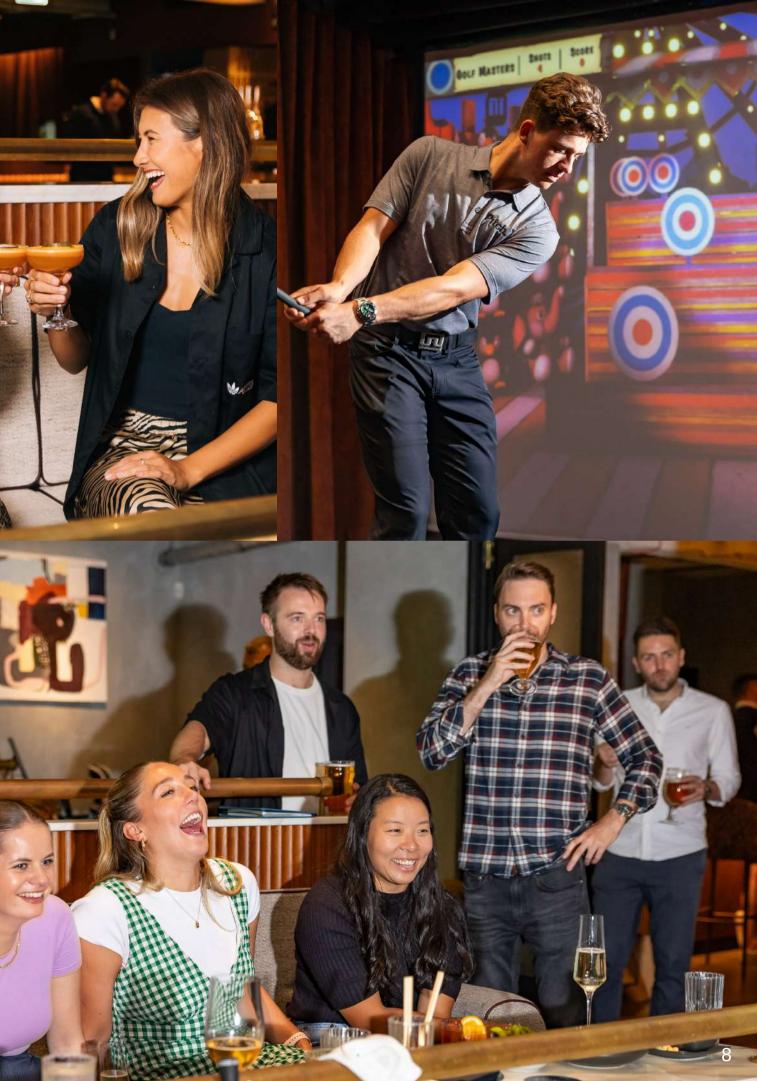

### CHRISTMAS AT PItch.

Not only will you have exclusive use of the stunning venue, and enjoy the delicious food, we will also work with you to customise your event, incorporating the fun activities of your choice to ensure everyone is joining in and having a great time. Selection of activities include:

#### CHRISTMAS AT PITCH

Experience "Pitch Gala" at Pitch Soho this Christmas with a variety of special activities to keep everyone entertained from start to finish. For parties booking the full venue or half venue exclusively you can immerse yourself in some classic Soho themed challenges as well as our normal simulated sports games!

 Cocktail making • Big Screen VR battles • Roulette Table • Big Screen Dance mats • Big Screen Racing Games