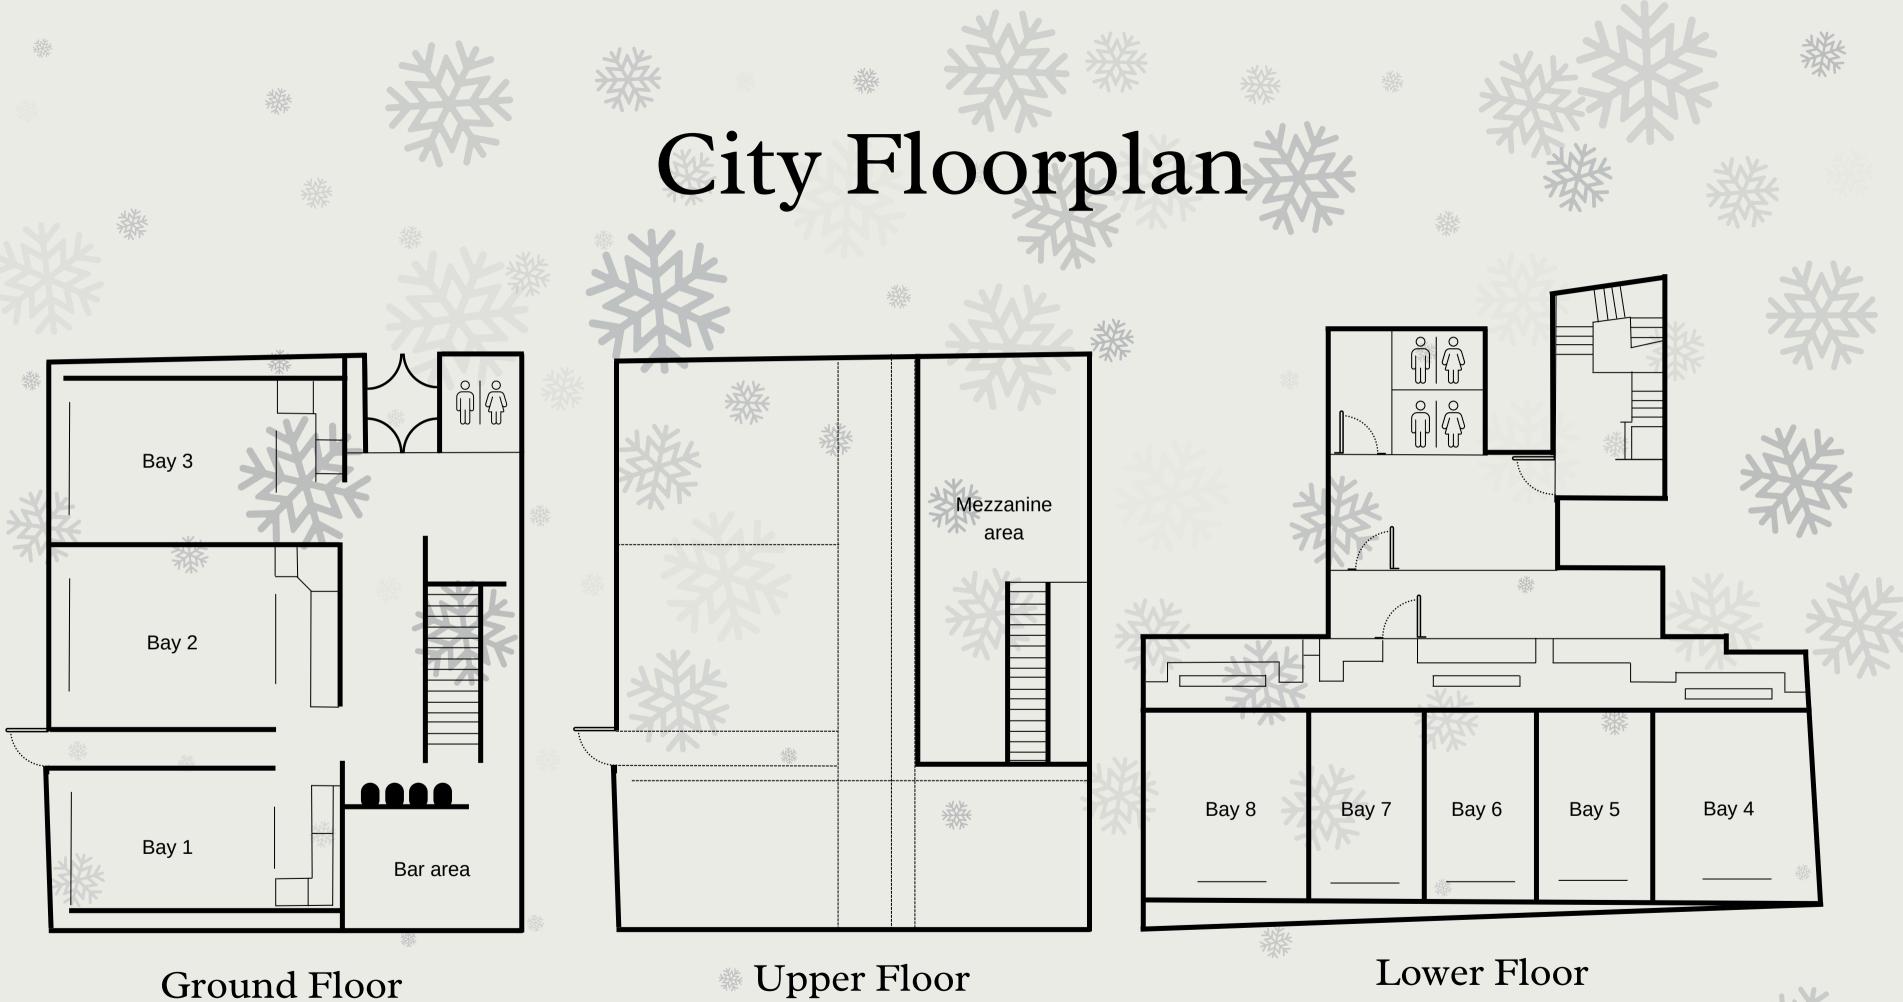

Pitch.

The great thing about hiring the City Clubhouse is the completely exclusive use of the space for your group. Whether you wish to play the fun simulated games and activities, or just crank up the tunes and sip some festive cocktails, we have you covered. We often get requests to start with some games and then switch to a more party themed atmosphere so if that sounds like the ideal night for you then speak to us today.

### City Exclusive Full Venue Hire

Minimum headcount: 50

\*Minimum spend terms and conditions apply

### City Area Hire

#### Bar Side Bays

**Minimum headcount:** 

16

The ideal spot for a pre-night out group gathering in a very central City location, this area is right next to our bar and includes use of our private mezzanine, suiting groups of anything from 20-40.

If you are a small group that is looking for some festive fun, great food and exceptional service, our individual bays are the perfect choice. Play multiple games on the simulator before enjoying music and the festive cheer in our Clubhouse. We welcome all guests to enjoy the vibe before your booking, so arrive early and sample the festive cocktails!

鑅

Minimum headcount: 8