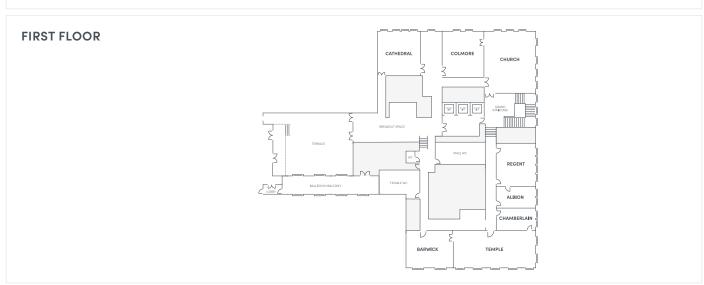

| ROOM NAME        | THEATRE | CLASSROOM | CABARET | U-SHAPE | BOARDROOM | DINNER | RECEPTION | DIMENSIONS         |
|------------------|---------|-----------|---------|---------|-----------|--------|-----------|--------------------|
| GROUND FLOOR     |         |           |         |         |           |        |           |                    |
| GRAND BALLROOM   | 300     | 176       | 200     | -       | -         | 250    | 300       | 28.4 x 11m; h 8.6m |
| HORTON           | -       | -         | -       | -       | -         | -      | 50        | -                  |
| FIRST FLOOR      |         |           |         |         |           |        |           |                    |
| BALLROOM BALCONY | -       | -         | -       | -       | -         | 40     | -         | 20 x 3.4m; h 4.4m  |
| CATHEDRAL        | 48      | 21        | 16/8    | 22      | 20        | 36     | 52        | 8 x 8m; h 3.5m     |
| COLMORE          | 68      | 27        | 24      | 24      | 20        | 40     | 68        | 8.2m x 7m; h 4.6m  |
| CHURCH           | 117     | 33        | 40      | 35      | 30        | 60     | 107       | 10.6 x 9m; h 3.2m  |
| REGENT           | 66      | 27        | 28      | 24      | 20        | 40     | 60        | 7.6 x 6.8m; h 4.4m |
| ALBION           | -       | -         | -       | -       | 12        | 12     | -         | 6.6 x 3.6m; h 4.4m |
| CHAMBERLAIN      | -       | -         | -       | -       | 12        | 12     | -         | 6.8 x 3.6m; h 3.3m |
| TEMPLE           | 112     | 48        | 50      | 50      | 44        | 60     | 112       | 15 x 5.8m; h 4.2m  |
| BARWICK          | 50      | 27        | 24      | 14      | 14        | 14     | 30        | 8.2 x 6.2m; h 3.6m |