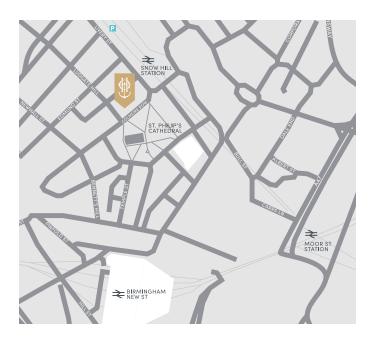

## **HOW TO FIND US**

| By Air    | Birmingham Airport 11 miles                                                                                                                 |  |  |  |  |
|-----------|---------------------------------------------------------------------------------------------------------------------------------------------|--|--|--|--|
| By Rail   | Birmingham New Street<br>station 0.3 miles (direct trains to/<br>from London every 20 mins)<br>Birmingham Snow Hill<br>station 2 minutes    |  |  |  |  |
| Parking   | Snow Hill Station car park<br>2 minutes (open 6am – 11.30pm;<br>Sunday 8am – 9pm)<br>B4 car park Weaman Street<br>0.3 miles (open 24 hours) |  |  |  |  |
| Post Code | Birmingham B3 2BS                                                                                                                           |  |  |  |  |