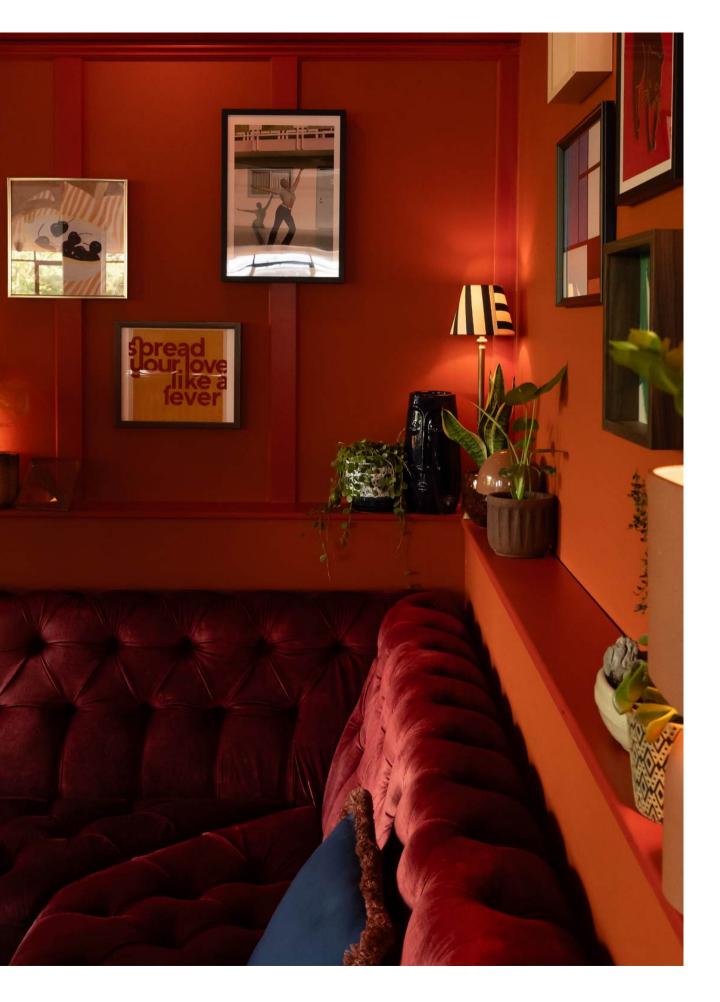

## LOUNGE AREA

The lounge area features a two luxurious Lshaped sofas alongside matching chairs and a warming fireplace. Making for a relaxed atmosphere, perfect for private drinks and dinners.

Seated - 14 Standing - 30