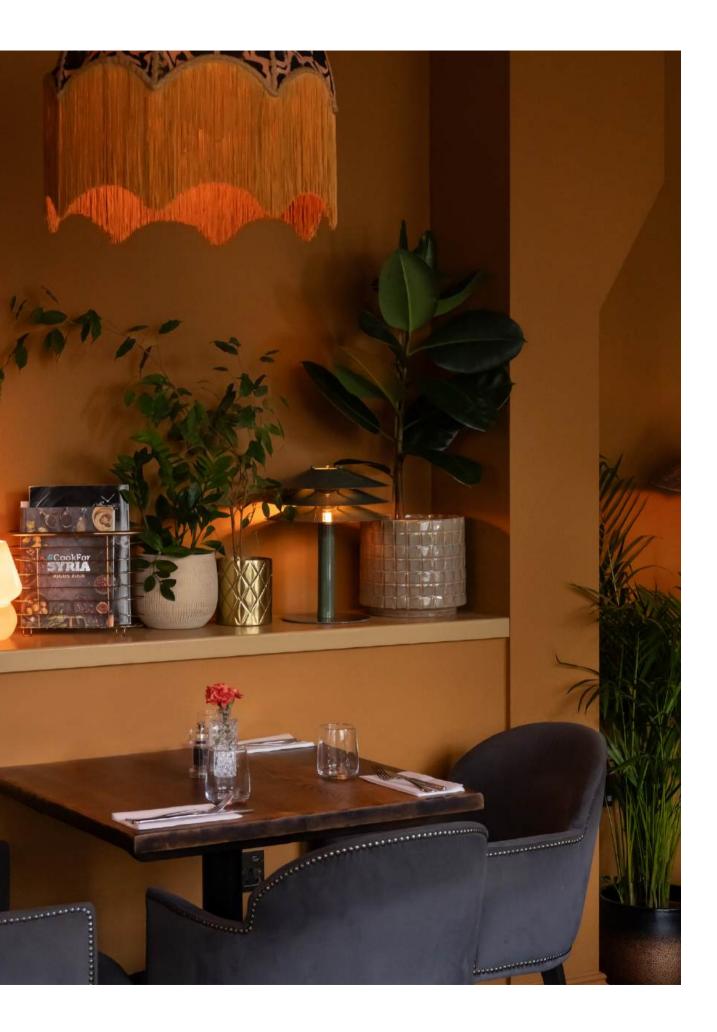

# **RESTAURANT AREA**

The Restaurant area features South American decor, ambient lighting, surround sound and tables which are fitted together to create a fantastic environment for any occasion. All furniture is manorverable for more of an open, stand up occasion and the area can be cordoned off for a completely private environment. You will also have private access to your own toilet facilities.

Seated - 24 Standing - 50