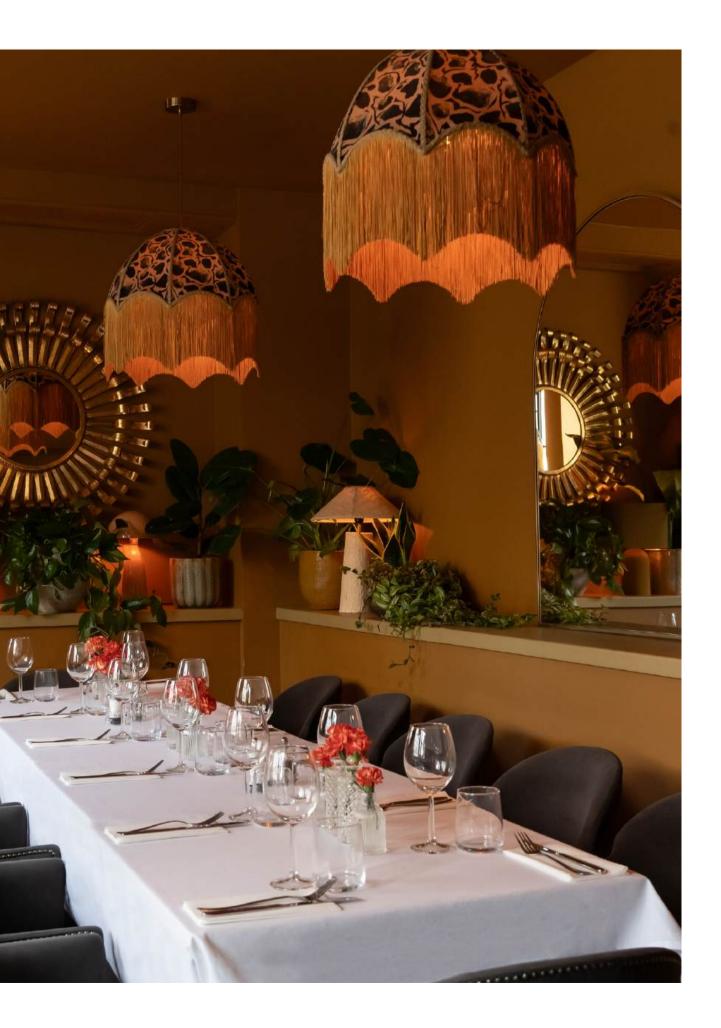

# **RESTAURANT AREA**

The Restaurant area features South American decor, ambient lighting, surround sound and tables which are fitted together to create a fantastic environment for any occasion. All furniture is manorverable for more of an open, stand up occasion and the area can be cordoned off for a completely private environment. You will also have private access to your own toilet facilities.

Seated - 24 Standing - 50