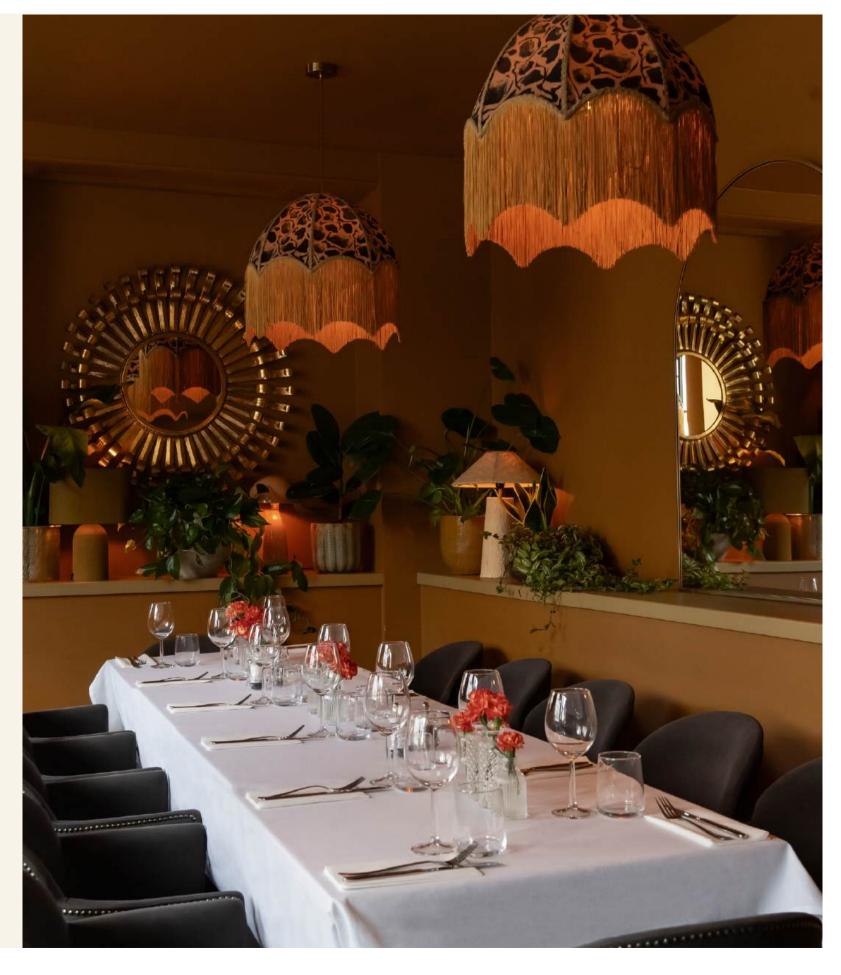

# **RESTAURANT AREA**

The Restaurant area features South American decor, ambient lighting, surround sound and tables which are fitted together to create a fantastic environment for any occasion. All furniture is manorverable for more of an open, stand up occasion and the area can be cordoned off for a completely private environment. You will also have private access to your own toilet facilities.

Seated - 24 Standing - 50