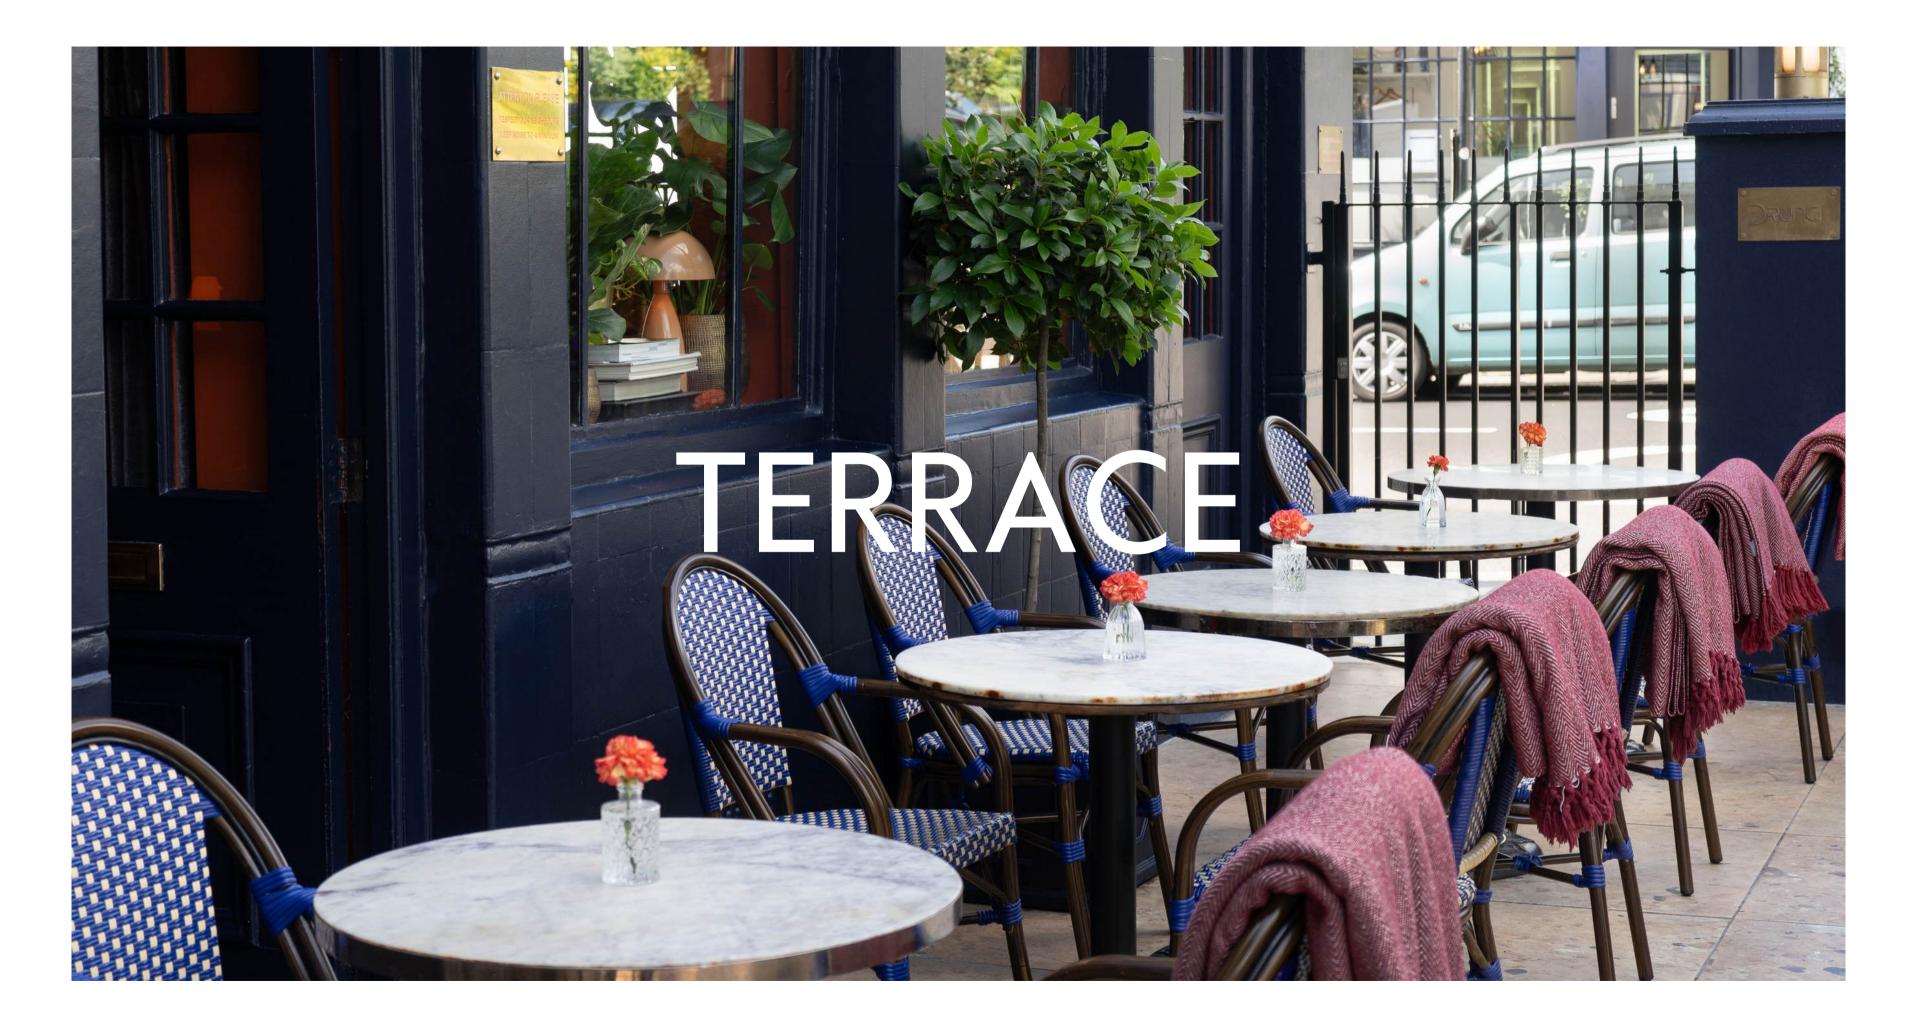

# TERRACE

The Terrace is an ideal space for any outdoor events. Featuring long leather sofas, tables and chairs, blankets and large spider marble strong heaters - the Terrace is suitable for any occasion, all year round.

Seated - 50 Standing -70

**OPENING TIMES** 

MONDAY TUESDAY WEDNESDAY THURSDAY FRIDAY SATURDAY SUNDAY

**TRAVEL** 

**Phone Number** +4478 8430 0496 Website www.drunch.com

**Email Address** events@drunch.co.uk