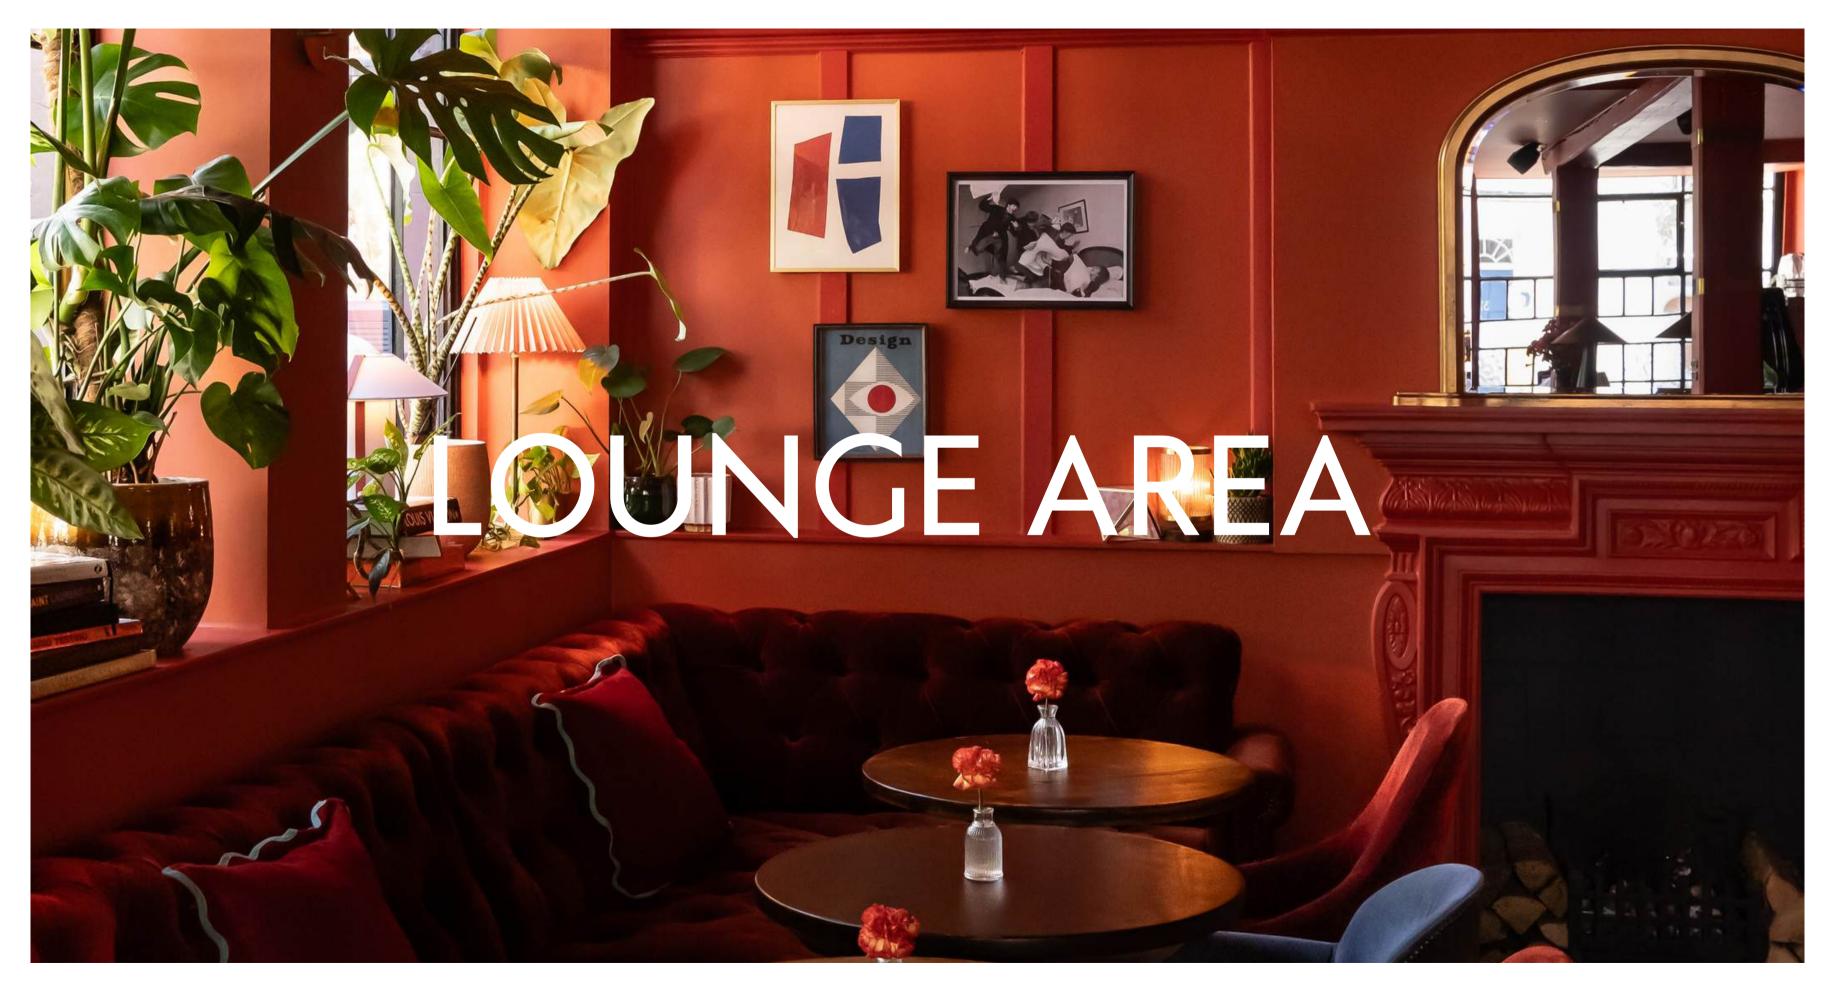

## LOUNGE AREA

The lounge area features a two luxurious Lshaped sofas alongside matching chairs and a warming fireplace. Making for a relaxed atmosphere, perfect for private drinks and dinners.

Seated - 14 Standing - 30