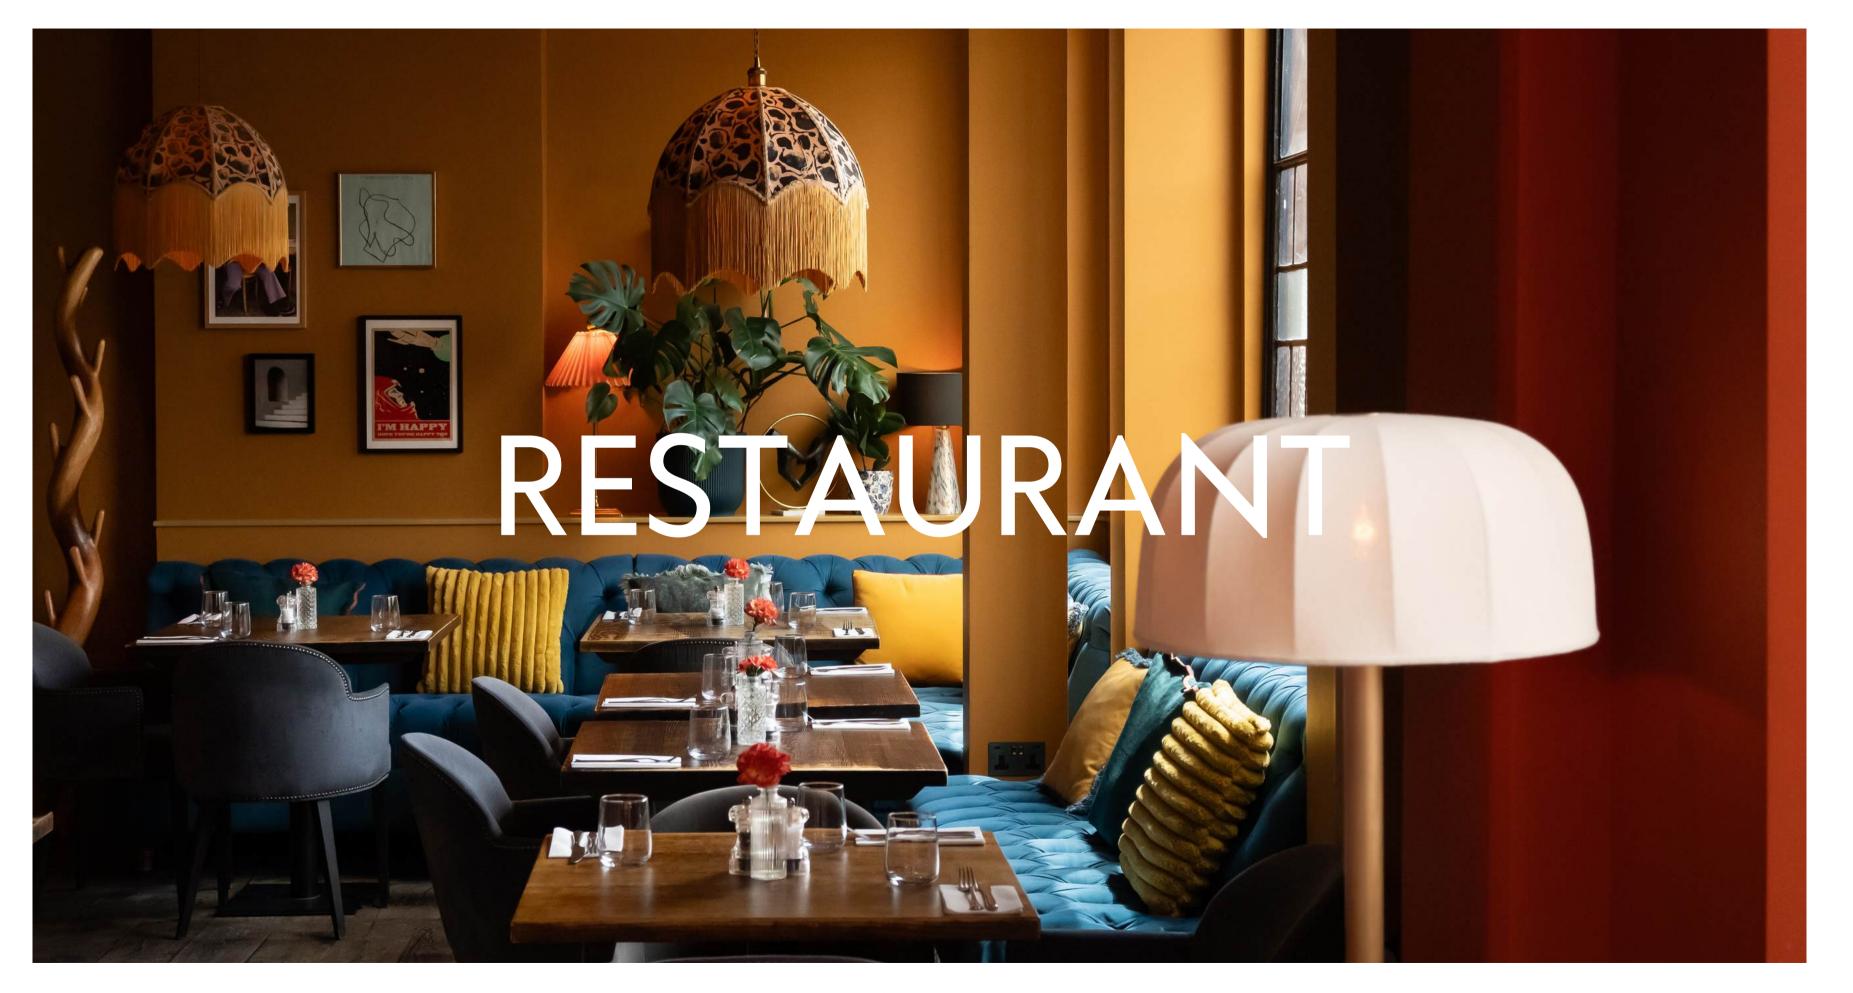

# **RESTAURANT AREA**

The Restaurant area features South American decor, ambient lighting, surround sound and tables which are fitted together to create a fantastic environment for any occasion. All furniture is manorverable for more of an open, stand up occasion and the area can be cordoned off for a completely private environment. You will also have private access to your own toilet facilities.

Seated - 24 Standing - 50