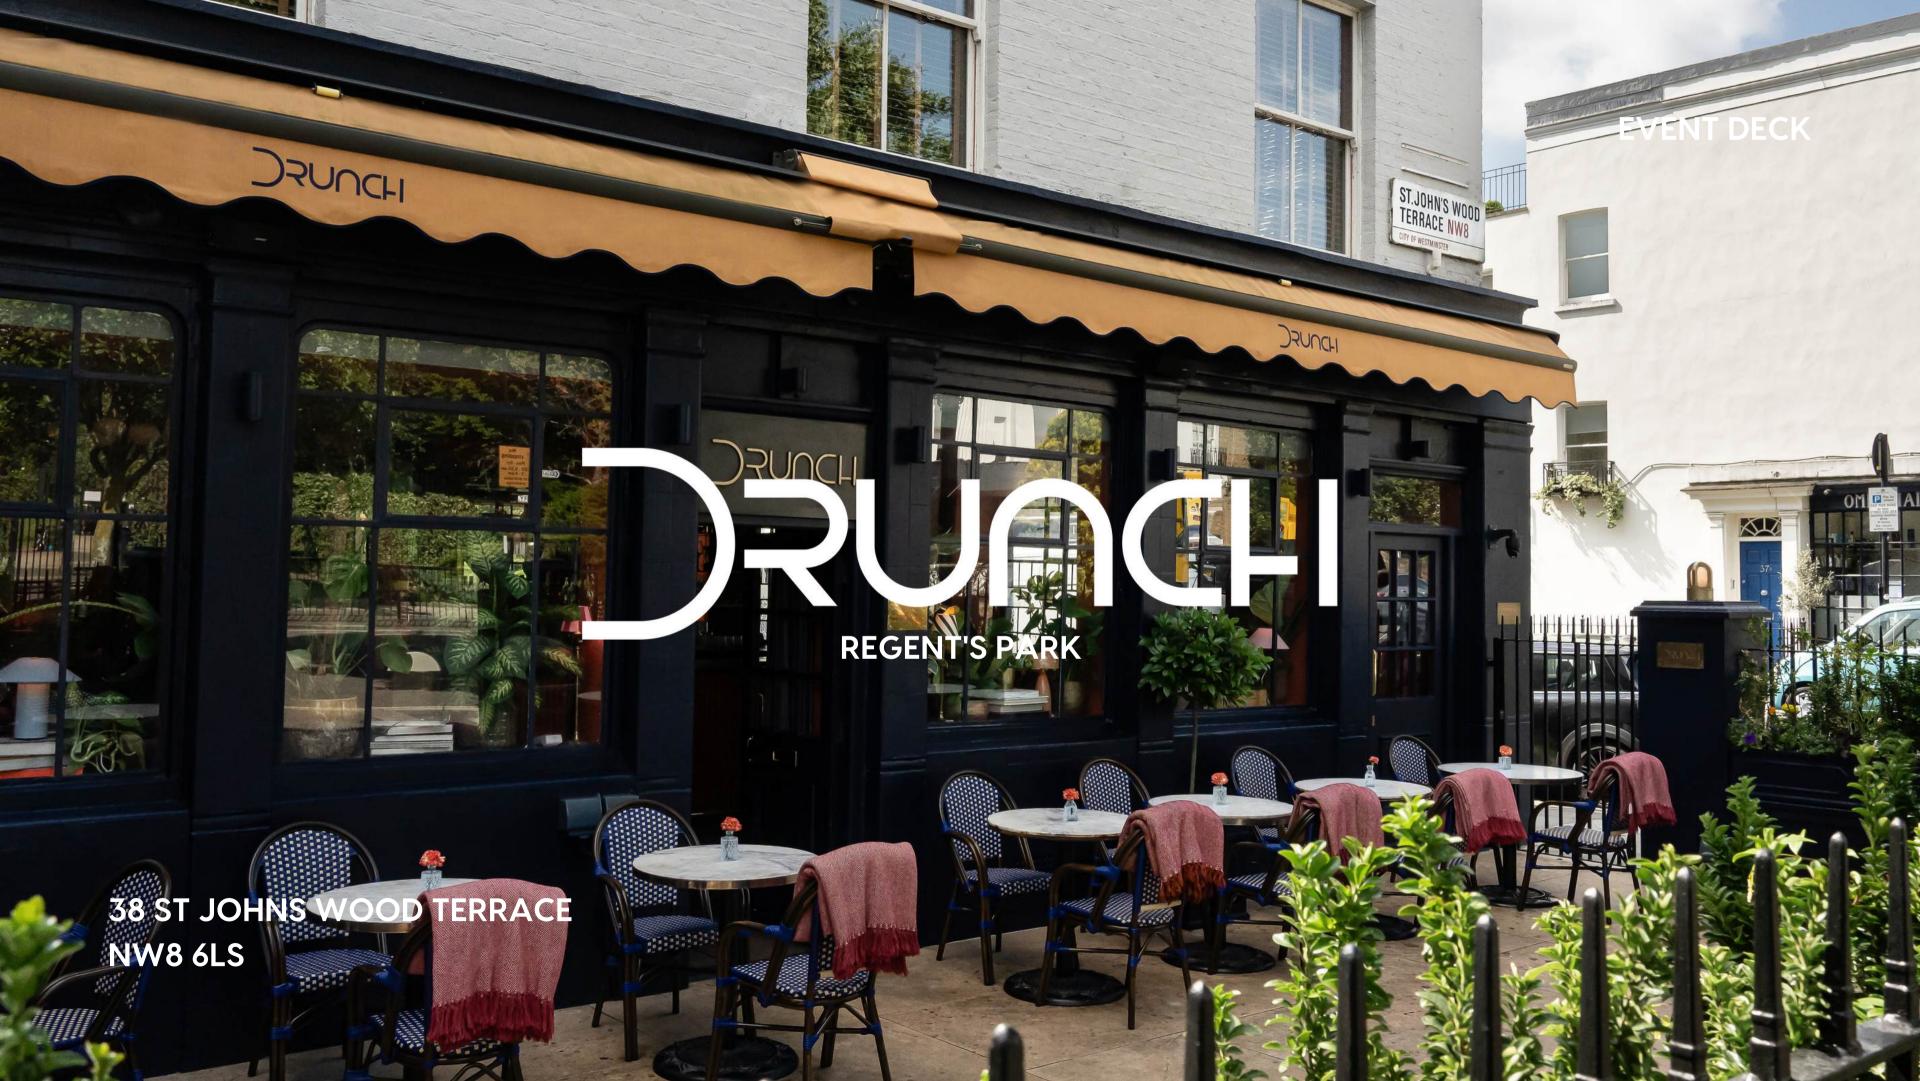

# TERRACE

The Terrace is an ideal space for any outdoor events. Featuring long leather sofas, tables and chairs, blankets and large spider marble strong heaters - the Terrace is suitable for any occasion, all year round.

Seated - 50 Standing -70

**OPENING TIMES** 

MONDAY TUESDAY WEDNESDAY THURSDAY FRIDAY SATURDAY SUNDAY

**TRAVEL** 

**Phone Number** +4478 8430 0496 Website www.drunch.com

**Email Address** events@drunch.co.uk

11:00 - 23:00 11:00 - 23:00 11:00 - 23:00 11:00 - 23:00 11:00 - 23:00 10:00 - 23:00 10:00 - 22:30

38 St. John's Wood Terrace, London NW8 6LS