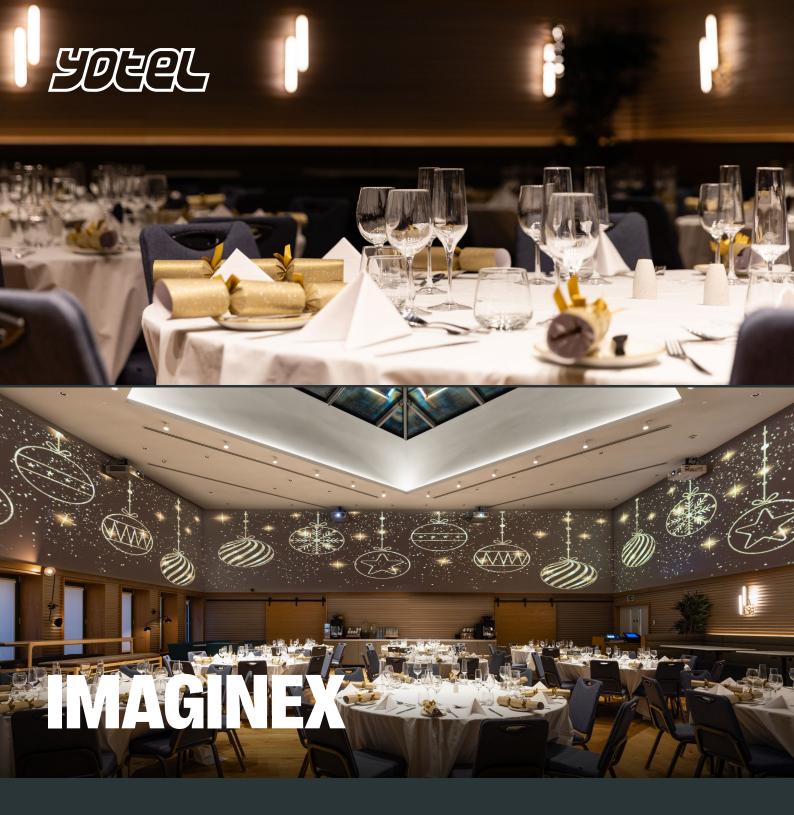

## HOST YOUR CHRISTMAS PARTY IN IMAGINEX AT YOTEL EDINBURGH

Capacity for up to 100 people

Enjoy festive scenes on our unique 360° screen or create your own winter wonderland with bespoke content

For more information and to book, email edi.events@yotel.com

Imaginex is YOTEL Edinburgh's dramatic double height 360° screening room and events venue. This high-tech, high-spec space is completely customisable and perfect for big events and parties.

Located on the ground floor of YOTEL Edinburgh, Imaginex is fully accessible and connected to Komyuniti bar and lounge. Offering almost 1,500 square foot of flexible space, its unique 360° projection technology makes it the first and only venue of its kind in Scotland.