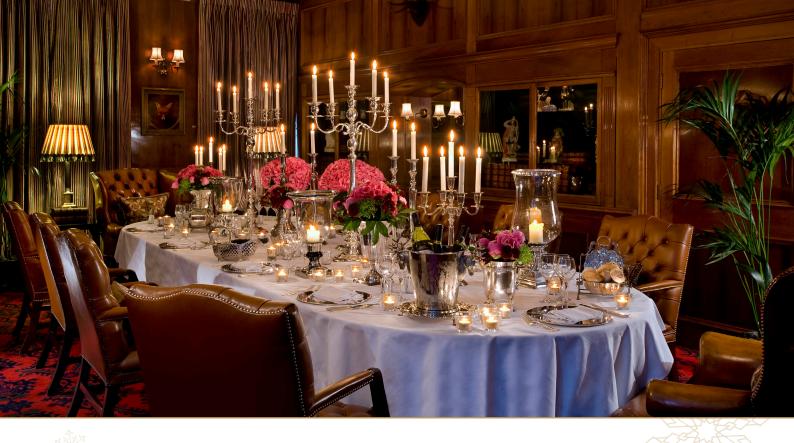

## **FESTIVE DINING PACKAGE**

Up to 20 people | £390 per person

Exclusive hire of the beautiful and intimate Library from 12pm – 7pm

A chilled glass of Lanson Champagne on arrival

Festive 7-course meal including tea, coffee and homemade mince pies

Half bottle of sommelier's selected wine paired with the meal

Candelabra, tea lights and seasonal floral arrangements

Personalised printed menus, place cards, seating plan

White chair covers & festive organza sashes

Your favourite festive playlist

Christmas crackers & Christmas Tree

An abundance of festive cheer from a very dedicated service team

\* \* \* \* \*

Hire of the Library is based on a minimum of 10 guests, full prepayment required at the time of booking