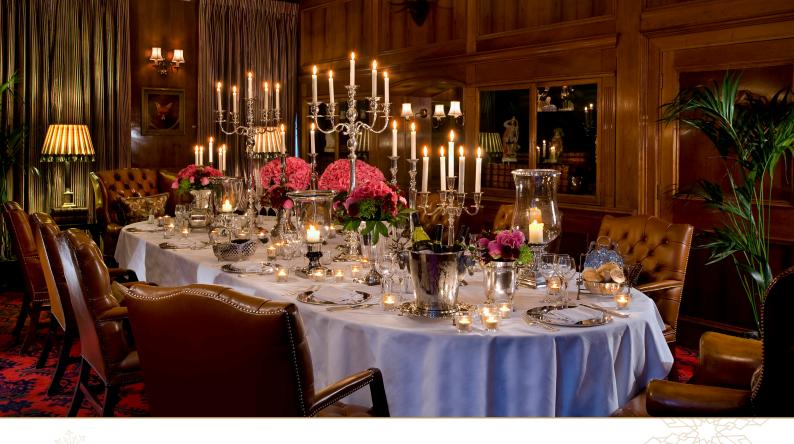

## NEW YEAR'S EVE

## **FESTIVE DINING PACKAGE**

Up to 20 people | £360 per person

Exclusive hire of the beautiful and intimate Library from 7pm - 1am
A chilled glass of Lanson Champagne on arrival
Celebratory 5-course set menu with tea, coffee and petit fours
Half bottle of sommelier's selected wine paired with the meal
A glass of Champagne to toast the Old Year out and the New Year in
The most dedicated service team for your event
Candelabra, tea lights and seasonal floral arrangements
Personalised printed menus, place cards, seating plan
White chair covers and organza sashes
Connect your favourite party playlist
Christmas tree in the room
A TV screen in the room if you wish to watch the fireworks