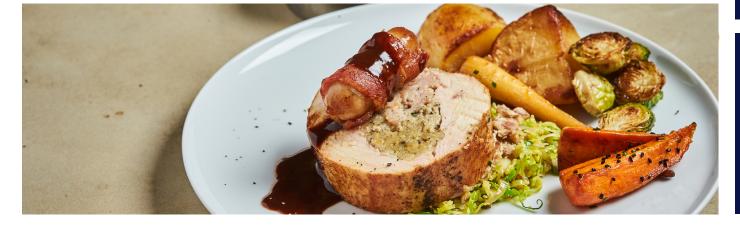

#### Main

Tron Chon Of Suffolk Roast Turkey Breast & Stuffed Thigh, Pigs In Blankets, Sautéed Sprouts, Cranberry & Balsamic Infused Pan Gravy Side Vegetables Served Family Style Goose Fat Roast Potatoes, Honey & Nigella Seed Roast Carrot & Parsnips, Mulled Wine Braised Red Cabbage