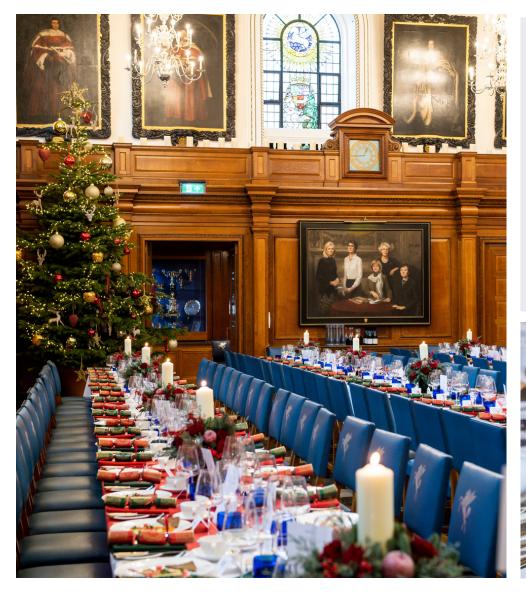

### INNER TEMPLE DINING Spaces

The Hall Minimum 100 seated Maximum 240 seated

The Parliament Chamber Minimum 40 seated Maximum 96 seated

The Luncheon Room Minimum 30 seated Maximum 62 seated

The Drawing Room Minimum 20 seated Maximum 56 seated

### TRADITIONAL CHRISTMAS LUNCHES Packages

The Parliament Chamber Two glasses of house Prosecco on arrival Three course festive menu with coffee and chocolates Half a bottle of house wine and water Crackers and festive theming From £115.00 + VAT per person