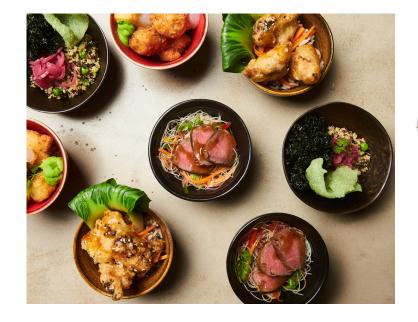

### Hot options

Mini Roast Norfolk Bronze Turkey Dinner, Shredded Sprouts, Goose Fat Roast Potatoes & Honey Glazed Piccolo Parsnips

Classic Telford Smoked Beef Fillet Stroganoff, King Oyster Mushroom, Wild Rice Pilaf & Dill Pickle Fritter

Loch Duart Salmon Wellington, Creamed Spinach, Grilled Broccoli & Caviar Cream Sauce

Lobster Mac n Cheese, Truffle, Montgomery Cheddar Brioche Crumbs & Lobster Oil

Prawnz With Pomme Pont Neuf, Pea Puree. Lemon & Rocket Mayonnaise (vegan)

Gnocchi With Gorgonzola Cream Sauce & Sweet Chili Walnuts (v)

### **Cold Options**

Cauliflower & Smoked Tofu Tempura, Black Rice, Sweet Chili Sauce, Wasabi Avocado Puree & Micro Coriander

Confit Duck Ballotine, Puy lentil Salad, Clementine Gel & Watercress