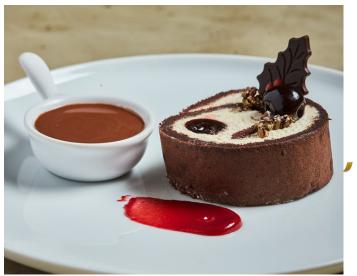

#### Dessert

Port & Brandy Aged Christmas Pudding, Mince Meat Strudel & Hennessy XO Brandy Sauce

Cinnamon & Orange Créme Brûlée, Gingerbread Croutons & St Clementine Compote

Individual Cheese Plates With Plum Damson, Pear & Stem Ginger Chutney, Dried Figs & Sourdough Crackers