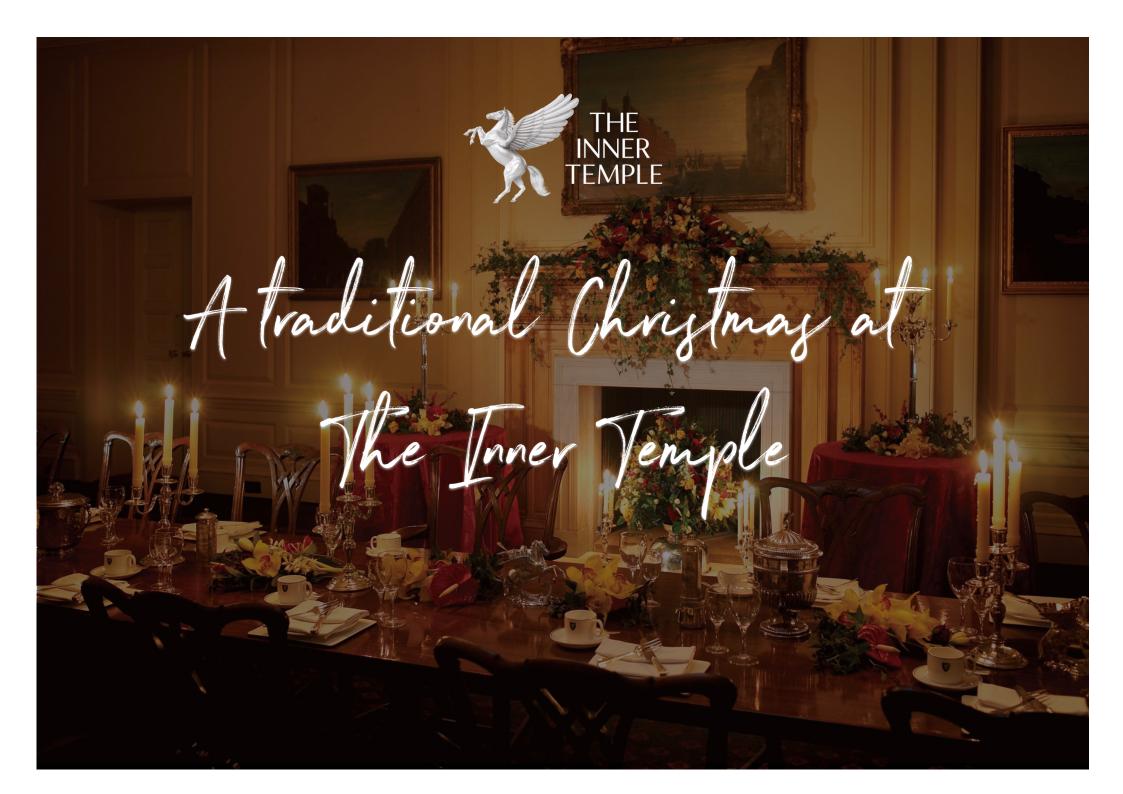

## JOIN US AT THE INNER TEMPLE

Step into a timeless wonderland this Christmas at our breathtaking Georgian-style venue, where you will be treated to unparalleled service and mouthwatering catering.

Select from a range of captivating rooms, each with its own unique ambiance, to create your very own bespoke festive celebration.

Whether you're looking to host a spectacular party, a cozy lunch, or an intimate dinner, we have the perfect setting to make your event truly unforgettable.