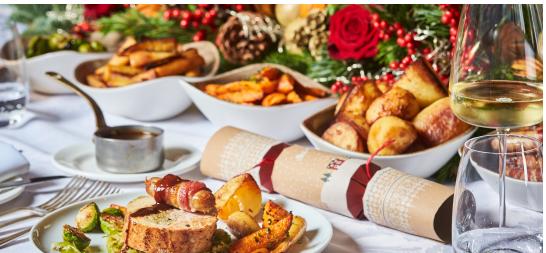

#### Main

Tron Chon Of Suffolk Roast Turkey Breast & Stuffed Thigh, Pigs In Blankets, Sautéed Sprouts, Cranberry & Balsamic Infused Pan Gravy Side Vegetables Served Family Style Goose Fat Roast Potatoes, Honey & Nigella Seed Roast Carrot & Parsnips, Mulled Wine Braised Red Cabbage

### Hot options

Mini Roast Norfolk Bronze Turkey Dinner, Shredded Sprouts, Goose Fat Roast Potatoes & Honey Glazed Piccolo Parsnips

Classic Telford Smoked Beef Fillet Stroganoff, King Oyster Mushroom, Wild Rice Pilaf & Dill Pickle Fritter