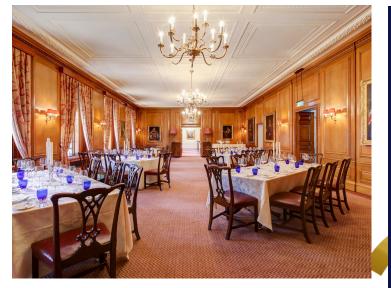

Personalised to your preferences, our private dining rooms are tastefully designed to impress your guests with their impeccable style and attention to detail.

The Parliament Chamber and Luncheon Room One glass of house Prosecco on arrival Four bite canapé menu Three course festive menu with coffee and chocolates Four hour unlimited house drinks package Crackers and festive theming From £178.00 + VAT per person The Hall, Parliament Chamber and Luncheon Room One glass of house Prosecco on arrival Four bite canapé menu Three course festive menu with coffee and chocolates Four hour unlimited house drinks package Crackers and festive theming From £154.00 + VAT per person

#### The Drawing Room

Two glasses of house Prosecco on arrival Three course festive menu with coffee and chocolates Half a bottle of house wine and water Crackers and festive theming From £109.00 + VAT per person