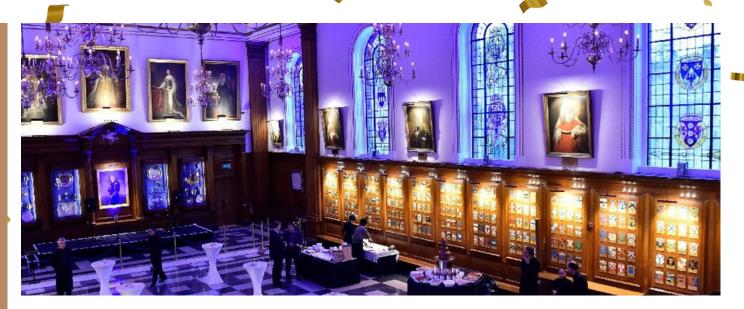

## JOIN US AT THE INNER TEMPLE

Step into a timeless wonderland this Christmas at our breathtaking Georgian-style venue, where you will be treated to unparalleled service and mouthwatering catering.

Select from a range of captivating rooms, each with its own unique ambiance, to create your very own bespoke festive celebration.

### INNER TEMPLE DINING Spaces

The Hall Minimum 100 seated Maximum 240 seated

The Parliament Chamber Minimum 40 seated Maximum 96 seated

The Luncheon Room Minimum 30 seated Maximum 62 seated

The Drawing Room Minimum 20 seated Maximum 56 seated

### ENCHANTING RECEPTIONS Spaces

The Hall Minimum 150 standing Maximum 400 standing

The Parliament Chamber Minimum 100 standing Maximum 200 standing

The Luncheon Room Minimum 50 seated Maximum 120 standing