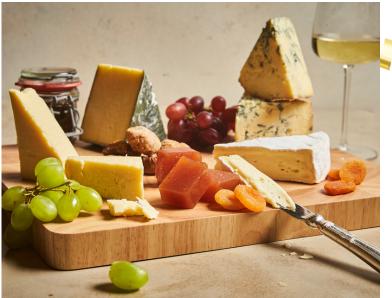

#### Dessert

Port & Brandy Aged Christmas Pudding, Mince Meat Strudel & Hennessy XO Brandy Sauce

Cinnamon & Orange Créme Brûlée, Gingerbread Croutons & St Clementine Compote

Individual Cheese Plates With Plum Damson, Pear & Stem Ginger Chutney, Dried Figs & Sourdough Crackers