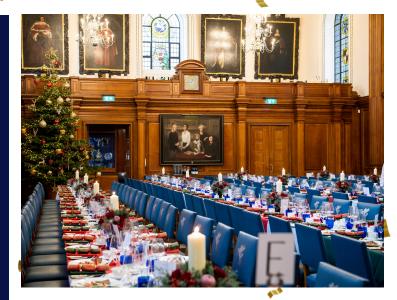

### INNER TEMPLE DINING Spaces

The Hall Minimum 100 seated Maximum 240 seated

The Parliament Chamber Minimum 40 seated Maximum 96 seated

The Luncheon Room Minimum 30 seated Maximum 62 seated

The Drawing Room Minimum 20 seated Maximum 56 seated

### ENCHANTING RECEPTIONS Spaces

The Hall Minimum 150 standing Maximum 400 standing

The Parliament Chamber Minimum 100 standing Maximum 200 standing

The Luncheon Room Minimum 50 seated Maximum 120 standing