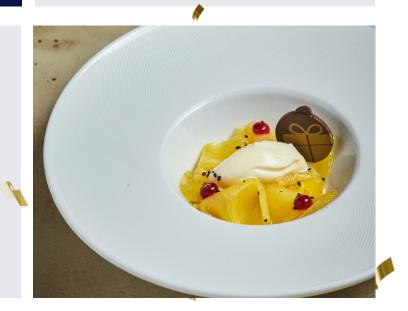

#### Dessert

Port & Brandy Aged Christmas Pudding, Mince Meat Strudel & Hennessy XO Brandy Sauce

Cinnamon & Orange Créme Brûlée, Gingerbread Croutons & St Clementine Compote

Individual Cheese Plates With Plum Damson, Pear & Stem Ginger Chutney, Dried Figs & Sourdough Crackers

### Desserts

**Christmas Pudding With Brandy Sauce** 

Cinnamon Infused Custard Tart, Mulled Wine Poached Pears