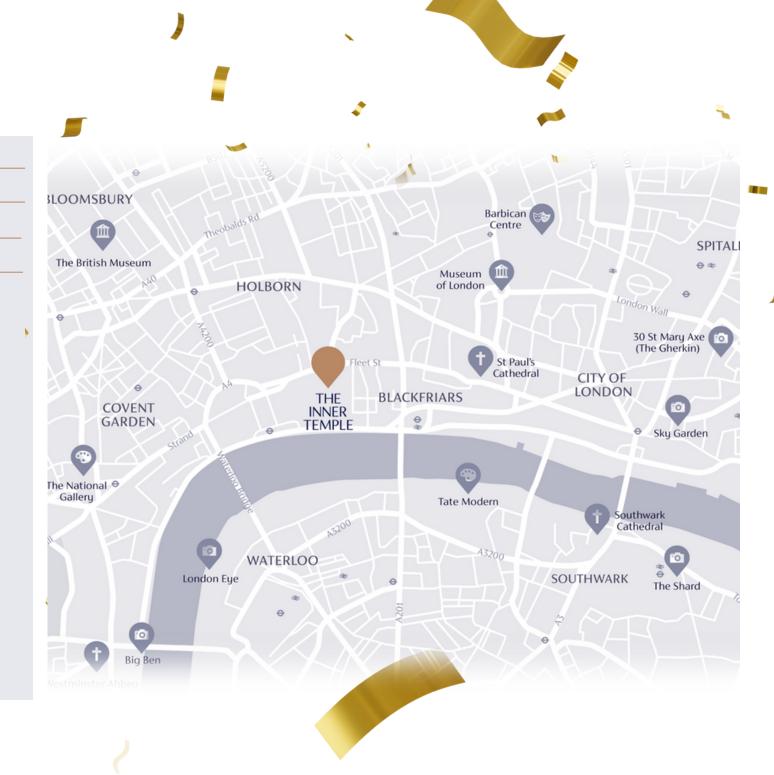

## **CONTACT US**

The Honourable Society of the Inner Temple

Crown Office Row London EC4Y 7HL

020 7797 8230

venuehire@innertemple.org.uk

Nearest Tube and Mainline Stations - walk times

Blackfriars tube & mainline stations 5 minutes

Temple tube station 5 minutes

City Thameslink 7 minutes

Chancery Lane 9 minutes

Holborn 13 minutes

St Paul's

13 minutes