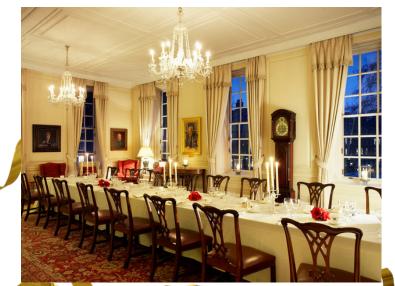

### INNER TEMPLE DINING Spaces

The Hall Minimum 100 seated Maximum 240 seated

The Parliament Chamber Minimum 40 seated Maximum 96 seated

The Luncheon Room Minimum 30 seated Maximum 62 seated

The Drawing Room Minimum 20 seated Maximum 56 seated

### TRADITIONAL CHRISTMAS LUNCHES Packages

The Parliament Chamber Two glasses of house Prosecco on arrival Three course festive menu with coffee and chocolates Half a bottle of house wine and water Crackers and festive theming From £115.00 + VAT per person