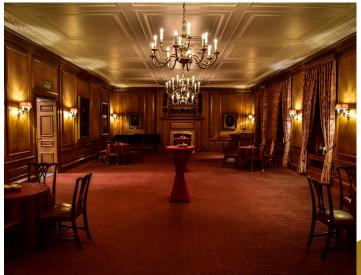

### INNER TEMPLE DINING Spaces

The Hall Minimum 100 seated Maximum 240 seated

The Parliament Chamber Minimum 40 seated Maximum 96 seated

The Luncheon Room Minimum 30 seated Maximum 62 seated

The Drawing Room Minimum 20 seated Maximum 56 seated

#### The Drawing Room

Two glasses of house Prosecco on arrival Three course festive menu with coffee and chocolates Half a bottle of house wine and water Crackers and festive theming From £109.00 + VAT per person