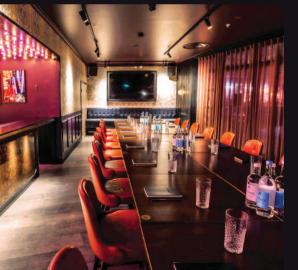

### RUBY

Puttshack Bank's Ruby Private Room is the ultimate space for you and your team, perfect for meetings, training sessions or private parties.

Elegant and versatile, Ruby has its own private bar and is fully AV equipped with a large plasma screen, and microphones. Create the perfect atmosphere for any event!