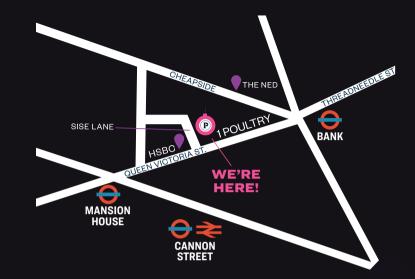

## WHERE TO FIND US

Just a putt away from Bank station (exit 9) and right in the heart of the City of London, Puttshack Bank is ideal for your next corporate party!

**Puttshack Bank** 1 Poultry, Queen Victoria Street London, EC2R 8EJ