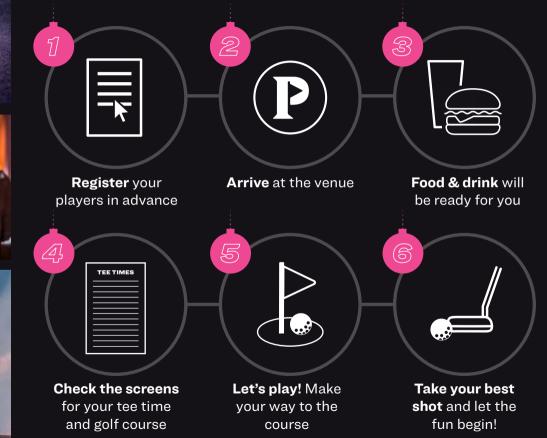

If you have any dietary requirements or allergies, please specify them with your event co-ordinator.



# Your event

#### Fancy going bottomless?

Upgrade to our Platinum package including our Gold food option, a visor and **unlimited house drinks for 2 hours**.

PLATINUM PACKAGE ......£82pp

Enhance your event with our fabulous drink additions:

| SUBBLES RECEPTION£7                  | 7рр |
|--------------------------------------|-----|
| COCKTAIL RECEPTION*£10               | Dpp |
| EXTRA HOUSE WINE, BUBBLES OR BEER ವೀ | Брр |
| BOTTLES OF SPIRITS**£                | 125 |

\*Please ask a member of the sales team for the available selection. \*\*Excludes teguila. All prices are inclusive of VAT. A 12.5% discretionary service charge will be added to all packages.





## HOW WE ROLL







## PUTTSHACK Bank

#### Our iconic venue in central London.

Puttshack Bank, with three hi-tech mini golf courses, three bars, a restaurant, plenty of private and semi-private areas, is the ideal space to host your next corporate event for up to 650 guests.

You and your teammates will be surrounded by vibrant and elegant ambience, while enjoying our food and drink options and experiencing our tech-infused mini golf.

Need AV equipment? We've got you covered with our two large plasma screens, projector, DJ booth and microphones, all available upon request.





### RUBY

Puttshack Bank's Ruby Private Room is the ultimate space for you and your team, perfect for meetings, training sessions or private parties.

Elegant and versatile, Ruby has its own private bar and is fully AV equippe