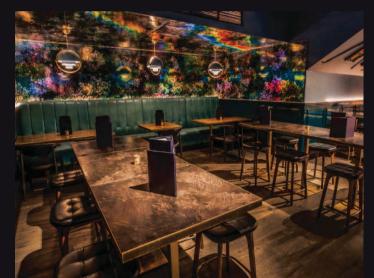

### RUBY

Puttshack Bank's Ruby Private Room is the ultimate space for you and your team, perfect for meetings, training sessions or private parties.

Elegant and versatile, Ruby has its own private bar and is fully AV equipped with a large plasma screen, and microphones. Create the perfect atmosphere for any event!

Our Rose room is the most intimate and cosy area at Puttshack.

It is fully AV equipped, and with its stylish pink interiors, it is the perfect space for a small meeting, event, or party!