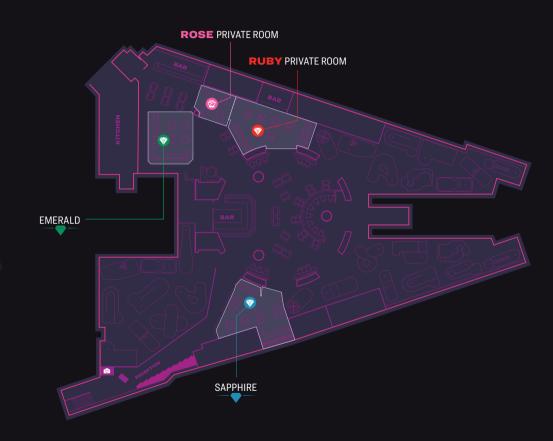

## BANK FLOORPLAN

## CAPACITIES

|          |                                                                                     | Standing | Theatre | Boardroom |
|----------|-------------------------------------------------------------------------------------|----------|---------|-----------|
| <b>?</b> | <b>RUBY</b><br>Private room with dedicated bar.                                     | 65       | 45      | 30        |
|          | <b>ROSE</b><br>Private room.                                                        | 25       | 15      | 12        |
|          | <b>RUBY ROSE</b><br>Both private rooms for larger capacities<br>with dedicated bar. | 85       | 50      | -         |
| <b>?</b> | SAPPHIRE<br>Semi private area.                                                      | 50       |         |           |
| <b>?</b> | <b>EMERALD</b><br>Semi private area.                                                | 50       | -       | -         |
| <b>?</b> |                                                                                     | 50       |         |           |

| <b>FULL VENUE HIRE</b><br>Hire the whole venue including 3 bars, 3 mini golf courses,<br>private rooms and cloakroom. | 650 pax |
|-----------------------------------------------------------------------------------------------------------------------|---------|
| <b>HALF VENUE HIRE</b><br>Hire half of the venue which includes Emerald, Ruby and<br>Rose areas and 2 dedicated bars. | 200 pax |