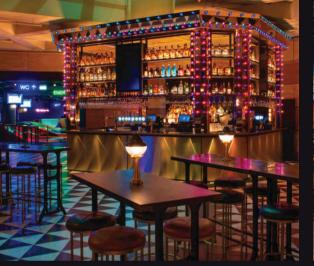

#### Our iconic venue in central London.

Puttshack Bank, with three hi-tech mini golf courses, three bars, a restaurant, plenty of private and semi-private areas, is the ideal space to host your next corporate event for up to 650 guests.

You and your teammates will be surrounded by vibrant and elegant ambience, while enjoying our food and drink options and experiencing our tech-infused mini golf.

Need AV equipment? We've got you covered with our two large plasma screens, projector, DJ booth and microphones, all available upon request.