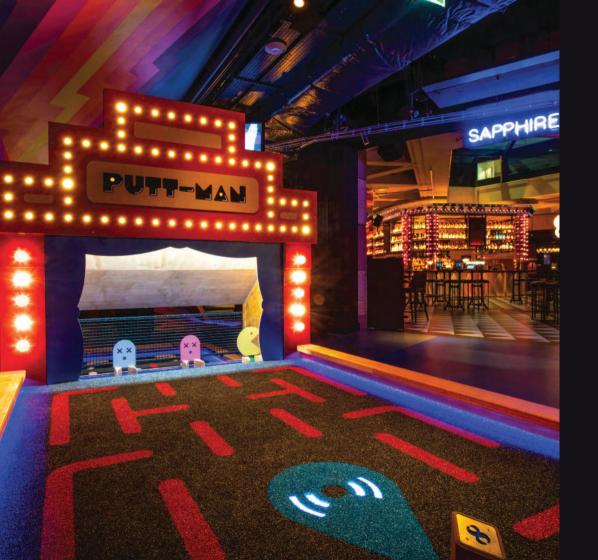

#### This is mini-golf everybody will love!

We've given traditional mini golf a twist, making it the ultimate social experience for everyone.

With our high tech scoring system, score the highest and forget about writing down your points on a paper scorecard, the game does everything for you!

Our incredible courses are packed full of fun at every hole, not to mention our interactive prize wheel and pop quiz holes. Avoid the hazards and aim sharp for our Supertubes to win extra points and score a hole in one.

#### Our iconic venue in central London.

Puttshack Bank, with three hi-tech mini golf courses, three bars, a restaurant, plenty of private and semi-private areas, is the ideal space to host your next corporate event for up to 650 guests.