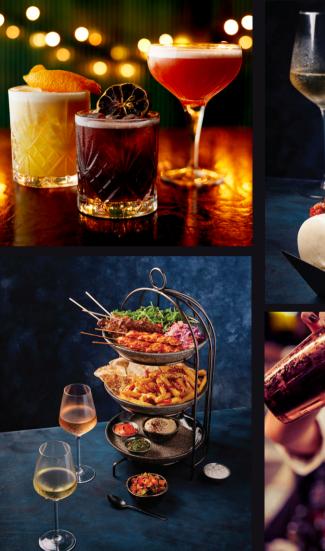

## THE FOOD & DRINK

### Globally inspired menu

Our mouth watering menu has been crafted by our exec chef and is freshly prepared in an open style kitchen. Puttshack's food selection is delicious, as well as inclusive for any event.

### Hand crafted cocktails

From cocktails and mocktails to fine wines, plus a vast range of soft drinks, our bar caters to whatever you have in mind for your event.

### **SAMPLE MENU**