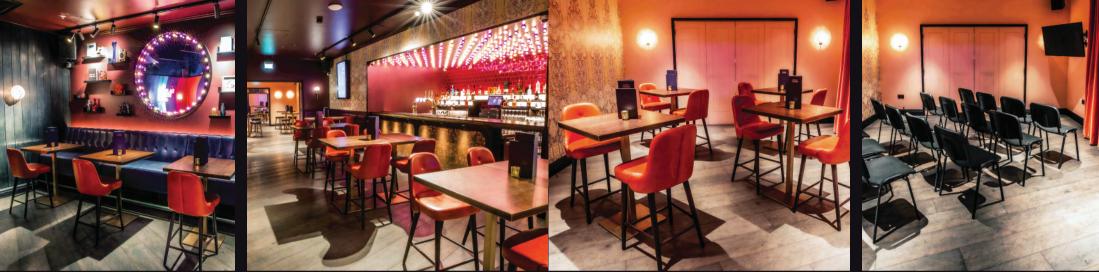

### RUBY

Puttshack Bank's Ruby Private Room is the ultimate space for you and your team, perfect for meetings, training sessions or private parties.

Elegant and versatile, Ruby has its own private bar and is fully AV equipped with a large plasma screen, and microphones. Create the perfect atmosphere for any event!

# ROSE

Our Rose room is the most intimate and cosy area at Puttshack.

It is fully AV equipped, and with its stylish pink interiors, it is the perfect space for a small meeting, event, or party!