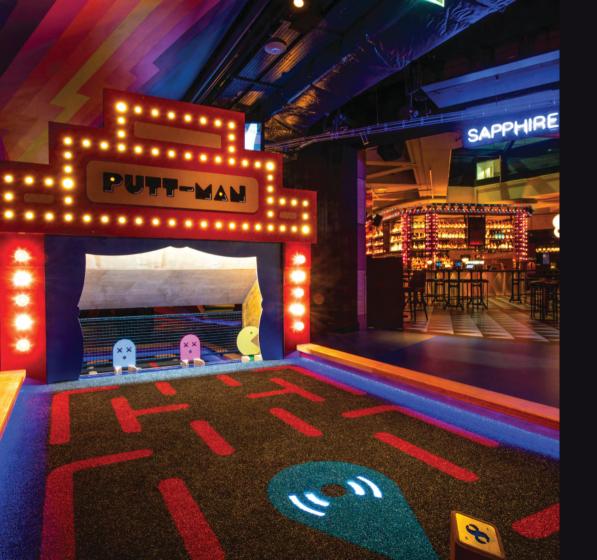

### Our iconic venue in central London.

Puttshack Bank, with three hi-tech mini golf courses, three bars, a restaurant, plenty of private and semi-private areas, is the ideal space to host your next corporate event for up to 650 guests.

You and your teammates will be surrounded by vibrant and elegant ambience, while enjoying our food and drink options and experiencing our tech-infused mini golf.

Need AV equipment? We've got you covered with our two large plasma screens, projector, DJ booth and microphones, all available upon request.