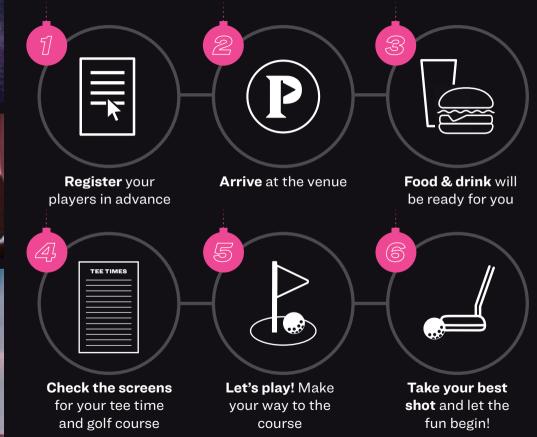

use wine, beer and bubbles. If you have any dietary requirements or allergies, please specify them with your event co-ordinator.



# YOUR EVENT

### Fancy going bottomless?

Upgrade to our Platinum package including our Gold food option, a visor and **unlimited house drinks for 2 hours**.

PLATINUM PACKAGE ......£82pp

Enhance your event with our fabulous drink additions:

| UBBLES RECEPTION£7pp                 |
|--------------------------------------|
| OCKTAIL RECEPTION*£10pp              |
| XTRA HOUSE WINE, BUBBLES OR BEER£5pp |
| OTTLES OF SPIRITS** from £115        |

\*Please ask a member of the sales team for the available selection. \*\*Excludes teguila. All prices are inclusive of VAT. A 12.5% discretionary service charge will be added to all packages.





## **HOW WE ROLL**









## PUTTSHACK Bank

### Our iconic venue in central London.

Puttshack Bank, with three hi-tech mini golf courses, three bars, a restaurant, plenty of private and semi-private areas, is the ideal space to host your next corporate event for up to 650 guests.

You and your teammates will be surrounded by vibrant and elegant ambience, while enjoying our food and drink options and experiencing our tech-infused mini golf.

Need AV equipment? We've got you covered with our two large plasma screens, projector, DJ booth and microphones, all available upon request.





### RUBY

Puttshack Bank's Ruby Private Room is the ultimate space for you and your team, perfect for meetings, training sessions or private parties.

Elegant and versatile, Ruby has its own private bar and is fully AV equipp