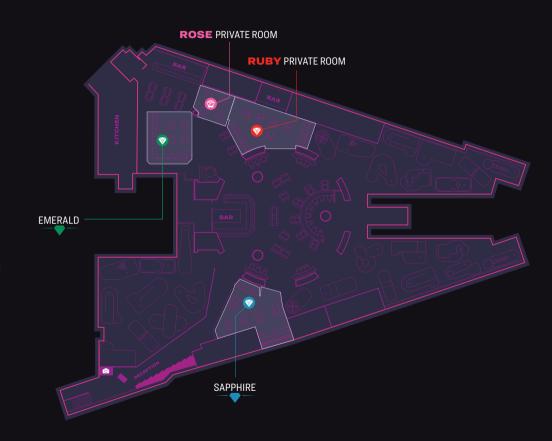

## BANK FLOORPLAN

## CAPACITIES

|          |                                                                                     | Standing | Theatre | Boardroom |
|----------|-------------------------------------------------------------------------------------|----------|---------|-----------|
| <b>?</b> | <b>RUBY</b><br>Private room with dedicated bar.                                     | 65       | 45      | 30        |
|          | <b>ROSE</b><br>Private room.                                                        | 25       | 15      | 12        |
|          | <b>RUBY ROSE</b><br>Both private rooms for larger capacities<br>with dedicated bar. | 85       | 50      | -         |
| <b>?</b> | SAPPHIRE<br>Semi private area.                                                      | 50       |         |           |
| <b>?</b> | EMERALD<br>Semi private area.                                                       | 50       | -       | -         |

### RUBY

Puttshack Bank's Ruby Private Room is the ultimate space for you and your team, perfect for meetings, training sessions or private parties.

Elegant and versatile, Ruby has its own private bar and is fully AV equipped with a large plasma screen, and microphones. Create the perfect atmosphere for any event!

# ROSE

Our Rose room is the most intimate and cosy area at Puttshack.

It is fully AV equipped, and with its stylish pink interiors, it is the perfect space for a small meeting, event, or party!