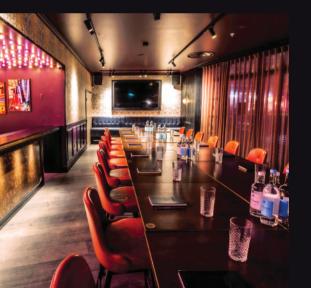

### RUBY

Puttshack Bank's Ruby Private Room is the ultimate space for you and your team, perfect for meetings, training sessions or private parties.

Elegant and versatile, Ruby has its own private bar and is fully AV equipped with a large plasma screen, and microphones. Create the perfect atmosphere for any event!