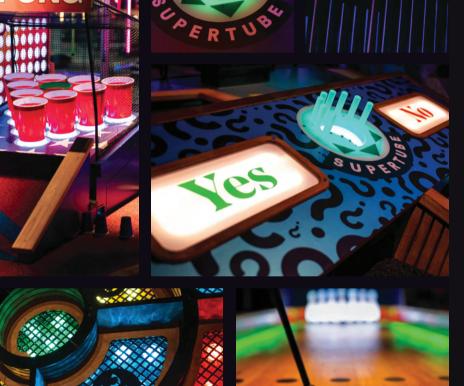

### This is mini-golf everybody will love!

We've given traditional mini golf a twist, making it the ultimate social experience for everyone.

With our high tech scoring system, score the highest and forget about writing down your points on a paper scorecard, the game does everything for you!

Our incredible courses are packed full of fun at every hole, not to mention our interactive prize wheel and pop quiz holes. Avoid the hazards and aim sharp for our Supertubes to win extra points and score a hole in one.