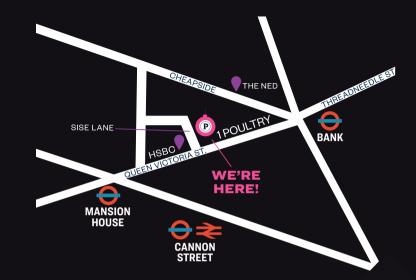

## WHERE TO FIND US

Just a putt away from Bank station (exit 9) and right in the heart of the City of London, Puttshack Bank is ideal for your next corporate party!

**Puttshack Bank** 1 Poultry, Queen Victoria Street London, EC2R 8EJ