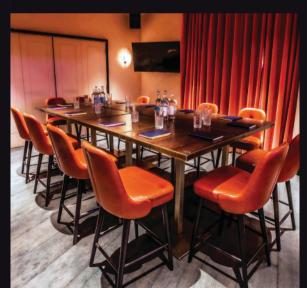

# ROSE

Our Rose room is the most intimate and cosy area at Puttshack.

It is fully AV equipped, and with its stylish pink interiors, it is the perfect space for a small meeting, event, or party!