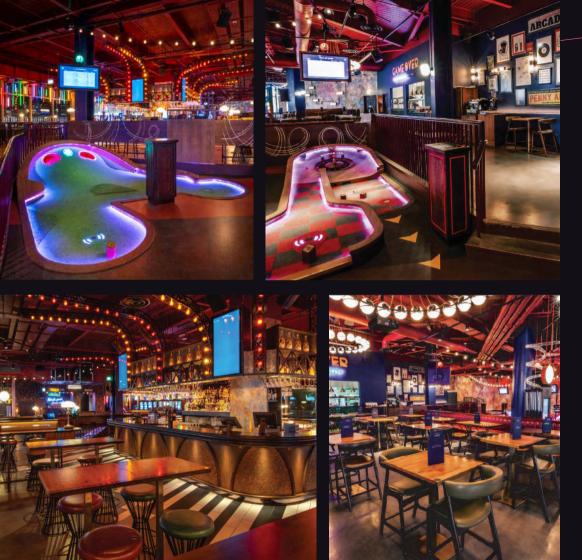

## This is mini-golf everybody will love!

We've given traditional mini golf a twist, making it the ultimate social experience for everyone.

With our high tech scoring system, score the highest and forget about writing down your points on a paper scorecard, the game does everything for you!

Our incredible courses are packed full of fun at every hole, not to mention our interactive prize wheel and pop quiz holes. Avoid the hazards and aim sharp for our Supertubes to win extra points and score a hole in one.

### Our open-space West London venue.

Located in the Westfield Shopping centre, Puttshack White city is available to hire exclusively.

Our venue boasts four cutting-edge minigolf courses, open plan restaurant and a stunning 360-degree bar, ideal for any large-scale celebration or event.

Versatile and flexible, this venue gives the perfect setting to enjoy our world-class food and drinks selection, right before teeing off!