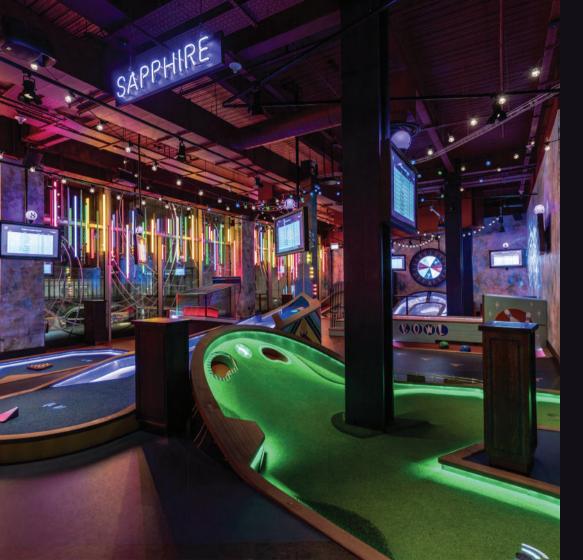

## CAPACITIES

|          |                                                                | Standing |
|----------|----------------------------------------------------------------|----------|
| <b>?</b> | RUBY<br>Semi private area.                                     | 100      |
| <b>?</b> | SAPPHIRE<br>Semi private area.                                 | 70       |
| <b>?</b> | <b>EMERALD</b><br>Semi private area with dedicated bar access. | 70       |