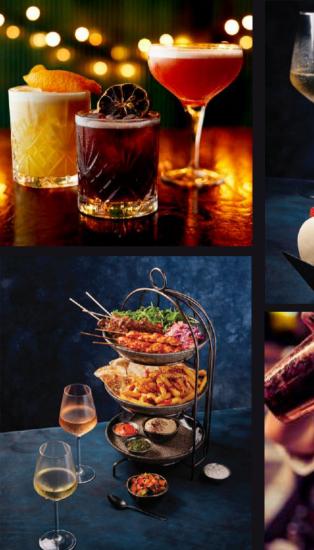

# THE FOOD & DRINK

## Globally inspired menu

Our mouth watering menu has been crafted by our exec chef and is freshly prepared in an open style kitchen. Puttshack's food selection is delicious, as well as inclusive for any event.

## Hand crafted cocktails

From cocktails and mocktails to fine wines, plus a vast range of soft drinks, our bar caters to whatever you have in mind for your event.