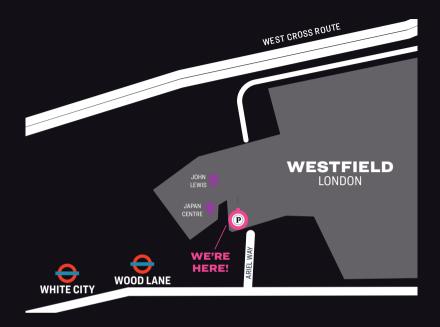

## WHERE TO FIND US

Puttshack White City is the perfect venue for your office celebration! Located at Westfield shopping centre, next to White City bus station, the venue is just 4 minutes by walk from White City and Wood Lane underground.

> Puttshack White City Westfield, Ariel Way

London, W12 7HB