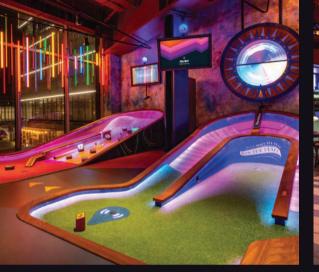

## This is mini-golf everybody will love!

We've given traditional mini golf a twist, making it the ultimate social experience for everyone.

With our high tech scoring system, score the highest and forget about writing down your points on a paper scorecard, the game does everything for you!

Our incredible courses are packed full of fun at every hole, not to mention our interactive prize wheel and pop quiz holes. Avoid the hazards and aim sharp for our Supertubes to win extra points and score a hole in one.