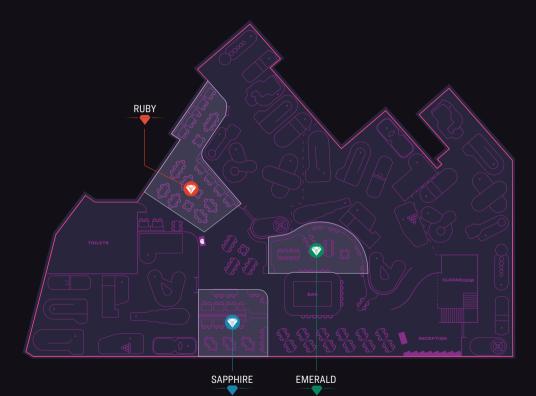

## WHITE CITY FLOORPLAN

## CAPACITIES

|          |                                                                | Standing |
|----------|----------------------------------------------------------------|----------|
| <b>?</b> | RUBY<br>Semi private area.                                     | 100      |
| <b>?</b> | SAPPHIRE<br>Semi private area.                                 | 70       |
| <b>?</b> | <b>EMERALD</b><br>Semi private area with dedicated bar access. | 70       |

#### **FULL VENUE HIRE**

| Hire the whole venue including the bar, 4 mini golf courses and cloakroom.                 | 750 pax   110 Theatre |
|--------------------------------------------------------------------------------------------|-----------------------|
| <b>HALF VENUE HIRE</b><br>Hire half of the venue which includes Emerald and Ruby<br>areas. | 220 pax               |