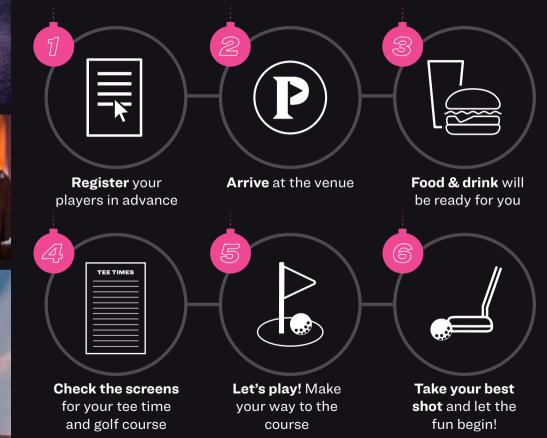

# LET'S GET THE BALL ROLLING

## This is mini-golf everybody will love!

We've given traditional mini golf a twist, making it the ultimate social experience for everyone.

With our high tech scoring system, score the highest and forget about writing down your points on a paper scorecard, the game does everything for you!

Our incredible courses are packed full of fun at every hole, not to mention our interactive prize wheel and pop quiz holes. Avoid the hazards and aim sharp for our Supertubes to win extra points and score a hole in one.