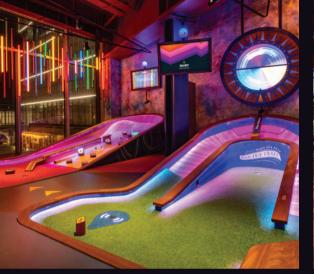

## This is mini-golf everybody will love!

We've given traditional mini golf a twist, making it the ultimate social experience for everyone.

With our high tech scoring system, score the highest and forget about writing down your points on a paper scorecard, the game does everything for you!

Our incredible courses are packed full of fun at every hole, not to mention our interactive prize wheel and pop quiz holes. Avoid the hazards and aim sharp for our Supertubes to win extra points and score a hole in one.