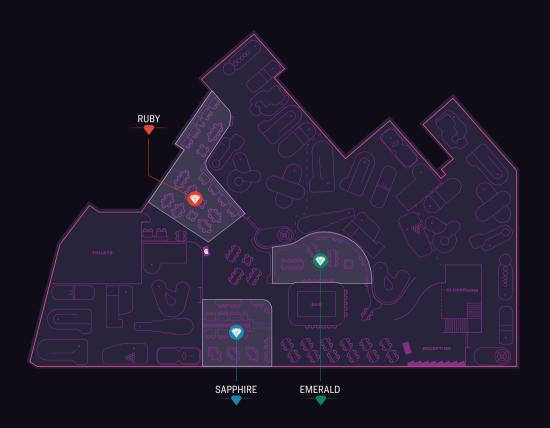

## WHITE CITY FLOORPLAN

## **CAPACITIES**

|          |                                                      | Standing |
|----------|------------------------------------------------------|----------|
| <b>~</b> | RUBY Semi private area.                              | 100      |
| <b>V</b> | SAPPHIRE Semi private area.                          | 70       |
| <b>V</b> | EMERALD Semi private area with dedicated bar access. | 70       |

| FULL VENUE HIRE  Hire the whole venue including the bar, 4 mini golf courses  and cloakroom. | 750 pax   110 Theatre |
|----------------------------------------------------------------------------------------------|-----------------------|
| <b>HALF VENUE HIRE</b> Hire half of the venue which includes Emerald and Ruby areas.         | 220 pax               |