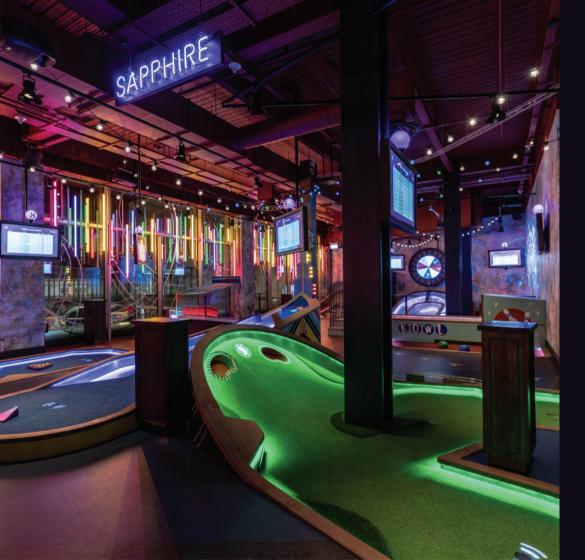

## **CAPACITIES**

|          |                                                      | Standing |
|----------|------------------------------------------------------|----------|
| <b>~</b> | RUBY Semi private area.                              | 100      |
| <b>V</b> | SAPPHIRE Semi private area.                          | 70       |
| <b>V</b> | EMERALD Semi private area with dedicated bar access. | 70       |