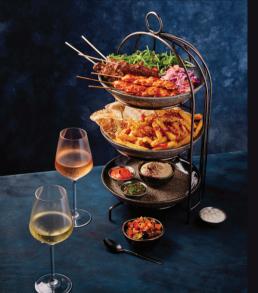

# THE FOOD & DRINK

### Globally inspired menu

Our mouth watering menu has been crafted by our exec chef and is freshly prepared in an open style kitchen. Puttshack's food selection is delicious, as well as inclusive for any event.