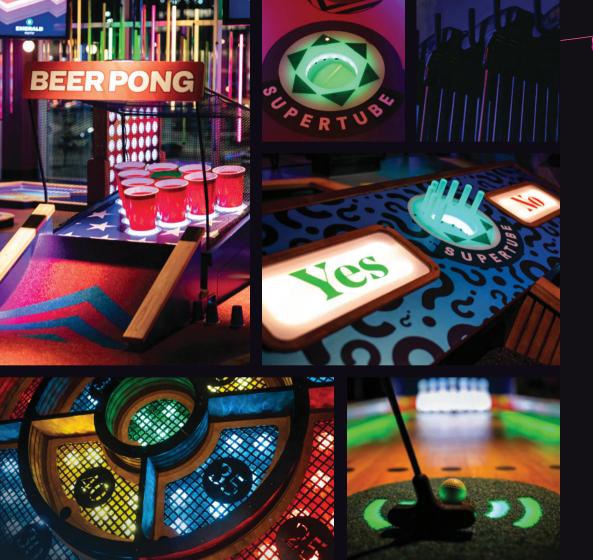

Our incredible courses are packed full of fun at every hole, not to mention our interactive prize wheel and pop quiz holes. Avoid the hazards and aim sharp for our Supertubes to win extra points and score a hole in one.