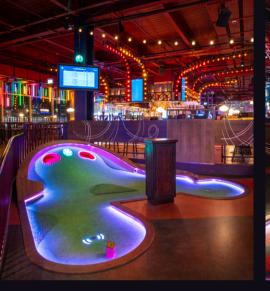

## LET'S GET THE BALL ROLLING

## This is mini-golf everybody will love!

We've given traditional mini golf a twist, making it the ultimate social experience for everyone.

With our high tech scoring system, score the highest and forget about writing down your points on a paper scorecard, the game does everything for you!

Our incredible courses are packed full of fun at every hole, not to mention our interactive prize wheel and pop quiz holes. Avoid the hazards and aim sharp for our Supertubes to win extra points and score a hole in one.