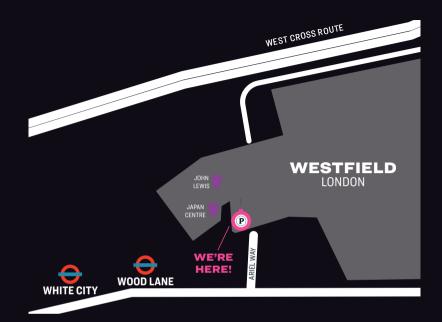

## WHERE TO FIND US

Puttshack White City is the perfect venue for your office celebration! Located at Westfield shopping centre, next to White City bus station, the venue is just 4 minutes by walk from White City and Wood Lane underground.

### Puttshack White City Westfield, Ariel Way London, W12 7HB