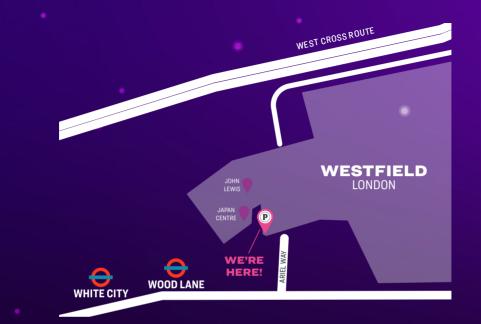

#### WHERE TO FIND US

Puttshack White City is the perfect venue for your office celebration! Located at Westfield shopping centre, next to White City bus station, the venue is just 4 minutes by walk from White City and Wood Lane underground.

> Puttshack White City Westfield, Ariel Way London, W12 7HB