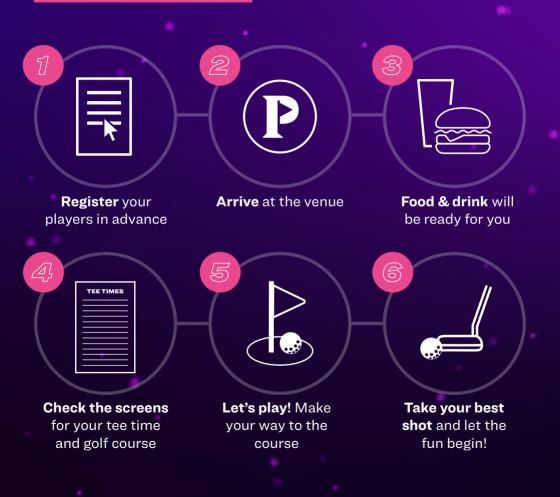

## YOUR EVENT

#### Fancy going bottomless?

Upgrade to our Platinum package including our Gold food option, a Christmas visor and **unlimited house drinks for 2 hours.** 

| PLATINUM PACKAGE | £65pp |
|------------------|-------|
|------------------|-------|

### Enhance your event with our fabulous drink additions:

| BUBBLES RECEPTION                 | £7pp      |
|-----------------------------------|-----------|
| COCKTAIL RECEPTION*               | £10pp     |
| EXTRA HOUSE WINE, BUBBLES OR BEER | £5pp      |
| BOTTLES OF SPIRITS**              | from £115 |

\*Please ask a member of the sales team for the available selection \*\*Excludes tequila. All prices are inclusive of VAT. A 12.5% discretionary service charge will be added to all packages.













#### **HOW WE ROLL**





## **PUTTSHACK** White City

#### Our open-space West London venue.

Located in the Westfield Shopping centre, Puttshack White city is available to hire exclusively.

Our venue boasts four cutting-edge minigolf courses, open plan restaurant and a stunning 360-degree bar, ideal for any large-scale celebration or event.

Versatile and flexible, this venue gives the perfect setting to enjoy our world-class food and drinks selection, right before teeing off!



## HALF VENUE

#### Available for semi private hire.

Comprising of both our Emerald and Ruby areas, this space is right in the middle of the action! It allows private access to our bar and restaurant and when it's your time to tee off, you can step directly onto the course from the comfort of your own area.

An ideal space that is