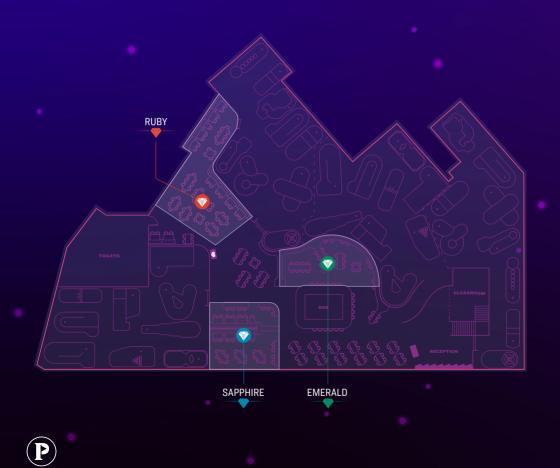

### WHITE CITY FLOORPLAN

٠

|                                              | Standing |
|----------------------------------------------|----------|
| <b>RUBY</b><br>Semi private area.            | 100      |
| SAPPHIRE<br>Semi private area.               | 70       |
| Semi private area with dedicated bar access. | 70       |

| FULL VENUE HIRE<br>Hire the whole venue including the bar, 4 mini golf courses<br>and cloakroom. | 750 pax   110 Theatre |
|--------------------------------------------------------------------------------------------------|-----------------------|
| HALF VENUE HIRE                                                                                  |                       |
| Hire half of the venue which includes Emerald and Ruby                                           | 220 pax               |
| areas.                                                                                           |                       |