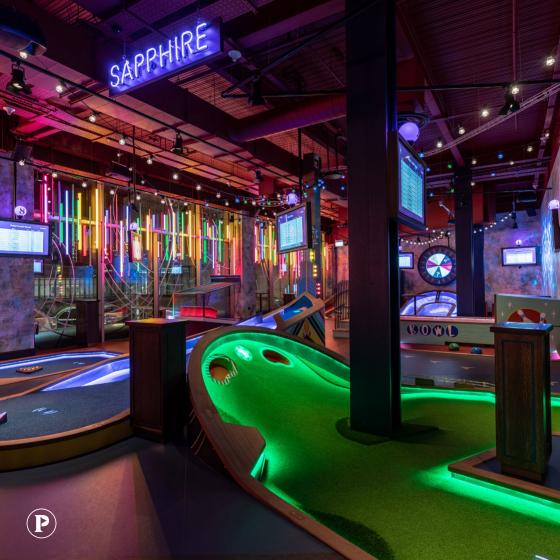

#### This is mini-golf everybody will love!

We've given a twist to traditional mini golf, making it the ultimate social experience for everyone.

With our super fun scoring system, score the highest and forget about writing your points on a paper scorecard, the game does everything for you!

Our incredible courses are packed full of fun at every hole, not to mention our interactive prize wheel and pop quiz holes. Avoid the hazards and aim sharp for our Supertubes to win extra points and score a hole in one.