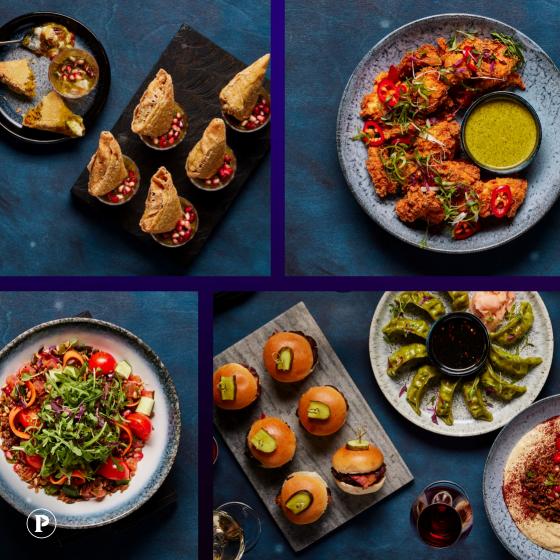

#### Globally inspired menu

Our mouth watering menu has been crafted by our exec chef and is freshly prepared in an open style kitchen. Puttshack's food selection is delicious, as well as inclusive for any event.

#### **BRONZE PACKAGE**

1 GAME OF MINI GOLF 1 DRINK OF WINE, BEER OR BUBBLES\* THAI STYLE CHICKEN BITES PIG IN BLANKET EMPANADA MAC 'N' CHEESE CROQUETTES SELECTION OF PIZZA SLICES

#### SILVER PACKAGE

1 GAME OF MINI GOLF 2 DRINKS OF WINE, BEER OR BUBBLES\* THAI STYLE CHICKEN BITES

MAC 'N' CHEESE CROQUETTES

MIDDLE EASTERN HUMMUS WITH FLATBREADS

SUPERFOOD GRAIN BOWL SELECTION OF PIZZA SLICES

#### **GOLD PACKAGE**

1 GAME OF MINI GOLF 4 DRINKS OF WINE, BEER OR BUBBLES\* 1 CHRISTMAS VISOR THAI STYLE CHICKEN BITES

PIG IN BLANKET EMPANADA

MAC 'N' CHEESE CROQUETTES

MIDDLE EASTERN HUMMUS WITH FLATBREADS