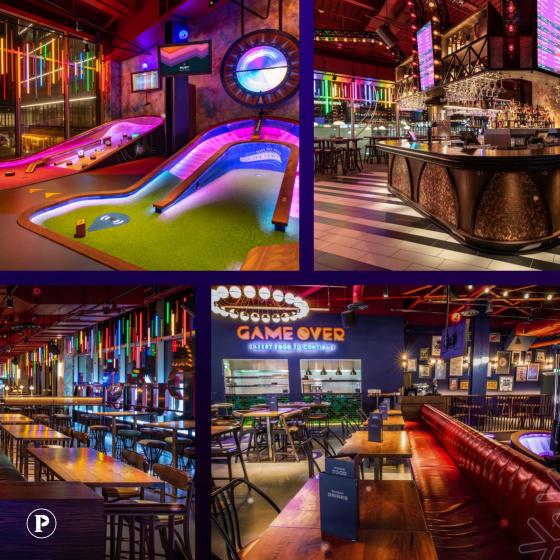

## **PUTTSHACK** White City

#### Our open-space West London venue.

Located in the Westfield Shopping centre, Puttshack White city is available to hire exclusively.

Our venue boasts four cutting-edge minigolf courses, open plan restaurant and a stunning 360-degree bar, ideal for any large-scale celebration or event.

Versatile and flexible, this venue gives the perfect setting to enjoy our world-class food and drinks selection, right before teeing off!