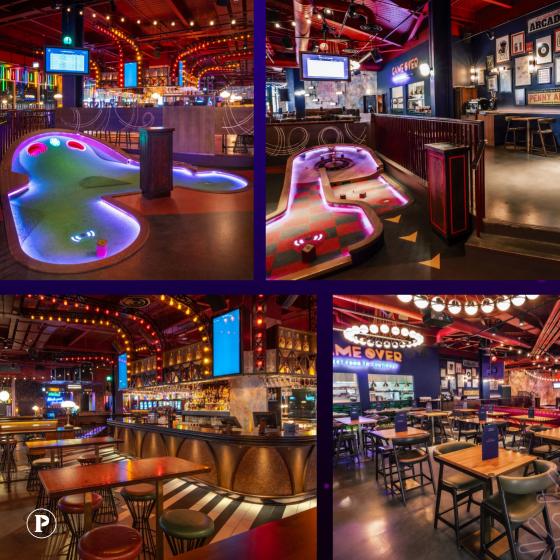

## HALF VENUE

#### Available for semi private hire.

Comprising of both our Emerald and Ruby areas, this space is right in the middle of the action! It allows private access to our bar and restaurant and when it's your time to tee off, you can step directly onto the course from the comfort of your own area.

An ideal space that is adaptable to any kind of corporate party and networking event.