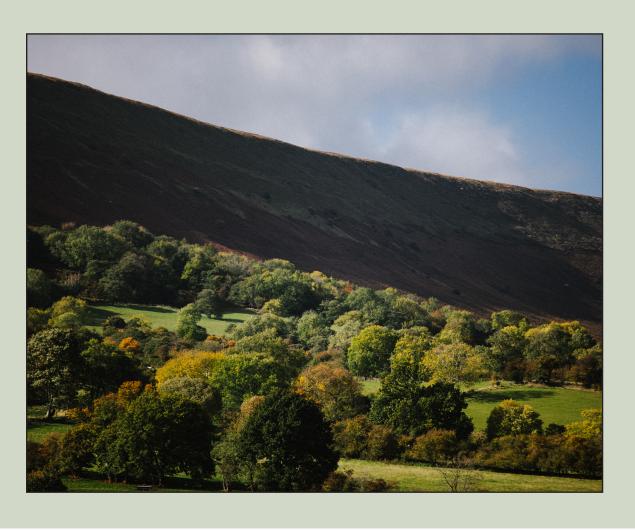

### LOWER HOUSE FARM

Set just inside the Herefordshire border near Longtown. Lower House Farm is nestled in the Olchon valley, sitting in the foothills of the Black Mountains.

Lower House Farm, Longtown, Herefordshire, HR2 ONT

### THE BULL'S HEAD

Set at foot of the Black Hill in Craswall, Herefordshire, between Abergavenny and Hay-on-Wye.

The Bull's Head, Craswall, Herefordshire, HR2 OPN