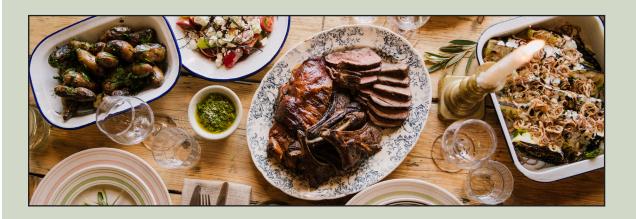

# MENU

CHRISTMAS 2024 SET MENU £55 PER PERSON.

#### SHARING SNACKS

Angel Bakery Sourdough and Cultured Butter Cured Trout, Rye Bread and Horseradish Wild By Nature Home Cured Charcuterie

#### MAIN COURSE

Roast Goose, Prunes and Armagnac Salt Baked Celeriac, Ashcombe and Wild Mushroom Pithivier, Porcini

#### CHEESE

Baked Tunworth (+£5 per person)

#### PUDDINGS

Clementine and Champagne Jelly, Milk Ice Cream Poached Pear, Chocolate and Cinnamon Trifle Coffee and Mince Pies

> WILD BY NATURE

CHRISTMAS