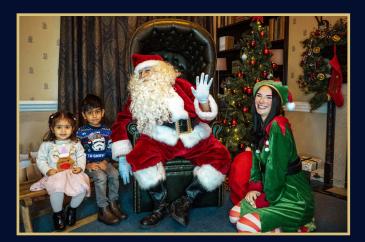

## Santa's Grotto

10am-4.30pm, Sunday 22nd & Monday 23rd December

Child: £22pp

Santa is once again taking a break from his preparations to join us in the Manor House for hot chocolate and gingerbread men, plus he'll bring a small gift for every child.