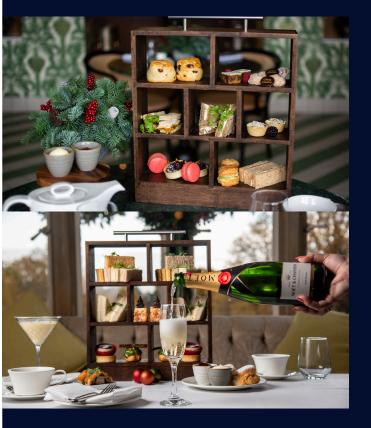

## Festive Afternoon Tea in the Manor

Member: £29.75 adult / £15.30 child Visitor: £35 adult / £18 child (*Child is 2-12 years*)

Warm up and relax throughout December with the quintessential British tradition of afternoon tea with a themed festive twist.