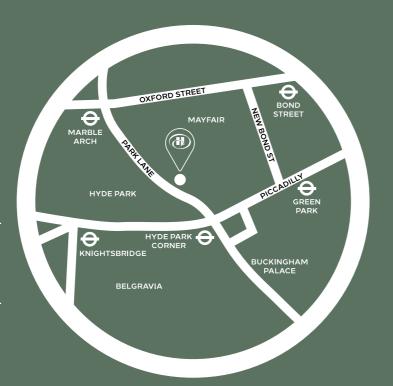

#### Location Map

Hyde Park Corner and Green Park tube stations are within a 8-minute walk and Gatwick Express or Heathrow Express are a 10-minute taxi ride away.

London Hilton on Park Lane 22 Park Lane London. W1K 1BE