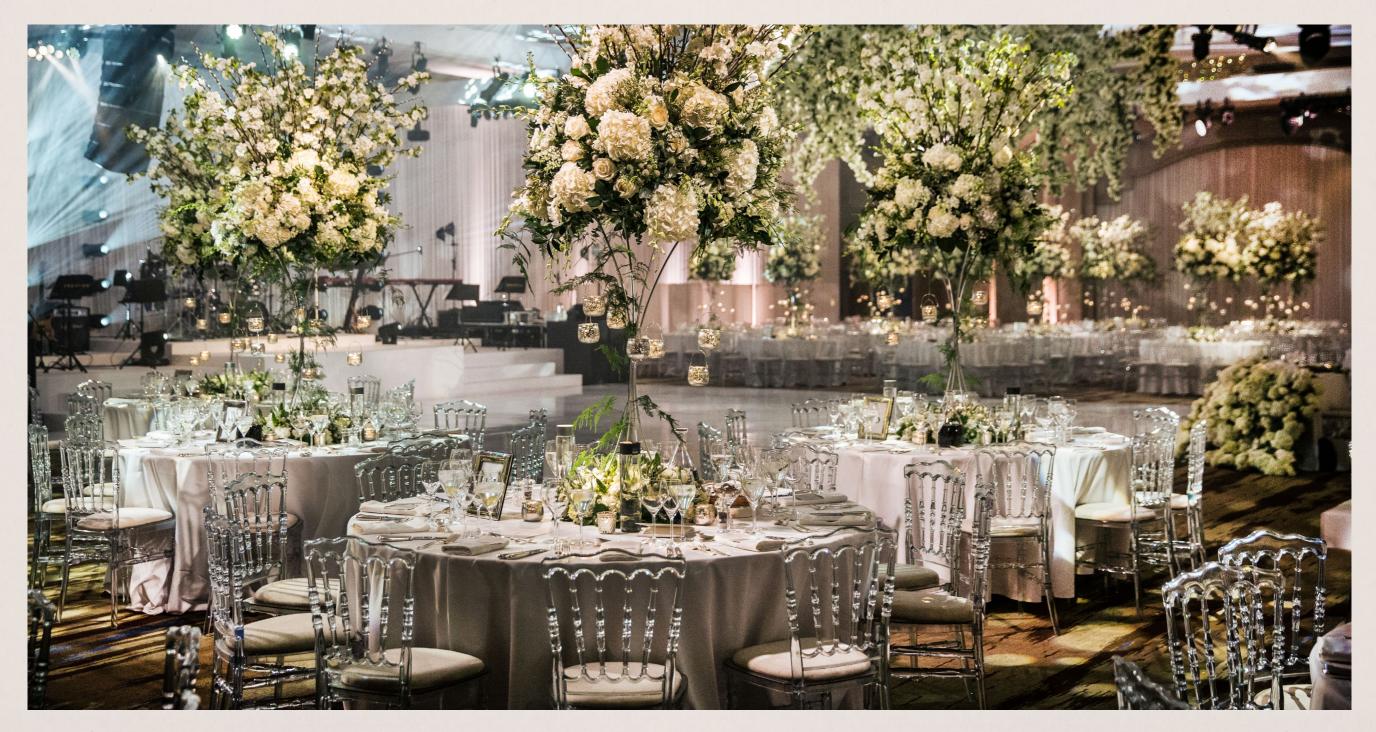

# **Grand Ballroom**

With its glittering canopy of crystal chandeliers, the Grand Ballroom is the perfect setting for a dazzling occasion.

The Grand Ballroom creates the opportunity for a glamorous and truly dramatic setting. It can seat up to 1,100 guests. For something a little more intimate, the space can be divided into three sections.