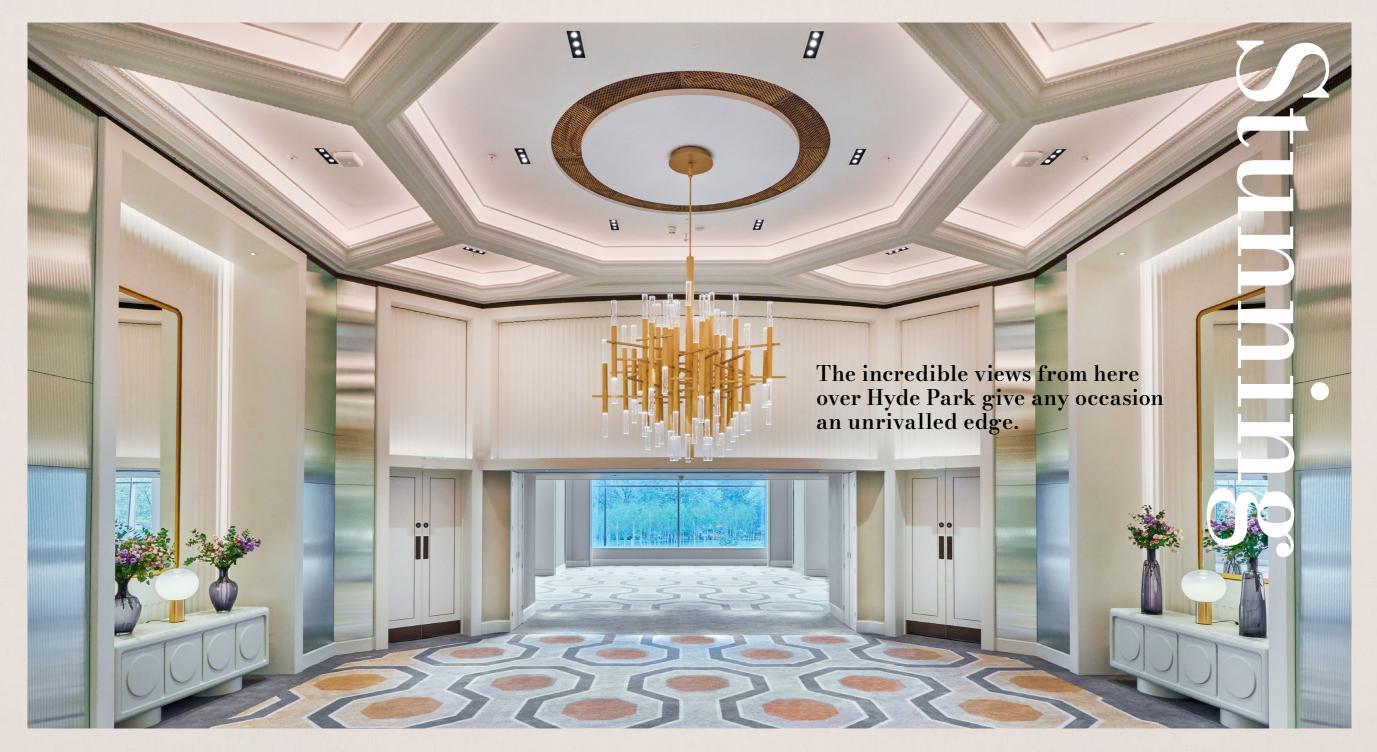

# **Grand Ballroom**

With its glittering canopy of crystal chandeliers, the Grand Ballroom is the perfect setting for a dazzling occasion.

The Grand Ballroom creates the opportunity for a glamorous and truly dramatic setting. It can seat up to 1,100 guests. For something a little more intimate, the space can be divided into three sections.