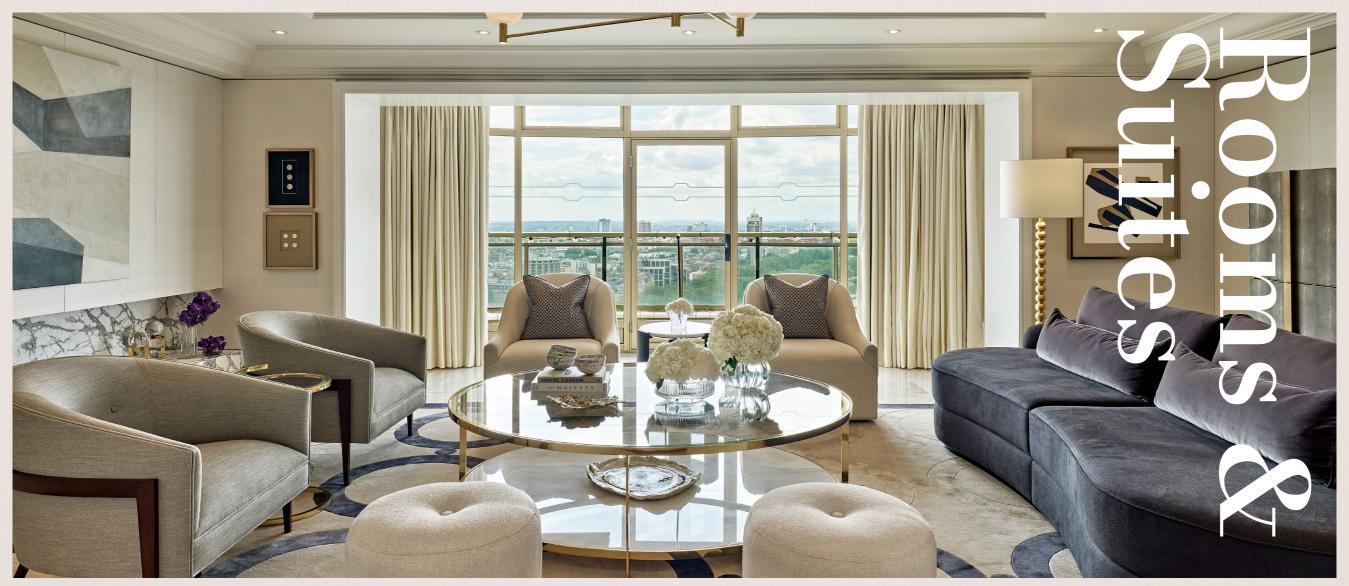

London Hilton on Park Lane boasts 453 guest rooms; this includes 56 suites, with two entire floors available privately. All suites offer breathtakingly beautiful views over London and beyond, with luxurious features that may include a magnificent four-poster, king-size beds, butler service, and access to our executive lounge.