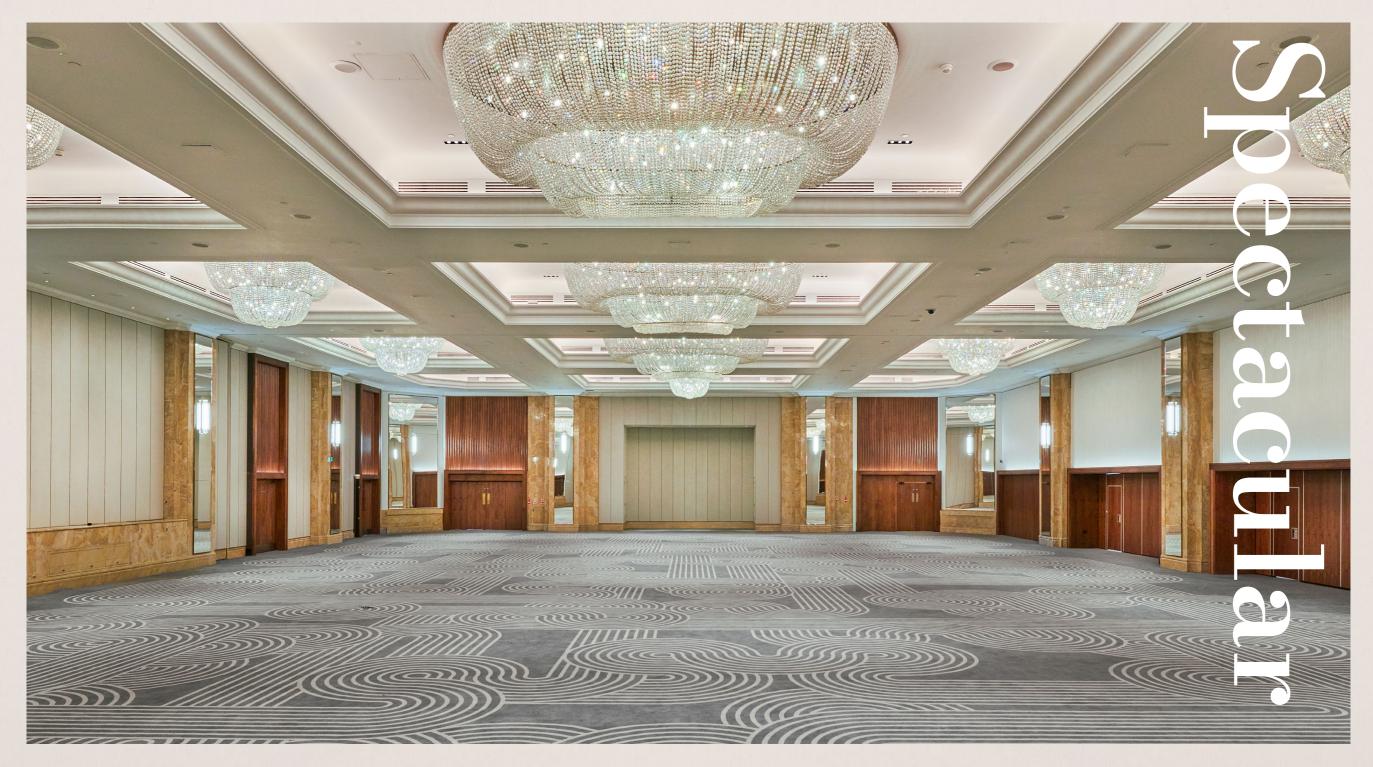

# **Grand Ballroom**

With its glittering canopy of crystal chandeliers, the Grand Ballroom is the perfect setting for a dazzling occasion.

The Grand Ballroom creates the opportunity for a glamorous and truly dramatic setting. It can seat up to 1,100 guests. For something a little more intimate, the space can be divided into three sections.