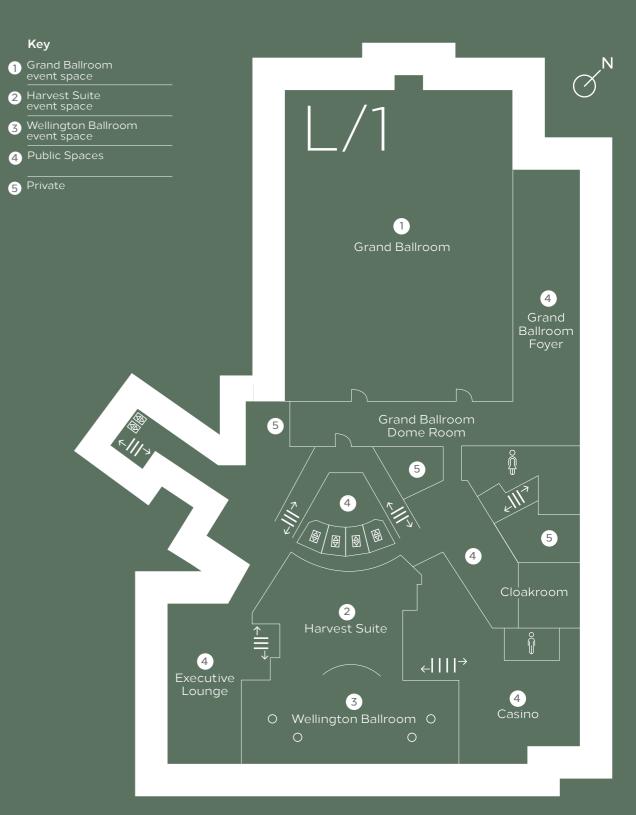

### **Event Spaces**

# **Grand Ballroom**

With its glittering canopy of crystal chandeliers, the Grand Ballroom is the perfect setting for a dazzling occasion.

The Grand Ballroom creates the opportunity for a glamorous and truly dramatic setting. It can seat up to 1,100 guests. For something a little more intimate, the space can be divided into three sections.

## **Harvest Suite**

The ideal space for a sparkling drinks reception before proceeding to the Wellington Ballroom or Grand Ballroom.

**Wellington Ballroom** Bathed in natural light by day or illuminated by chandeliers by night, this impressive venue is ideal for a luncheon, party or wedding reception.