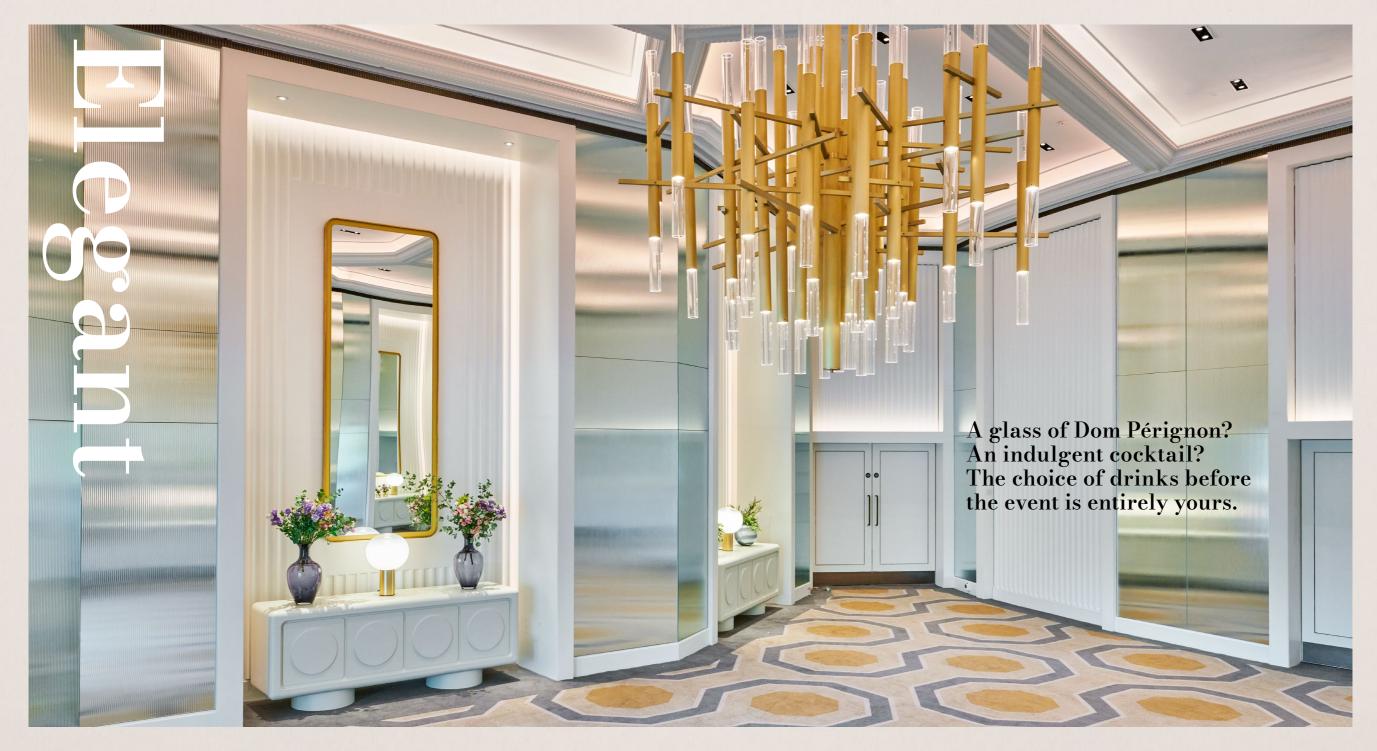

## **Harvest Suite**

The ideal space for a sparkling drinks reception before proceeding to the Wellington Ballroom or Grand Ballroom.

**Wellington Ballroom** Bathed in natural light by day or illuminated by chandeliers by night, this impressive venue is ideal for a luncheon, party or wedding reception.