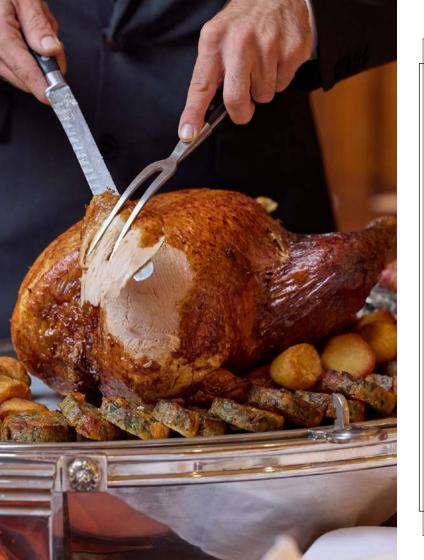

| CHRISTMAS MENU 3<br>£80                                                                                                                                                            | CHRISTMAS MENU 4<br>Carved in the room from the silver trolley<br>Minimum 8 persons / Maximum 50 persons<br>£95                                                                                                          |
|------------------------------------------------------------------------------------------------------------------------------------------------------------------------------------|--------------------------------------------------------------------------------------------------------------------------------------------------------------------------------------------------------------------------|
| Assorted bread rolls for the table                                                                                                                                                 | Assorted bread rolls for the table                                                                                                                                                                                       |
|                                                                                                                                                                                    |                                                                                                                                                                                                                          |
| Parma ham, melon and rocket salad,<br>shaved parmesan                                                                                                                              | Twice baked Cornish Kern cheese soufflé,<br>chive sauce                                                                                                                                                                  |
| D                                                                                                                                                                                  |                                                                                                                                                                                                                          |
| Roast supreme of guinea fowl, buttered kale,<br>chestnuts, new potatoes, thyme sauce<br>———<br>Lemon posset, mulled wine berry compote,<br>shortbread                              | Norfolk Bronze turkey, apricot & sage stuffing,<br>pigs in blankets, duck fat roast potatoes,<br>Brussel's sprouts and chestnuts,<br>honey roast parsnips and carrots,<br>cranberry sauce, bread sauce, turkey gravy<br> |
|                                                                                                                                                                                    | Christmas pudding with brandy custard                                                                                                                                                                                    |
| Mince pies & coffee<br><br>Selection of English cheeses <b>£11.5</b> per person                                                                                                    | —<br>Mince pies & coffee<br><br>Selection of English cheeses <b>£11.5</b> per person                                                                                                                                     |
| Please note that all prices include VAT of 20%, and an optional service charge of 12.5% will be added to your bill. Please ask if you have any questions regarding food allergens. | Please note that all prices include VAT of 20%, and an optional service charge of 12.5% will be added to your bill. Please ask if you have any questions regarding food allergens.                                       |