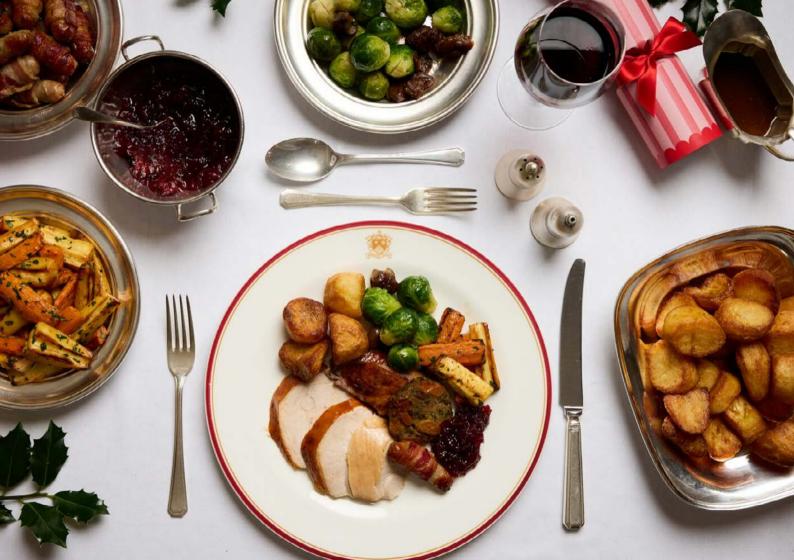

| CHRISTMAS MENU 3<br>£80                                                                                                                                                            | CHRISTMAS MENU 4<br>Carved in the room from the silver trolley<br>Minimum 8 persons / Maximum 50 persons<br>£95                                                                                                          |
|------------------------------------------------------------------------------------------------------------------------------------------------------------------------------------|--------------------------------------------------------------------------------------------------------------------------------------------------------------------------------------------------------------------------|
| Assorted bread rolls for the table                                                                                                                                                 | Assorted bread rolls for the table                                                                                                                                                                                       |
|                                                                                                                                                                                    |                                                                                                                                                                                                                          |
| Parma ham, melon and rocket salad,<br>shaved parmesan                                                                                                                              | Twice baked Cornish Kern cheese soufflé,<br>chive sauce                                                                                                                                                                  |
| D                                                                                                                                                                                  |                                                                                                                                                                                                                          |
| Roast supreme of guinea fowl, buttered kale,<br>chestnuts, new potatoes, thyme sauce<br>———<br>Lemon posset, mulled wine berry compote,<br>shortbread                              | Norfolk Bronze turkey, apricot & sage stuffing,<br>pigs in blankets, duck fat roast potatoes,<br>Brussel's sprouts and chestnuts,<br>honey roast parsnips and carrots,<br>cranberry sauce, bread sauce, turkey gravy<br> |
|                                                                                                                                                                                    | Christmas pudding with brandy custard                                                                                                                                                                                    |
| Mince pies & coffee<br><br>Selection of English cheeses <b>£11.5</b> per person                                                                                                    | —<br>Mince pies & coffee<br><br>Selection of English cheeses <b>£11.5</b> per person                                                                                                                                     |
| Please note that all prices include VAT of 20%, and an optional service charge of 12.5% will be added to your bill. Please ask if you have any questions regarding food allergens. | Please note that all prices include VAT of 20%, and an optional service charge of 12.5% will be added to your bill. Please ask if you have any questions regarding food allergens.                                       |