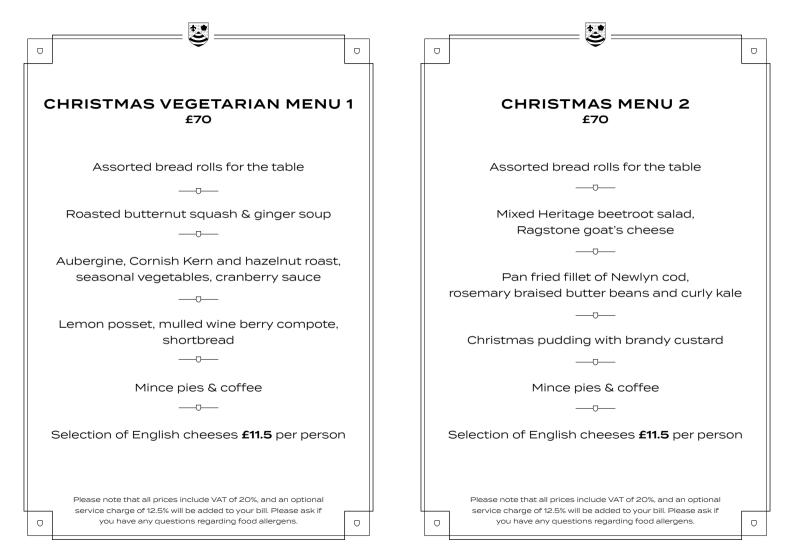

| CHRISTMAS MENU 3<br>£80                                                                                                                                                            | CHRISTMAS MENU 4<br>Carved in the room from the silver trolley<br>Minimum 8 persons / Maximum 50 persons<br>£95                                                                                                          |
|------------------------------------------------------------------------------------------------------------------------------------------------------------------------------------|--------------------------------------------------------------------------------------------------------------------------------------------------------------------------------------------------------------------------|
| Assorted bread rolls for the table                                                                                                                                                 | Assorted bread rolls for the table                                                                                                                                                                                       |
|                                                                                                                                                                                    |                                                                                                                                                                                                                          |
| Parma ham, melon and rocket salad,<br>shaved parmesan                                                                                                                              | Twice baked Cornish Kern cheese soufflé,<br>chive sauce                                                                                                                                                                  |
| D                                                                                                                                                                                  |                                                                                                                                                                                                                          |
| Roast supreme of guinea fowl, buttered kale,<br>chestnuts, new potatoes, thyme sauce<br>———<br>Lemon posset, mulled wine berry compote,<br>shortbread                              | Norfolk Bronze turkey, apricot & sage stuffing,<br>pigs in blankets, duck fat roast potatoes,<br>Brussel's sprouts and chestnuts,<br>honey roast parsnips and carrots,<br>cranberry sauce, bread sauce, turkey gravy<br> |
|                                                                                                                                                                                    | Christmas pudding with brandy custard                                                                                                                                                                                    |
| Mince pies & coffee<br><br>Selection of English cheeses <b>£11.5</b> per person                                                                                                    | —<br>Mince pies & coffee<br><br>Selection of English cheeses <b>£11.5</b> per person                                                                                                                                     |
| Please note that all prices include VAT of 20%, and an optional service charge of 12.5% will be added to your bill. Please ask if you have any questions regarding food allergens. | Please note that all prices include VAT of 20%, and an optional service charge of 12.5% will be added to your bill. Please ask if you have any questions regarding food allergens.                                       |