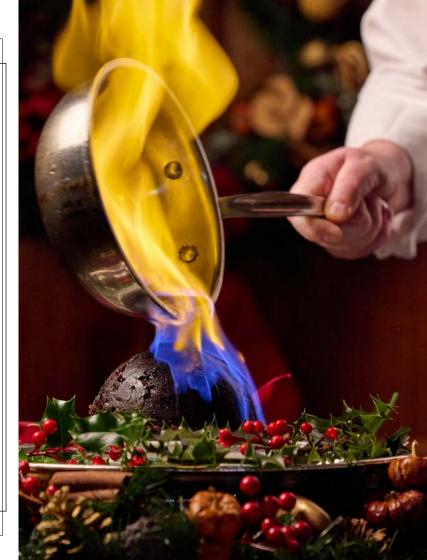

## **CHRISTMAS MENU 5**

Ο

σ

Carved in the room from the silver trolley Minimum 8 persons / Maximum 50 persons

#### £120

Assorted bread rolls for the table

John Ross smoked salmon, capers, shallots and sour cream, brown bread & butter

\_\_\_\_

Aberdeen Angus Beef Wellington, fondant potato, mixed beans, red wine sauce

#### \_\_\_\_\_

Christmas pudding with brandy custard