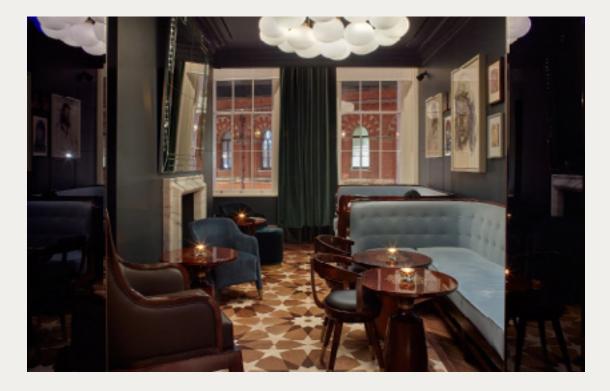

## THE CARRIAGE

AN INTIMATE SPACE that combines modern and stylish interiors in the walls of an original Victorian railway hotel.

Located on the 1st floor, the large windows allow natural light to pour in. They overlook the iconic King's Cross canopy which provide full privacy for your event and a dramatic view.

The space includes a 75" tv discretely hidden behind wooden panelling that facilitates HDMI and wireless connection, along with video conferencing equipment.