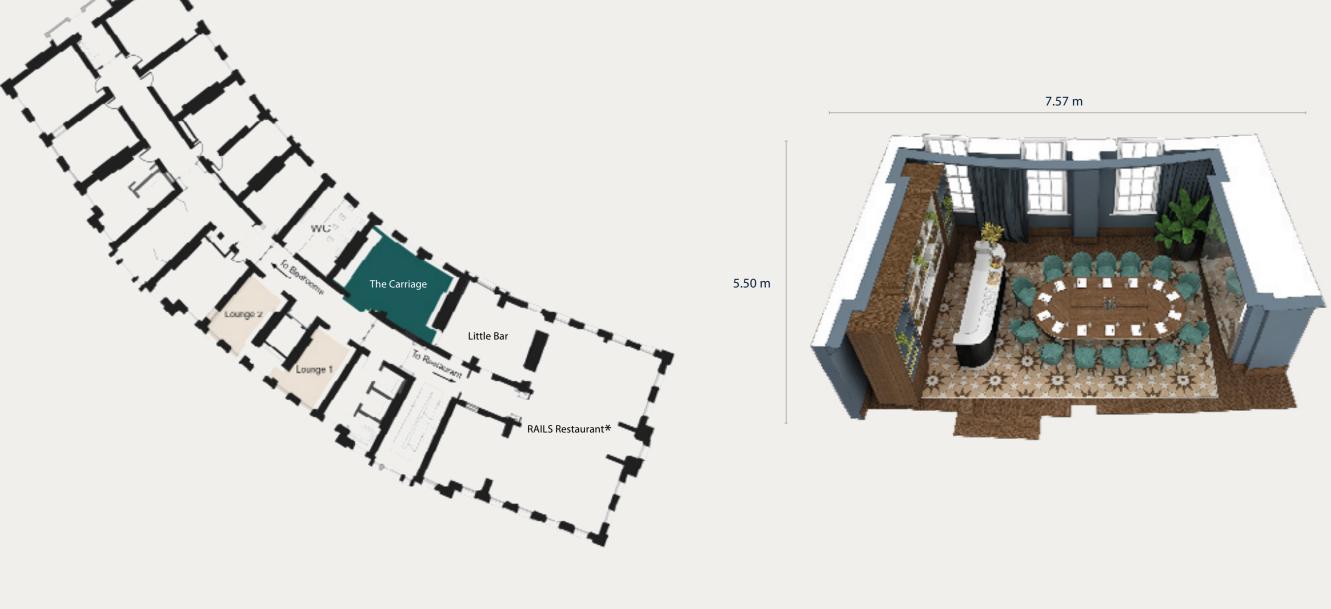

## THE CARRIAGE

AN INTIMATE SPACE that combines modern and stylish interiors in the walls of an original Victorian railway hotel.

Located on the 1st floor, the large windows allow natural light to pour in. They overlook the iconic King's Cross canopy which provide full privacy for your event and a dramatic view.

### THE CARRIAGE

Dimensions & Capacity

| ROOM         | M <sup>2</sup> | DIMENSIONS  | HEIGHT | ROUND TABLE | BOARDROOM | U SHAPE | THEATRE |
|--------------|----------------|-------------|--------|-------------|-----------|---------|---------|
| The Carriage | 42.5           | 7.57x5.50 m | 2.9m   | 16          | 16        | 20      | 20      |

\*Please email to discuss full exclusive use of our restaurant, RAILS.