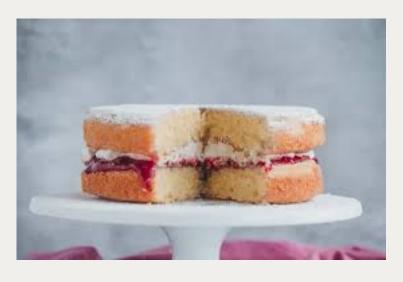

### CAKES

Freshly prepared in our kitchens, we can include a personalised message if you should want one. Choose from Citrusy Lemon Drizzle, Devilishly Chocolatey or Classic Victoria Sponge.

| Small cake, 4 guests    | £25 |
|-------------------------|-----|
| Medium cake, 6-8 guests | £45 |
| Large cake, 10 guests   | £70 |