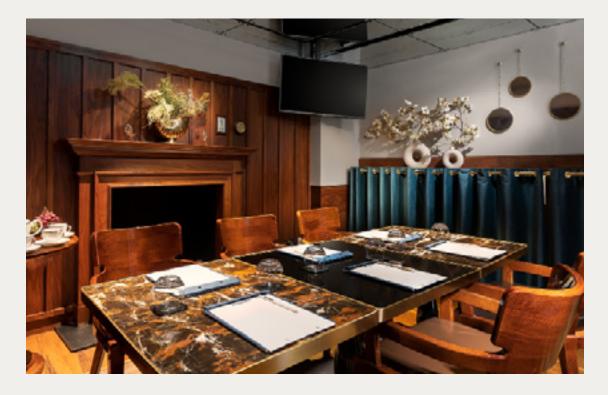

## LOUNGE

THE LOUNGE LEADS directly off from The Carriage. The dark blue walls dressed in artwork and soft, plush furnishings provide a grand tone and calming atmosphere. The space lends itself to sprawling cocktail parties or breakout discussions with the area split into Lounge 1 and 2 joined at either end.