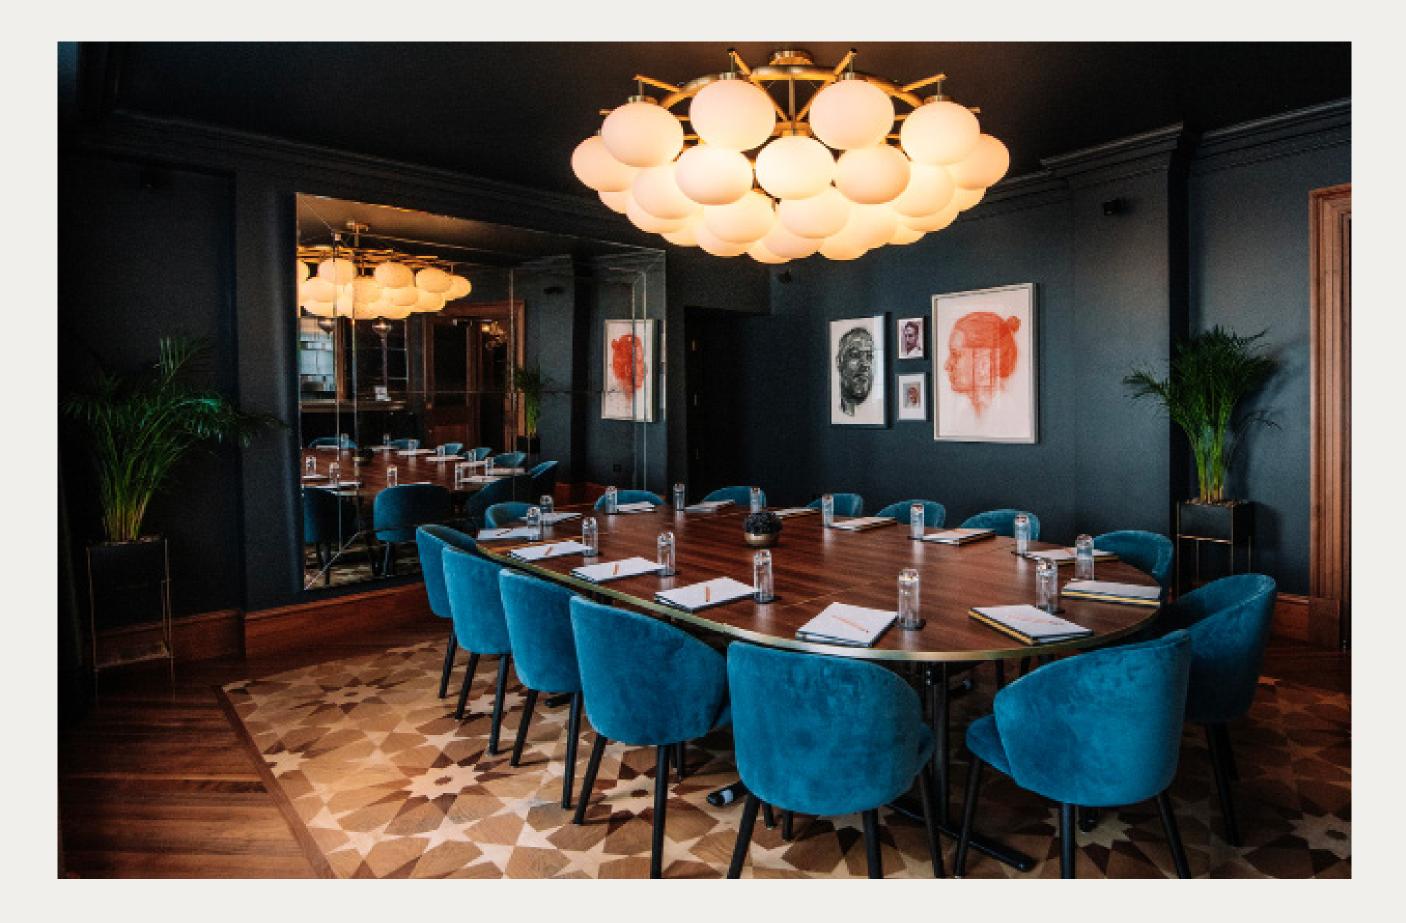

## THE CARRIAGE

AN INTIMATE SPACE that combines modern and stylish interiors in the walls of an original Victorian railway hotel.

Located on the 1st floor, the large windows allow natural light to pour in. They overlook the iconic King's Cross canopy which provide full privacy for your event and a dramatic view.

The space includes a 75" tv discretely hidden behind wooden panelling that facilitates HDMI and wireless connection, along with video conferencing equipment.