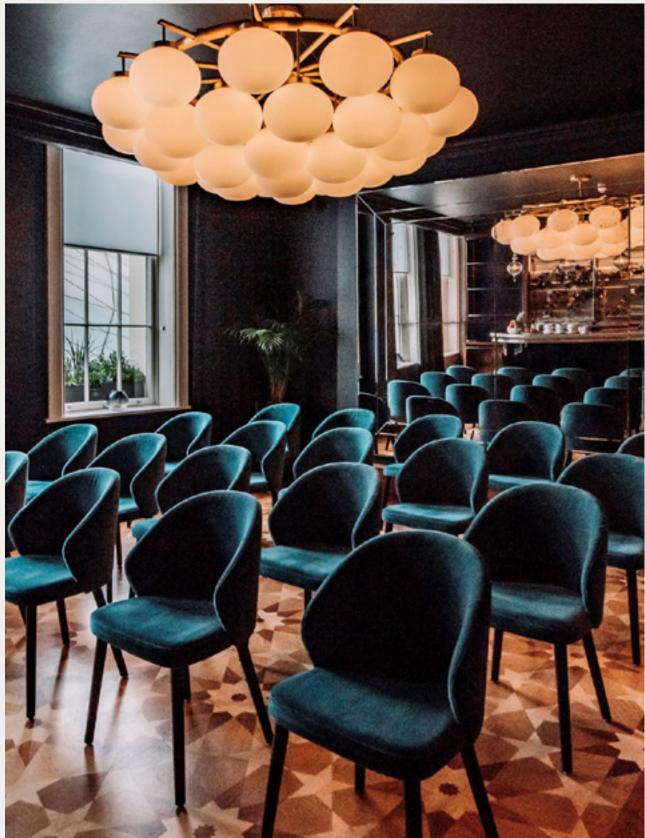

## THE CARRIAGE

AN INTIMATE SPACE that combines modern and stylish interiors in the walls of an original Victorian railway hotel.

Located on the 1st floor, the large windows allow natural light to pour in. They overlook the iconic King's Cross canopy which provide full privacy for your event and a dramatic view.

The space includes a 75" tv discretely hidden behind wooden panelling that facilitates HDMI and wireless connection, along with video conferencing equipment.