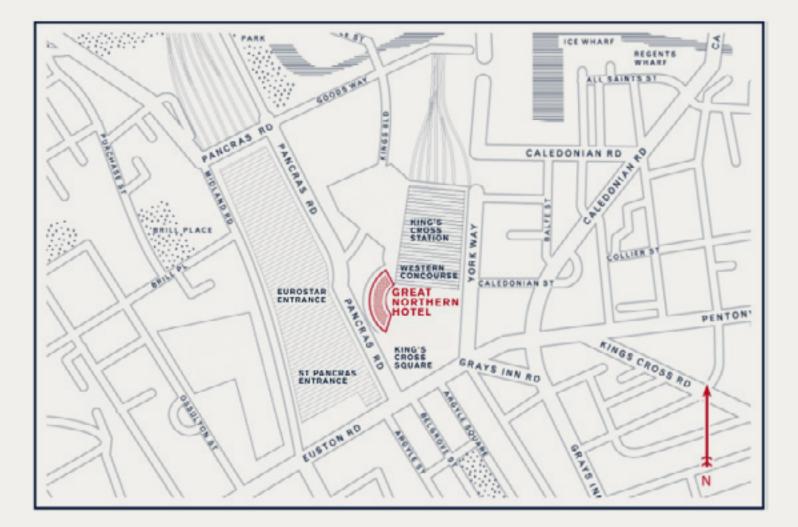

## LOCATION

IT COULDN'T BE EASIER to reach GNH nested between St Pancras International (for Eurostar) and King's Cross station.

Our location also offers easy access to London underground, local buses and taxis making it a desirable and uber convenient location to gather colleagues, family or friends.