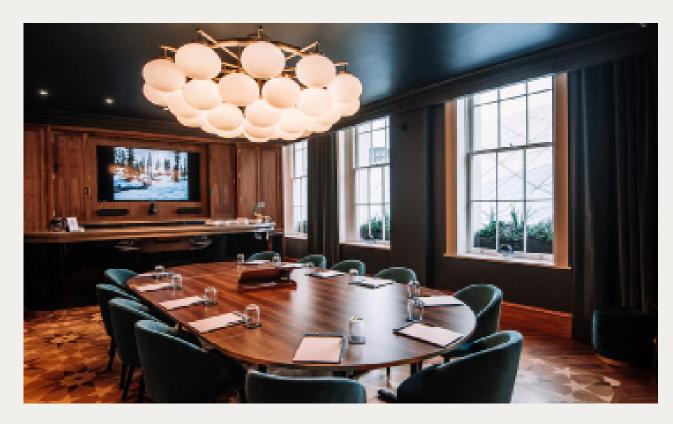

## THE CARRIAGE

AN INTIMATE SPACE that combines modern and stylish interiors in the walls of an original Victorian railway hotel.

Located on the 1st floor, the large windows allow natural light to pour in. They overlook the iconic King's Cross canopy which provide full privacy for your event and a dramatic view.

The space includes a 75" tv discretely hidden behind wooden panelling that facilitates HDMI and wireless connection, along with video conferencing equipment.