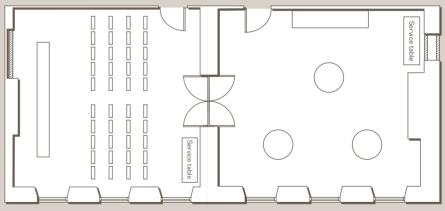

ONE OF MAYFAIR'S MOST ILLUSTRIOUS ADDRESSES, BROWN'S IS AMONG LONDON'S MOST ENCHANTING WEDDING VENUES, WITH THREE BEAUTIFULLY APPOINTED RECEPTION ROOMS ACCOMMODATING UP TO 120 GUESTS. OUR INTIMATE, ELEGANT SPACES DESIGNED BY OUR DIRECTOR OF DESIGN, OLGA POLIZZI ARE STEEPED IN HISTORY AND EXUDE LIGHT AND, MOST IMPORTANTLY, LOVE FOR YOUR SPECIAL DAY.

Marrying period features with modernity, our flexible, elegant meeting rooms can accommodate from 8 to 120 guests

The Clarendon Room

The Roosevelt Room