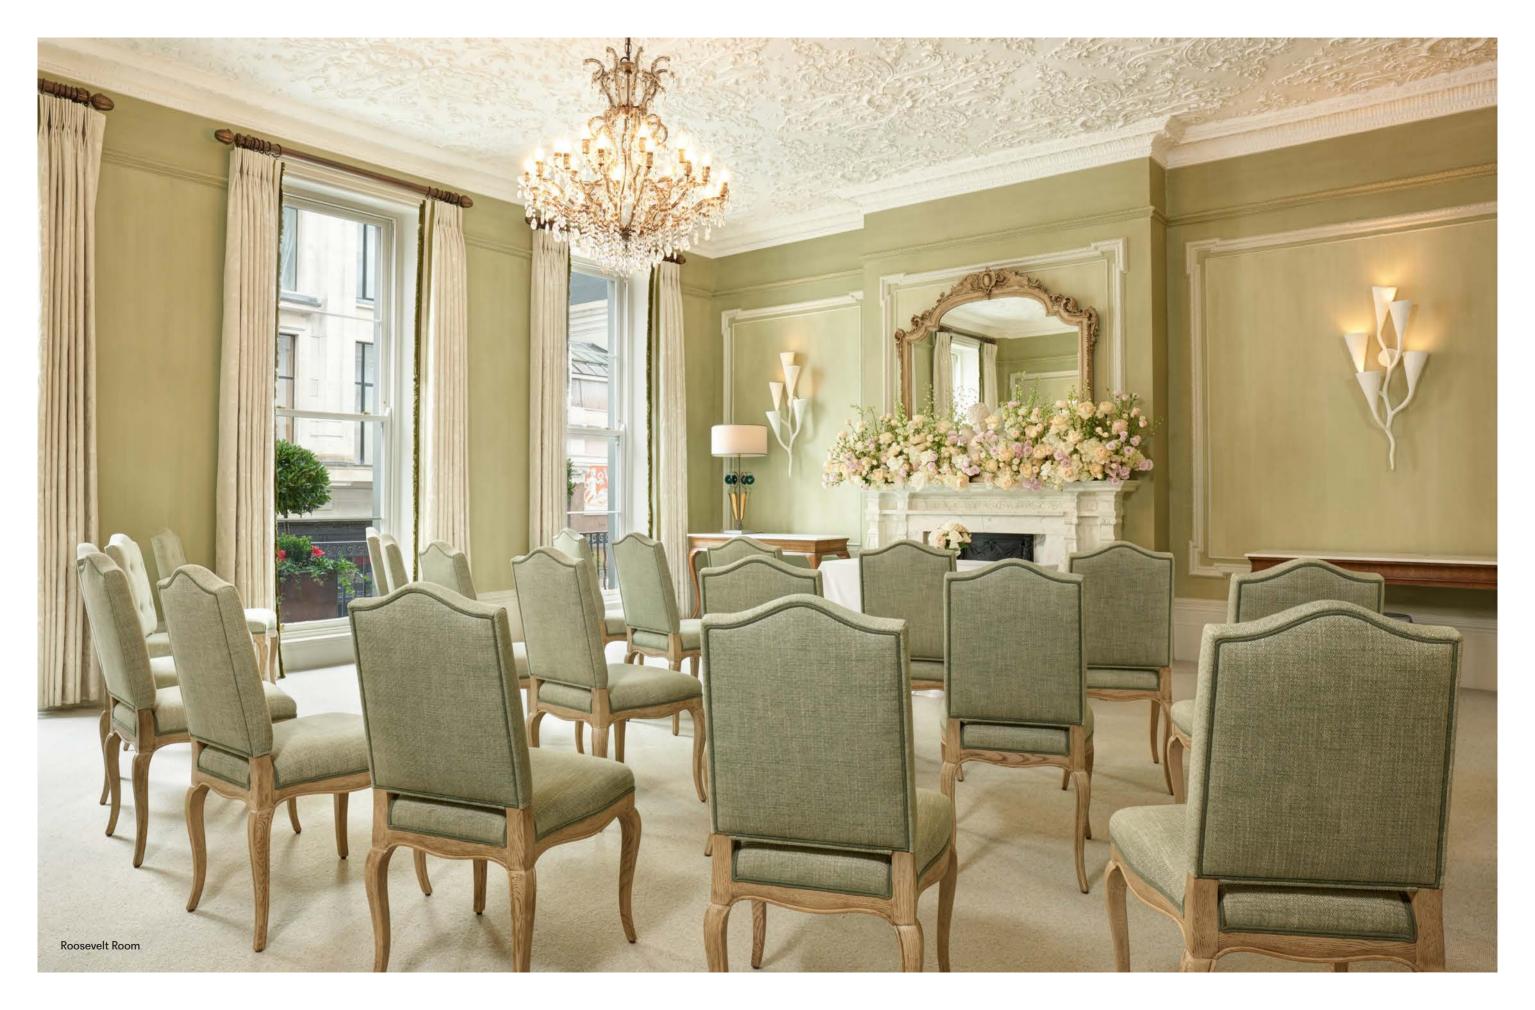

IN 1886, THEODORE ROOSEVELT STAYED AT BROWN'S BEFORE HIS WEDDING TO EDITH KERMIT CAROW. IN FACT, THEIR WEDDING CERTIFICATE HANGS IN THE HOTEL TODAY AND THE ROOSEVELT ROOM ON THE FIRST FLOOR IS NAMED IN HIS HONOUR.

Marrying period features with modernity, our flexible, elegant meeting rooms can accommodate from 8 to 120 guests

The Clarendon Room

The Roosevelt Room