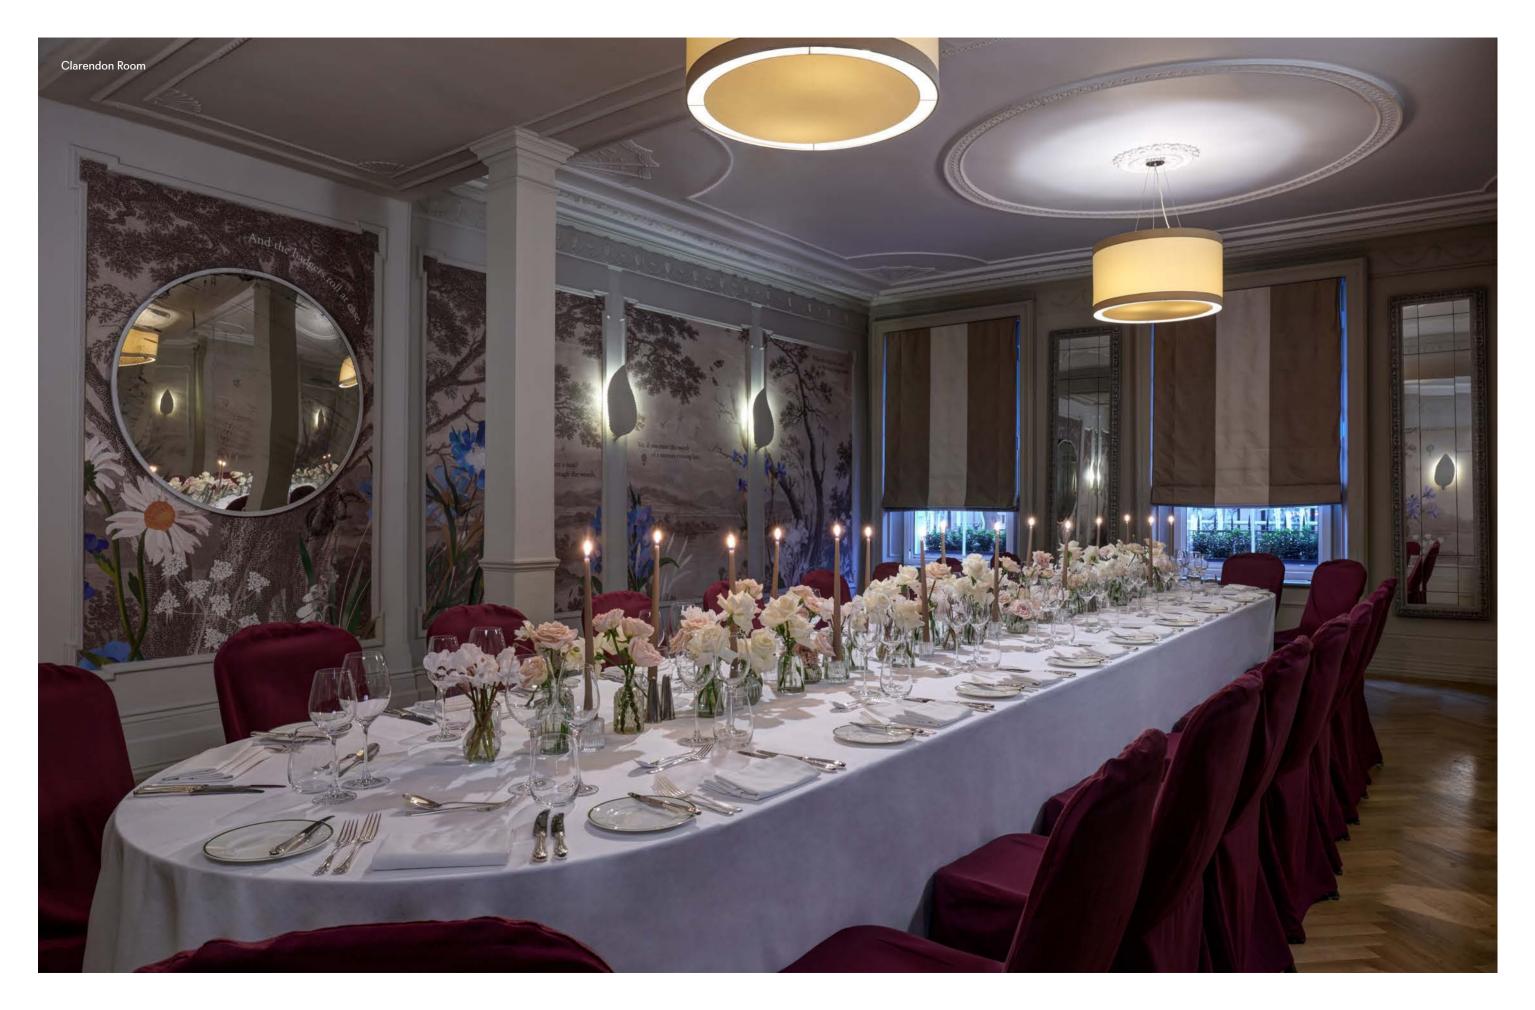

ONE OF MAYFAIR'S MOST ILLUSTRIOUS ADDRESSES, BROWN'S IS AMONG LONDON'S MOST ENCHANTING WEDDING VENUES, WITH THREE BEAUTIFULLY APPOINTED RECEPTION ROOMS ACCOMMODATING UP TO 120 GUESTS. OUR INTIMATE, ELEGANT SPACES DESIGNED BY OUR DIRECTOR OF DESIGN, OLGA POLIZZI ARE STEEPED IN HISTORY AND EXUDE LIGHT AND, MOST IMPORTANTLY, LOVE FOR YOUR SPECIAL DAY.

Marrying period features with modernity, our flexible, elegant meeting rooms can accommodate from 8 to 120 guests

The Clarendon Room

The Roosevelt Room