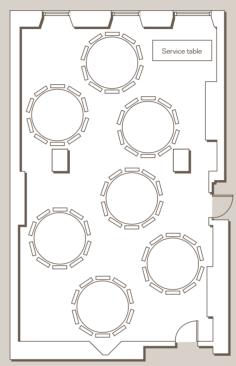

ONE OF MAYFAIR'S MOST ILLUSTRIOUS ADDRESSES, BROWN'S IS AMONG LONDON'S MOST ENCHANTING WEDDING VENUES, WITH THREE BEAUTIFULLY APPOINTED RECEPTION ROOMS ACCOMMODATING UP TO 120 GUESTS. OUR INTIMATE, ELEGANT SPACES DESIGNED BY OUR DIRECTOR OF DESIGN, OLGA POLIZZI ARE STEEPED IN HISTORY AND EXUDE LIGHT AND, MOST IMPORTANTLY, LOVE FOR YOUR SPECIAL DAY.

Marrying period features with modernity, our flexible, elegant meeting rooms can accommodate from 8 to 120 guests

The Clarendon Room

The Roosevelt Room