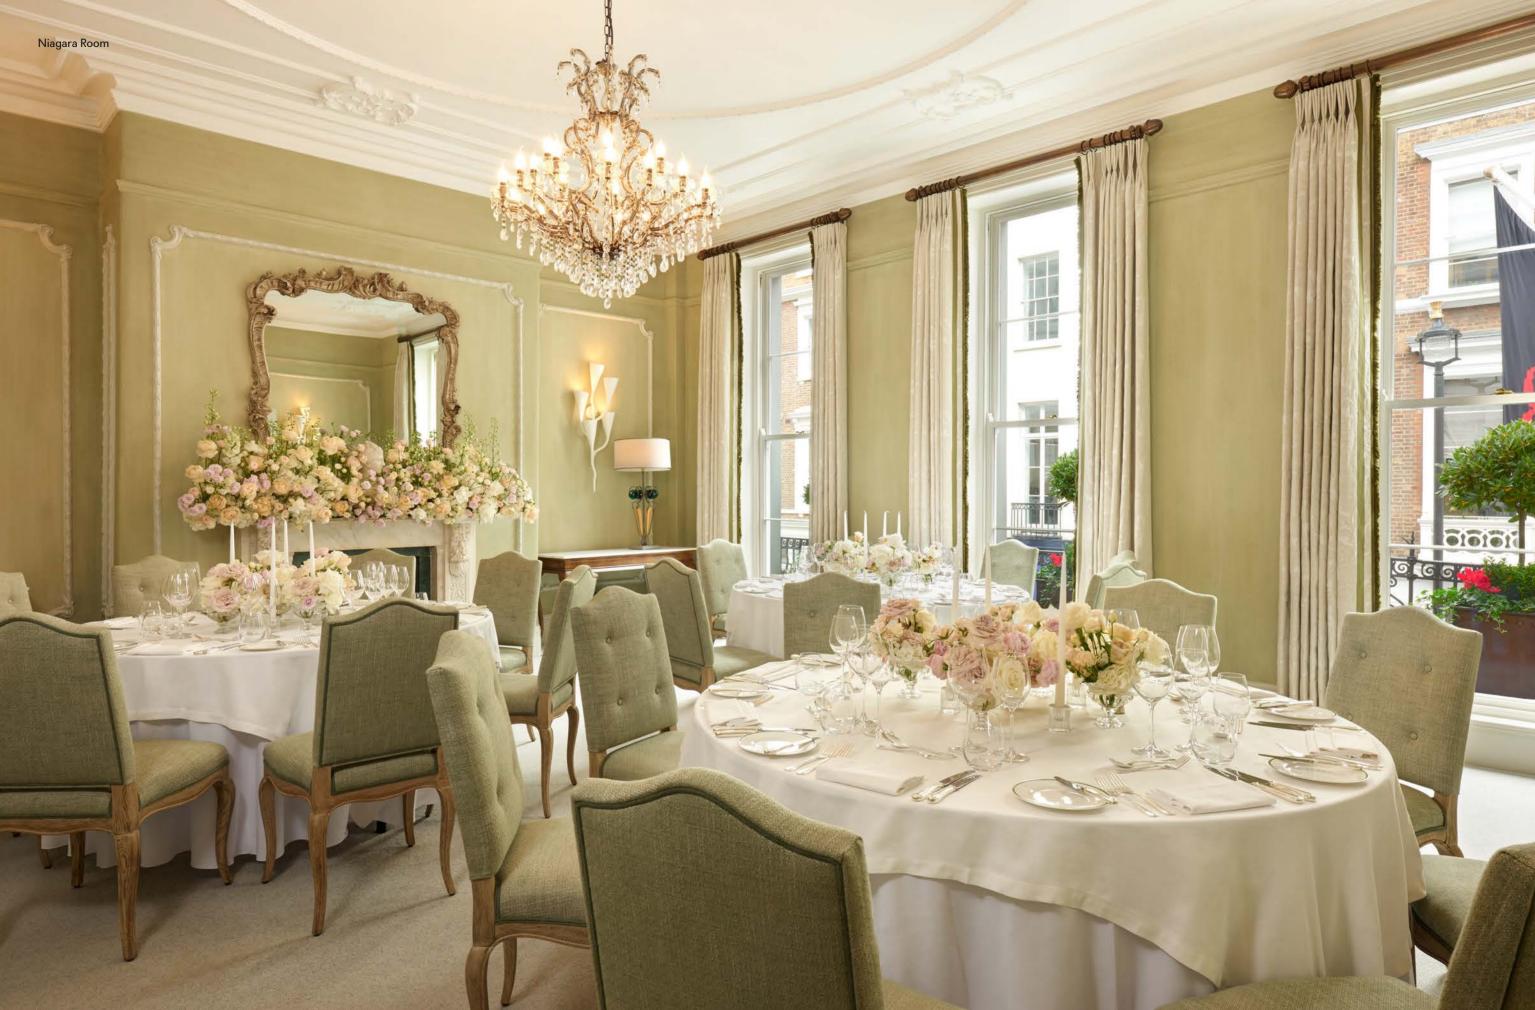

## The Niagara Room

ONE OF MAYFAIR'S MOST ILLUSTRIOUS ADDRESSES, BROWN'S IS AMONG LONDON'S MOST ENCHANTING WEDDING VENUES, WITH THREE BEAUTIFULLY APPOINTED RECEPTION ROOMS ACCOMMODATING UP TO 120 GUESTS. OUR INTIMATE, ELEGANT SPACES DESIGNED BY OUR DIRECTOR OF DESIGN, OLGA POLIZZI ARE STEEPED IN HISTORY AND EXUDE LIGHT AND, MOST IMPORTANTLY, LOVE FOR YOUR SPECIAL DAY.

Marrying period features with modernity, our flexible, elegant meeting rooms can accommodate from 8 to 120 guests

The Clarendon Room

The Roosevelt Room