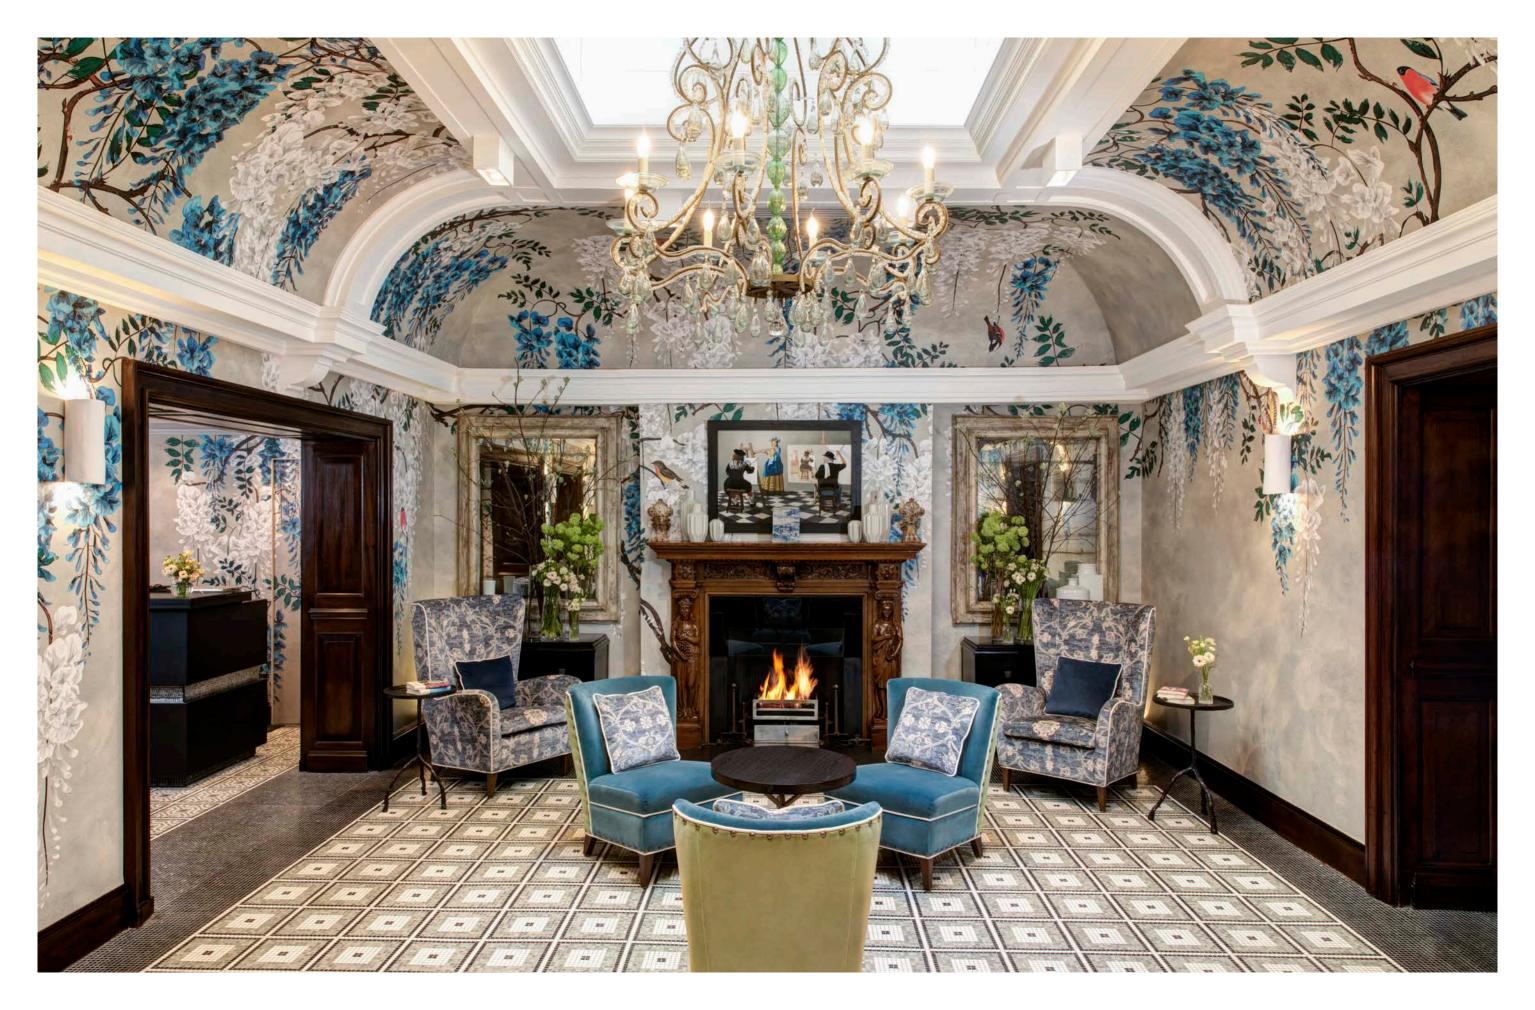

ONE OF MAYFAIR'S MOST ILLUSTRIOUS ADDRESSES, BROWN'S IS AMONG LONDON'S MOST ENCHANTING WEDDING VENUES, WITH THREE BEAUTIFULLY APPOINTED RECEPTION ROOMS ACCOMMODATING UP TO 120 GUESTS. OUR INTIMATE, ELEGANT SPACES DESIGNED BY OUR DIRECTOR OF DESIGN, OLGA POLIZZI ARE STEEPED IN HISTORY AND EXUDE LIGHT AND, MOST IMPORTANTLY, LOVE FOR YOUR SPECIAL DAY.

Marrying period features with modernity, our flexible, elegant meeting rooms can accommodate from 8 to 120 guests

The Clarendon Room

The Roosevelt Room