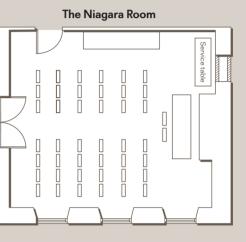

THE GOOD WHO'VE TIED THE KNOT AT BROWN'S OVER THE CENTURIES.

IN 1886, THEODORE ROOSEVELT STAYED AT BROWN'S BEFORE HIS WEDDING TO EDITH KERMIT CAROW. IN FACT, THEIR WEDDING CERTIFICATE HANGS IN THE HOTEL TODAY AND THE ROOSEVELT ROOM ON THE FIRST FLOOR IS NAMED IN HIS HONOUR.

ONE OF MAYFAIR'S MOST ILLUSTRIOUS ADDRESSES, BROWN'S IS AMONG LONDON'S MOST ENCHANTING WEDDING VENUES, WITH THREE BEAUTIFULLY APPOINTED RECEPTION ROOMS ACCOMMODATING UP TO 120 GUESTS. OUR INTIMATE, ELEGANT SPACES DESIGNED BY OUR DIRECTOR OF DESIGN, OLGA POLIZZI ARE STEEPED IN HISTORY AND EXUDE LIGHT AND, MOST IMPORTANTLY, LOVE FOR YOUR SPECIAL DAY.













Marrying period features with modernity, our flexible, elegant meeting rooms can accommodate from 8 to 120 guests

The Clarendon Room



The Roosevelt Room





## The Niagara Room









## Discover how Brown's Hotel can make your wedding unforgettable

## Brown's Hotel

33 Albemarle Street, Mayfair London W1S 4BP, England Telephone +44 20 7493 6020 eventsatbrowns@roccofortehotels.com roccofortehotels.com

- Accommodation
- · 82 bedrooms
- · 33 suites
- Restaurants and bars
- · Charlie's
- · The Drawing Room
- The Donovan Bar
- The Spa at Brown's
- · 3 treatment rooms
- · gym
- Meetings and events
- · 6 meeting rooms (4 interconnect) for
- up to 120 guests
- · business centre
- Wi-Fi in public areas and all rooms

Location

- next to Bond Street
- · 30 min drive from London City Airport
- · 45 min drive from London Heathrow Airport
- 70 min drive from London Gatwick Airport
  - · 15min drive from St Pancras
  - International station
  - 10min