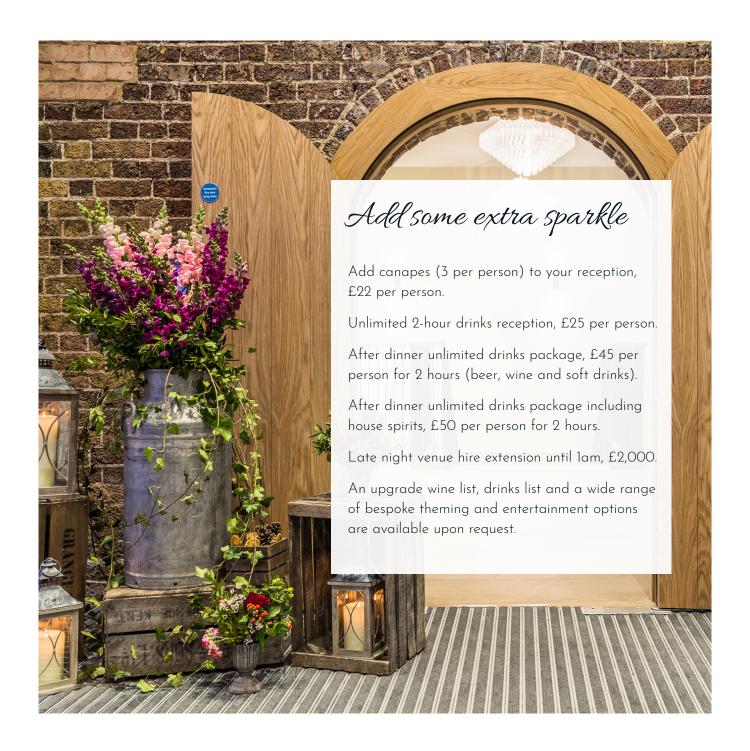

## Exclusive cocktail reception

- What's Included -

Venue hire of the London Bridge Arches or River Room.

Access from 6pm - 11.30pm.

3 hour festive drinks package (includes Poinsettia cocktails, fizz, beer, wine and soft options).

Poseur tables with black linen and festive décor.

Sumptuous festive themed bowl food selection (4 bowls and 2 puddings per person).

PA system and microphone for speeches.

Festive themed lighting package to dazzle your guests.

Manned cloakroom facility.

SIA accredited security.

Full event management and staffing.

DJ & dancefloor.

Pricing: 50 - 100 guests, £145 per person (London Bridge Arches)

101 - 150 guests, £135 per person (River Room)

151 - 350 guests, £130 per person (Banqueting Hall)

- Prices exclude VAT -