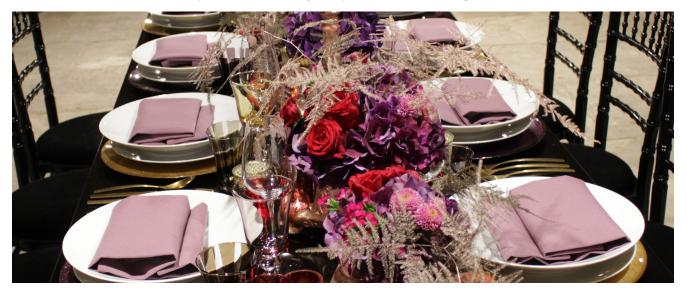

Three course chef's choice Christmas themed feast.

Half bottle of house wine per person and filtered water.

Tea, coffee and mince pies.

Festive centre pieces and Christmas crackers.

PA system and microphone for speeches.

Three course menu

Half bottle of house wine per person and filtered water.

Tea, coffee and mince pies.

Festive centre pieces and Christmas crackers.

PA system and microphone for speeches.

Festive themed lighting package to dazzle your guests.