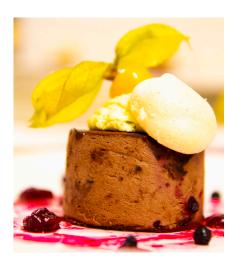

Three course chef's choice Christmas themed feast.

Half bottle of house wine per person and filtered water.

Tea, coffee and mince pies.

Festive centre pieces and Christmas crackers.

PA system and microphone for speeches.