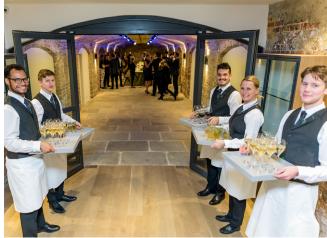

## Exclusive cocktail reception

- What's Included -

Venue hire of the London Bridge Arches or River Room.

Access from 6pm - 11.30pm.

3 hour festive drinks package (includes Poinsettia cocktails, fizz, beer, wine and soft options).

Traditional Christmas theming turns this thoughtfully refurbished space into a warm, intimate yuletide setting.

Begin your evening with a sparkling reception. Then head to one of our Christmas settings and take your seats. Enjoy a sumptuous festive feast before partying the night away.