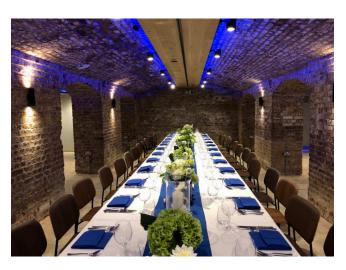

Traditional Christmas theming turns this thoughtfully refurbished space into a warm, intimate yuletide setting.

Begin your evening with a sparkling reception. Then head to one of our Christmas settings and take your seats. Enjoy a sumptuous festive feast before partying the night away.

## Seated festive dinner

- What's Included -

Venue hire of the London Bridge Arches, River Room or Banqueting Hall.

Access from 6pm - 12am.

Festive fizz arrival reception (includes Poinsettia cocktails, fizz, beer and wine).