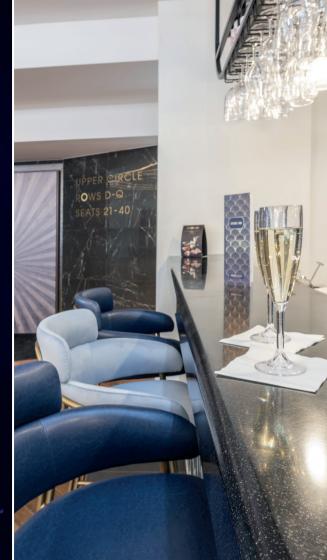

# Bespoke retail

This is available exclusively from our Oscars Bar, suitable for breakfast events, lunches and evening receptions.

| Royal Breakfast                      |   | •          |
|--------------------------------------|---|------------|
| Croissant with Jam and Tea & Coffee  | * | From £4.95 |
| Pain au Chocolate and Tea and Coffee | 0 | per person |

| Royal Reception All Royal Receptions include fresh popcorn bowls in the private area                                                           |                           |
|------------------------------------------------------------------------------------------------------------------------------------------------|---------------------------|
| Moët & Chandon Brut Impérial reception – 45 minutes<br>– 2 glasses per person                                                                  | From £25.00<br>per person |
| Moët & Chandon Brut Impérial reception followed by wine and soft drinks – 90 minutes – 1 glass of champagne per person and two glasses of wine | From £30.00<br>per person |