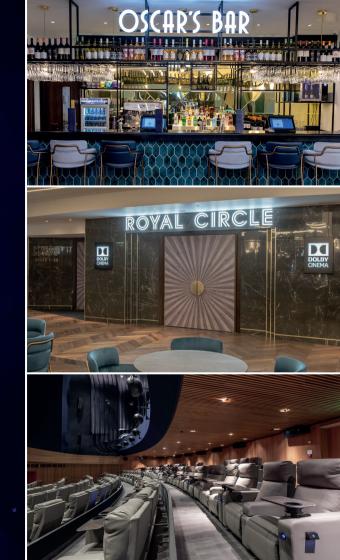

#### Reclining experience

With ODEON Luxe recliner seats, you can sit back and relax in ultimate comfort as you immerse yourself in the very latest blockbuster films at ODEON's flagship Luxe cinema.

# Bespoke retail

This is available exclusively from our Oscars Bar, suitable for breakfast events, lunches and evening receptions.

| Royal Breakfast                      |   | •          |
|--------------------------------------|---|------------|
| Croissant with Jam and Tea & Coffee  | * | From £4.95 |
| Pain au Chocolate and Tea and Coffee | 0 | per person |