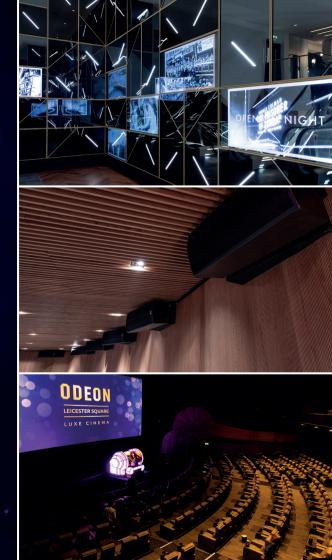

#### The technology

We are proud to have revolutionised ODEON Leicester Square into an even more luxurious and technologically advanced cinema that will continue to set the standard for generations. Our iconic premiere screen has been transformed into the first Dolby Cinema™ screen in the UK. This combines imaging that delivers a spectacular, leading-edge visual experience through the Dolby Vision

dual laser projection system and moving audio which fills the cinema and flows all around you with Dolby Atmos; to create a truly unforgettable cinematic experience.

#### Projection

Two 4K Dolby Vision Christie laser projectors One 4K NEC 3240s xenon projector One 35/70mm projector

#### Audio

We boast the biggest Dolby Atmos sound system in the UK
Live PA system integrated within the enormous Dolby Atmos array speakers mounted downstage