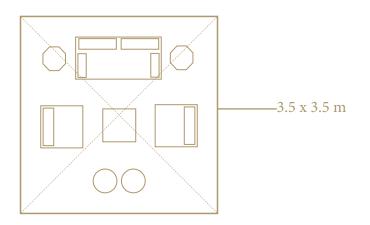

#### Pergola

Our Pergola tents are the perfect option for chill out areas, bars and as an entertainment tent for children's parties.

The 3.5m Pergola is another tent ideal for a small dinner party at home in the garden. The tent can seat 12 guests around a 6ft table, or can be used as a chill out tent for 10 guests.

Alternatively, the tent can be used for a band or string quartet at a larger event.

> Tent Sizes: 2.8m x 2.8m 3.5m x 3.5m 2.8m x 5.6m