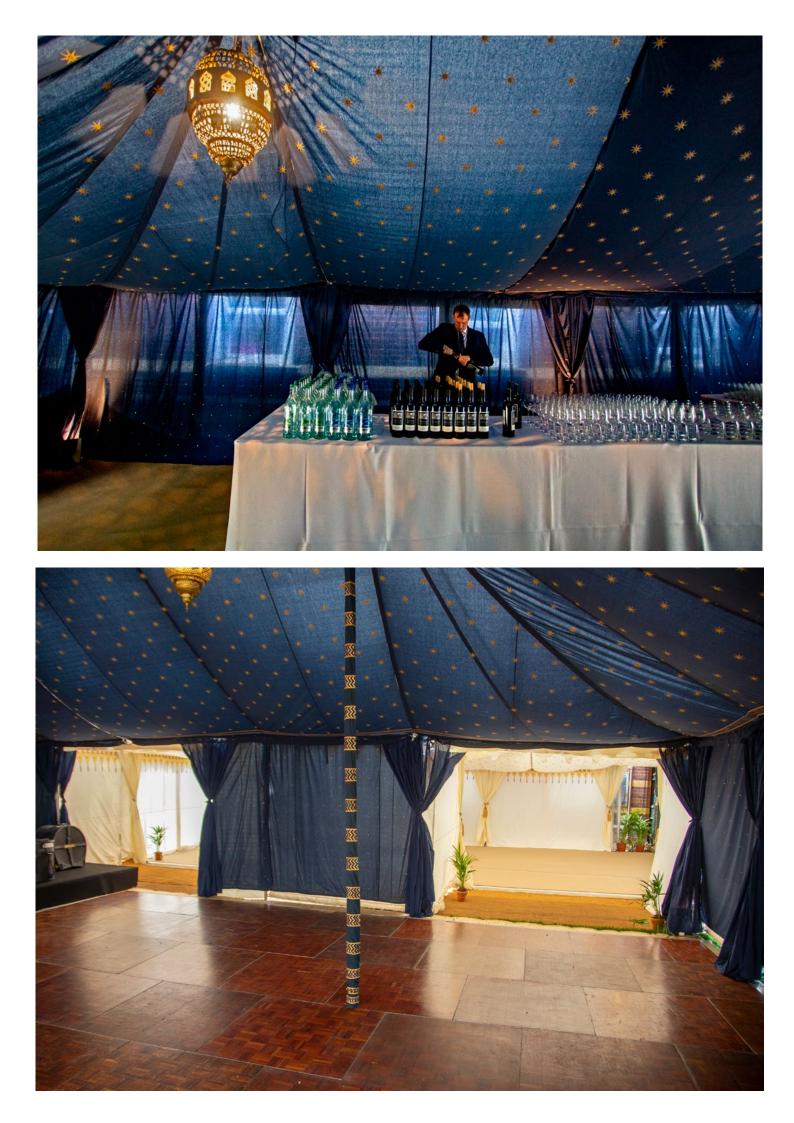

## Bespoke Lining

If more space is required we can also line the marquee that connects to the house. It can be used as a dancing area, chill-out area, or a bar area as seen in the image opposite.

Tent Size: 6m x 12m