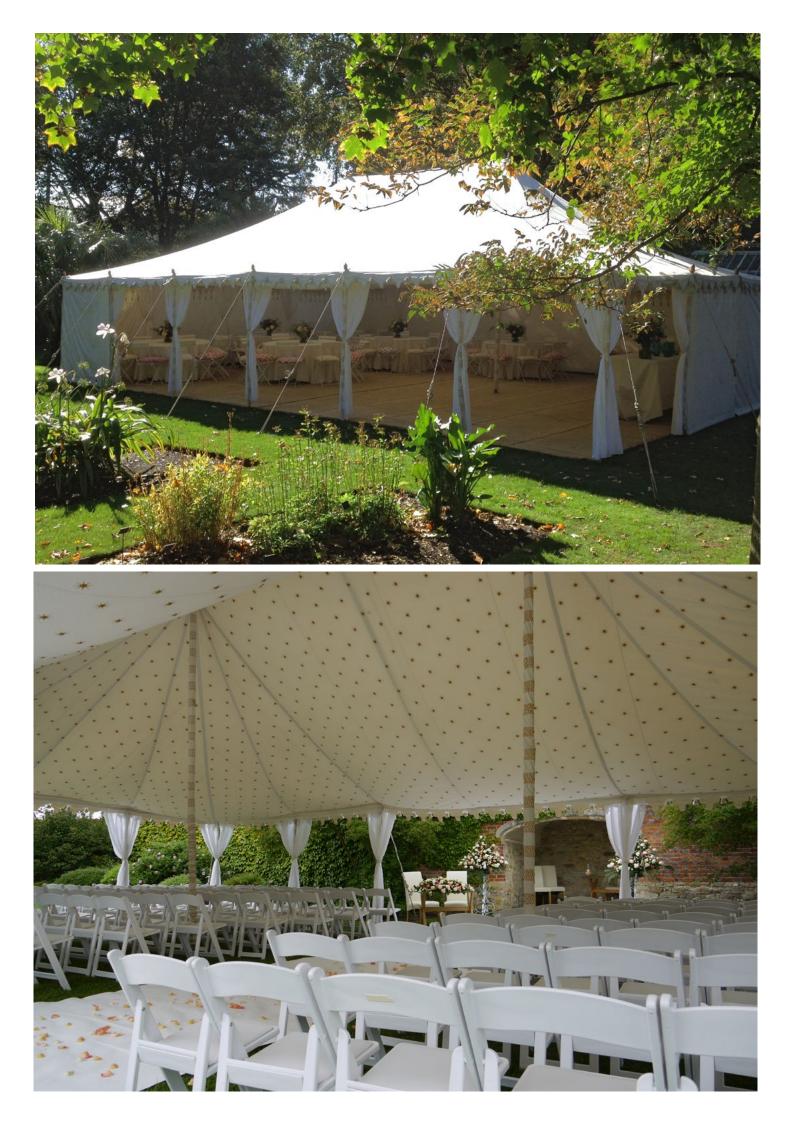

#### Double Maharaja

The Double Maharaja is another tent perfect for the medium size event. It allows for sixty diners and as well as a dance floor with some chill out furniture.

Tent Size: 10m x12m

Dining: Round: 120 Trestles: 108

Dining/Dancing: 70