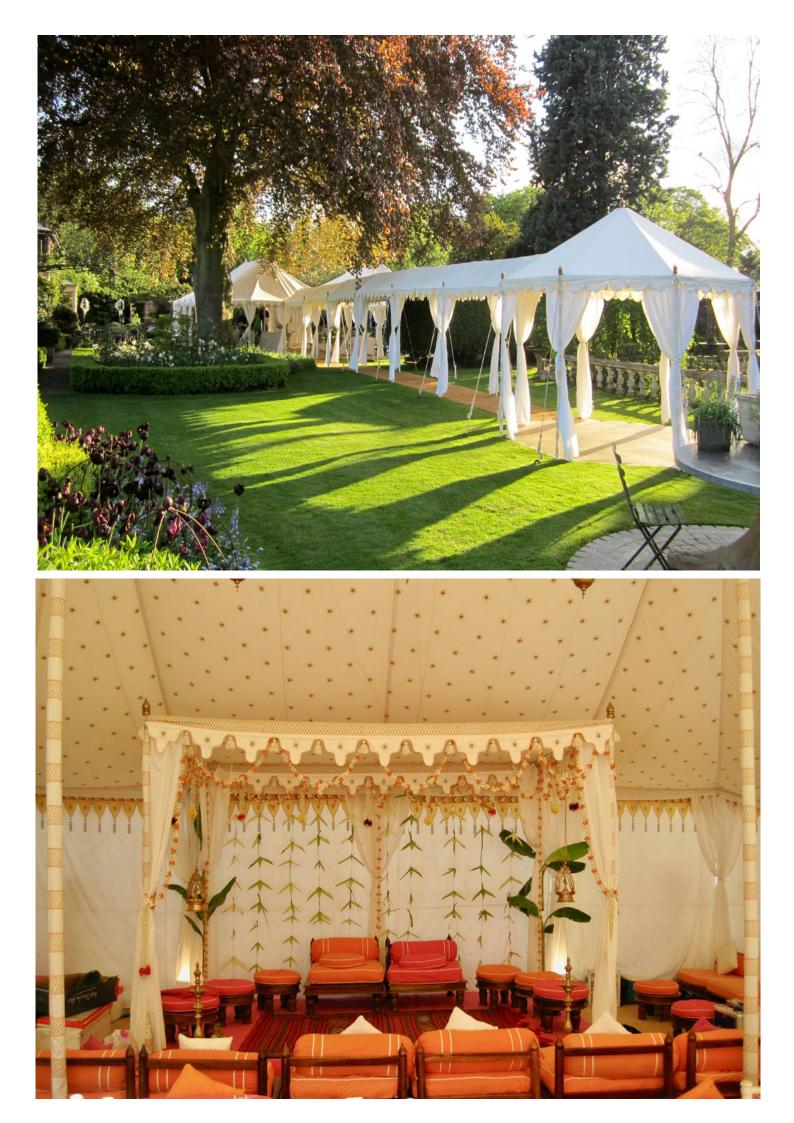

## RAJ TENT CLUB

Established in 1997, Raj Tent Club offers an extensive range of decorative tents and canopies, all made by hand in Rajasthan, India. Our tents are made from waterproofed cotton canvas and are lined with our exclusive range of linings which is extremely varied and is probably the largest in the industry.

This, together with our substantial range of furniture, lighting and accessories, allows us to offer a myriad of styling choices: from plain chic simplicity, to all out Bollywood and everything else in between. Our tents are perfect in an English country garden.

The craftsman and women we employ use the traditional skills of block printing, embroidery, tassel making and mirror work which give a gentle opulence to the finished product.

Ranging in size from 3m x 3m to 36m x 10m, our installations can cater for events ranging from the intimate dinner party to large weddings, corporate events and private celebrations with up to 360 dining guests.