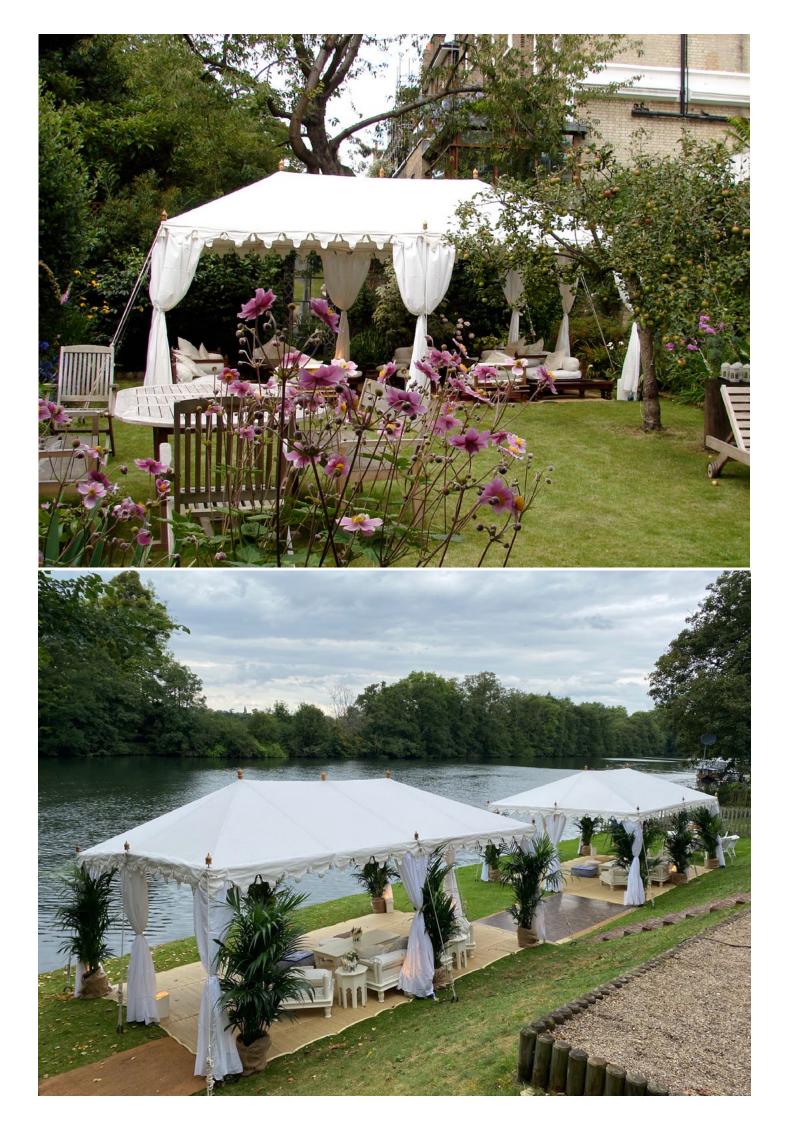

### Single Maharaja

The Single Maharaja is one of our most popular tents, the size allows it to fit into a variety of spaces. It is ideally suited for a medium size event whether it be for dining or for use as a chill out tent.

Tent Size: 6m x10m

Dining: 60

## Raj Tent

The Raj Tent is ideal for the smaller intimate event. It is often used as a chill out tent or a bar and dance tent.

Tent Size: 6m x 4m

Dining: 24