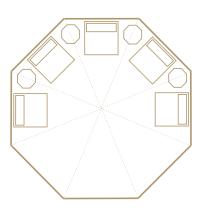

## Raj Tent

The Raj Tent is ideal for the smaller intimate event. It is often used as a chill out tent or a bar and dance tent.

Tent Size: 6m x 4m

Dining: 24

## Pavilion

The Pavilion tent comes in two sizes, 6m diameter and 4m diameter.

The 6m Pavilion can be installed on any surface. The tent has often been used for PR events and product launches.

The 4m Pavilion, ideal for childrens parties, is also perfect as a small dining tent.

#### Pergola

Our Pergola tents are the perfect option for chill out areas, bars and as an entertainment tent for children's parties.

The 3.5m Pergola is another tent ideal for a small dinner party at home in the garden. The tent can seat 12 guests around a 6ft table, or can be used as a chill out tent for 10 guests.