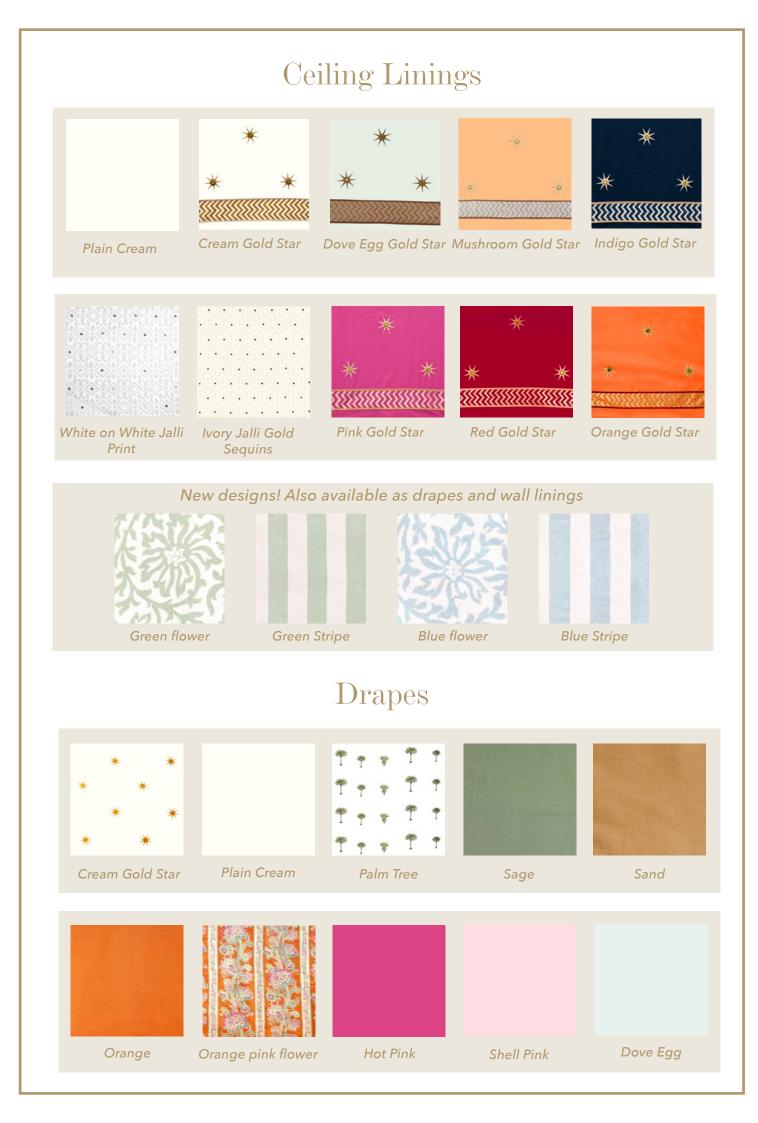

## Wall Linings

Cream scalloping Dove egg scalloping Magenta scalloping Plum scalloping

Rattan chick wall

Plain cream wall Plain dove egg wall Plain magenta wall Plain Indigo wall Gold decoration for with sequins with sequins with sequins with sequins top of tent  $\langle \circ \rangle$ 4  $\langle \cdot \rangle$ Plain Cream White jalli wall with Ivory jalli wall with Indigo climbing Taupe climbing silver sequins gold sequins flower flower Cornflower blue and Taupe cream stripe Cream grey stripe Orange Magenta cream stripe stripe Blue Fez panel