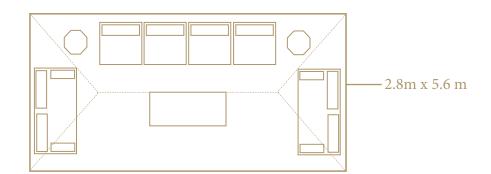

#### Pergola

Our Pergola tents are the perfect option for chill out areas, bars and as an entertainment tent for children's parties.

The 3.5m Pergola is another tent ideal for a small dinner party at home in the garden. The tent can seat 12 guests around a 6ft table, or can be used as a chill out tent for 10 guests.

Alternatively, the tent can be used for a band or string quartet at a larger event.

> Tent Sizes: 2.8m x 2.8m 3.5m x 3.5m 2.8m x 5.6m