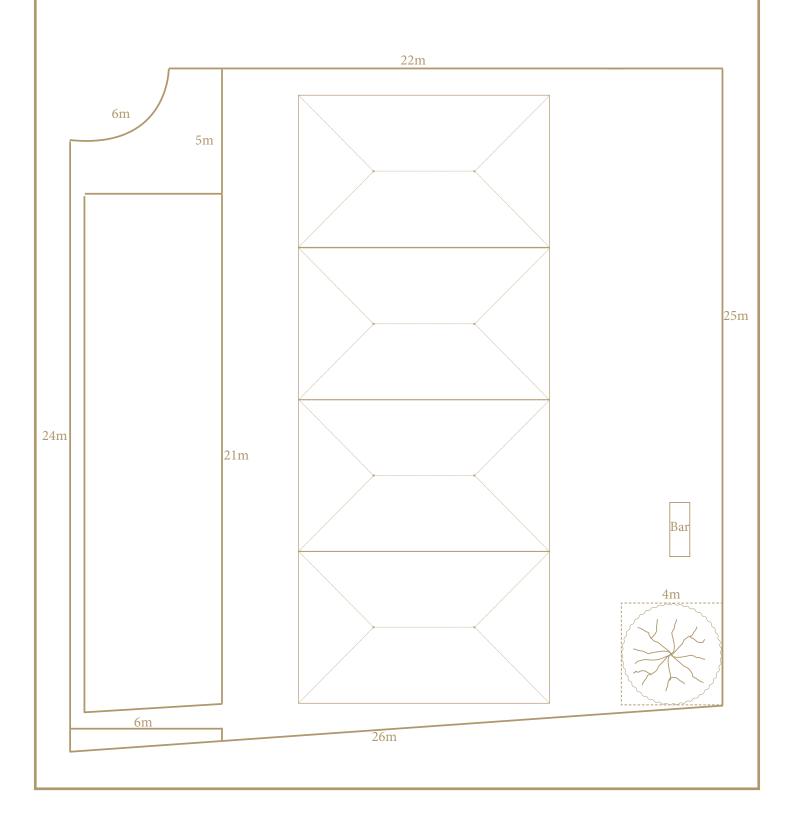

## Upper lawn - Garden plan

The largest tent that fits is our Quadruple Maharaja (10m x 24m). Please refer to the Quadruple Maharaja page for capacity and plans of this tent.

If more sheltered space is needed, a smaller tent, such as the Raj (6x4m) can be attached and used as a bar tent, chill-out area or cloakroom.