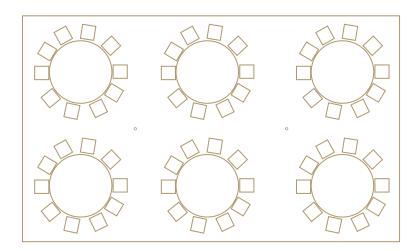

#### Mahal

The Mahal provides an elegant backdrop for any occasion. From ceremonies to dancing tents.

Tent Size: 8m x12m

Dining: Round: 110 Trestles: 100

Ceremony: 140

| ° | ° |  |
|---|---|--|
|   |   |  |
|   |   |  |
|   |   |  |
|   |   |  |
|   |   |  |