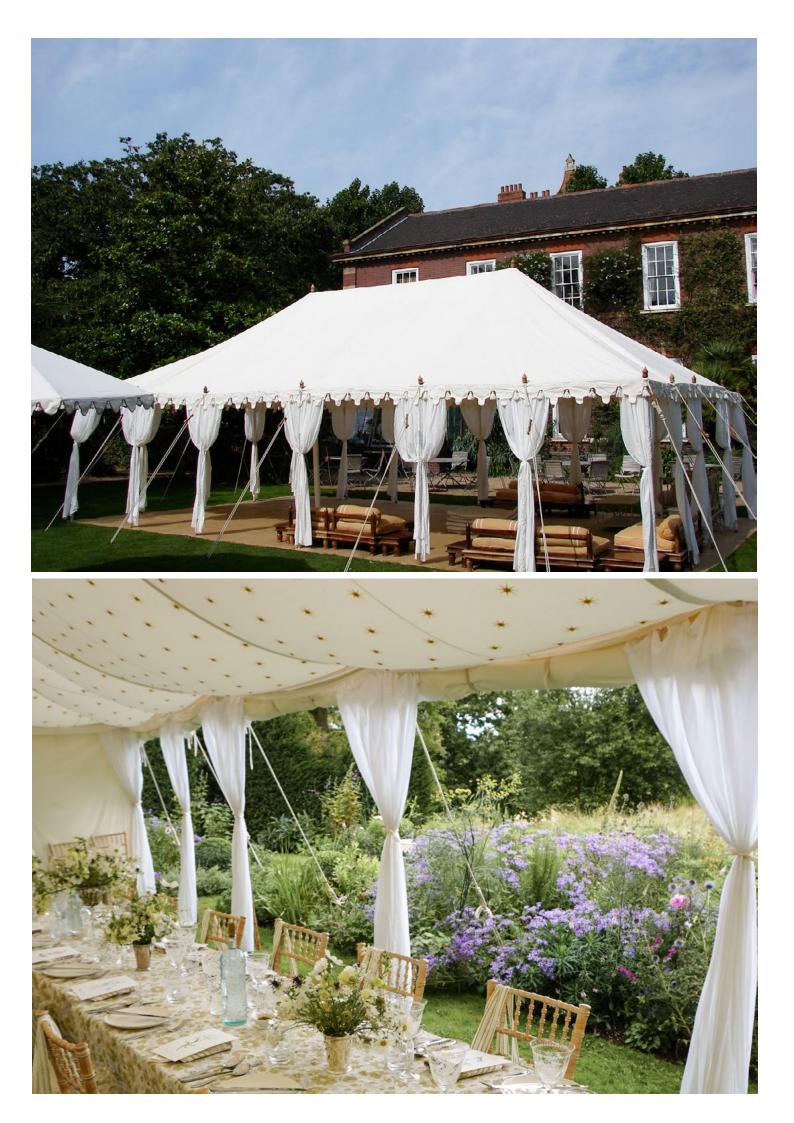

### Single Maharaja

The Single Maharaja is one of our most popular tents, the size allows it to fit into a variety of spaces. It is ideally suited for a medium size event whether it be for dining or for use as a chill out tent.

Tent Size: 6m x10m

Dining: 60