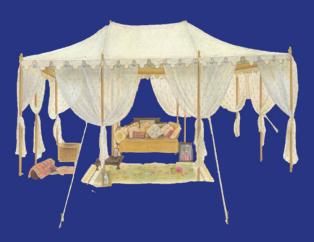

### Single Maharaja

The Single Maharaja is one of our most popular tents, the size allows it to fit into a variety of spaces. It is ideally suited for a medium size event whether it be for dining or for use as a chill out tent.

Tent Size: 6m x10m

Dining: 60