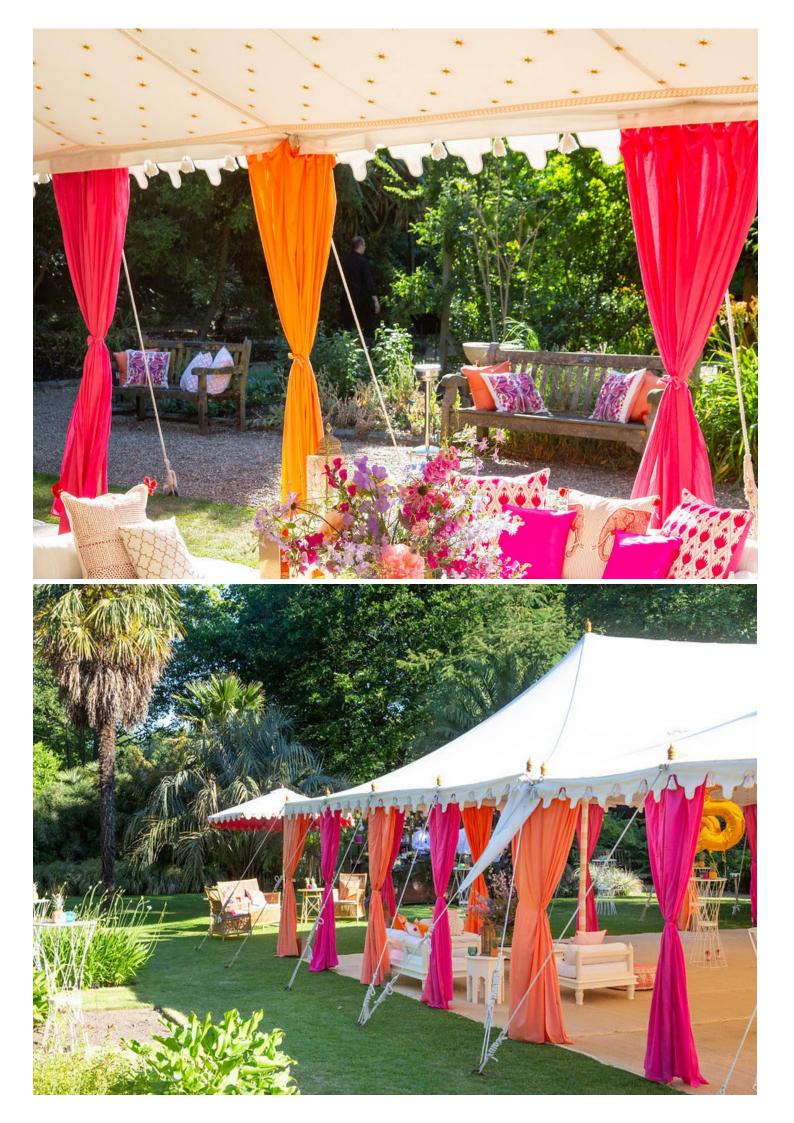

## Bespoke Lining

If more space is required we can also line the marquee that connects to the house. It can be used as a dancing area, chill-out area, or a bar area as seen in the image opposite.

Tent Size: 6m x 12m