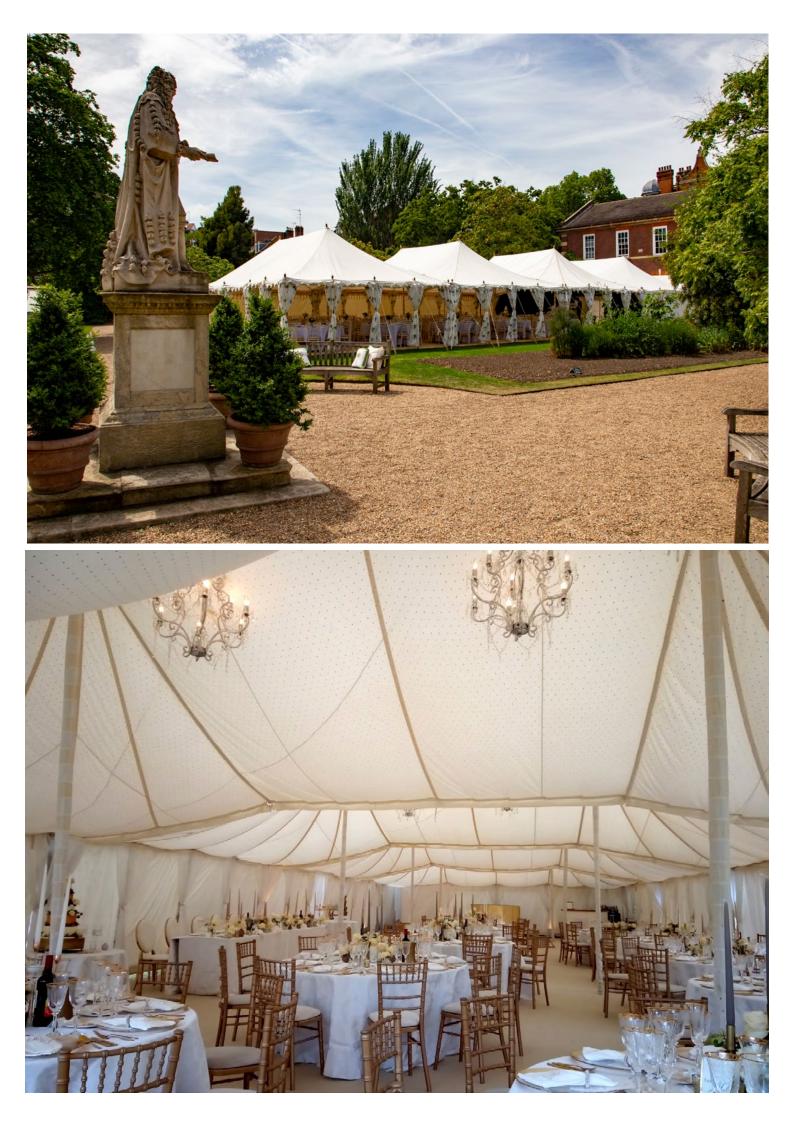

# RAJ TENT CLUB

Chelsea Physic Garden Tent Brochure

## RAJ TENT CLUB

Established in 1997, Raj Tent Club offers an extensive range of decorative tents and canopies, all made by hand in Rajasthan, India. Our tents are made from waterproofed cotton canvas and are lined with our exclusive range of linings which is extremely varied and is probably the largest in the industry.

This, together with our substantial range of furniture, lighting and accessories, allows us to offer a myriad of styling choices: from plain chic simplicity, to all out Bollywood and everything else in between. Our tents are perfect in an English country garden.