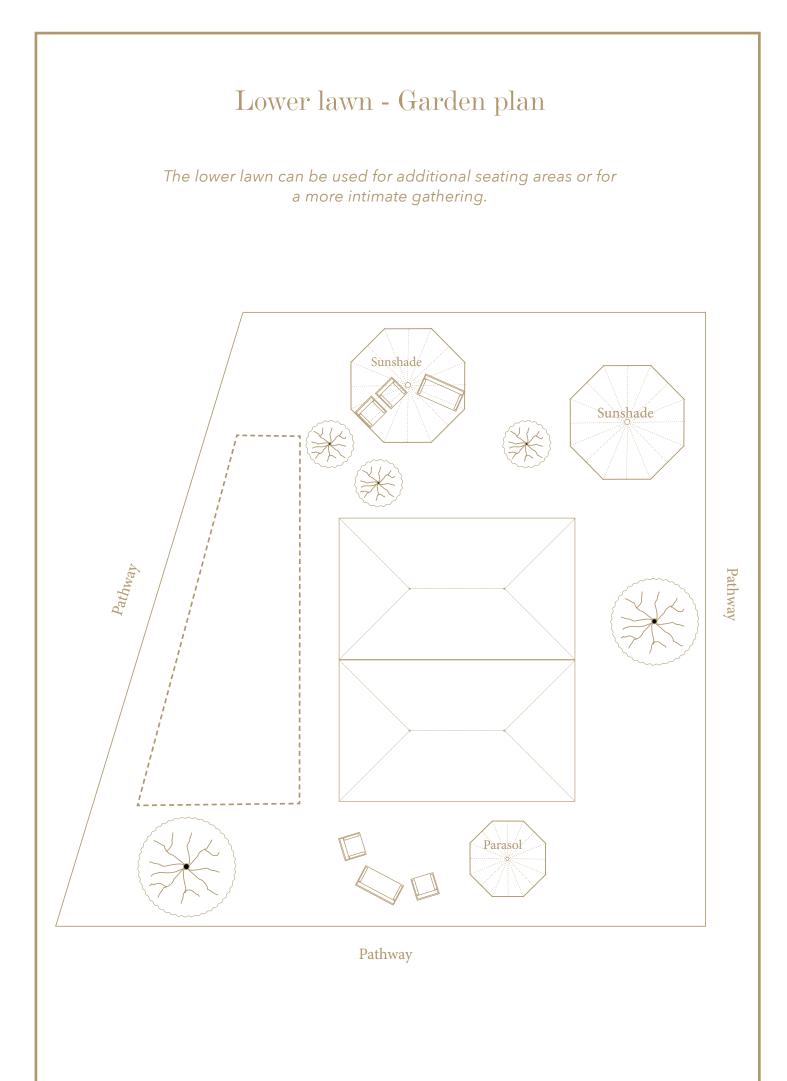

## Upper lawn - Garden plan

The largest tent that fits is our Quadruple Maharaja (10m x 24m). Please refer to the Quadruple Maharaja page for capacity and plans of this tent.

If more sheltered space is needed, a smaller tent, such as the Raj (6x4m) can be attached and used as a bar tent, chill-out area or cloakroom.