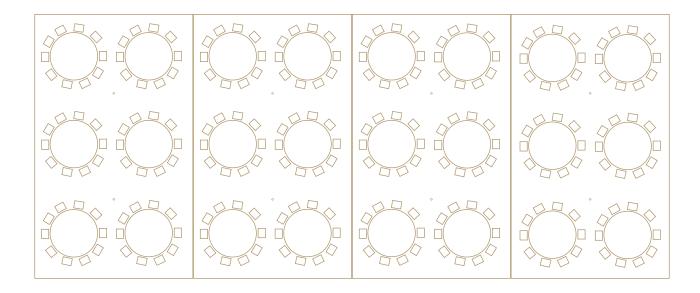

## Quadruple Maharaja

We probably install more Quadruple Maharajas than any other tent combination. This spacious tent is ideal for the larger celebration. It will accommodate up to 200 diners with a dance floor, as well as space for a band or chill out furniture.

Tent Size: 10m x 24m

Dining: Round: 240 Trestles: 220

Dining/Dancing: 150