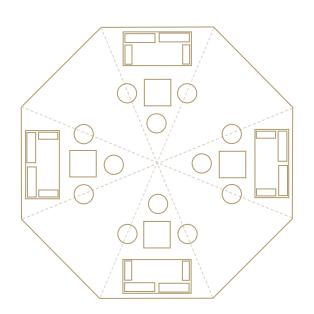

### Single Maharaja

The Single Maharaja is one of our most popular tents, the size allows it to fit into a variety of spaces. It is ideally suited for a medium size event whether it be for dining or for use as a chill out tent.

Tent Size: 6m x10m

Dining: 60