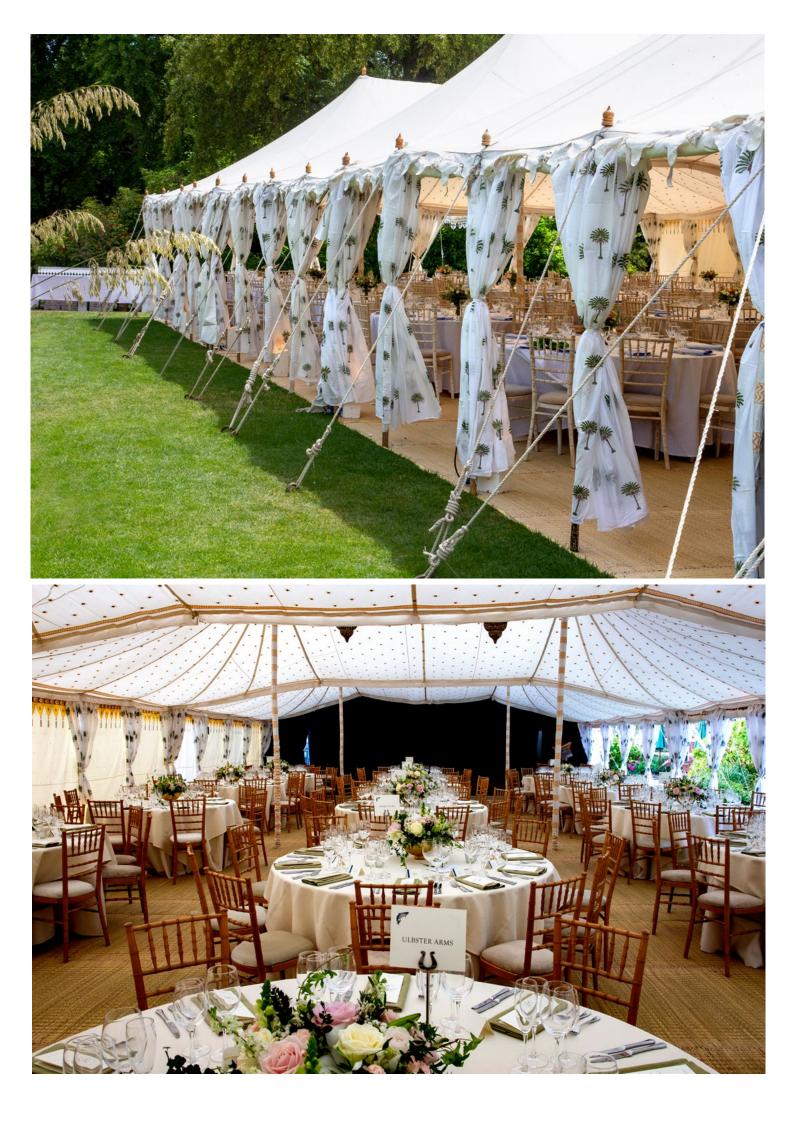

## RAJ TENT CLUB

Established in 1997, Raj Tent Club offers an extensive range of decorative tents and canopies, all made by hand in Rajasthan, India. Our tents are made from waterproofed cotton canvas and are lined with our exclusive range of linings which is extremely varied and is probably the largest in the industry.

This, together with our substantial range of furniture, lighting and accessories, allows us to offer a myriad of styling choices: from plain chic simplicity, to all out Bollywood and everything else in between. Our tents are perfect in an English country garden.

The craftsman and women we employ use the traditional skills of block printing, embroidery, tassel making and mirror work which give a gentle opulence to the finished product.

Ranging in size from 3m x 3m to 36m x 10m, our installations can cater for events ranging from the intimate dinner party to large weddings, corporate events and private celebrations with up to 360 dining guests.