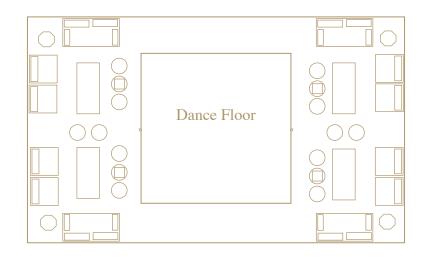

#### Triple Maharaja

The Triple Maharaja is used for weddings It will comfortably accommodate 120 diners as well as a dance floor and space for a band or chill out furniture.

Tent Size: 10m x18m

Dining: Round: 180 Trestles: 150

Dining/Dancing:120