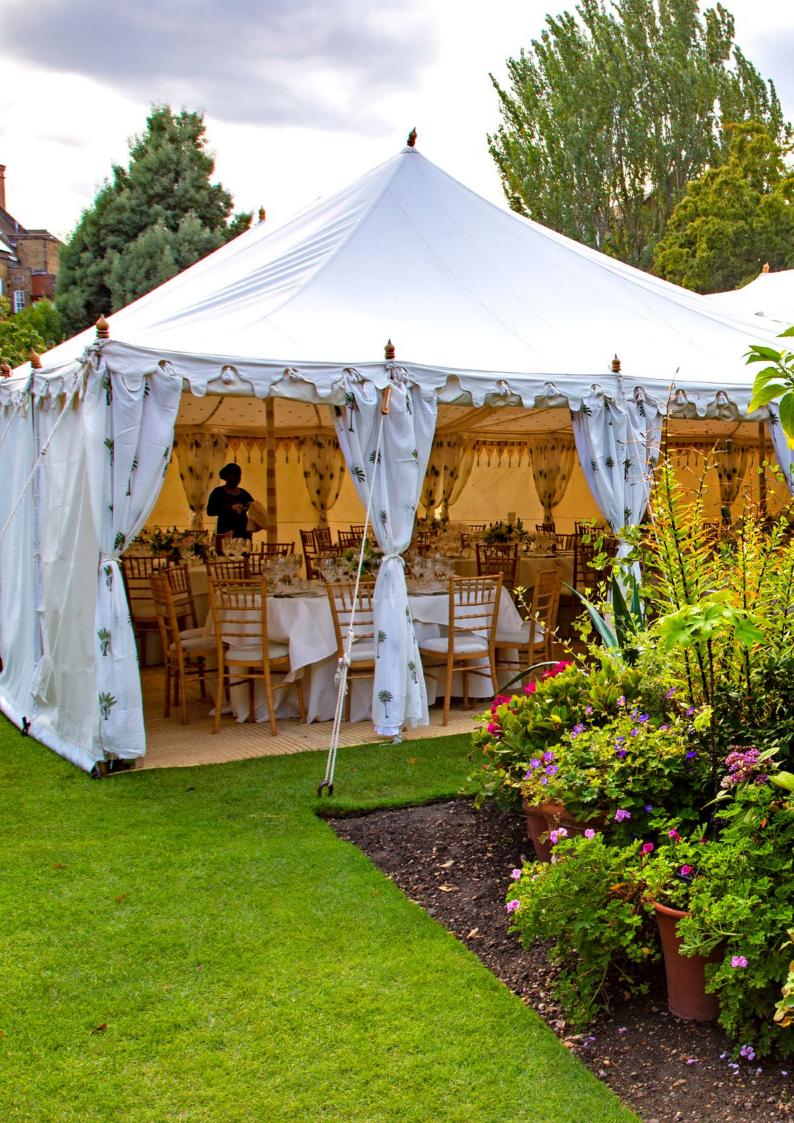

## RAJ TENT CLUB

Established in 1997, Raj Tent Club offers an extensive range of decorative tents and canopies, all made by hand in Rajasthan, India. Our tents are made from waterproofed cotton canvas and are lined with our exclusive range of linings which is extremely varied and is probably the largest in the industry.

This, together with our substantial range of furniture, lighting and accessories, allows us to offer a myriad of styling choices: from plain chic simplicity, to all out Bollywood and everything else in between. Our tents are perfect in an English country garden.

The craftsman and women we employ use the traditional skills of block printing, embroidery, tassel making and mirror work which give a gentle opulence to the finished product.

Ranging in size from 3m x 3m to 36m x 10m, our installations can cater for events ranging from the intimate dinner party to large weddings, corporate events and private celebrations with up to 360 dining guests.