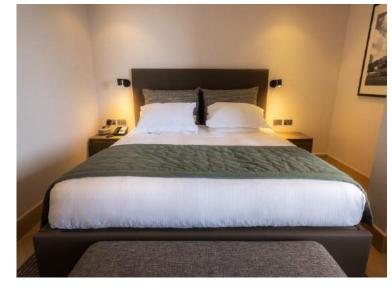

## CLASSIC DOUBLE

Room Size 21 square metres | 226 square feet

## ROYAL CLASSIC DOUBLE

Room Size 21 square metres | 226 square feet