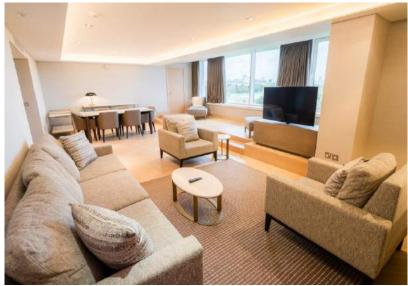

## PARK SUITE

## Room Size 59 square metres | 635 square feet

## MASTER SUITES

Room Size 100 - 140 square metres | 1076 - 1506 square feet