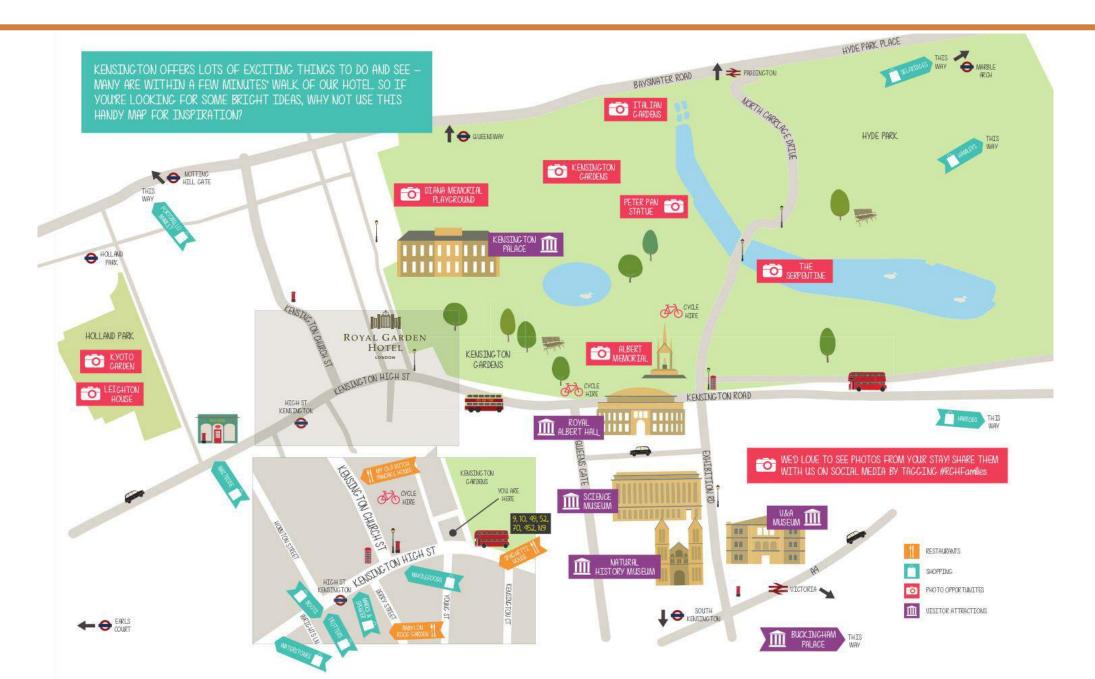

ebrate England's famous win also celebrating its 50th anniversary.

England supporters line the streets outside The Royal Garden Hotel in Kensington as they welcome their side's World Cup winners





#### 1996



In 1994, the hotel was bought by the Singaporean entrepreneur, Tan Sri Khoo Teck Puat, and undertook a £30 million refurbishment. It reopened in April 1996 under the management of Khoo's Goodwood Group, joining the group's two Singapore hotels, the Goodwood Park Hotel and the York Hotel.

#### 2011



In May 2011, the hotel completed the final stage of an extensive £45 million refurbishment

#### 2020 - 2022







The hotel closed in 2020, and reopened in 2022 with a refurbishment of the rooms and the new restaurant, Origin Kensington



#### HOTEL LOCATION & LOCAL ATTRACTIONS





Bedrooms

## CLASSIC DOUBLE

Room Size 21 square metres | 226 square feet



## ROYAL CLASSIC DOUBLE

Room Size 21 square metres | 226 square feet







## DELUXE DOUBLE

Room Size 27 square metres | 290 square feet







## ROYAL DELUXE DOUBLE

Room Size 27 square metres | 290 square feet





## DELUXE TWIN

## Room Size 27 square metres | 290 square feet





## GARDEN TWIN

Room Size 24 square metres | 258 square feet





## ROYAL DELUXE STUDIO

Room Size 35 square metres | 376 square feet







## ROYAL GARDEN DELUXE

Room Size 24 square metres | 258 square feet





## DELUXE STUDIO

Room Size 35 square metres | 376 square feet





## PARK SUITE

## Room Size 59 square metres | 635 square feet













## MASTER SUITES

Room Size 100 - 140 square metres | 1076 - 1506 squ