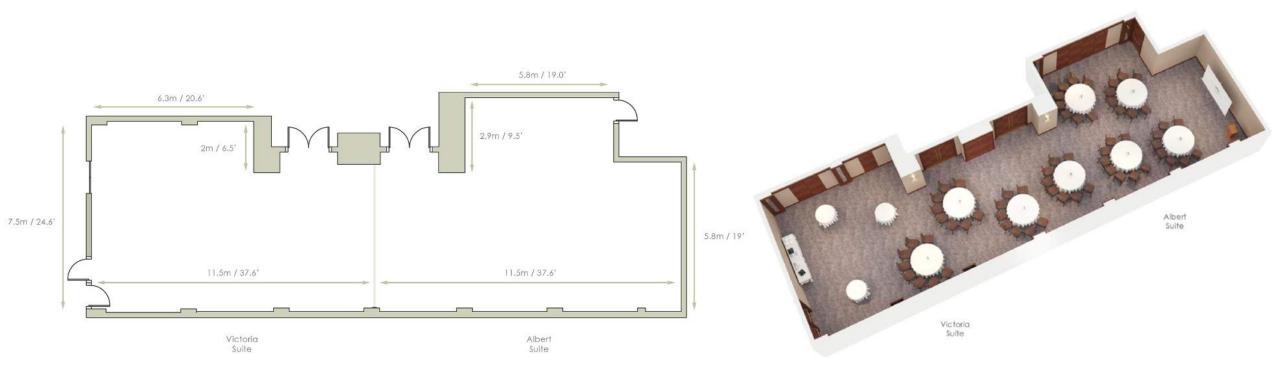

## EVENT SPACE CAPACITY CHART

| SUITE            | CABARET     | THEATRE | CLASSROOM         | USHAPE           | BOARDROOM                             | DINNER            | DINNER DANCE   | COCKTAIL PARTY | SEATED BUFFET | STANDING BUFFET |
|------------------|-------------|---------|-------------------|------------------|---------------------------------------|-------------------|----------------|----------------|---------------|-----------------|
|                  |             |         |                   |                  |                                       |                   |                |                |               |                 |
| PALACE SUITE     | 320         | 550     | 320               | 180              | 泰                                     | 440               | 380            | 800            | 380           | 700             |
| ST JAMES         | 128         | 250     | 140               | 80               | 60                                    | 220               | 180            | 350            | 180           | 300             |
| BUCKINGHAM       | 128         | 250     | 140               | 80               | 60                                    | 220               | 180            | 350            | 180           | 300             |
| KENSINGTON       | 80          | 160     | 70                | 35               | 50                                    | 140               | 96             | 150            | 120           | 150             |
| VICTORIA         | 48          | 90      | 36                | 22               | 30                                    | 70                | <u>=</u>       | 60             | 60            | 60              |
| ALBERT           | 48          | 90      | 36                | 22               | 30                                    | 70                | 1841           | 60             | 60            | 60              |
| CHELSEA          | -           | 20      | ( <del>4</del> 7) | 10               | 12                                    | ÷-:               | ) <del>=</del> | 15             | *             | ÷               |
| WESTMINSTER      | ω.          | 60      | -                 | 18               | 25                                    | ( <del>4</del> ): | ) <u>+</u>     | 30             | -             | ÷               |
| YORK             | 98          | 170     | 90                | 36               | 50                                    | 150               | 120            | 150            | 130           | 140             |
| LANCASTER        | 56          | 100     | 50                | 34               | 40                                    | 80                | 50             | 80             | 70            | 80              |
| PIANO KENSINGTON | <del></del> | -       | 270               | =                | · · · · · · · · · · · · · · · · · · · | 1 <b>7</b> 1      | <u>ं</u>       | 250            | 120           | 150             |
| BALMORAL         | ā           | 60      |                   | 18               | 25                                    | 20 <del>5</del> 0 | 129            | (1 <u>5</u> 5) | 125           | ā               |
| HIGHGROVE        | ā.          | 20      | -                 | 9 <del>5</del> 9 | 12                                    | 9毫月               | 0.78           | VEA            |               | -               |