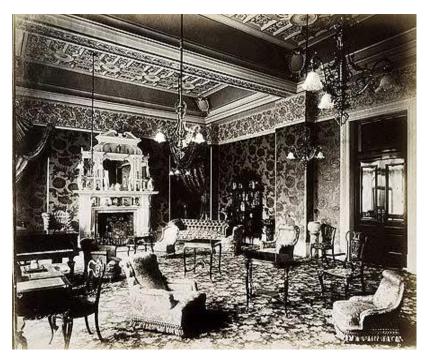

#### 1893

The hotel was preceded by the former Royal Palace Hotel, a Victorian-era hotel completed in 1893 designed by British architect, Basil Champneys. As part of the war effort in the 1900s, The Royal Palace was taken over and used as the headquarters for the Woman's Royal Voluntary Service.

#### 1961

In the 1961, as part of a Labour Government grant, the Queen Anne-style building was demolished and completely rebuilt in a Brutalist-style under the guide of architect, Colonel Richard Seifert. The hotel re-opened in 1965 as the Royal Garden Hotel, operated by the Oddeninos hotel company.