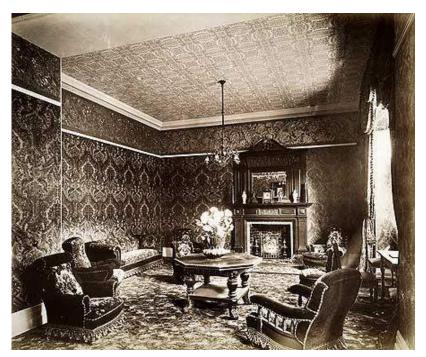

#### 1893

The hotel was preceded by the former Royal Palace Hotel, a Victorian-era hotel completed in 1893 designed by British architect, Basil Champneys. As part of the war effort in the 1900s, The Royal Palace was taken over and used as the headquarters for the Woman's Royal Voluntary Service.

#### 1961

In the 1961, as part of a Labour Government grant, the Queen Anne-style building was demolished and completely rebuilt in a Brutalist-style under the guide of architect, Colonel Richard Seifert. The hotel re-opened in 1965 as the Royal Garden Hotel, operated by the Oddeninos hotel company.