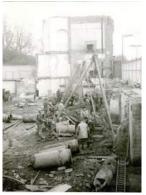

#### 1961

In the 1961, as part of a Labour Government grant, the Queen Anne-style building was demolished and completely rebuilt in a Brutalist-style under the guide of architect, Colonel Richard Seifert. The hotel re-opened in 1965 as the Royal Garden Hotel, operated by the Oddeninos hotel company.