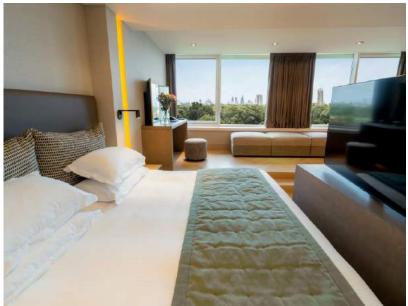

## CLASSIC DOUBLE

Room Size 21 square metres | 226 square feet

## ROYAL CLASSIC DOUBLE

Room Size 21 square metres | 226 square feet

## DELUXE DOUBLE

Room Size 27 square metres | 290 square feet

## ROYAL DELUXE DOUBLE

Room Size 27 square metres | 290 square feet