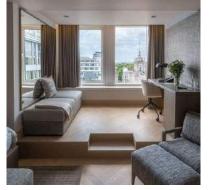

## CLASSIC DOUBLE

Room Size 21 square metres | 226 square feet

## ROYAL CLASSIC DOUBLE

Room Size 21 square metres | 226 square feet

## DELUXE DOUBLE

Room Size 27 square metres | 290 square feet

## ROYAL DELUXE DOUBLE

Room Size 27 square metres | 290 square feet