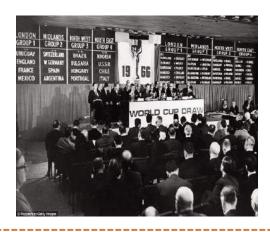

#### 1966

Hosting the 1966 World Cup draw and the reception held to celebrate England's famous win also celebrating its 50th anniversary.

England supporters line the streets outside The Royal Garden Hotel in Kensington as they welcome their side's World Cup winners