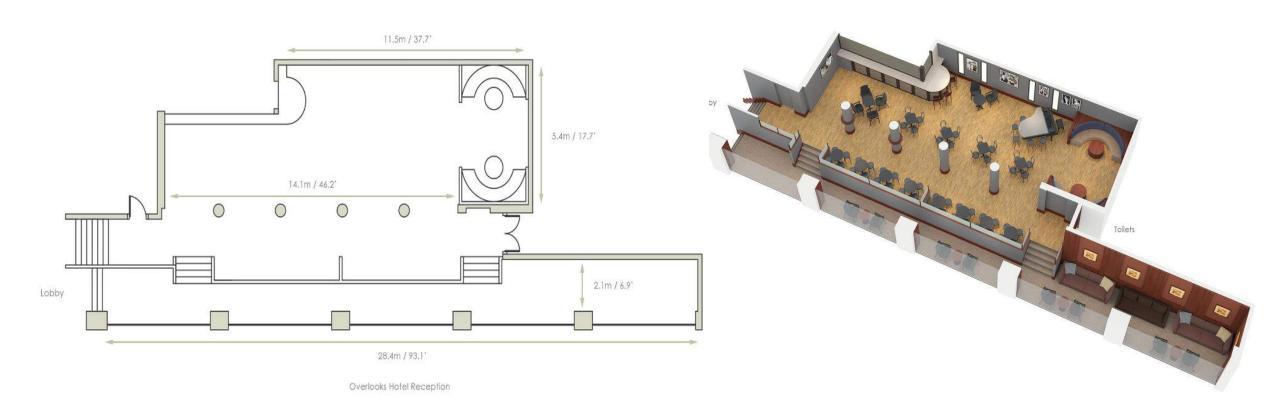

635 square feet













## MASTER SUITES

Room Size 100 - 140 square metres | 1076 - 1506 square feet













## BATHROOMS & IN ROOM DINING

Unwind in our beautiful bathrooms, with luxurious linens and world-renowned toiletries















Event Spaces

## PALACE SUITE



## PALACE SUITE





430 Lunch/Dinner | 550 Theatre | 280 Cabaret

## KENSINGTON SUITE



120 Lunch/Dinner | 140 Theatre | 64 Cabaret

## KENSINGTON SUITE



## YORK SUITE



110 Lunch/Dinner | 150 Theatre | 72 Cabaret

## LANCASTER SUITE



100 Theatre | 48 Cabaret

## WESTMINSTER SUITE



40 Theatre | 24 Boardroom

## BALMORAL SUITE



## HIGHGROVE SUITE



12 Board Room

## CHELSEA SUITE



Board Room 12

## PALACE SUITE



## KENSINGTON SUITE



## YORK SUITE



## LANCASTER SUITE



## PIANO KENSINGTON



## WESTMINSTER SUITE





## HIGHGROVE & BALMORAL SUITE



## CHELSEA SUITE



## EVENT SPACE CAPACITY CHART

| SUITE            | CABARET     | THEATRE | CLASSROOM         | USHAPE           | BOARDROOM                             | DINNER            | DINNER DANCE   | COCKTAIL PARTY | SEATED BUFFET | STANDING BUFFET |
|------------------|-------------|---------|-------------------|------------------|---------------------------------------|-------------------|----------------|----------------|---------------|-----------------|
|                  |             |         |                   |                  |                                       |                   |                |                |               |                 |
| PALACE SUITE     | 320         | 550     | 320