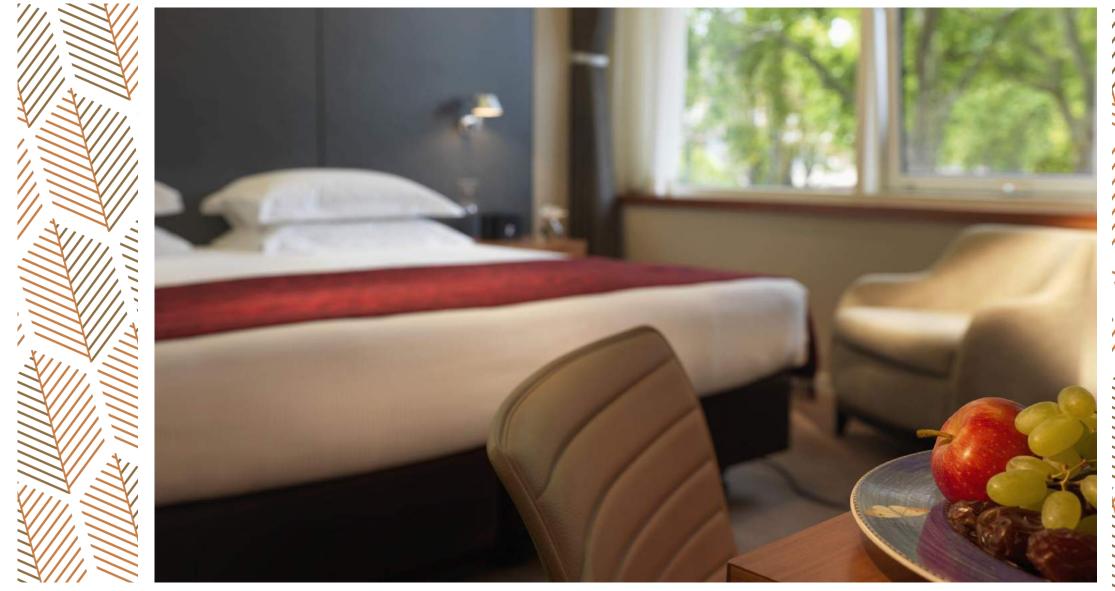

## CLASSIC DOUBLE

Room Size 21 square metres | 226 square feet

## ROYAL CLASSIC DOUBLE

Room Size 21 square metres | 226 square feet