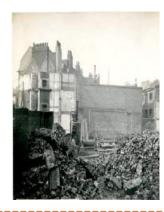

#### 1961

In the 1961, as part of a Labour Government grant, the Queen Anne-style building was demolished and completely rebuilt in a Brutalist-style under the guide of architect, Colonel Richard Seifert. The hotel re-opened in 1965 as the Royal Garden Hotel, operated by the Oddeninos hotel company.