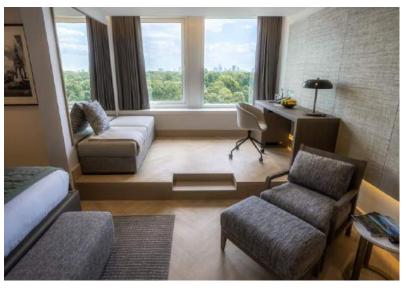

## ROYAL DELUXE STUDIO

Room Size 35 square metres | 376 square feet

## ROYAL GARDEN DELUXE

Room Size 24 square metres | 258 square feet

## DELUXE STUDIO

Room Size 35 square metres | 376 square feet

## PARK SUITE

## Room Size 59 square metres | 635 square feet