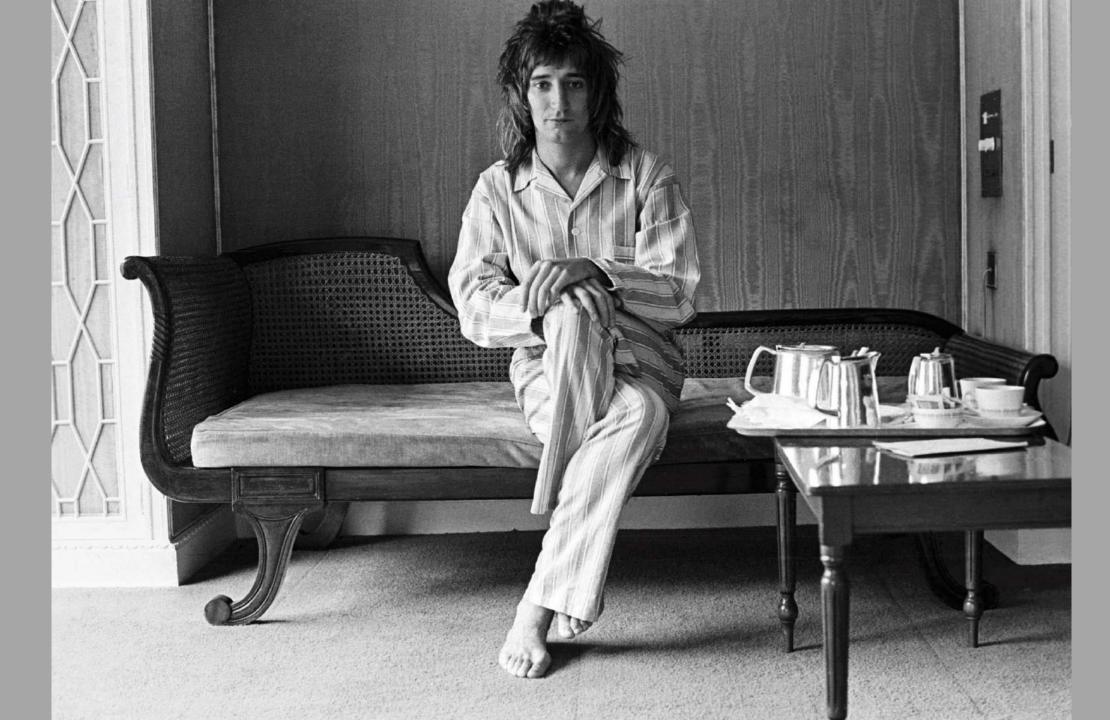

#### 1966

Hosting the 1966 World Cup draw and the reception held to celebrate England's famous win also celebrating its 50th anniversary.

England supporters line the streets outside The Royal Garden Hotel in Kensington as they welcome their side's World Cup winners