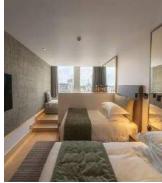

## ROYAL DELUXE STUDIO

Room Size 35 square metres | 376 square feet

## ROYAL GARDEN DELUXE

Room Size 24 square metres | 258 square feet

## DELUXE STUDIO

Room Size 35 square metres | 376 square feet