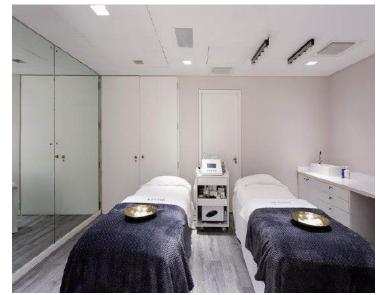

| 80                | 50             | 80             | 70            | 80              |
| PIANO KENSINGTON | <del></del> | -       | 270               | =                | · · · · · · · · · · · · · · · · · · · | 1 <b>7</b> 1      | <u>ं</u>       | 250            | 120           | 150             |
| BALMORAL         | ā           | 60      |                   | 18               | 25                                    | 20 <del>5</del> 0 | 129            | (1 <u>5</u> 5) | 125           | ā               |
| HIGHGROVE        | ā.          | 20      | -                 | 9 <del>5</del> 9 | 12                                    | 9毫月               | 0.78           | VEA            |               | -               |













# P i i n G T O N







## KENSINGTON MEDISPA











## ANYTIME FITNESS KENSINGTON

## 24 hour gym











The Royal Garden Hotel has a secure underground car park with 147 spaces including 15 motorcycle spaces and 4 blue badge spaces.

Located directly under the hotel with Valet services available it couldn't be simpler to get your stay started.

Please be aware that the car park has a height restriction of 1.74 metres and is very narrow, with a minimum width of 300cm.



## Thank you