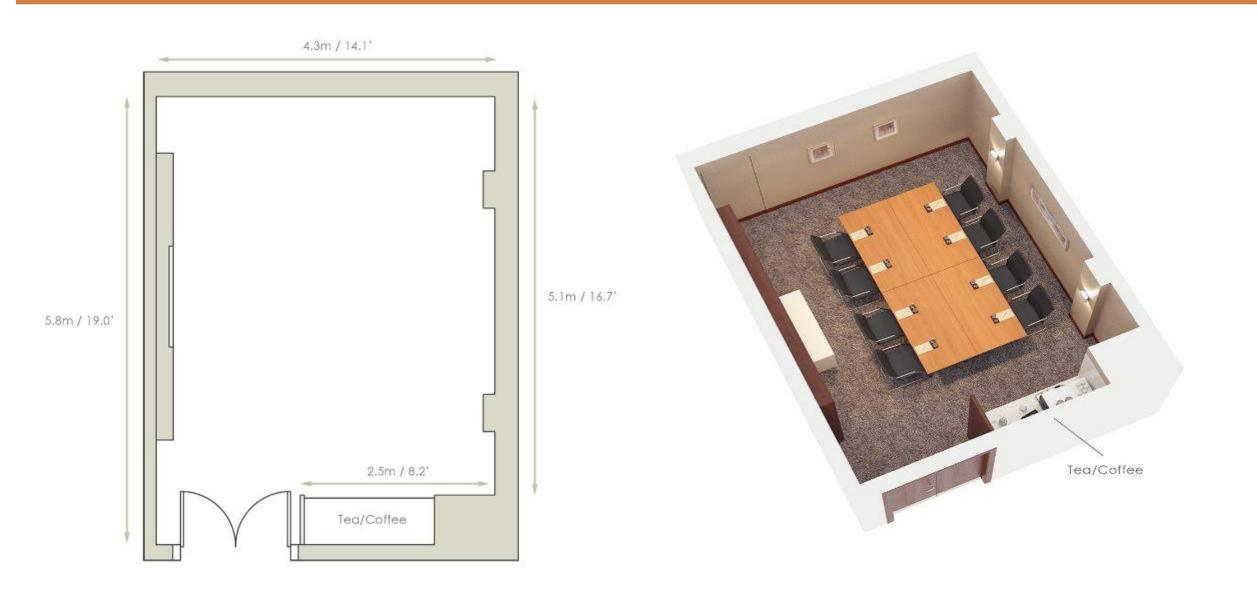

s | 1076 - 1506 square feet













## BATHROOMS & IN ROOM DINING

Unwind in our beautiful bathrooms, with luxurious linens and world-renowned toiletries















Event Spaces

## PALACE SUITE



## PALACE SUITE





430 Lunch/Dinner | 550 Theatre | 280 Cabaret

## KENSINGTON SUITE



120 Lunch/Dinner | 140 Theatre | 64 Cabaret

## KENSINGTON SUITE



## YORK SUITE



110 Lunch/Dinner | 150 Theatre | 72 Cabaret

## LANCASTER SUITE



100 Theatre | 48 Cabaret

## WESTMINSTER SUITE



40 Theatre | 24 Boardroom

## BALMORAL SUITE



## HIGHGROVE SUITE



12 Board Room

## CHELSEA SUITE



Board Room 12

## PALACE SUITE



## KENSINGTON SUITE



## YORK SUITE



## LANCASTER SUITE



## PIANO KENSINGTON



## WESTMINSTER SUITE





## HIGHGROVE & BALMORAL SUITE



## CHELSEA SUITE



## EVENT SPACE CAPACITY CHART

| SUITE            | CABARET     | THEATRE | CLASSROOM         | USHAPE           | BOARDROOM                             | DINNER            | DINNER DANCE   | COCKTAIL PARTY | SEATED BUFFET | STANDING BUFFET |
|------------------|-------------|---------|-------------------|------------------|---------------------------------------|-------------------|----------------|----------------|---------------|-----------------|
|                  |             |         |                   |                  |                                       |                   |                |                |               |                 |
| PALACE SUITE     | 320         | 550     | 320               | 180              | 泰                                     | 440