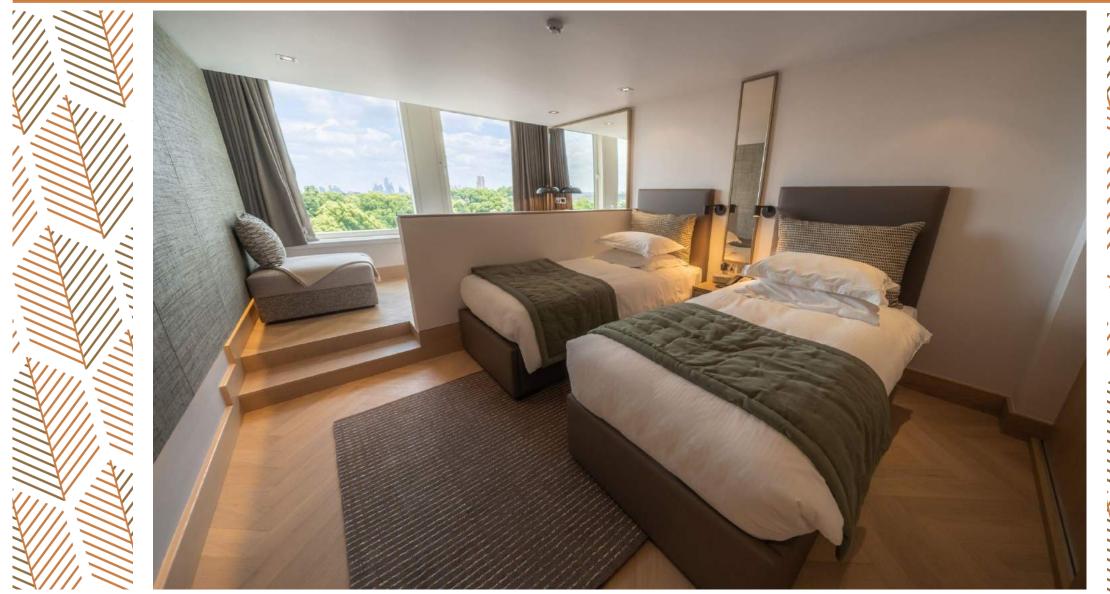

## ROYAL DELUXE STUDIO

Room Size 35 square metres | 376 square feet

## ROYAL GARDEN DELUXE

Room Size 24 square metres | 258 square feet

## DELUXE STUDIO

Room Size 35 square metres | 376 square feet