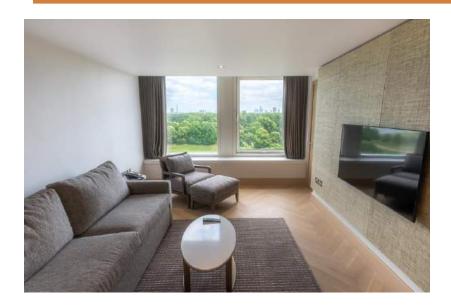

## CLASSIC DOUBLE

Room Size 21 square metres | 226 square feet

## ROYAL CLASSIC DOUBLE

Room Size 21 square metres | 226 square feet

## DELUXE DOUBLE

Room Size 27 square metres | 290 square feet

## ROYAL DELUXE DOUBLE

Room Size 27 square metres | 290 square feet