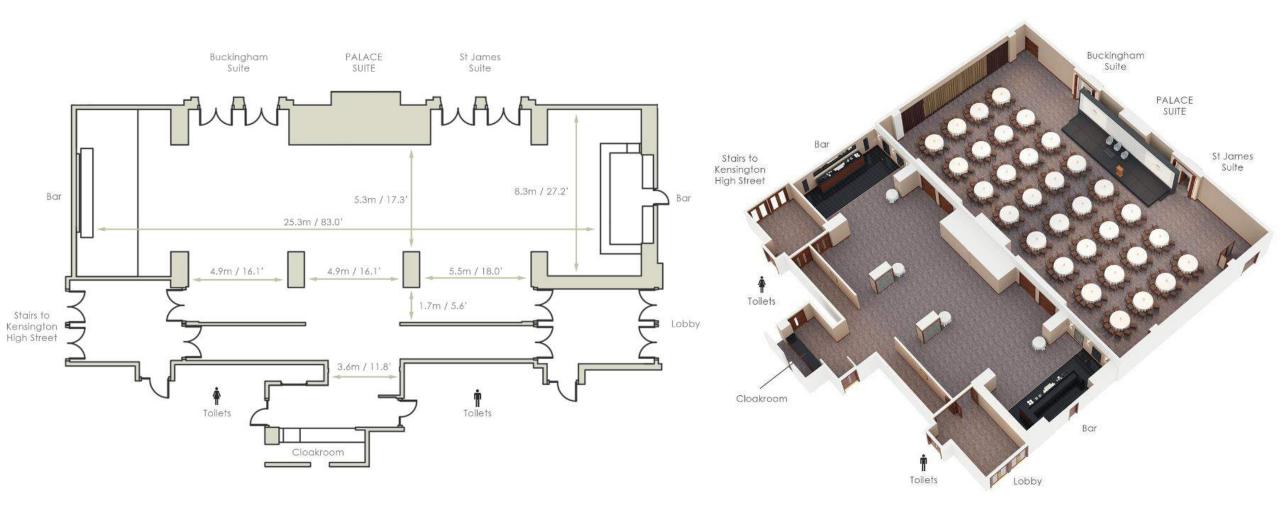

square metres | 376 square feet





## PARK SUITE

## Room Size 59 square metres | 635 square feet













## MASTER SUITES

Room Size 100 - 140 square metres | 1076 - 1506 square feet













## BATHROOMS & IN ROOM DINING

Unwind in our beautiful bathrooms, with luxurious linens and world-renowned toiletries















Event Spaces

## PALACE SUITE



## PALACE SUITE





430 Lunch/Dinner | 550 Theatre | 280 Cabaret

## KENSINGTON SUITE



120 Lunch/Dinner | 140 Theatre | 64 Cabaret

## KENSINGTON SUITE



## YORK SUITE



110 Lunch/Dinner | 150 Theatre | 72 Cabaret

## LANCASTER SUITE



100 Theatre | 48 Cabaret

## WESTMINSTER SUITE



40 Theatre | 24 Boardroom

## BALMORAL SUITE



## HIGHGROVE SUITE



12 Board Room

## CHELSEA SUITE



Board Room 12

## PALACE SUITE



## KENSINGTON SUITE



## YORK SUITE



## LANCASTER SUITE



## PIANO KENSINGTON



## WESTMINSTER SUITE





## HIGHGROVE & BALMORAL SUITE



## CHELSEA SUITE



## EVENT SPACE CAPACITY CHART

| SUITE            | CABARET     | THEATRE | CLASSROOM         | USHAPE           | BOARDROOM                             | DINNER            | DINNER DANCE   | COCKTAIL PARTY | SEATED BUFFET | STANDING BUFFET |
|------------------|-------------|---------|-------------------|------------------|---------------------------------------|-------------------|----------------|----------------|---------------|-----------------|
|                  |             |         |                   |                  |                                       |                   |                |                |