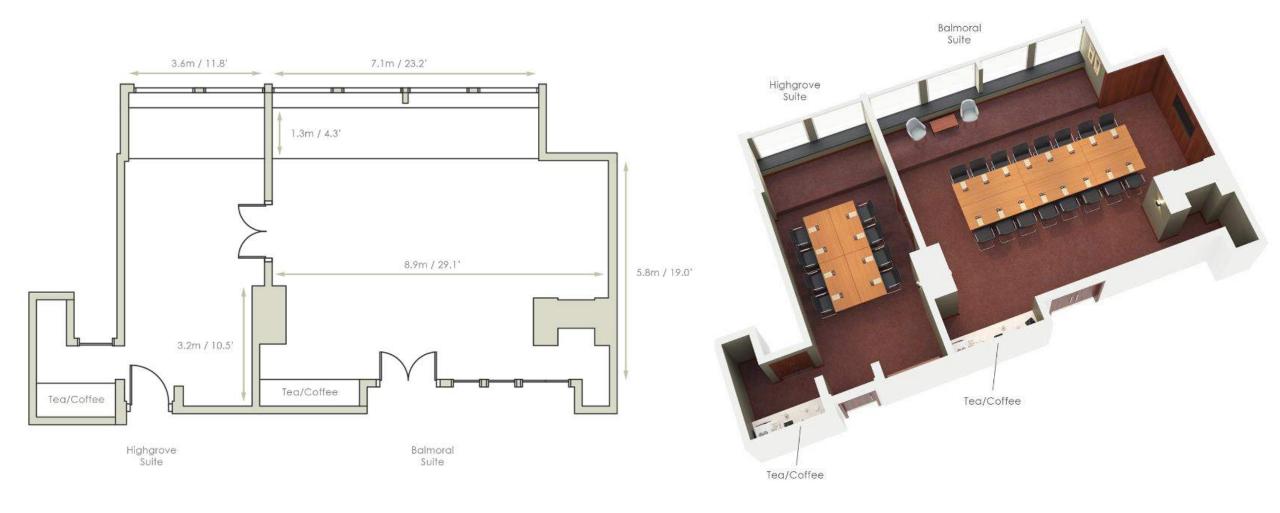

0 - 140 square metres | 1076 - 1506 square feet













## BATHROOMS & IN ROOM DINING

Unwind in our beautiful bathrooms, with luxurious linens and world-renowned toiletries















Event Spaces

## PALACE SUITE



## PALACE SUITE





430 Lunch/Dinner | 550 Theatre | 280 Cabaret

## KENSINGTON SUITE



120 Lunch/Dinner | 140 Theatre | 64 Cabaret

## KENSINGTON SUITE



## YORK SUITE



110 Lunch/Dinner | 150 Theatre | 72 Cabaret

## LANCASTER SUITE



100 Theatre | 48 Cabaret

## WESTMINSTER SUITE



40 Theatre | 24 Boardroom

## BALMORAL SUITE



## HIGHGROVE SUITE



12 Board Room

## CHELSEA SUITE



Board Room 12

## PALACE SUITE



## KENSINGTON SUITE



## YORK SUITE



## LANCASTER SUITE



## PIANO KENSINGTON



## WESTMINSTER SUITE





## HIGHGROVE & BALMORAL SUITE



## CHELSEA SUITE



## EVENT SPACE CAPACITY CHART

| SUITE            | CABARET     | THEATRE | CLASSROOM         | USHAPE           | BOARDROOM                             | DINNER            | DINNER DANCE   | COCKTAIL PARTY | SEATED BUFFET | STANDING BUFFET |
|------------------|-------------|---------|-------------------|------------------|---------------------------------------|-------------------|----------------|----------------|---------------|-----------------|
|                  |             |         |                   |                  |                                       |                   |                |                |               |                 |
| PALACE SUITE     | 320         | 550     | 320               | 180              | 泰