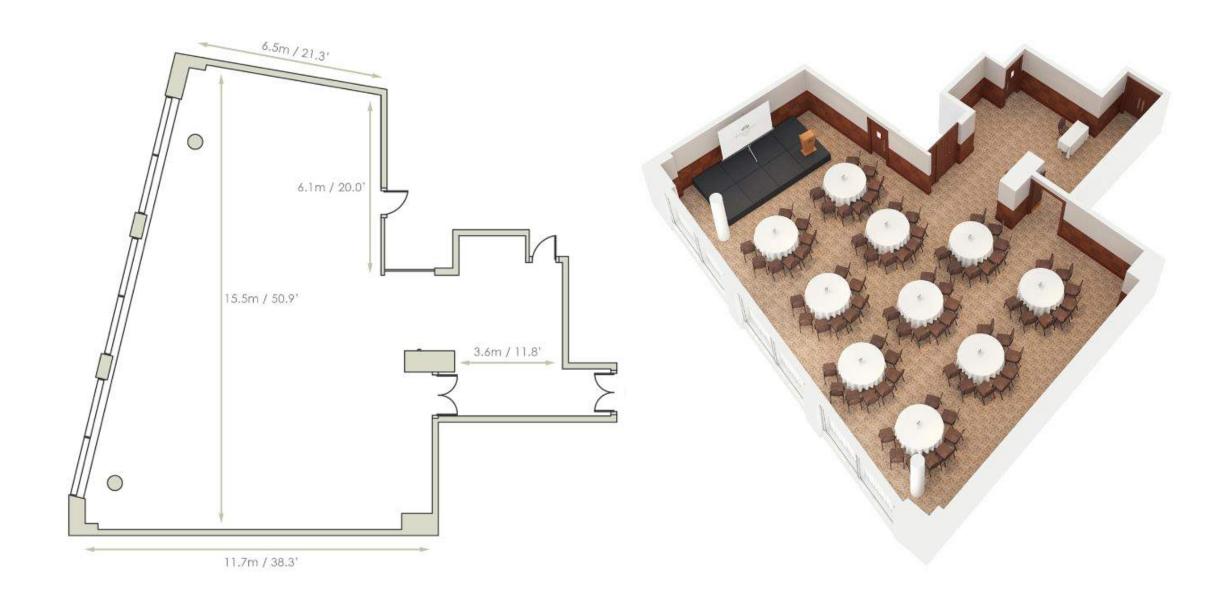

PARK SUITE

## Room Size 59 square metres | 635 square feet













## MASTER SUITES

Room Size 100 - 140 square metres | 1076 - 1506 square feet













## BATHROOMS & IN ROOM DINING

Unwind in our beautiful bathrooms, with luxurious linens and world-renowned toiletries















Event Spaces

## PALACE SUITE



## PALACE SUITE





430 Lunch/Dinner | 550 Theatre | 280 Cabaret

## KENSINGTON SUITE



120 Lunch/Dinner | 140 Theatre | 64 Cabaret

## KENSINGTON SUITE



## YORK SUITE



110 Lunch/Dinner | 150 Theatre | 72 Cabaret

## LANCASTER SUITE



100 Theatre | 48 Cabaret

## WESTMINSTER SUITE



40 Theatre | 24 Boardroom

## BALMORAL SUITE



## HIGHGROVE SUITE



12 Board Room

## CHELSEA SUITE



Board Room 12

## PALACE SUITE



## KENSINGTON SUITE



## YORK SUITE



## LANCASTER SUITE



## PIANO KENSINGTON



## WESTMINSTER SUITE





## HIGHGROVE & BALMORAL SUITE



## CHELSEA SUITE



## EVENT SPACE CAPACITY CHART

| SUITE            | CABARET     | THEATRE | CLASSROOM         | USHAPE           | BOARDROOM                             | DINNER            | DINNER DANCE   | COCKTAIL PARTY | SEATED BUFFET | STANDING BUFFET |
|------------------|-------------|---------|-------------------|------------------|---------------------------------------|-------------------|----------------|----------------|---------------|-----------------|
|                  |             |         |                   |                  |                                       |                   |                |                |               |                 |
| PALAC