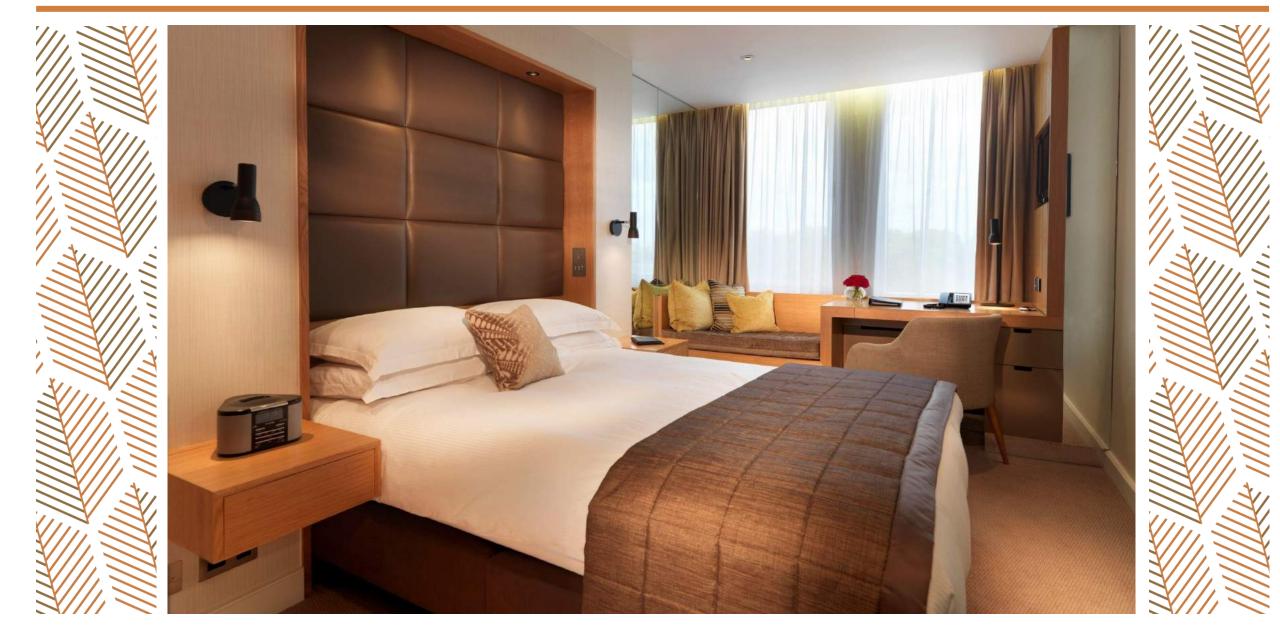

## CLASSIC DOUBLE

Room Size 21 square metres | 226 square feet

## ROYAL CLASSIC DOUBLE

Room Size 21 square metres | 226 square feet