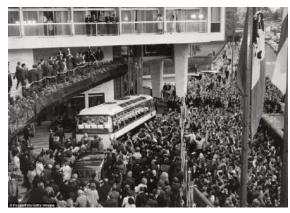

#### 1966

Hosting the 1966 World Cup draw and the reception held to celebrate England's famous win also celebrating its 50th anniversary.

England supporters line the streets outside The Royal Garden Hotel in Kensington as they welcome their side's World Cup winners