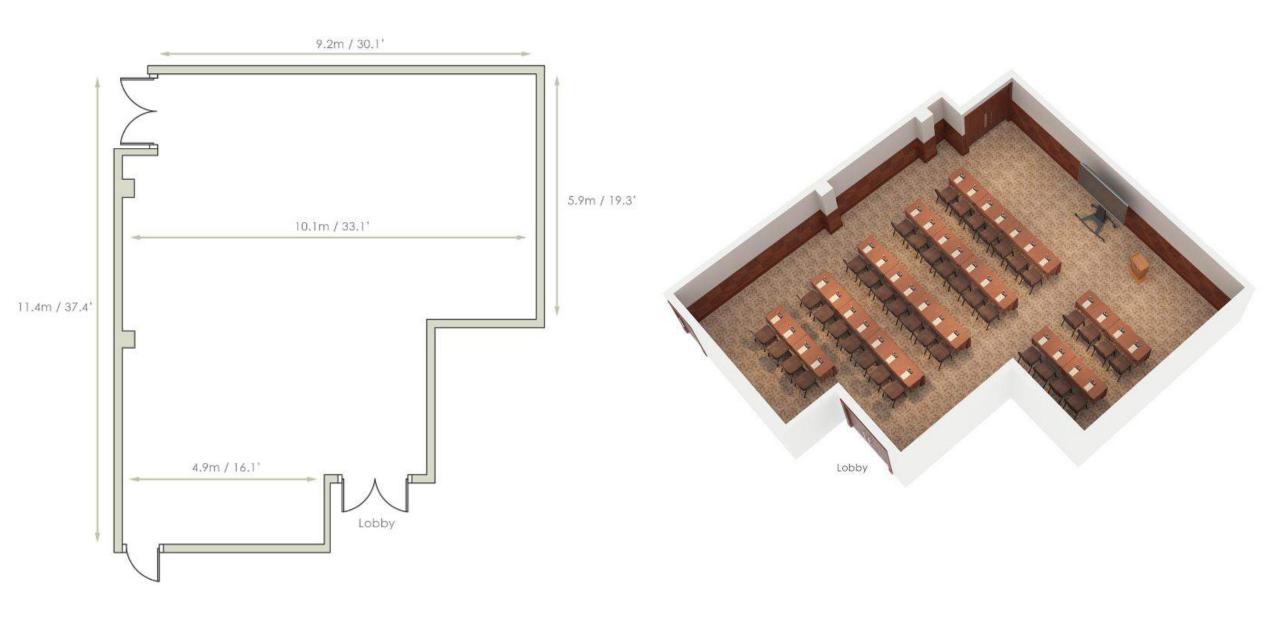

## KENSINGTON SUITE

120 Lunch/Dinner | 140 Theatre | 64 Cabaret

## KENSINGTON SUITE