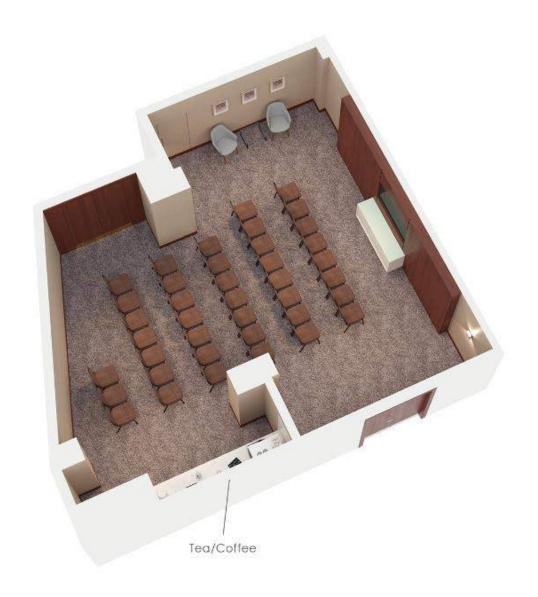

## MASTER SUITES

Room Size 100 - 140 square metres | 1076 - 1506 square feet













## BATHROOMS & IN ROOM DINING

Unwind in our beautiful bathrooms, with luxurious linens and world-renowned toiletries















Event Spaces

## PALACE SUITE



## PALACE SUITE





430 Lunch/Dinner | 550 Theatre | 280 Cabaret

## KENSINGTON SUITE



120 Lunch/Dinner | 140 Theatre | 64 Cabaret

## KENSINGTON SUITE



## YORK SUITE



110 Lunch/Dinner | 150 Theatre | 72 Cabaret

## LANCASTER SUITE



100 Theatre | 48 Cabaret

## WESTMINSTER SUITE



40 Theatre | 24 Boardroom

## BALMORAL SUITE



## HIGHGROVE SUITE



12 Board Room

## CHELSEA SUITE



Board Room 12

## PALACE SUITE



## KENSINGTON SUITE



## YORK SUITE



## LANCASTER SUITE



## PIANO KENSINGTON



## WESTMINSTER SUITE





## HIGHGROVE & BALMORAL SUITE



## CHELSEA SUITE



## EVENT SPACE CAPACITY CHART

| SUITE            | CABARET     | THEATRE | CLASSROOM         | USHAPE           | BOARDROOM                             | DINNER            | DINNER DANCE   | COCKTAIL PARTY | SEATED BUFFET | STANDING BUFFET |
|------------------|-------------|---------|-------------------|------------------|---------------------------------------|-------------------|----------------|----------------|---------------|-----------------|
|                  |             |         |                   |                  |                                       |                   |                |                |               |                 |
| PALACE SUITE     | 320         | 550     | 320               | 180