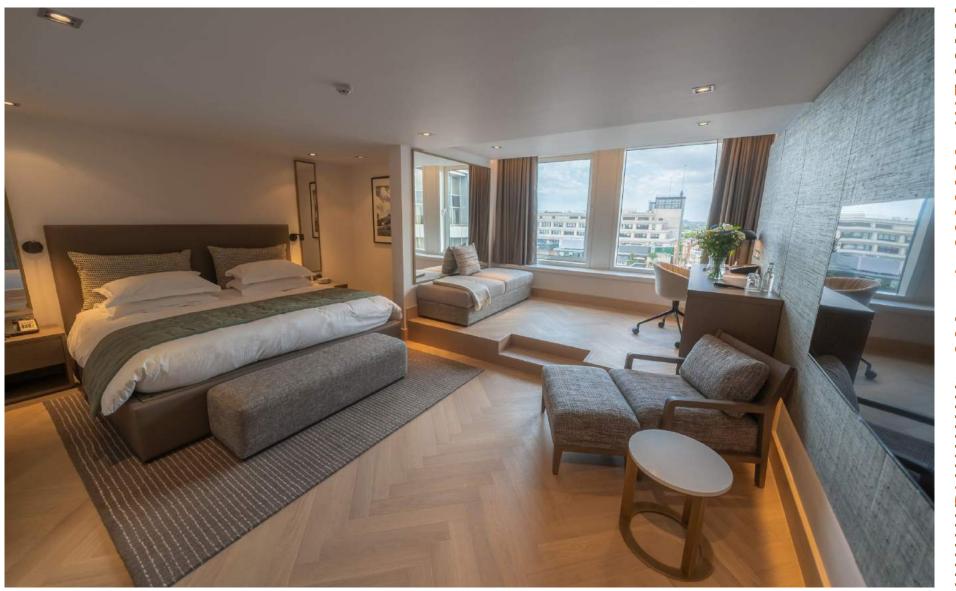

2011



In May 2011, the hotel completed the final stage of an extensive £45 million refurbishment

#### 2020 - 2022







The hotel closed in 2020, and reopened in 2022 with a refurbishment of the rooms and the new restaurant, Origin Kensington



#### HOTEL LOCATION & LOCAL ATTRACTIONS





Bedrooms

## CLASSIC DOUBLE

Room Size 21 square metres | 226 square feet



## ROYAL CLASSIC DOUBLE

Room Size 21 square metres | 226 square feet







## DELUXE DOUBLE

Room Size 27 square metres | 290 square feet







## ROYAL DELUXE DOUBLE

Room Size 27 square metres | 290 square feet





## DELUXE TWIN

## Room Size 27 square metres | 290 square feet





## GARDEN TWIN

Room Size 24 square metres | 258 square feet





## ROYAL DELUXE STUDIO

Room Size 35 square metres | 376 square feet







## ROYAL GARDEN DELUXE

Room Size 24 square metres | 258 square feet





## DELUXE STUDIO

Room Size 35 square metres | 376 square feet





## PARK SUITE

## Room Size 59 square metres | 635 square feet













## MASTER SUITES

Room Size 100 - 140 square metres | 1076 - 1506 square feet













## BATHROOMS & IN ROOM DINING

Unwind in our beautiful bathrooms, with luxurious linens and world-renowned toiletries















Event Spaces

## PALACE SUITE



## PALACE SUITE





430 Lunch/Dinner | 550 Theatre | 280 Cabaret

## KENSINGTON SUITE



120 Lunch/Dinner | 140 Theatre | 64 Cabaret

## KENSINGTON SUITE



## YORK SUITE



110 Lunch/Dinner | 150 Theatre | 72 Cabaret

## LANCASTER SUITE



100 Theatre | 48 Cabaret

## WESTMINSTER SUITE



40 Theatre | 24 Boardroom

##