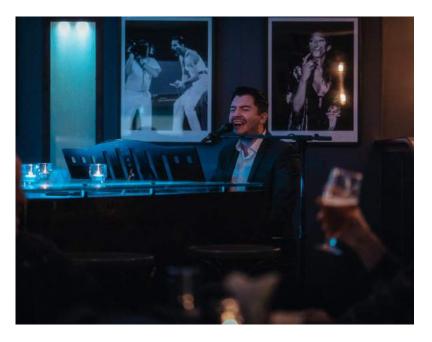

40                                    | 80                | 50             | 80             | 70            | 80              |
| PIANO KENSINGTON | <del></del> | -       | 270               | =                | · · · · · · · · · · · · · · · · · · · | 1 <b>7</b> 1      | <u>ं</u>       | 250            | 120           | 150             |
| BALMORAL         | ā           | 60      |                   | 18               | 25                                    | 20 <del>5</del> 0 | 129            | (1 <u>5</u> 5) | 125           | ā               |
| HIGHGROVE        | ā.          | 20      | -                 | 9 <del>5</del> 9 | 12                                    | 9毫月               | 0.78           | VEA            |               | -               |













# P i i n G T O N







## KENSINGTON MEDISPA











## ANYTIME FITNESS KENSINGTON

## 24 hour gym











The Royal Garden Hotel has a secure underground car park with 147 spaces including 15 motorcycle spaces and 4 blue badge spaces.

Located directly under the hotel with Valet services available it couldn't be simpler to get your stay started.

Please be aware that the car park has a height restriction of 1.74 metres and is very narrow, with a minimum width of 300cm.



## Thank you