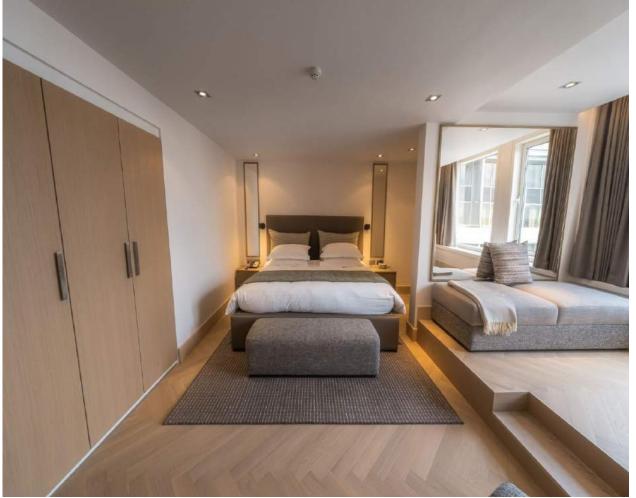

## DELUXE DOUBLE

Room Size 27 square metres | 290 square feet

## ROYAL DELUXE DOUBLE

Room Size 27 square metres | 290 square feet