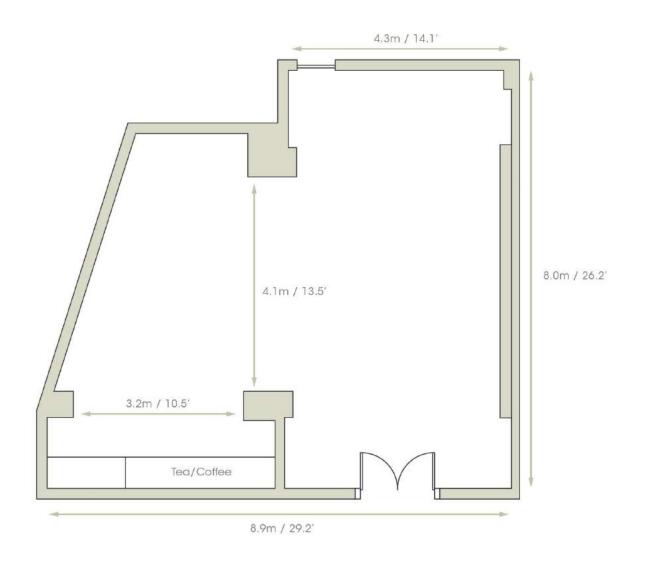

## MASTER SUITES

Room Size 100 - 140 square metres | 1076 - 1506 square feet













## BATHROOMS & IN ROOM DINING

Unwind in our beautiful bathrooms, with luxurious linens and world-renowned toiletries















Event Spaces

## PALACE SUITE



## PALACE SUITE





430 Lunch/Dinner | 550 Theatre | 280 Cabaret

## KENSINGTON SUITE



120 Lunch/Dinner | 140 Theatre | 64 Cabaret

## KENSINGTON SUITE



## YORK SUITE



110 Lunch/Dinner | 150 Theatre | 72 Cabaret

## LANCASTER SUITE



100 Theatre | 48 Cabaret

## WESTMINSTER SUITE



40 Theatre | 24 Boardroom

## BALMORAL SUITE



## HIGHGROVE SUITE



12 Board Room

## CHELSEA SUITE



Board Room 12

## PALACE SUITE



## KENSINGTON SUITE



## YORK SUITE



## LANCASTER SUITE



## PIANO KENSINGTON



## WESTMINSTER SUITE





## HIGHGROVE & BALMORAL SUITE



## CHELSEA SUITE



## EVENT SPACE CAPACITY CHART

| SUITE            | CABARET     | THEATRE | CLASSROOM         | USHAPE           | BOARDROOM                             | DINNER            | DINNER DANCE   | COCKTAIL PARTY | SEATED BUFFET | STANDING BUFFET |
|------------------|-------------|---------|-------------------|------------------|---------------------------------------|-------------------|----------------|----------------|---------------|-----------------|
|                  |             |         |                   |                  |                                       |                   |                |                |               |                 |
| PALACE SUITE     | 320         | 550     | 320               | 180