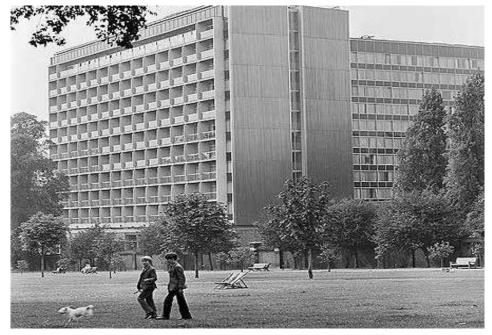

#### 1961

In the 1961, as part of a Labour Government grant, the Queen Anne-style building was demolished and completely rebuilt in a Brutalist-style under the guide of architect, Colonel Richard Seifert. The hotel re-opened in 1965 as the Royal Garden Hotel, operated by the Oddeninos hotel company.