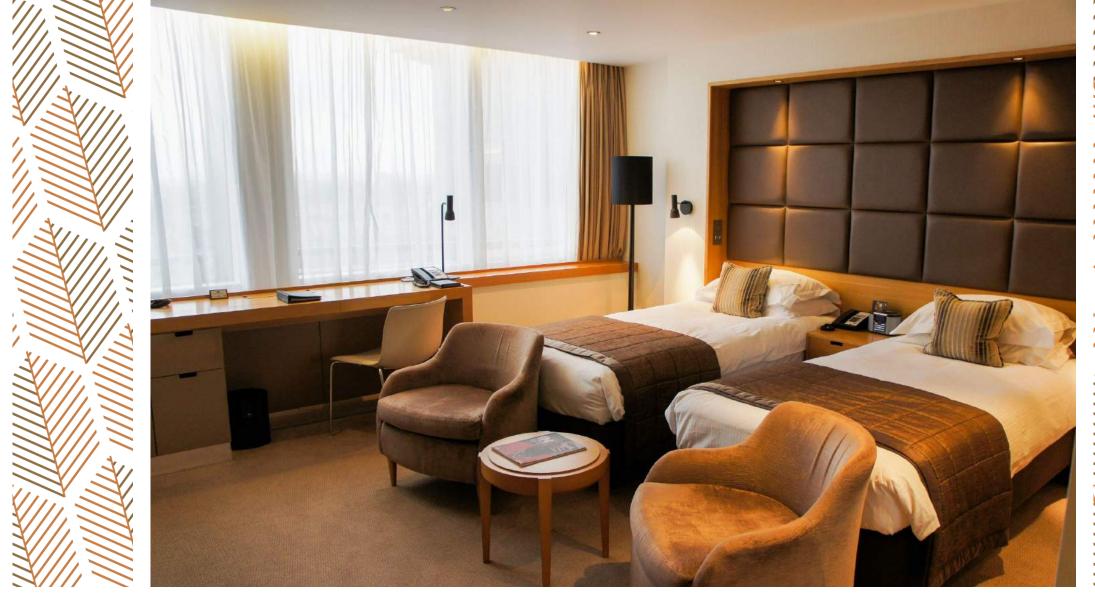

## DELUXE TWIN

## Room Size 27 square metres | 290 square feet

## GARDEN TWIN

Room Size 24 square metres | 258 square feet