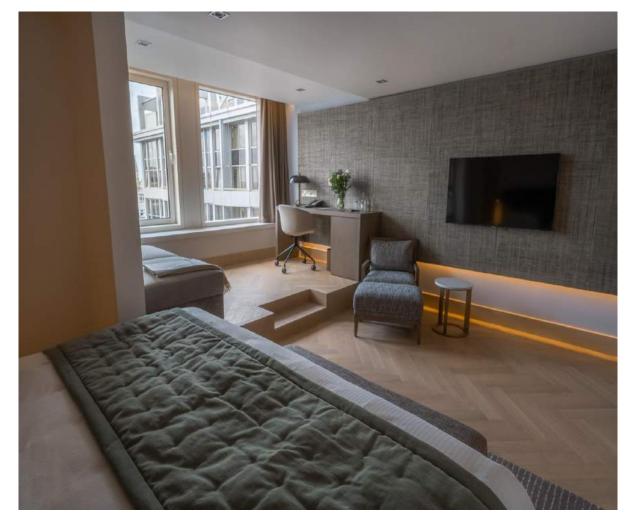

## ROYAL DELUXE STUDIO

Room Size 35 square metres | 376 square feet

## DELUXE STUDIO

Room Size 35 square metres | 376 square feet