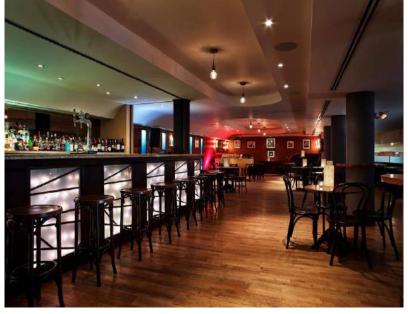

| 40                                    | 80                | 50             | 80             | 70            | 80              |
| PIANO KENSINGTON | <del></del> | -       | 270               | =                | · · · · · · · · · · · · · · · · · · · | 1 <b>7</b> 1      | <u>ं</u>       | 250            | 120           | 150             |
| BALMORAL         | ā           | 60      |                   | 18               | 25                                    | 20 <del>5</del> 0 | 129            | (1 <u>5</u> 5) | 125           | ā               |
| HIGHGROVE        | ā.          | 20      | -                 | 9 <del>5</del> 9 | 12                                    | 9毫月               | 0.78           | VEA            |               | -               |













# P i i n G T O N







## KENSINGTON MEDISPA











## ANYTIME FITNESS KENSINGTON

## 24 hour gym











The Royal Garden Hotel has a secure underground car park with 147 spaces including 15 motorcycle spaces and 4 blue badge spaces.

Located directly under the hotel with Valet services available it couldn't be simpler to get your stay started.

Please be aware that the car park has a height restriction of 1.74 metres and is very narrow, with a minimum width of 300cm.



## Thank you