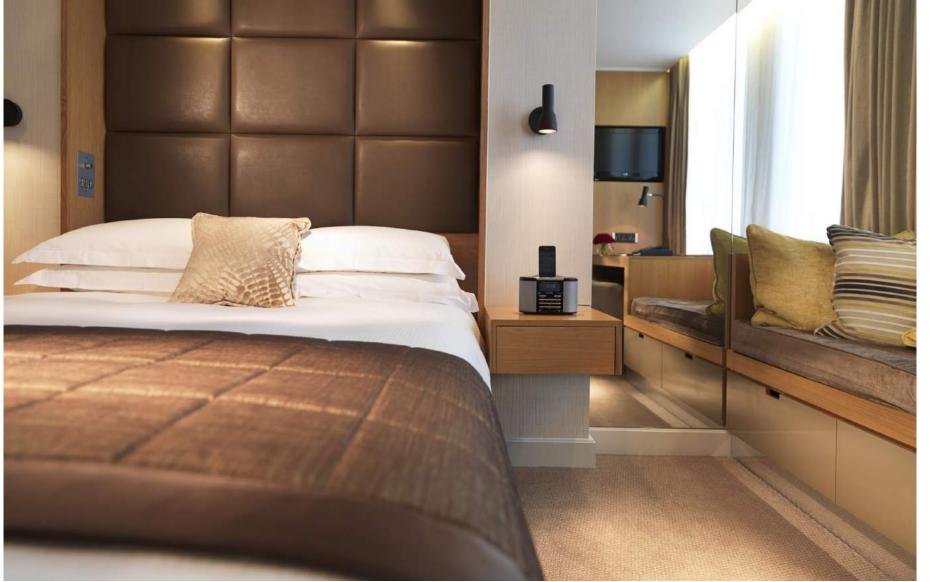

## CLASSIC DOUBLE

Room Size 21 square metres | 226 square feet

## ROYAL CLASSIC DOUBLE

Room Size 21 square metres | 226 square feet