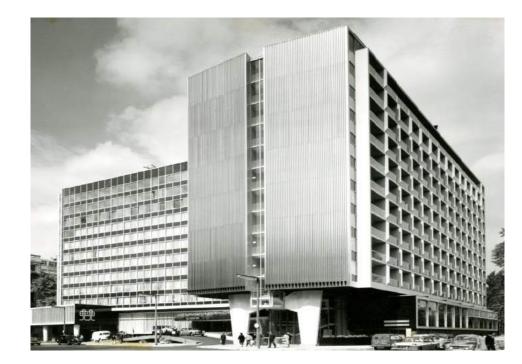

#### 1961

In the 1961, as part of a Labour Government grant, the Queen Anne-style building was demolished and completely rebuilt in a Brutalist-style under the guide of architect, Colonel Richard Seifert. The hotel re-opened in 1965 as the Royal Garden Hotel, operated by the Oddeninos hotel company.