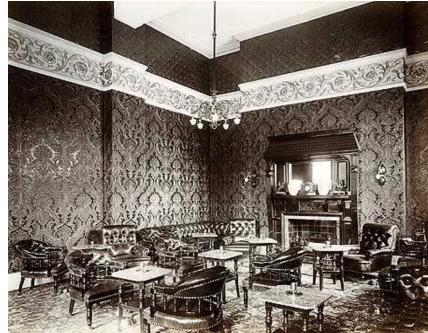

#### 1893

The hotel was preceded by the former Royal Palace Hotel, a Victorian-era hotel completed in 1893 designed by British architect, Basil Champneys. As part of the war effort in the 1900s, The Royal Palace was taken over and used as the headquarters for the Woman's Royal Voluntary Service.

#### 1961

In the 1961, as part of a Labour Government grant, the Queen Anne-style building was demolished and completely rebuilt in a Brutalist-style under the guide of architect, Colonel Richard Seifert. The hotel re-opened in 1965 as the Royal Garden Hotel, operated by the Oddeninos hotel company.