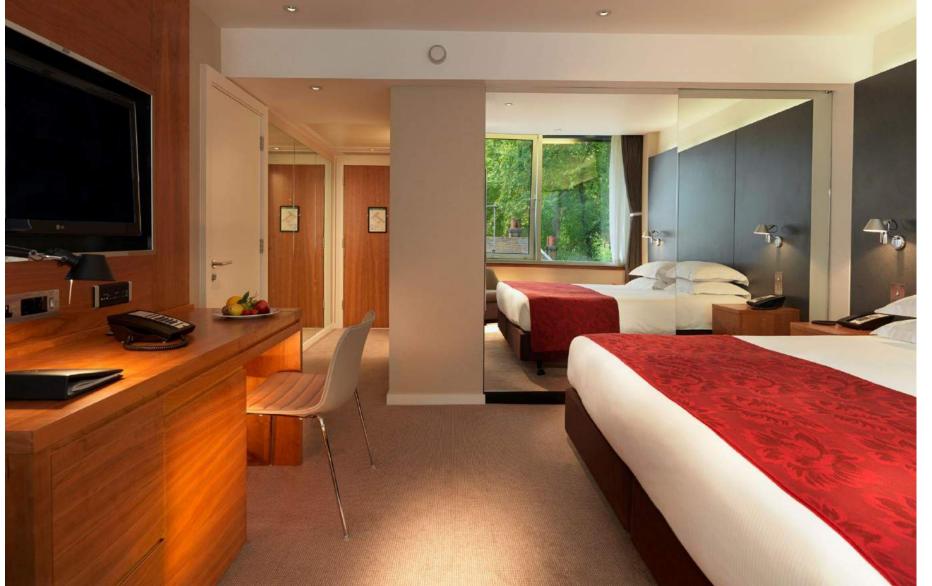

## CLASSIC DOUBLE

Room Size 21 square metres | 226 square feet

## ROYAL CLASSIC DOUBLE

Room Size 21 square metres | 226 square feet

## DELUXE DOUBLE

Room Size 27 square metres | 290 square feet

## ROYAL DELUXE DOUBLE

Room Size 27 square metres | 290 square feet