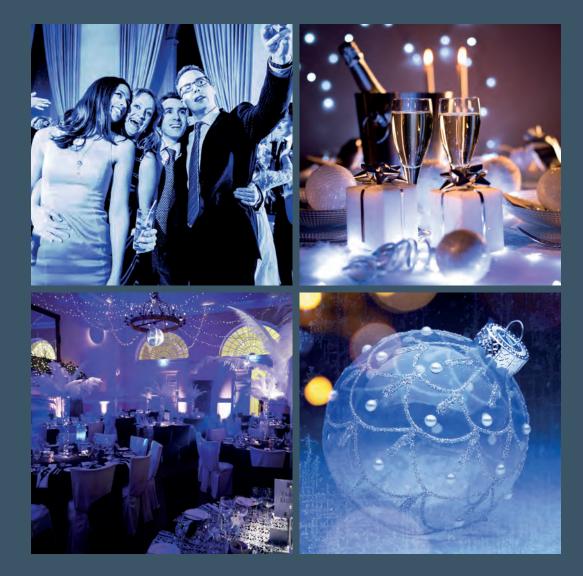

# CHRISTMAS Party Nights

Join us for dining and dancing in our stunning Great Hall, where Kings and Queens of England have been entertained since 1180! Enjoy an evening of fabulous festive fun with our 'Join a party', or book Exclusive Use for your own special event.

- Drinks and winter canapés served on arrival
- Three course dining menu, with a festive twist
- The Gallery Bar Late Bar until Iam
- DJ and Dancing
- Magic Mirror Photo booth
- Complimentary parking
- Accommodation and breakfast available