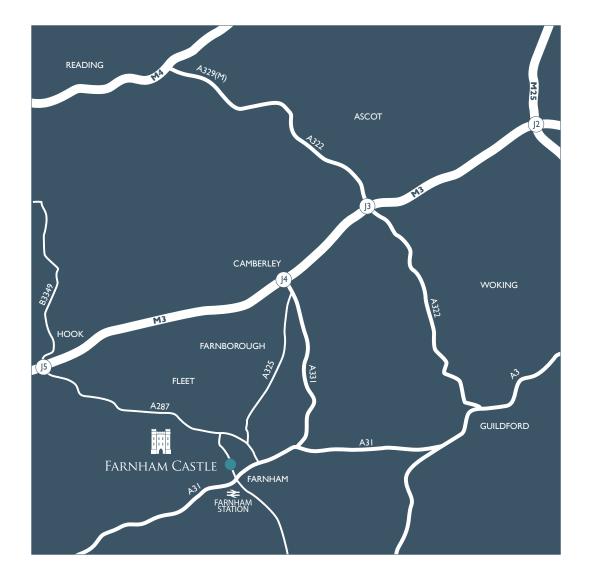

### HOW TO FIND US

Just an hour from London, on the Surrey and Hampshire border, Farnham Castle is conveniently located and easy to reach.

Situated just off the A31 and A325 and ten miles south of the M3 motorway (Junction 4), there is easy access to the A3, M25 and national motorway network.

Transport services close to Farnham Station:

#### **RAILWAY STATION**

With direct trains to London Waterloo (1 hour) Farnham Station – 1 mile

#### **MAJOR AIRPORTS**

London Heathrow – 28 miles London Gatwick – 44 miles London Stansted – 89 miles

#### ADDRESS

Farnham Castle Castle Street, Farnham, Surrey GU9 0AG

We would be delighted to discuss your event, or should you require further information please contact our Events Team.

Farnham Castle, Castle Street, Farnham, Surrey GU9 0AG 01252 720402 events@farnhamcastle.com www.farnhamcastle.com