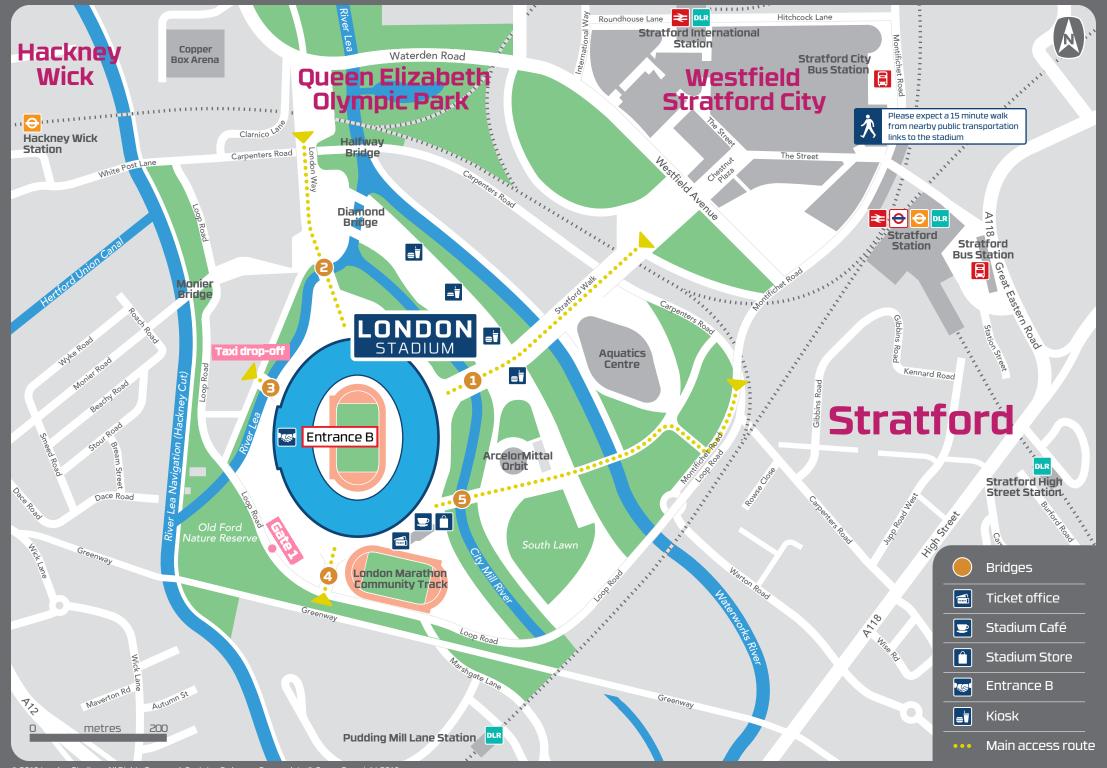

# LONDON STADIUM HOW TO GET HERE

London Stadium - Queen Elizabeth Olympic Park, E20 2ST

# Main entrance

Entrance/Turnstile B

### **Public transport**

Allow a 15 minute walk from Stratford or Hackney Wick stations and 10 minutes from Pudding Mill Lane DLR

# Driving

Parking is available at the nearby Westfield Stratford City <a href="https://uk.westfield.com/stratfordcity/centre-info/getting-here">https://uk.westfield.com/stratfordcity/centre-info/getting-here</a>

# Taxi

Please ask your driver to drop you off at London Stadium Bridge 3, opposite The Bobby Moore Academy on Loop Road/Siding Street E15 2DZ. Follow the signage to Turnstile B

© 2016 London Stadium. All Rights Reserved. Contains Ordnance Survey data © Crown Copyright 2016