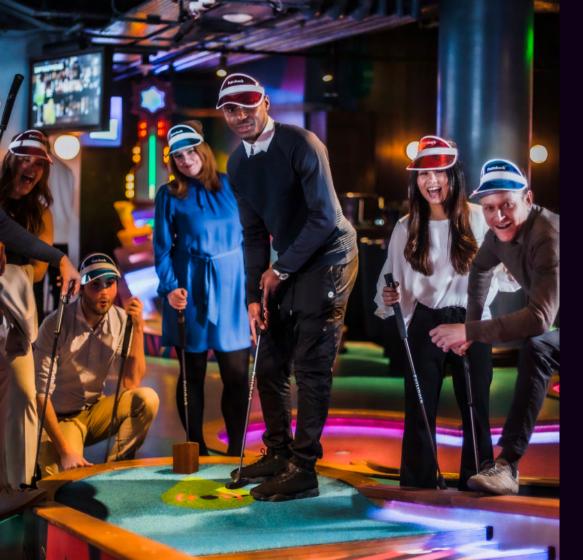

#### This is mini-golf everybody will love!

We've given traditional mini golf a twist, making it the ultimate social experience for everyone.

With our high tech scoring system, score the highest and forget about writing down your points on a paper scorecard, the game does everything for you!

Our incredible courses are packed full of fun at every hole, not to mention our interactive prize wheel and pop quiz holes. Avoid the hazards and aim sharp for our Supertubes to win extra points and score a hole in one.