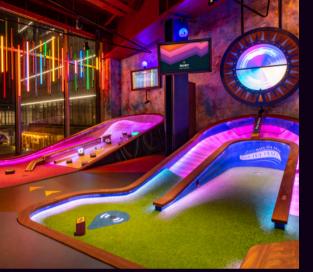

#### This is mini-golf everybody will love!

We've given traditional mini golf a twist, making it the ultimate social experience for everyone.

With our high tech scoring system, score the highest and forget about writing down your points on a paper scorecard, the game does everything for you!

Our incredible courses are packed full of fun at every hole, not to mention our interactive prize wheel and pop quiz holes. Avoid the hazards and aim sharp for our Supertubes to win extra points and score a hole in one.