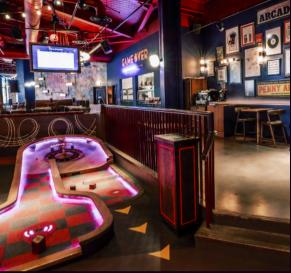

#### Our open-space West London venue.

Located in the Westfield Shopping centre, Puttshack White city is available to hire exclusively.

Our venue boasts four cutting-edge minigolf courses, open plan restaurant and a stunning 360-degree bar, ideal for any large-scale celebration or event.

Versatile and flexible, this venue gives the perfect setting to enjoy our world-class food and drinks selection, right before teeing off!