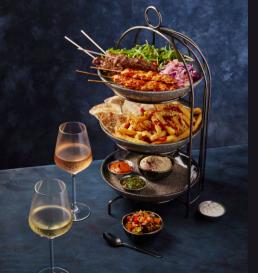

#### Globally inspired menu

Our mouth watering menu has been crafted by our exec chef and is freshly prepared in an open style kitchen. Puttshack's food selection is delicious, as well as inclusive for any event.

Choose your favourite package and enjoy it while socialising with your team, before experiencing our tech-infused mini golf.