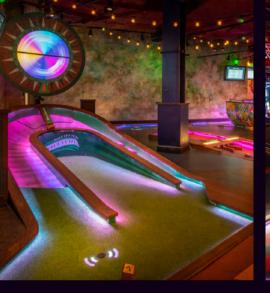

#### This is mini-golf everybody will love!

We've given traditional mini golf a twist, making it the ultimate social experience for everyone.

With our high tech scoring system, score the highest and forget about writing down your points on a paper scorecard, the game does everything for you!

Our incredible courses are packed full of fun at every hole, not to mention our interactive prize wheel and pop quiz holes. Avoid the hazards and aim sharp for our Supertubes to win extra points and score a hole in one.