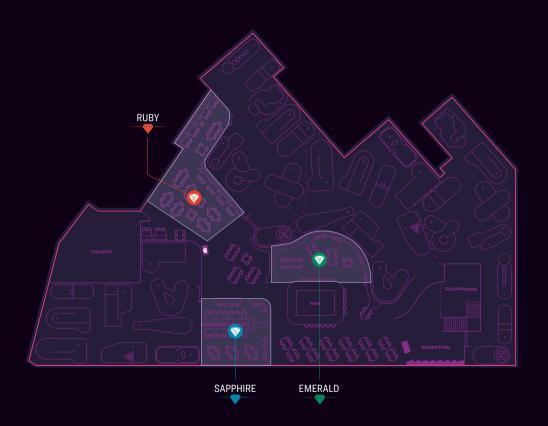

### WHITE CITY FLOORPLAN

### **CAPACITIES**

|          |                                                      | Standing |  |
|----------|------------------------------------------------------|----------|--|
| <b>*</b> | RUBY Semi private area.                              | 100      |  |
| <b>V</b> | SAPPHIRE Semi private area.                          | 70       |  |
| <b>V</b> | EMERALD Semi private area with dedicated bar access. | 70       |  |

| FULL VENUE HIRE  Hire the whole venue including the bar, 4 mini golf courses and cloakroom. | 750 pax   110 Theatre |
|---------------------------------------------------------------------------------------------|-----------------------|
| <b>HALF VENUE HIRE</b> Hire half of the venue which includes Emerald and Ruby areas.        | 220 pax               |