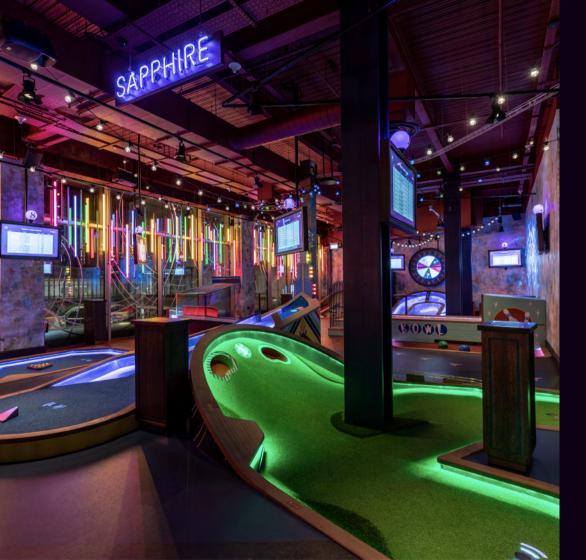

### **CAPACITIES**

|          |                                                      | Standing |  |
|----------|------------------------------------------------------|----------|--|
| <b>*</b> | RUBY Semi private area.                              | 100      |  |
| <b>V</b> | SAPPHIRE Semi private area.                          | 70       |  |
| <b>V</b> | EMERALD Semi private area with dedicated bar access. | 70       |  |