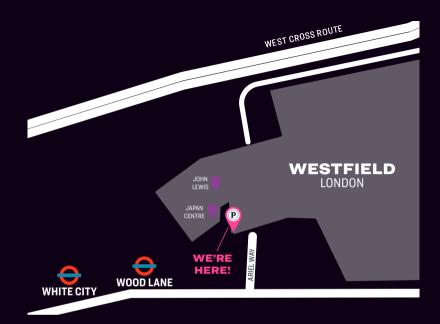

### WHERE TO FIND US

Puttshack White City is the perfect venue for your office celebration! Located at Westfield shopping centre, next to White City bus station, the venue is just 4 minutes by walk from White City and Wood Lane underground.

#### Puttshack White City Westfield, Ariel Way London, W12 7HB