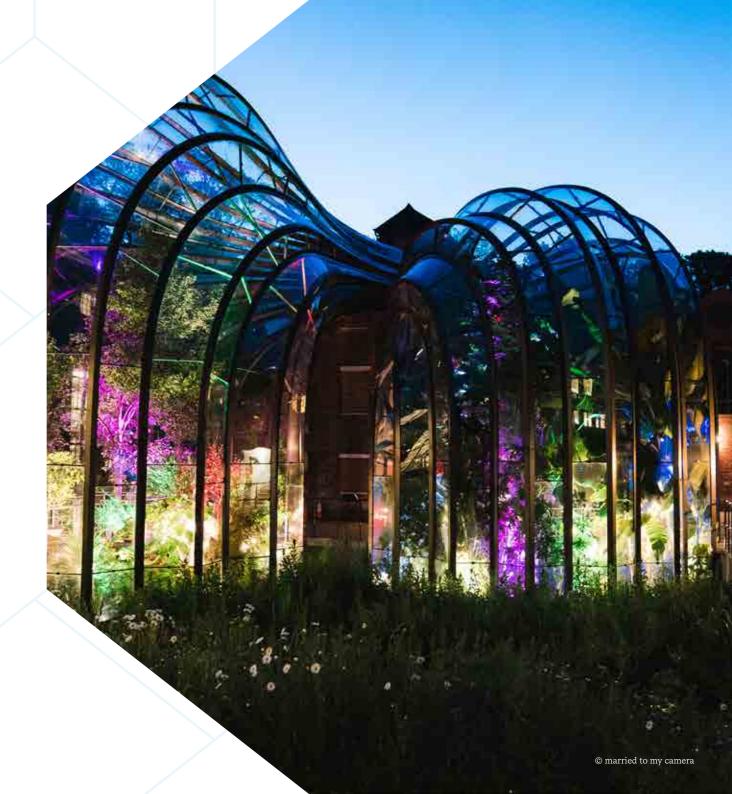

## The Glasshouses

A real highlight of the Bombay Sapphire Distillery – the two intertwining glasshouses contain living examples of the ten exotic botanicals infused into Bombay Sapphire gin. These iconic glass structures coming out of the River Test make an excellent space for cocktail receptions and atmospheric private dining.