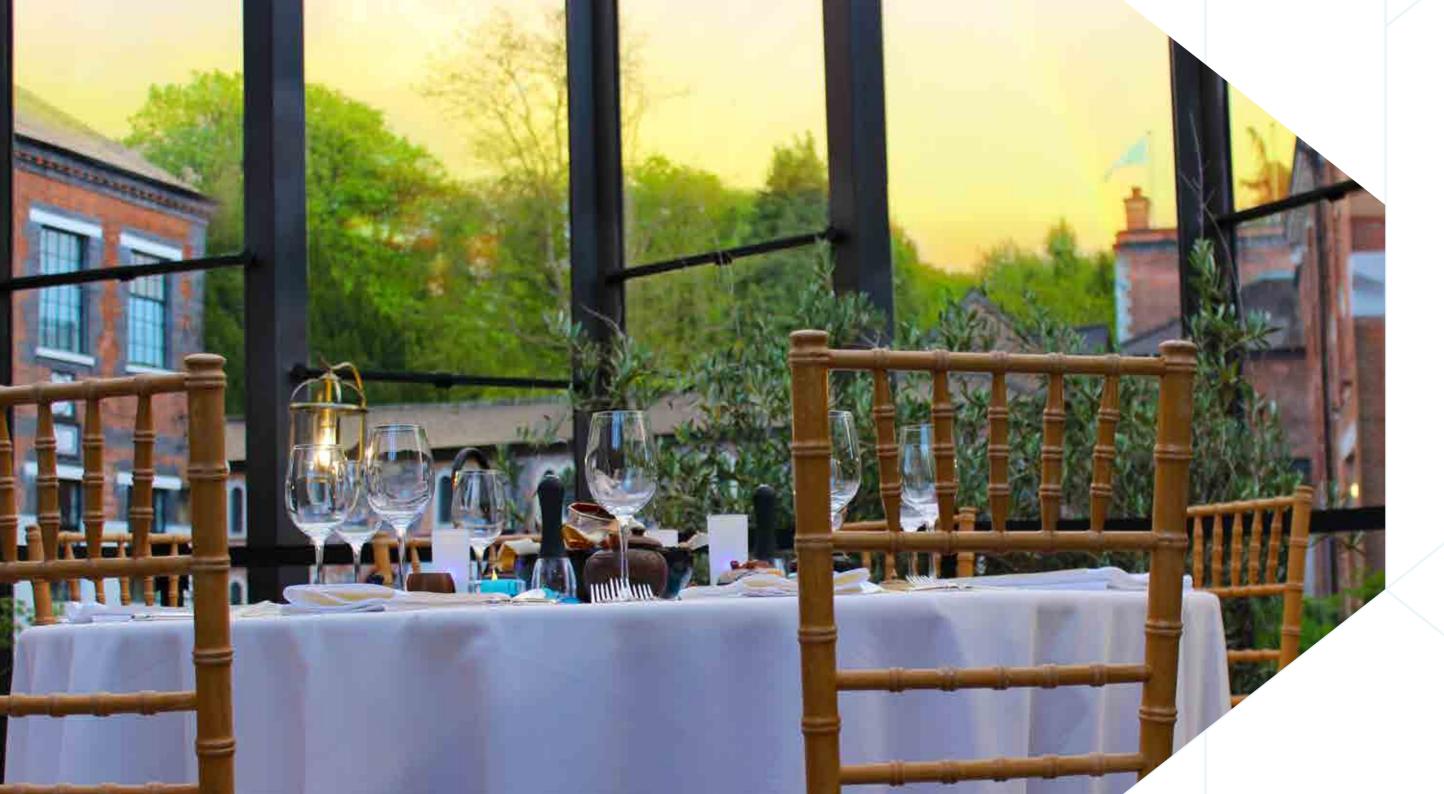

## The Entrance Hall

The Grade II listed Entrance Hall is an enchanting space for private dining events and supper clubs, with high ceilings and views of the courtyard and glasshouses.

45 SQM

# Supper Clubs

AN EXQUISITE EVENING FOR ANY DISCERNING GIN LOVER. ENJOY A SEASONAL FOUR COURSETASTING MENU WITH PAIRED COCKTAILS, AND ACCESS TO THE GLASSHOUSES WITH AN ARRIVAL COCKTAIL.