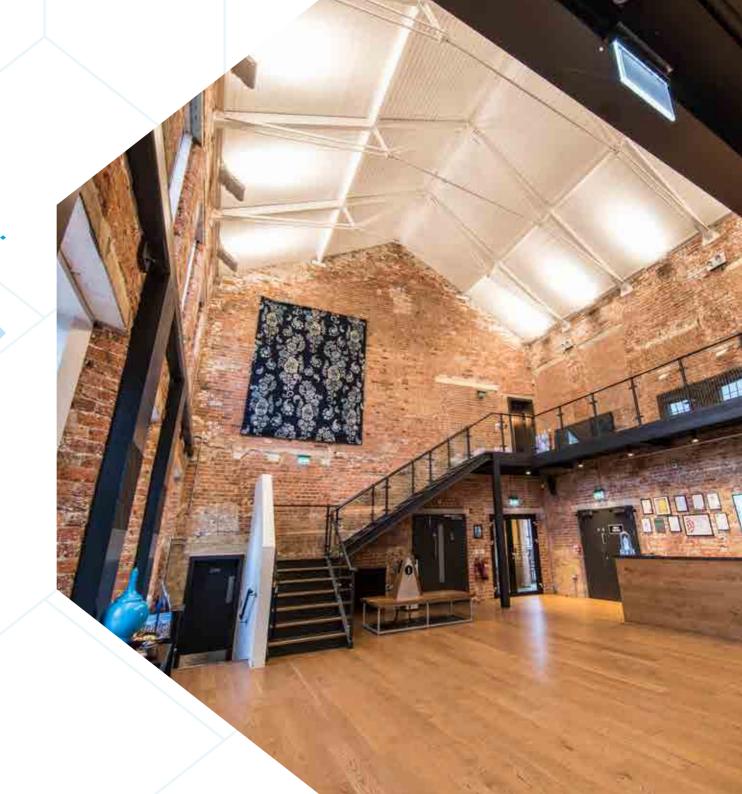

## The Entrance Hall

The Grade II listed Entrance Hall is an enchanting space for private dining events and supper clubs, with high ceilings and views of the courtyard and glasshouses.

45 SQM

## The Mill Bar and Terrace

The Mill Bar is a spacious multi-level bar with both indoor and outdoor seating along the River Test. A unique space for social or networking events, the Mill Bar can also be hired with the adjacent Entrance Hall or Gallery, making space for a dance floor or buffet to complement the bar.