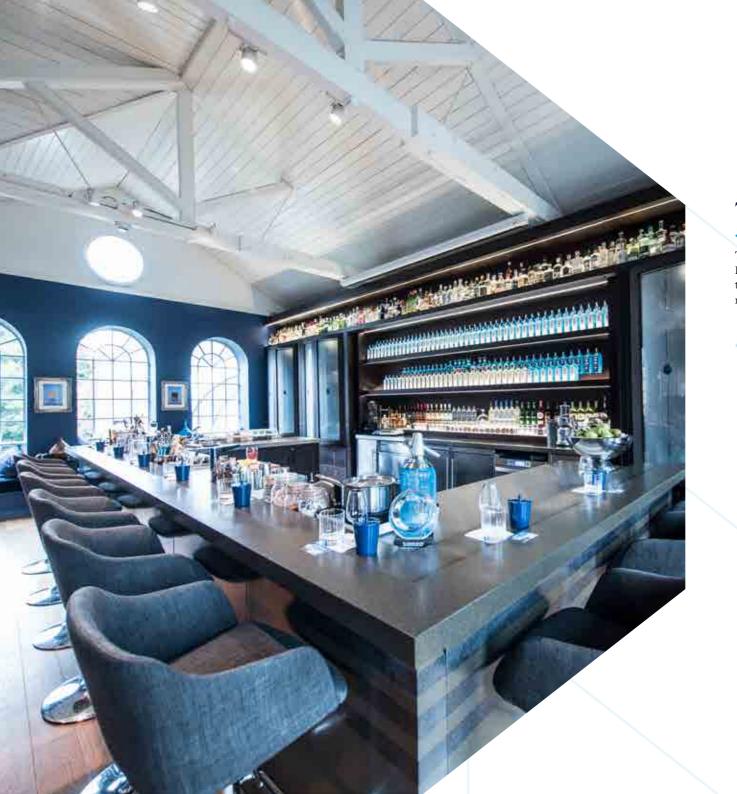

## The Blue Room

The exclusive Blue Room is the jewel in the crown of Laverstoke Mill. The Blue Room can be hired throughout the year for Masterclasses, drinks receptions or as a casual meeting space.

60 SQM