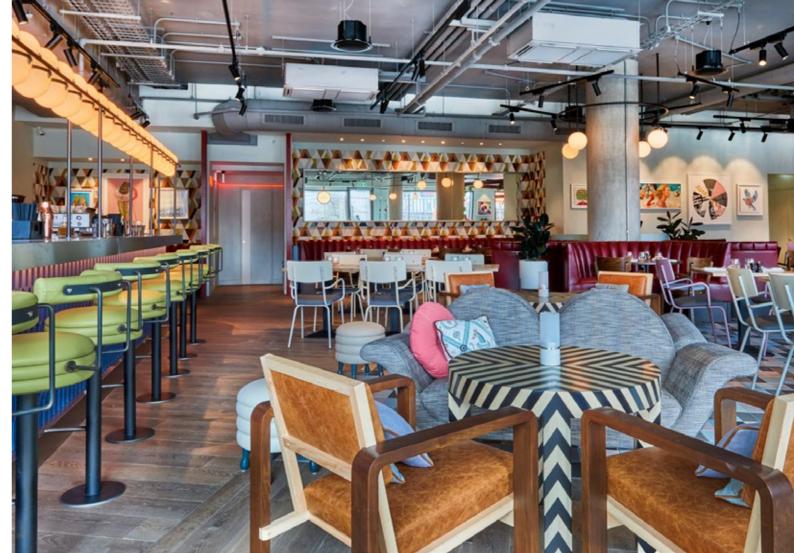

#### **Restaurant & Bar Groups**

A beautifully designed and cosy open space, the café boasts colourful and whimsical design that takes you back to the original Bluebird in Chelsea.

Seating and versatile layout makes it the perfect spot for meals with the family or impressing clients and colleagues, whether for a meal or for drinks and packed-with-flavour snacks.

#### **Capacities**

CAFÉ

40 guests

Seated lunch or dinner

**BAR** 

30 guests

Standing reception

**TERRACE** 