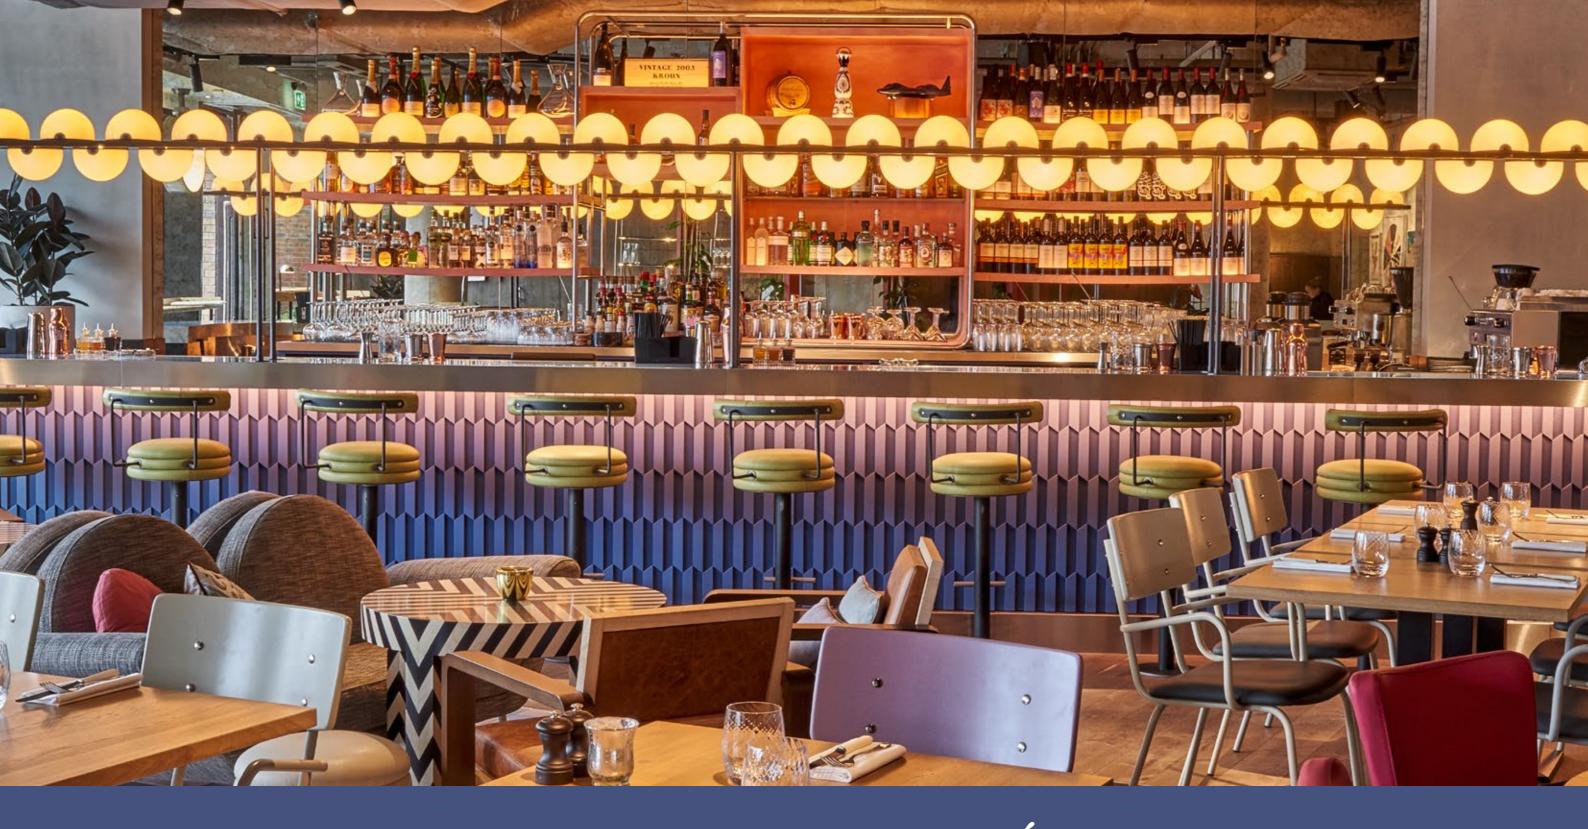

# BLUEBIRD COMES TO WHITE CITY

•••••

Housed in the vibrant Television Centre and just a stone's-throw from the BBC building, this Bluebird serves up tasty and modern British cuisine with flavour being the prime focus. With a cosy and heated outdoor terrace, it is just the perfect spot for a lunch after shopping or for a warm (or chilled!) cocktail after work.

Taking the stylish and familiar charm of the café at the original Bluebird — a Chelsea landmark on the Kings Road for 20 years — the new sister will bring a chic and versatile layout, making it the ideal option for gatherings with the family or impressing clients and colleagues, whether for a meal or for drinks and packed-with-flavour snacks.

#### **Restaurant & Bar Groups**

A beautifully designed and cosy open space, the café boasts colourful and whimsical design that takes you back to the original Bluebird in Chelsea.

Seating and versatile layout makes it the perfect spot for meals with the family or impressing clients and colleagues, whether for a meal or for drinks and packed-with-flavour snacks.