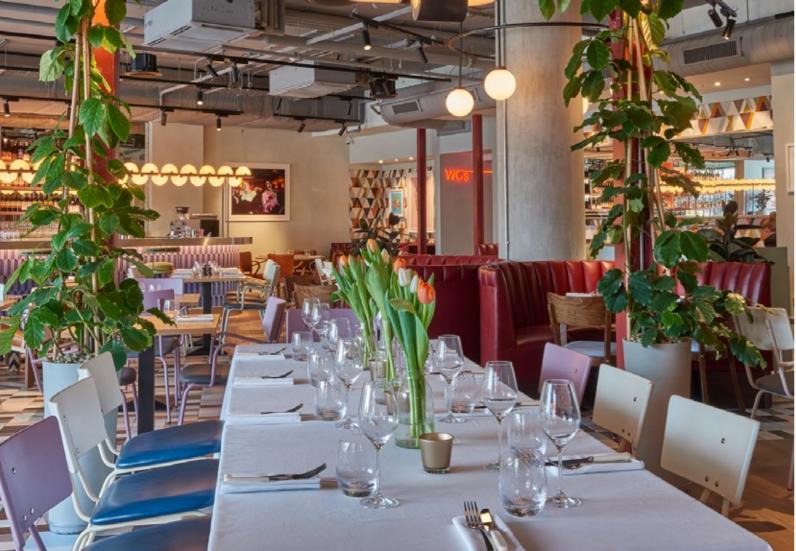

# BLUEBIRD COMES TO WHITE CITY

•••••

Housed in the vibrant Television Centre and just a stone's-throw from the BBC building, this Bluebird serves up tasty and modern British cuisine with flavour being the prime focus. With a cosy and heated outdoor terrace, it is just the perfect spot for a lunch after shopping or for a warm (or chilled!) cocktail after work.

Taking the stylish and familiar charm of the café at the original Bluebird — a Chelsea landmark on the Kings Road for 20 years — the new sister will bring a chic and versatile layout, making it the ideal option for gatherings with the family or impressing clients and colleagues, whether for a meal or for drinks and packed-with-flavour snacks.

#### **Restaurant & Bar Groups**

A beautifully designed and cosy open space, the café boasts colourful and whimsical design that takes you back to the original Bluebird in Chelsea.

Seating and versatile layout makes it the perfect spot for meals with the family or impressing clients and colleagues, whether for a meal or for drinks and packed-with-flavour snacks.