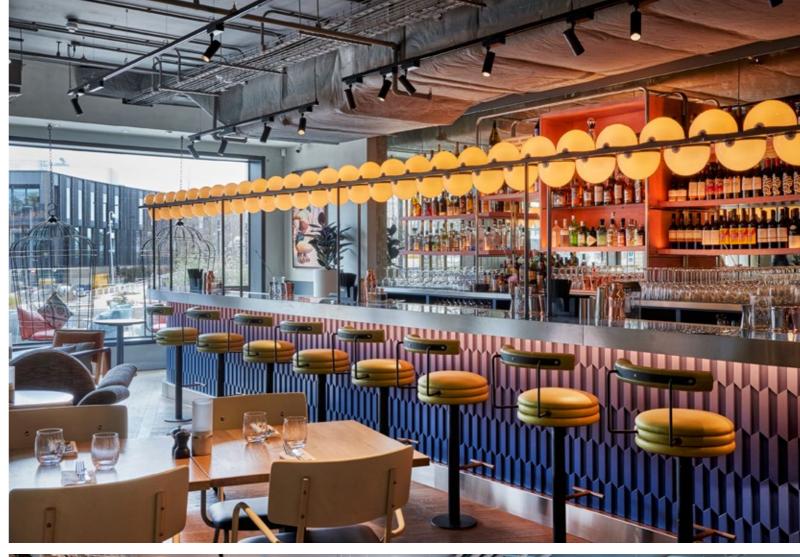

#### **Restaurant & Bar Groups**

A beautifully designed and cosy open space, the café boasts colourful and whimsical design that takes you back to the original Bluebird in Chelsea.

Seating and versatile layout makes it the perfect spot for meals with the family or impressing clients and colleagues, whether for a meal or for drinks and packed-with-flavour snacks.

#### **Capacities**

CAFÉ

40 guests

Seated lunch or dinner

**BAR** 

30 guests

Standing reception

**TERRACE** 