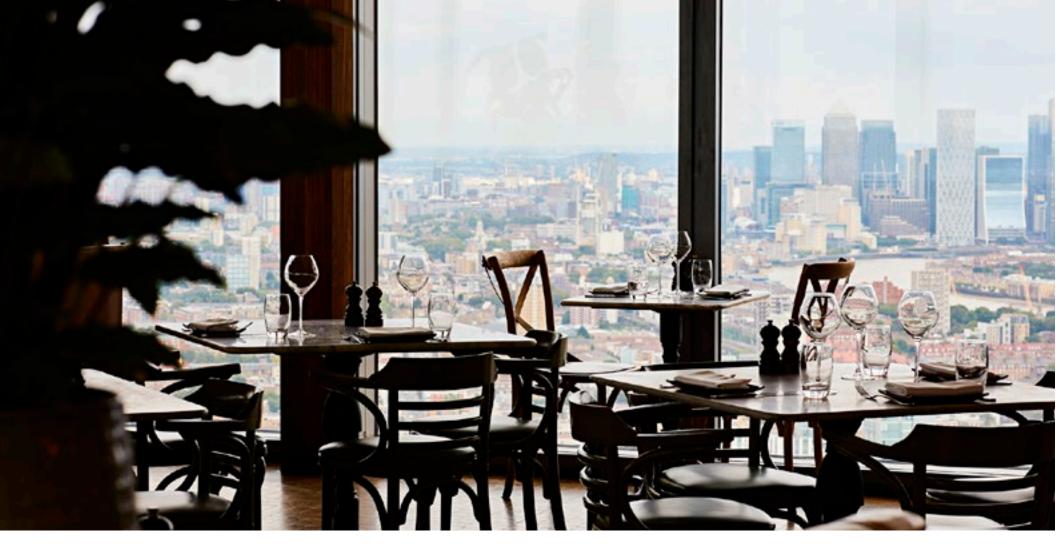

### THE VENUE

Duck & Waffle is located on the top floor of the Heron Tower at 110 Bishopsgate, 40 stories above the City. The express lifts travel at 5 metres per second, bringing you and your guests to the summit in less than a minute.

Designed by acclaimed architects Cetra Ruddy, the restaurant features wraparound floor-to-ceiling windows that overlook Olympic Park, The Tower of London, and the Gherkin. Interior highlights include a theatrical open kitchen, private dining room, and 'inside-out' bar where you and your guests can interact with our bar team as they create D&W's award-winning libations. With its sociable ambience, unparalleled views, artful interpretations of regional cuisine and innovative design, Duck & Waffle embodies a truly unique experience!