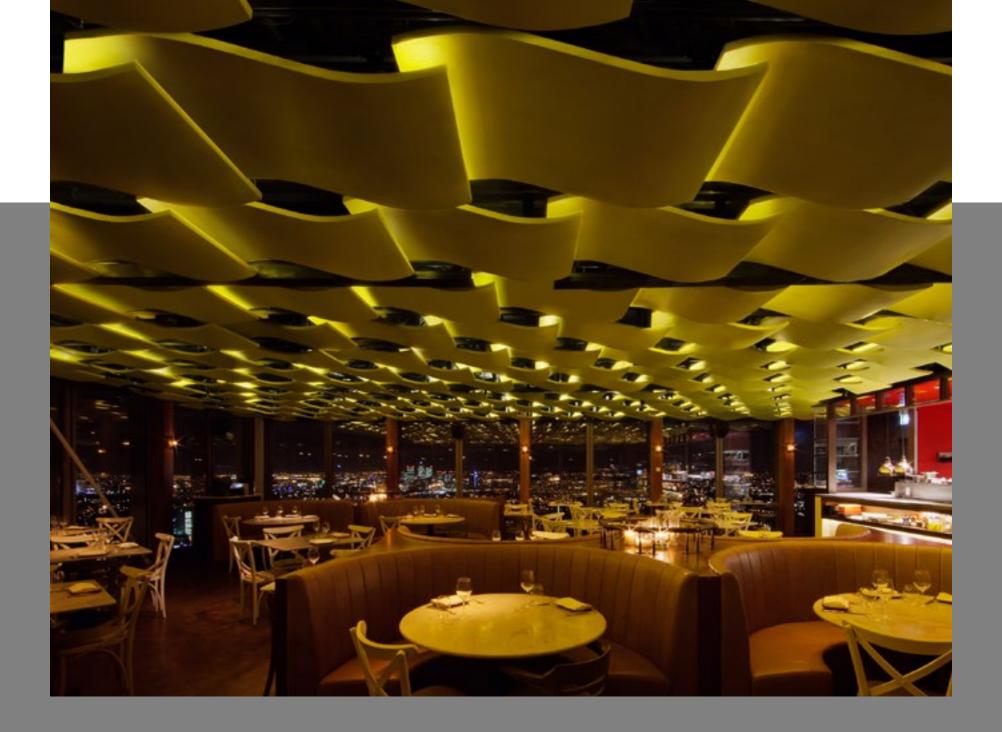

#### PRIVATE PARTIES AND EXCLUSIVE HIRE

Duck & Waffle offers a unique blend of breathtaking London views with a critically acclaimed dining experience. The venue has garnered a reputation for hosting some of London's most exclusive events, premieres and after parties. Comprising a restaurant space, bar area and a private dining room, Duck & Waffle London's overall capacity reaches 250 guests.

00

120 seated I 250 standing