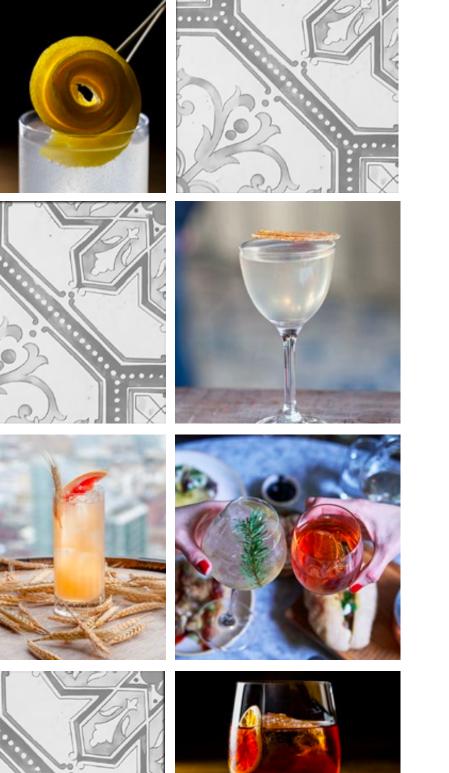

# AWARD-WINNING BAR PROGRAMME

Duck & Waffle is all about culinary theatre, showcasing ingredients as an art and delivering cocktails in an unexpected way. The beverage team collaborates with culinary to produce distinctive flavour combinations on an ever-changing cocktail menu. The opening list features classic cocktails crafted with an iconoclastic approach, including the Roasted Cosmo with orange liqueur, a bone marrow infusion and cranberry conserve lime, and the G&T featuring gin, tonic and yuzu.