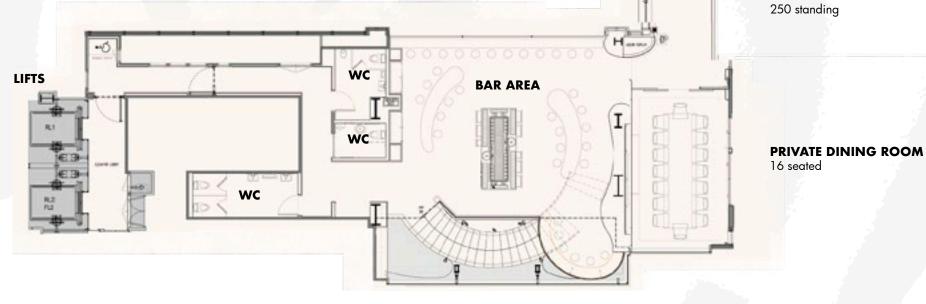

### THE VENUE

Duck & Waffle is located on the top floor of the Heron Tower at 110 Bishopsgate, 40 stories above the City. The express lifts travel at 5 metres per second, bringing you and your guests to the summit in less than a minute.

Designed by acclaimed architects Cetra Ruddy, the restaurant features wraparound floor-to-ceiling windows that overlook Olympic Park, The Tower of London, and the Gherkin. Interior highlights include a theatrical open kitchen, private dining room, and 'inside-out' bar where you and your guests can interact with our bar team as they create D&W's award-winning libations. With its sociable ambience, unparalleled views, artful interpretations of regional cuisine and innovative design, Duck & Waffle embodies a truly unique experience!

#### PRIVATE DINING ROOM

Experience the highest private dining room in the country! From sunrise breakfasts and lunch meetings to intimate dinner parties, our Private Dining Room is a perfect solution for your bespoke celebration. Adjacent to the main restaurant and bar, this unique space accommodates up to 16 guests for a seated event.

#### PRIVATE PARTIES AND EXCLUSIVE HIRE

Duck & Waffle offers a unique blend of breathtaking London views with a critically acclaimed dining experience. The venue has garnered a reputation for hosting some of London's most exclusive events, premieres and after parties. Comprising a restaurant space, bar area and a private dining room, Duck & Waffle London's overall capacity reaches 250 guests.

00

120 seated I 250 standing