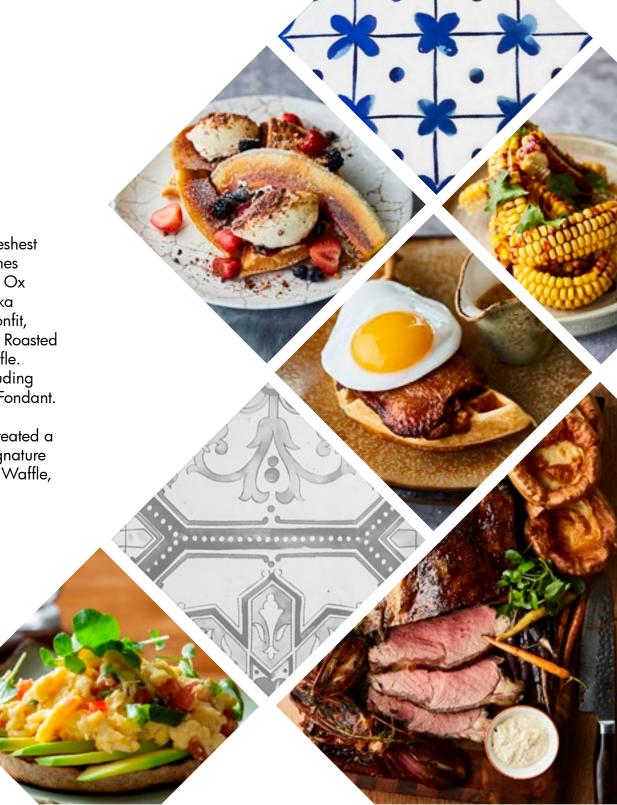

#### CUISINE

Duck & Waffle draws inspiration from the market's freshest offerings to create a menu of memorable flavors. Dishes designed for sampling and sharing include the Spicy Ox Cheek Doughnut with apricot jam and smoked paprika sugar; the signature Duck & Waffle with crispy leg confit, fried duck egg and mustard maple syrup; and Whole Roasted Chicken with ratte potatoes, wild mushrooms and truffle. Complementing the menu are inventive desserts, including Torrejas with maple caramel apples; and Chocolate Fondant.

For standing events and receptions, our chefs have created a Canapé Menu, featuring miniature versions of our signature dishes. The offering complements the style of Duck & Waffle, whilst catering for up to 250 guests.