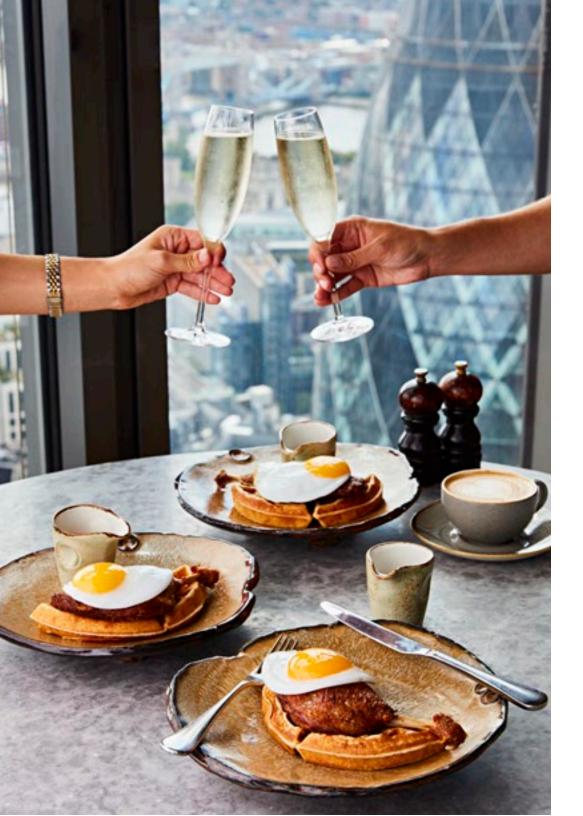

#### CUISINE

Duck & Waffle draws inspiration from the market's freshest offerings to create a menu of memorable flavors. Dishes designed for sampling and sharing include the Spicy Ox Cheek Doughnut with apricot jam and smoked paprika sugar; the signature Duck & Waffle with crispy leg confit, fried duck egg and mustard maple syrup; and Whole Roasted Chicken with ratte potatoes, wild mushrooms and truffle. Complementing the menu are inventive desserts, including Torrejas with maple caramel apples; and Chocolate Fondant.