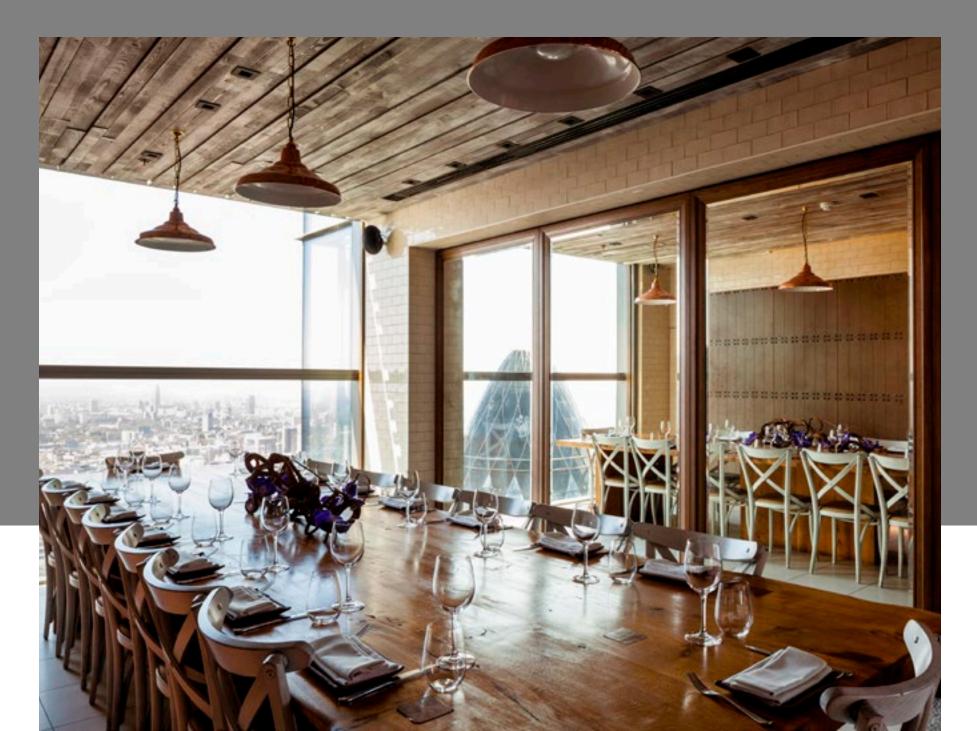

#### PRIVATE DINING ROOM

Experience the highest private dining room in the country! From sunrise breakfasts and lunch meetings to intimate dinner parties, our Private Dining Room is a perfect solution for your bespoke celebration. Adjacent to the main restaurant and bar, this unique space accommodates up to 16 guests for a seated event.