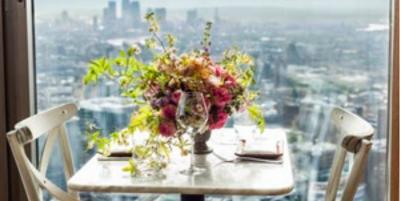

#### PRIVATE DINING ROOM

Experience the highest private dining room in the country! From sunrise breakfasts and lunch meetings to intimate dinner parties, our Private Dining Room is a perfect solution for your bespoke celebration. Adjacent to the main restaurant and bar, this unique space accommodates up to 16 guests for a seated event.

### THE VENUE

Duck & Waffle is located on the top floor of the Heron Tower at 110 Bishopsgate, 40 stories above the City. The express lifts travel at 5 metres per second, bringing you and your guests to the summit in less than a minute.

Designed by acclaimed architects Cetra Ruddy, the restaurant features wraparound floor-to-ceiling windows that overlook Olympic Park, The Tower of London, and the Gherkin. Interior highlights include a theatrical open kitchen, private dining room, and 'inside-out' bar where you and your guests can interact with our bar team as they create D&W's award-winning libations. With its sociable ambience, unparalleled views, artful interpretations of regional cuisine and innovative design, Duck & Waffle embodies a truly unique experience!