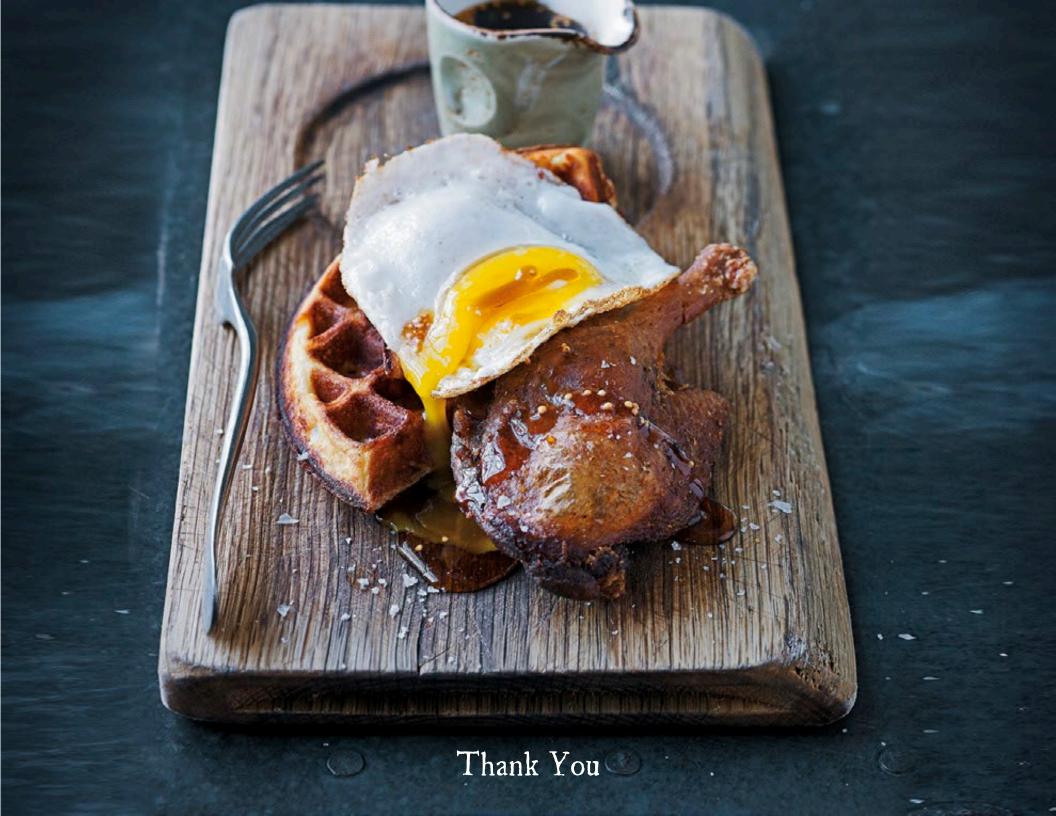

#### CUISINE

Duck & Waffle draws inspiration from the market's freshest offerings to create a menu of memorable flavors. Dishes designed for sampling and sharing include the Spicy Ox Cheek Doughnut with apricot jam and smoked paprika sugar; the signature Duck & Waffle with crispy leg confit, fried duck egg and mustard maple syrup; and Whole Roasted Chicken with ratte potatoes, wild mushrooms and truffle. Complementing the menu are inventive desserts, including Torrejas with maple caramel apples; and Chocolate Fondant.