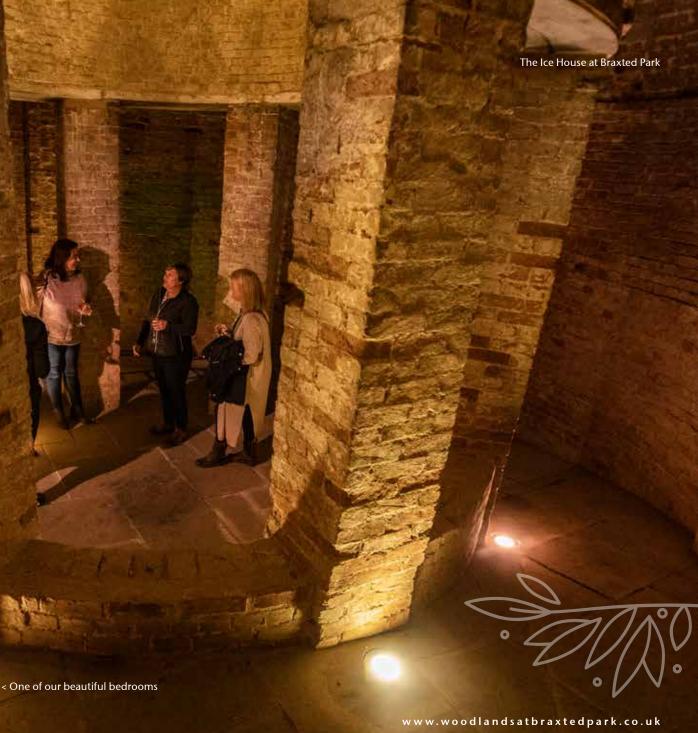

# WOODLANDS AT BRAXTED PARK

The trees provide natural covering in a sun-light dappled glade, and our bar, dancefloor and dancing area are all covered so if the weather misbehaves there is no need to despair. During the summer months why not opt to greet your guests in our Ice House with canapés and cocktails before heading to **Woodlands** for the rest of your evening experience?

Braxted Park accommodation can offer the luxury of partying late into the night. Once your feet get tired of dancing it is only a short stroll to the 12 beautiful bedrooms and a sumptuous self contained garden cottage that we have on site. All of which are beautifully and stylishly decorated with designer toiletries, tea and coffee making facilities and breakfast included.