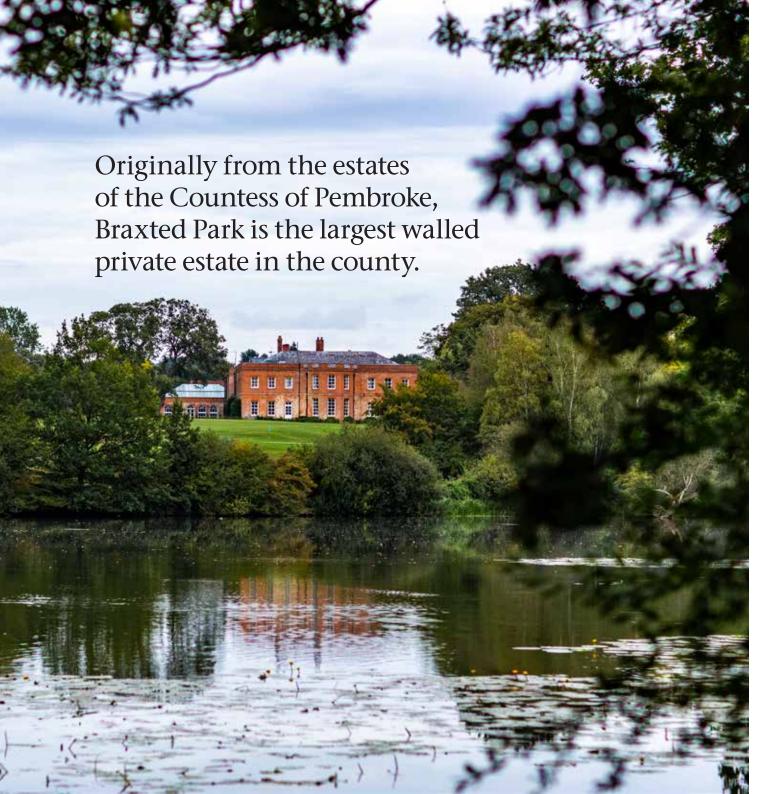

# WOODLANDS BRAXTED PARK

The large Queen Anne house, beautifully restored by Sir Allen Clark in the 1950's, sits majestically at the end of a long sweeping drive, sure to impress your guests. The house is flanked by two beautiful large lakes which host a plethora of wild fowl, rare birds and exotic fish. Steeped in history and set within 500 acres of stunning Essex parkland, Braxted Park offers all the modern amenities you would expect from a high level event venue, while retaining the elegance and character of one of the most beautiful country estates in the East of England. Braxted Park is only five minutes from the A12, 50 minutes from London and a short drive from Stansted Airport.