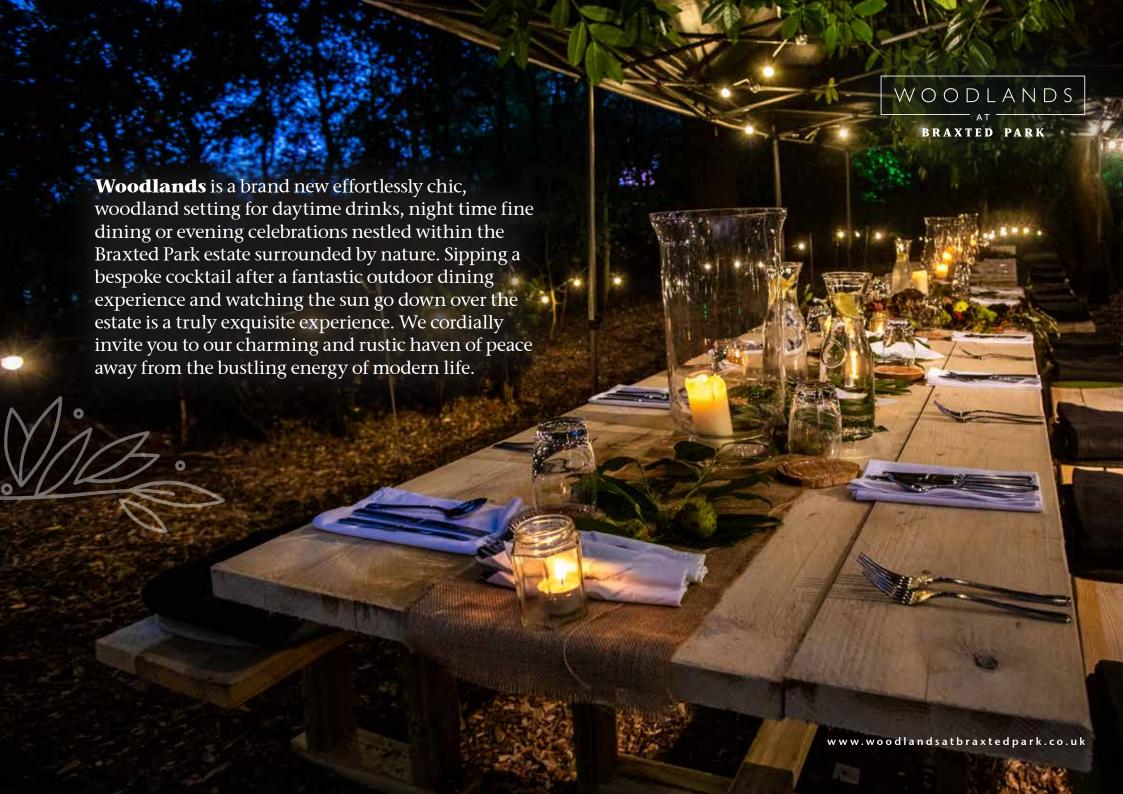

#### BRAXTED PARK

The sensational and versatile **Woodlands** experience offers a fully stocked rustic and charming woodlands bar with banquet style tables, perfect for socialising with friends, family and colleagues. Your guests can dance the night away on our elegant tipi covered dancefloor which comes with use of our speakers and music capability, and allows space for a DJ or small live band.

The relaxed ambiance of **Woodlands** belies the exquisite service and attention to detail from our staff that ensures your event or celebration goes off without a hitch. As soon as you arrive, and throughout the planning process, you will have the utmost care and attention from our events team.

# WOODLANDS AT BRAXTED PARK

The trees provide natural covering in a sun-light dappled glade, and our bar, dancefloor and dancing area are all covered so if the weather misbehaves there is no need to despair. During the summer months why not opt to greet your guests in our Ice House with canapés and cocktails before heading to **Woodlands** for the rest of your evening experience?