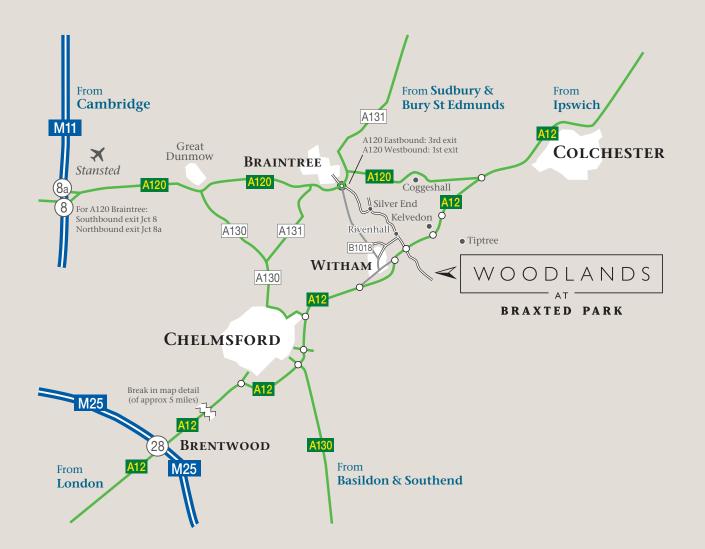

# WOODLANDS BRAXTED PARK

The large Queen Anne house, beautifully restored by Sir Allen Clark in the 1950's, sits majestically at the end of a long sweeping drive, sure to impress your guests. The house is flanked by two beautiful large lakes which host a plethora of wild fowl, rare birds and exotic fish. Steeped in history and set within 500 acres of stunning Essex parkland, Braxted Park offers all the modern amenities you would expect from a high level event venue, while retaining the elegance and character of one of the most beautiful country estates in the East of England. Braxted Park is only five minutes from the A12, 50 minutes from London and a short drive from Stansted Airport.