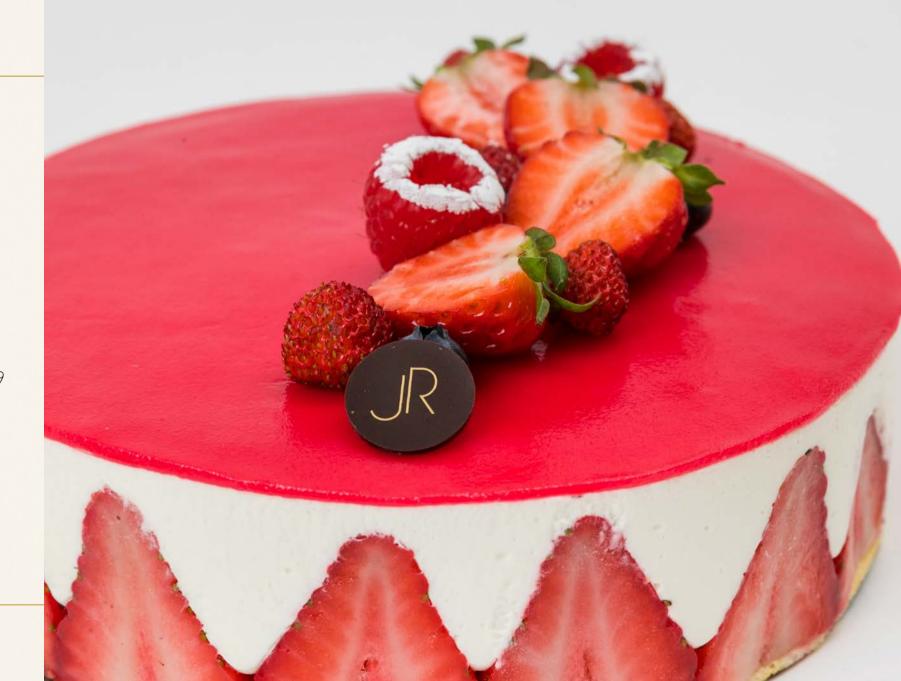

# FRAISIER

Light cream, génoise, fresh strawberries.

4 to 6 people £36 - 8 to 10 people £49