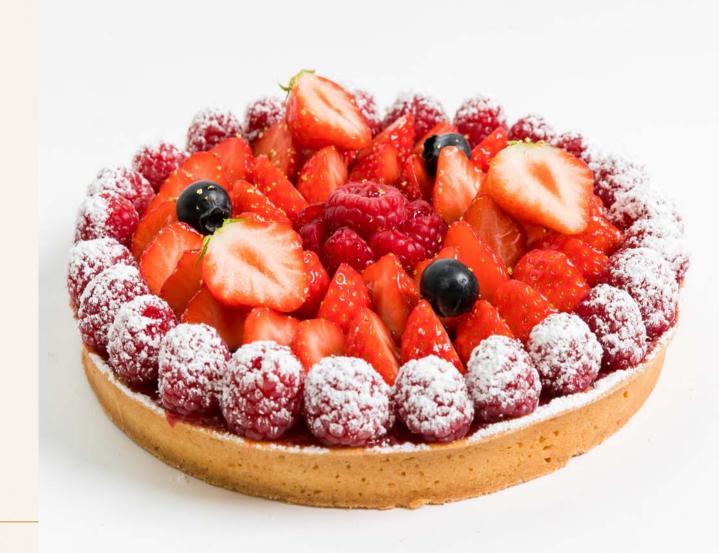

#### TARTE AUX FRUITS

Seasonal fruits, crème légère.

Choice of strawberry, raspberry, plum, cherry, blueberry or blackberry

4 to 6 people £30 - 8 to 10 people £40