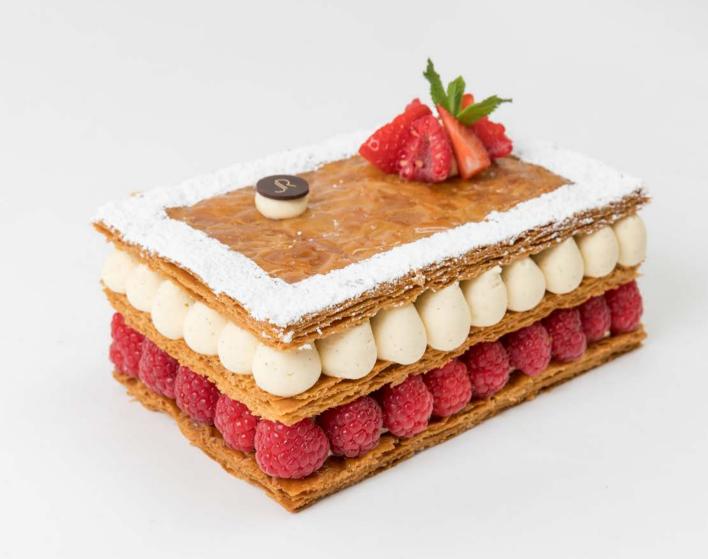

## MILLE FEUILLE

Puff Pastry, light vanilla cream.

Choice of seasonal red fruits or caramel
4 to 6 people £35 - 8 to 10 people £46