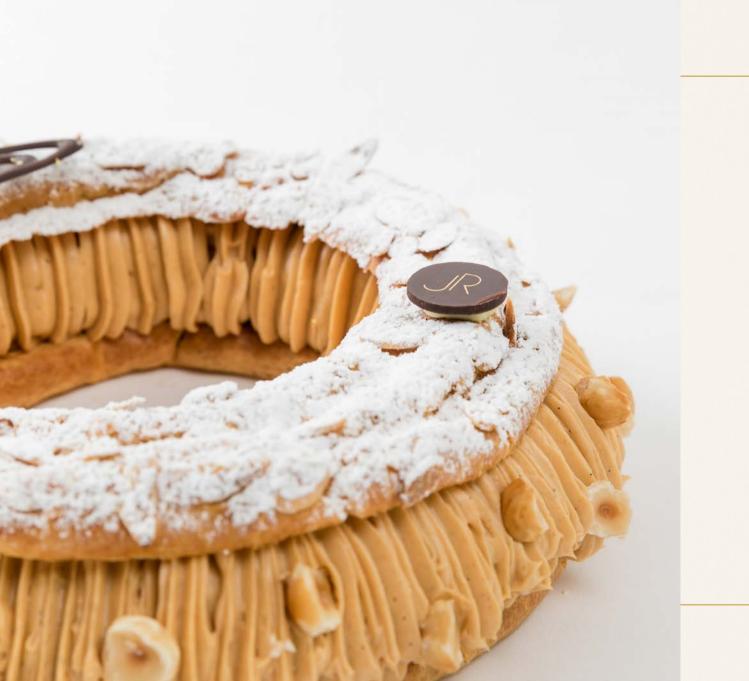

## PARIS BREST

Choux pastry, praline cream.

4 to 6 people £26 - 8 to 10 people £35