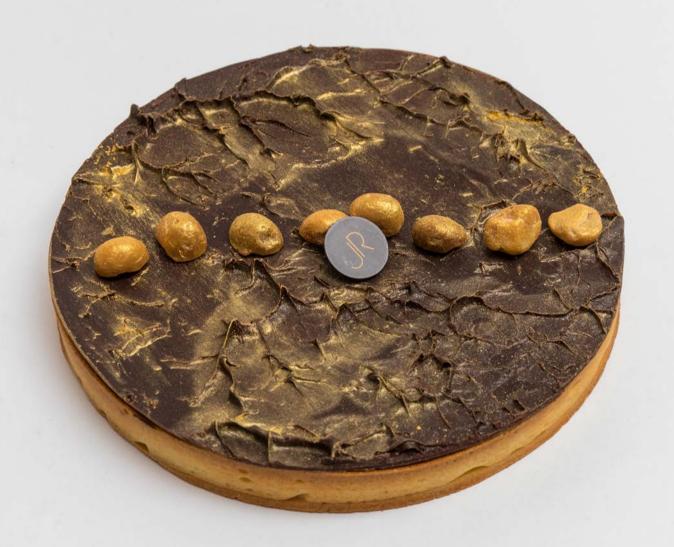

## CHOCOLATE CAKE

Hazelnut sablé, chocolate mousse, vanilla cream.

4 to 6 people £32 - 8 to 10 people £43

83 PICCADILLY LONDON W1J 8JA

+44 (0)208 076 0564 ENQUIRIES@LEDELIROBUCHON.CO.UK

WWW.LEDELIROBUCHON.CO.UK