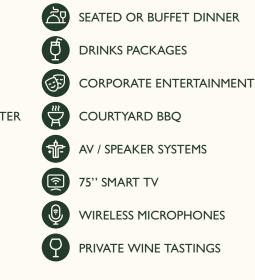

Discover the untapped possibilities of your next corporate meeting at The Engine Rooms Event Space. Our unique venue, adjacent to Hexagon Classics car showroom, sets the stage for an unforgettable event. Located in the heart of North London, our events team is dedicated to providing a personalised service every step of the way, ensuring your event runs smoothly from start to finish. Choose The Engine Rooms for an exceptional event experience.

## DAILY DELEGATE RATE INCLUDES:

\*Room options depend on guest count; 50ppl min booking excl. PDR 15ppl

# CONTINENTAL BREAKFAST COLD BUFFET LUNCH UNLIMITED TEA & COFFEE UNLIMITED STILL & SPARKLING WATER 100" PROJECTOR & SCREEN FLIP CHARTS STATIONERY CONFERENCE FURNITURE

## **UPGRADE WITH:**







# **GETTING TO US:**





15 minutes by tube from Kings Cross or 2 minutes from East Finchley tube station

### Amazing event space with incredible staff that go above and beyond. I would highly recommend them as a venue.

Megan Gilligan, Senior Events Executive Watches of Switzerland Group