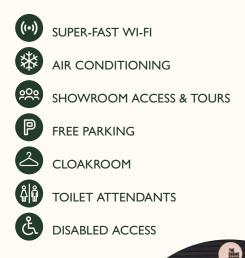

Discover the untapped possibilities of your next corporate meeting at The Engine Rooms Event Space. Our unique venue, adjacent to Hexagon Classics car showroom, sets the stage for an unforgettable event. Located in the heart of North London, our events team is dedicated to providing a personalised service every step of the way, ensuring your event runs smoothly from start to finish. Choose The Engine Rooms for an exceptional event experience.

## DAILY DELEGATE RATE INCLUDES:

\*Room options depend on guest count; 50ppl min booking excl. PDR 15ppl

# CONTINENTAL BREAKFAST COLD BUFFET LUNCH UNLIMITED TEA & COFFEE UNLIMITED STILL & SPARKLING WATER 100" PROJECTOR & SCREEN FLIP CHARTS STATIONERY CONFERENCE FURNITURE

## **UPGRADE WITH:**







# **GETTING TO US:**





15 minutes by tube from Kings Cross or 2 minutes from East Finchley tube station

### Amazing event space with incredible staff that go above and beyond. I would highly recommend them as a venue.

Megan Gilligan, Senior Events Executive Watches of Switzerland Group