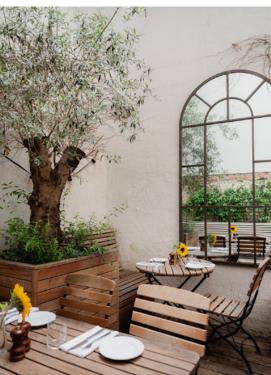

#### Garden Room & Terrace

Located just beyond the pub bar, this beautifully light and spacious room is perfect for parties, and in good weather it also includes the full use of the terrace.

Seated 44 · Standing 60