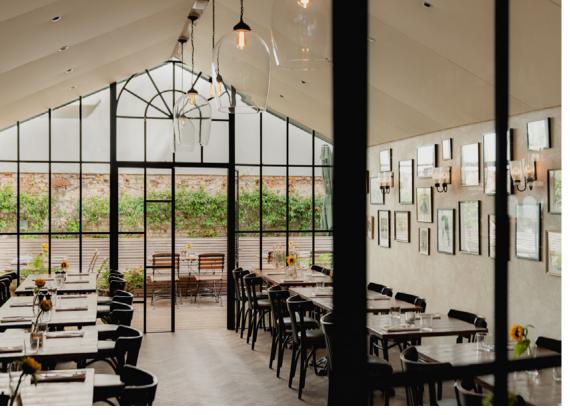

#### Garden Room & Terrace

Located just beyond the pub bar, this beautifully light and spacious room is perfect for parties, and in good weather it also includes the full use of the terrace.

Seated 44 · Standing 60

# The First Floor Dining Room

Our beautiful dining room is a highly flexible space, perfect for parties, standing receptions or large dinner parties. Situated above the pub with a private entrance.

Seated 50 · Standing 70