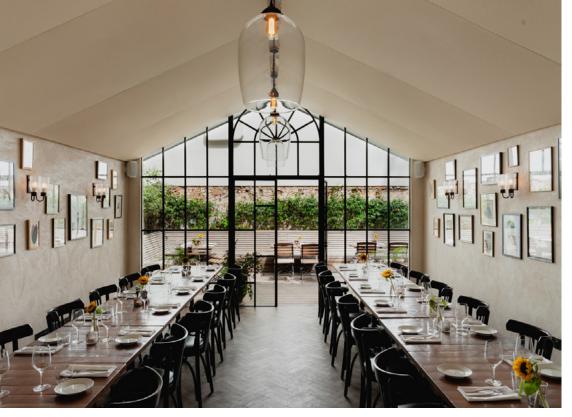

#### Garden Room & Terrace

Located just beyond the pub bar, this beautifully light and spacious room is perfect for parties, and in good weather it also includes the full use of the terrace.

Seated 44 · Standing 60