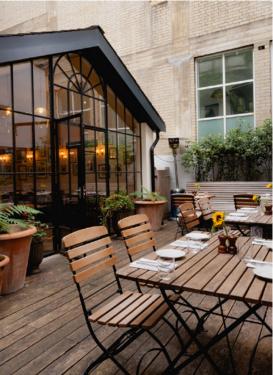

#### Garden Room & Terrace

Located just beyond the pub bar, this beautifully light and spacious room is perfect for parties, and in good weather it also includes the full use of the terrace.

Seated 44 · Standing 60