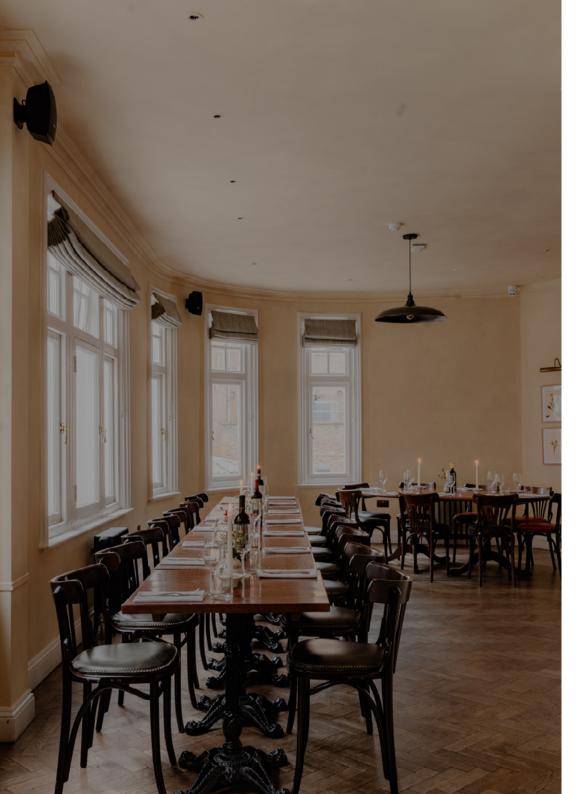

# The First Floor Dining Room

Our beautiful dining room is a highly flexible space, perfect for parties, standing receptions or large dinner parties. Situated above the pub with a private entrance.

Seated 50 · Standing 70