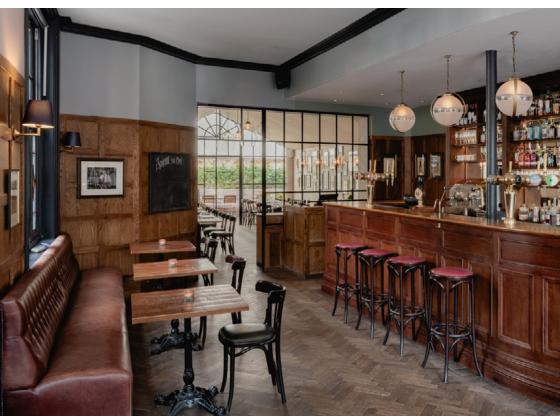

#### Welcome to The Coach

The Coach was established in 1790, and has been at the heart of the lively clerkenwell community for generations.

There is never a dull moment in our bustling traditional pub, where you can enjoy a drink from our extensive list of wines, beers and cocktails, plus tuck into a selection of our irresistible bar snacks or a la carte menu.

### Pub

Our extensive drinks menu has something for everyone. We have curated a list of wines that we enjoy drinking, balancing familiar Old World names with some new and exciting producers. Our bar stocks highly drinkable ales and draught lagers from independent or family-run breweries.