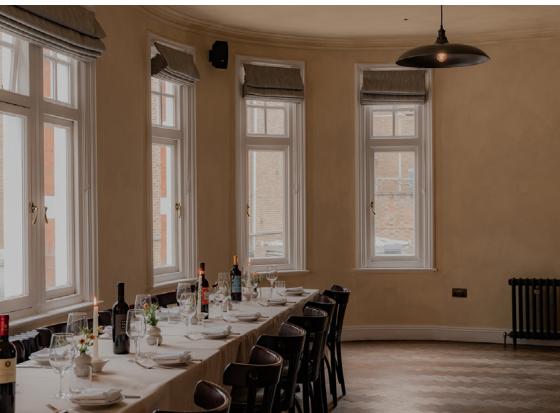

# The First Floor Dining Room

Our beautiful dining room is a highly flexible space, perfect for parties, standing receptions or large dinner parties. Situated above the pub with a private entrance.

Seated 50 · Standing 70