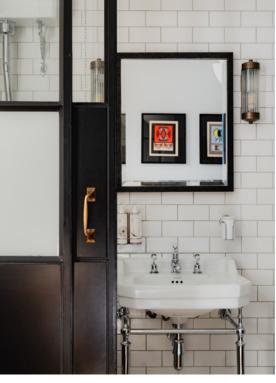

## Stay With Us

Each of our bedrooms feature all of the key home comforts, including King size beds, Egyptian cotton sheets, flat-screen televisions, air conditioning and WiFi.

Overlooking the cobbled Clerkenwell backstreets, our rooms are designed with modern furniture and striking industrial-style windows separating the en-suite bathrooms, which are all fully stocked with luxury bath and body care products from Bramley.