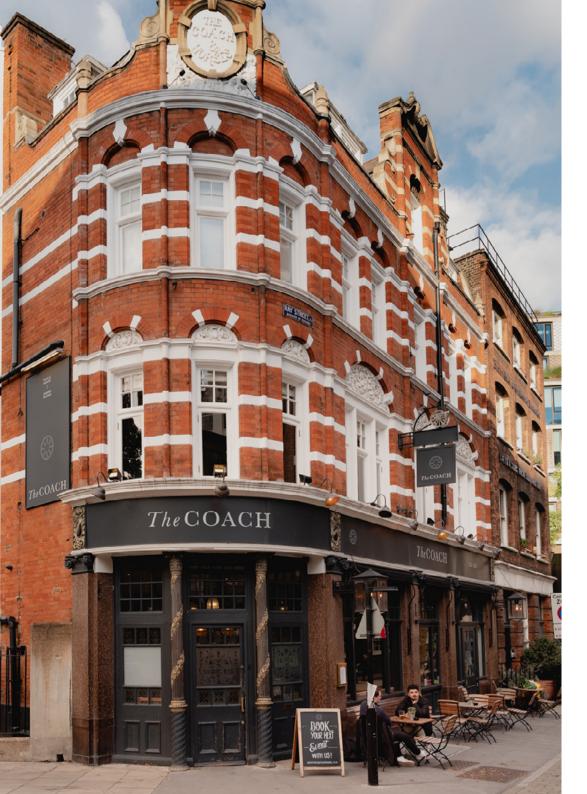

#### Welcome to The Coach

The Coach was established in 1790, and has been at the heart of the lively clerkenwell community for generations.

There is never a dull moment in our bustling traditional pub, where you can enjoy a drink from our extensive list of wines, beers and cocktails, plus tuck into a selection of our irresistible bar snacks or a la carte menu.

### Pub

Our extensive drinks menu has something for everyone. We have curated a list of wines that we enjoy drinking, balancing familiar Old World names with some new and exciting producers. Our bar stocks highly drinkable ales and draught lagers from independent or family-run breweries.