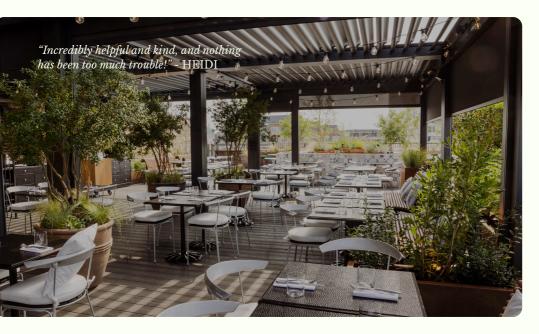

## **ROOFTOP PERGOLA**

Our Rooftop Pergola showcases biodiversity and reforestation, set against the stunning backdrop of Covent Garden. Guests can enjoy panoramic views of the London skyline, enveloped by verdant plants and the warmth of our hospitality.

The Rooftop Pergola welcomes guests until 10 pm, offering al fresco dining in any weather. It features retractable screens, transforming the terrace into cosy, intimate spaces.

**CAPACITY** 60 Seated 80 Standing