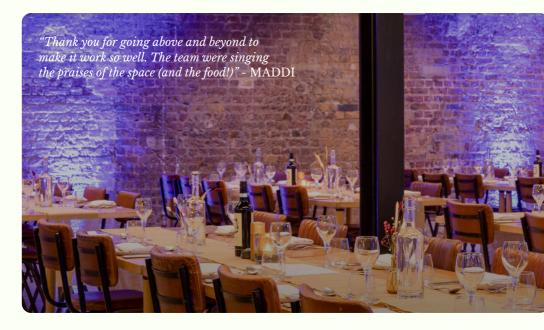

## THE FORUM

Located on The Conduit's first Floor, The Forum is a versatile, multipurpose events space, with access to AV facilities. With its original brick wall, light-filled windows and industrial details, the space can be transformed for large receptions, conferences and workshops, as well as private dinners and film screenings.

#### CAPACITY

120 Seated 190 Standing Cabaret set up available

#### AV

Two Projector Screens Six Wireless Hand Held Mics

#### PRICING

Room Hire Starting From £2,000