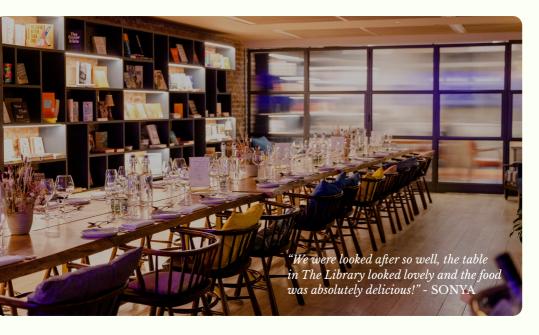

## THE READING ROOMS

The Reading Rooms on the second floor comprise three light-filled spaces, available for guests' enjoyment from day to evening. Each Reading Room boasts a curated Bookshop, in partnership with Stanfords, setting an ideal scene for collaborative meetings and focused work. Designed for versatility, the Reading Rooms can be booked as a single expansive space or as three separate areas. Whether together or individually, they adapt seamlessly to dinners, meetings, and workshops, equipped with built-in presentation screens and projectors.

**CAPACITY** Up to 44 Seated Up to 65 Standing

**PRICING** Room Hire Starting From £500