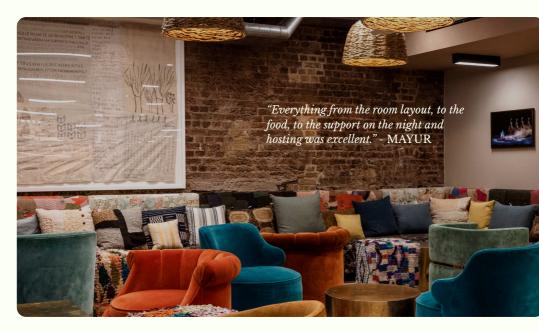

## UBUNTU LOUNGE

The Ubuntu Lounge is versatile and homely. A colourful space perfectly pitched towards confidential meetings, casual coffees or productive working throughout the day. Come 6pm, the Bar becomes the focal point, with The Conduit's expert bartenders mixing creative cocktails late into the night. The lounge also has areas that can be partitioned off to create space for more intimate gatherings.

#### CAPACITY

120 Standing 60 theatre style Areas available for semi-private hire

#### PRICING

Evening Hire Starting From £6,000