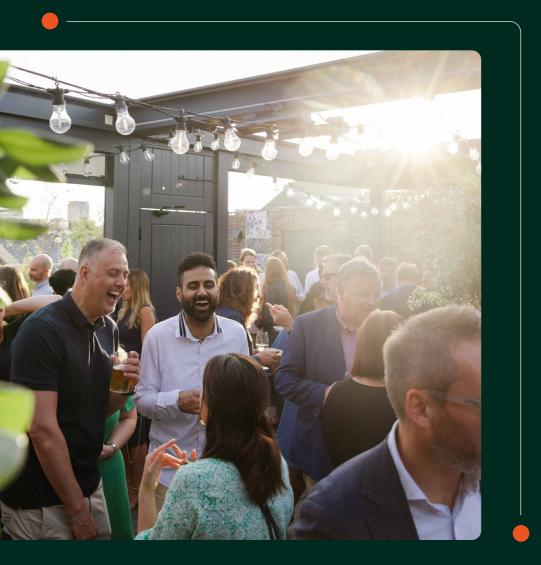

## **ROOFTOP PERGOLA**

Our Rooftop Pergola showcases biodiversity and reforestation, set against the stunning backdrop of Covent Garden. Guests can enjoy panoramic views of the London skyline, enveloped by verdant plants and the warmth of our hospitality.

The Rooftop Pergola welcomes guests until 10 pm, offering al fresco dining in any weather. It features retractable screens, transforming the terrace into cosy, intimate spaces.

**CAPACITY** 60 Seated 80 Standing