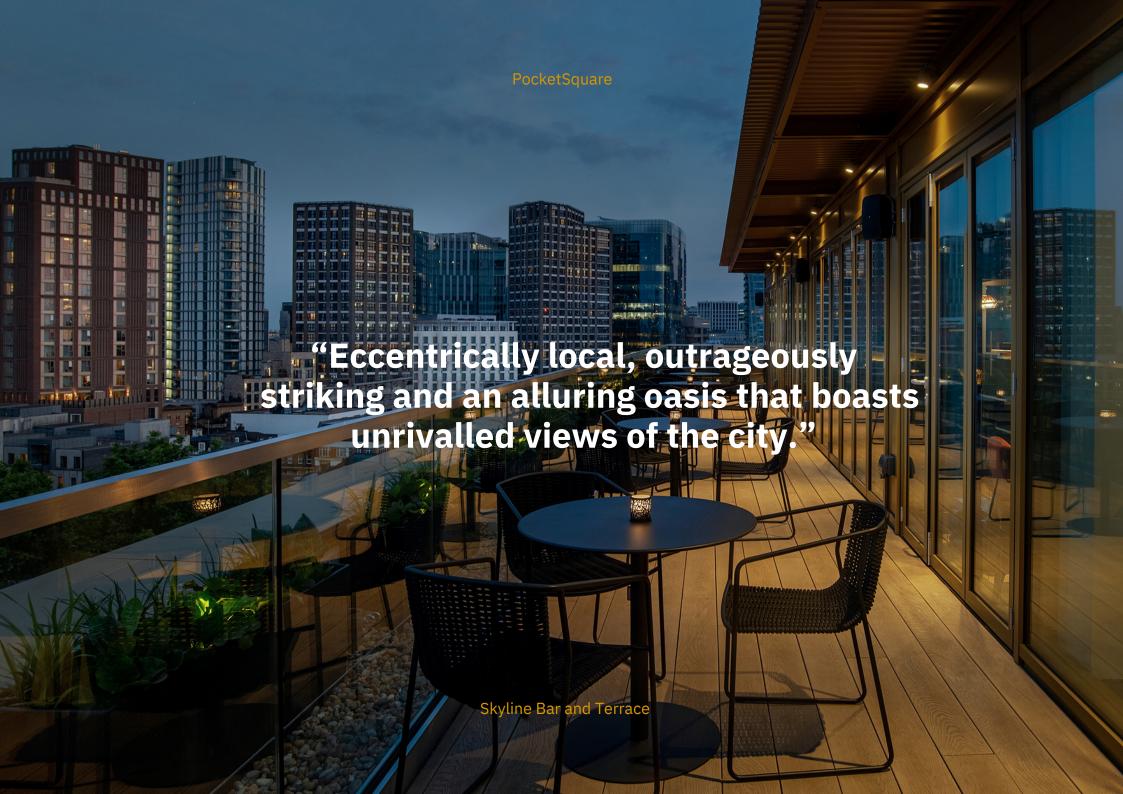

PocketSquare Skyline Bar and Terrace Hyatt Place London City East 45 Whitechapel Road London | E1 1DU