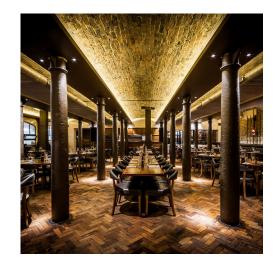

## WOOD WHARF

Hawksmoor Wood Wharf is housed in an eco-friendly floating pavilion in a new riverside neighbourhood in Canary Wharf. Gently rising and falling with the tide, the main restaurant at dock level is joined by a 120-seat waterside bar.

It includes a heated terrace (no heating upstairs) with sweeping views across the water.

The menus revolve around the best British produce, including grass-fed, dry-aged, ethically reared beef, sustainable seafood from the South Coast, and some of the biggest seasonal hits from the Hawksmoor New York menu.