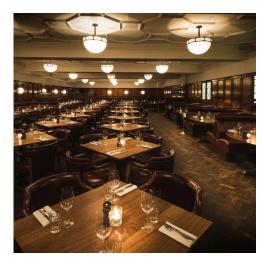

## WOOD WHARF

Sitting on the water, Wood Wharf newly revamped outdoor terrace can accommodate events of up to 160 guests, including our Waterview indoor area - giving you the best of both worlds.

It's available for events year-round. It's heated, with comfortable seating, its own sound system and dramatic views of Canary Wharf, ready for any occasion. Swing by for alfresco dining, celebrations, corporate gatherings, or even for a few sundowners and a long, lazy visit.

### WOOD WHARF FULL PRIVATE HIRE

Available for Full Hire for up to 330 guests. Whether you're planning a birthday party, corporate event, big get-together, wedding reception, or any type of event, our approach is simple: Each occasion is individually tailored to meet all your requirements, and we'll take care of everything. Beautiful backdrops, dedicated canapes, and group and sharing menus offer the very best of Hawksmoor.