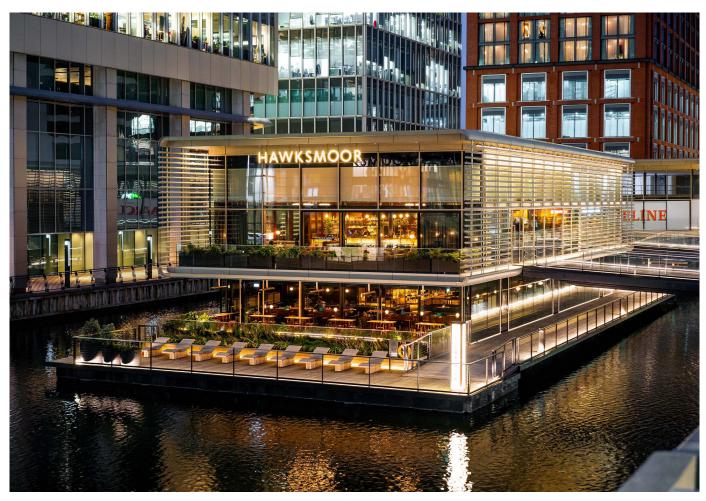

## WOOD WHARF

Hawksmoor Wood Wharf is housed in an eco-friendly floating pavilion in a new riverside neighbourhood in Canary Wharf. Gently rising and falling with the tide, the main restaurant at dock level is joined by a 120-seat waterside bar.

It includes a heated terrace (no heating upstairs) with sweeping views across the water.

The menus revolve around the best British produce, including grass-fed, dry-aged, ethically reared beef, sustainable seafood from the South Coast, and some of the biggest seasonal hits from the Hawksmoor New York menu.

## WOOD WHARF

Sitting on the water, Wood Wharf newly revamped outdoor terrace can accommodate events of up to 160 guests, including our Waterview indoor area - giving you the best of both worlds.

It's available for events year-round. It's heated, with comfortable seating, its own sound system and dramatic views of Canary Wharf, ready for any occasion. Swing by for alfresco dining, celebrations, corporate gatherings, or even for a few sundowners and a long, lazy visit.