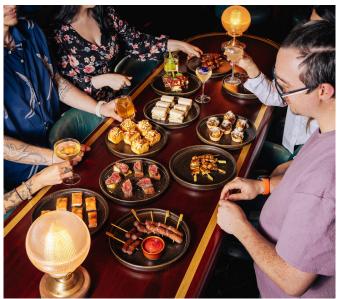

## WOOD WHARF

Sitting on the water, Wood Wharf newly revamped outdoor terrace can accommodate events of up to 160 guests, including our Waterview indoor area - giving you the best of both worlds.

It's available for events year-round. It's heated, with comfortable seating, its own sound system and dramatic views of Canary Wharf, ready for any occasion. Swing by for alfresco dining, celebrations, corporate gatherings, or even for a few sundowners and a long, lazy visit.

### WOOD WHARF FULL PRIVATE HIRE

Available for Full Hire for up to 330 guests. Whether you're planning a birthday party, corporate event, big get-together, wedding reception, or any type of event, our approach is simple: Each occasion is individually tailored to meet all your requirements, and we'll take care of everything. Beautiful backdrops, dedicated canapes, and group and sharing menus offer the very best of Hawksmoor.