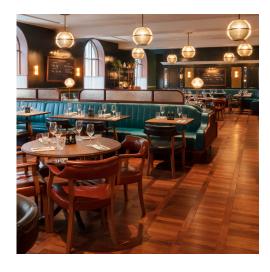

### WOOD WHARF HAWKSMOOR BAR

Hawksmoor Bar is Hawksmoor's largest venue, and features its own heated waterside terrace. But what's unique is that it offers the same à la carte dining experience as the restaurant upstairs – just in a more casual environment.

The bar hits a high note with events. There's space for up to 250/330 (winter/summer) people for exclusive-use drinks receptions and events. Or our semi-private spaces are great for after work gatherings, networking, all day delegate events, parties and special celebrations, with space for 160 people for standing.

The space offers semi-private seated group-dining experiences for up to 60 guests.