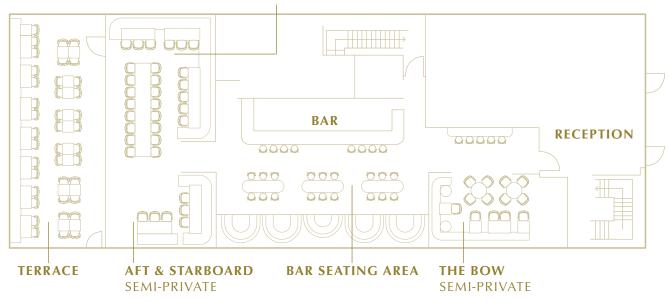

#### WATER LEVEL - BAR

WATERVIEW SEMI-PRIVATE

**RESTAURANT SEATING AREA** 

### WOOD WHARF HAWKSMOOR BAR

Hawksmoor Bar is Hawksmoor's largest venue, and features its own heated waterside terrace. But what's unique is that it offers the same à la carte dining experience as the restaurant upstairs – just in a more casual environment.

The bar hits a high note with events. There's space for up to 250/330 (winter/summer) people for exclusive-use drinks receptions and events. Or our semi-private spaces are great for after work gatherings, networking, all day delegate events, parties and special celebrations, with space for 160 people for standing.

The space offers semi-private seated group-dining experiences for up to 60 guests.