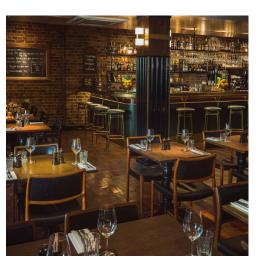

### WOOD WHARF HAWKSMOOR BAR

Hawksmoor Bar is Hawksmoor's largest venue, and features its own heated waterside terrace. But what's unique is that it offers the same à la carte dining experience as the restaurant upstairs – just in a more casual environment.

The bar hits a high note with events. There's space for up to 250/330 (winter/summer) people for exclusive-use drinks receptions and events. Or our semi-private spaces are great for after work gatherings, networking, all day delegate events, parties and special celebrations, with space for 160 people for standing.

The space offers semi-private seated group-dining experiences for up to 60 guests.