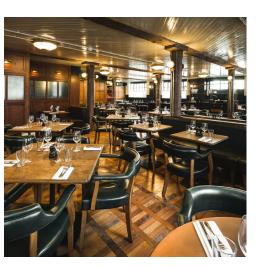

### WOOD WHARF HAWKSMOOR BAR

Hawksmoor Bar is Hawksmoor's largest venue, and features its own heated waterside terrace. But what's unique is that it offers the same à la carte dining experience as the restaurant upstairs – just in a more casual environment.

The bar hits a high note with events. There's space for up to 250/330 (winter/summer) people for exclusive-use drinks receptions and events. Or our semi-private spaces are great for after work gatherings, networking, all day delegate events, parties and special celebrations, with space for 160 people for standing.

The space offers semi-private seated group-dining experiences for up to 60 guests.