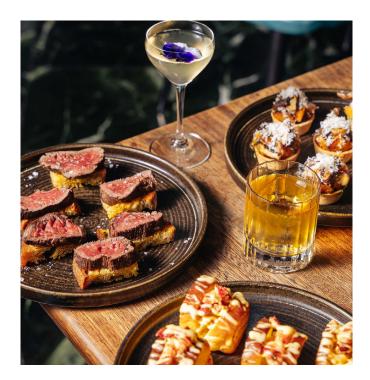

#### SAMPLE GROUP MENU

Available as 2 / 3 courses

MOONLIGHTER £62 / £67

Smoked mackerel salad Potted beef & bacon Spring vegetable salad SILVERTAIL £73 / £78

**STARTERS** Smoked mackerel salad Fillet carpaccio

Spring vegetable salad

HAWKABELLE £93 / £98

Fillet carpaccio Smoked salmon Roasted scallops

#### **CHARCOAL-GRILLED STEAKS**

Sliced and served in cast iron skillets with a selection of sauces

Sirloin Rump Prime Rib T-Bone Sirloin Prime Rib Porterhouse Chateaubriand Prime Rib

Charcoal-grilled monkfish | Winlade Wellington (v)

SIDES

Beef-dripping chips | Mash & gravy

Creamed spinach

Macaroni cheese | Lettuce & herb salad

PUDDINGS

Sticky toffee pudding & clotted cream | Seasonal pavlova

Price is per person

FOR THE LATEST FULL RANGE OF MENUS, PLEASE CLICK HERE