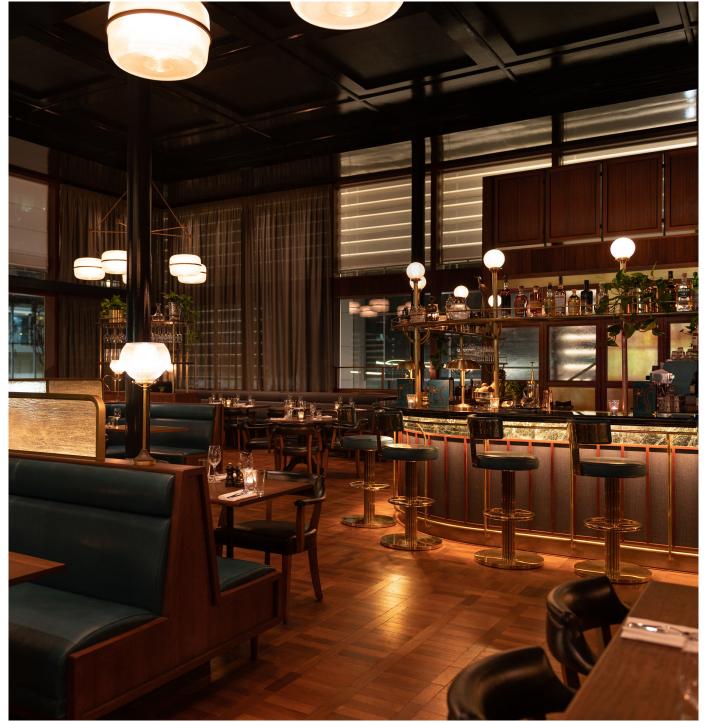

## WOOD WHARF

Hawksmoor Wood Wharf is housed in an eco-friendly floating pavilion in a new riverside neighbourhood in Canary Wharf. Gently rising and falling with the tide, the main restaurant at dock level is joined by a 120-seat waterside bar.

Our downstairs bar seamlessly blends with our upstairs restaurant - meaning you can get the full Hawksmoor experience both in the restaurant and downstairs in the bar.

We now have even more availability for large groups or spaces for parties and events, where you can enjoy some of London's best group dining and event options.

### WOOD WHARF HAWKSMOOR BAR

Hawksmoor Bar is Hawksmoor's largest venue, and features its own heated waterside terrace. But what's unique is that it offers the same à la carte dining experience as the restaurant upstairs – just in a more casual environment.