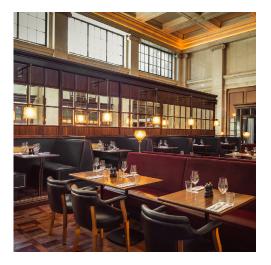

## WOOD WHARF

Hawksmoor Wood Wharf is housed in an eco-friendly floating pavilion in a new riverside neighbourhood in Canary Wharf. Gently rising and falling with the tide, the main restaurant at dock level is joined by a 120-seat waterside bar.

It includes a heated terrace (no heating upstairs) with sweeping views across the water.

The menus revolve around the best British produce, including grass-fed, dry-aged, ethically reared beef, sustainable seafood from the South Coast, and some of the biggest seasonal hits from the Hawksmoor New York menu.