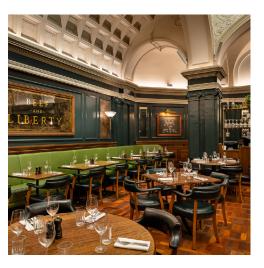

## WOOD WHARF

Sitting on the water, Wood Wharf newly revamped outdoor terrace can accommodate events of up to 160 guests, including our Waterview indoor area - giving you the best of both worlds.

It's available for events year-round. It's heated, with comfortable seating, its own sound system and dramatic views of Canary Wharf, ready for any occasion. Swing by for alfresco dining, celebrations, corporate gatherings, or even for a few sundowners and a long, lazy visit.

### WOOD WHARF FULL PRIVATE HIRE

Available for Full Hire for up to 330 guests. Whether you're planning a birthday party, corporate event, big get-together, wedding reception, or any type of event, our approach is simple: Each occasion is individually tailored to meet all your requirements, and we'll take care of everything. Beautiful backdrops, dedicated canapes, and group and sharing menus offer the very best of Hawksmoor.