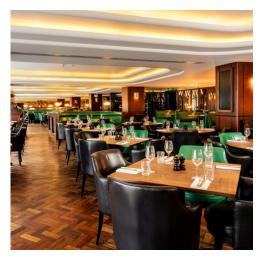

## WOOD WHARF

Hawksmoor Wood Wharf is housed in an eco-friendly floating pavilion in a new riverside neighbourhood in Canary Wharf. Gently rising and falling with the tide, the main restaurant at dock level is joined by a 120-seat waterside bar.

It includes a heated terrace (no heating upstairs) with sweeping views across the water.

The menus revolve around the best British produce, including grass-fed, dry-aged, ethically reared beef, sustainable seafood from the South Coast, and some of the biggest seasonal hits from the Hawksmoor New York menu.