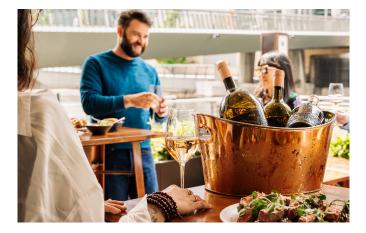

### WOOD WHARF HAWKSMOOR BAR

Hawksmoor Bar is Hawksmoor's largest venue, and features its own heated waterside terrace. But what's unique is that it offers the same à la carte dining experience as the restaurant upstairs – just in a more casual environment.

The bar hits a high note with events. There's space for up to 250/330 (winter/summer) people for exclusive-use drinks receptions and events. Or our semi-private spaces are great for after work gatherings, networking, all day delegate events, parties and special celebrations, with space for 160 people for standing.

The space offers semi-private seated group-dining experiences for up to 60 guests.