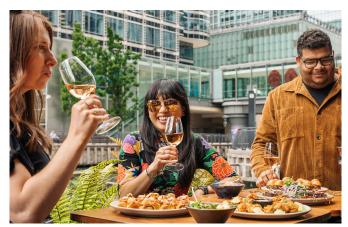

## WOOD WHARF

Hawksmoor Wood Wharf is housed in an eco-friendly floating pavilion in a new riverside neighbourhood in Canary Wharf. Gently rising and falling with the tide, the main restaurant at dock level is joined by a 120-seat waterside bar.

It includes a heated terrace (no heating upstairs) with sweeping views across the water.

The menus revolve around the best British produce, including grass-fed, dry-aged, ethically reared beef, sustainable seafood from the South Coast, and some of the biggest seasonal hits from the Hawksmoor New York menu.