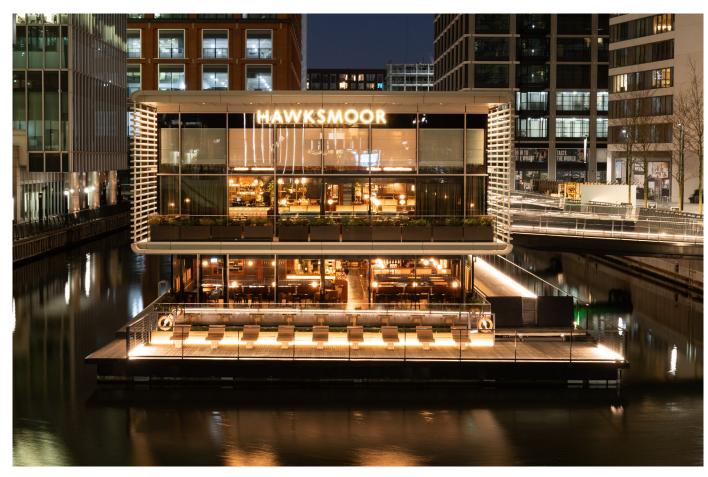

## WOOD WHARF

Hawksmoor Wood Wharf is housed in an eco-friendly floating pavilion in a new riverside neighbourhood in Canary Wharf. Gently rising and falling with the tide, the main restaurant at dock level is joined by a 120-seat waterside bar.

## WOOD WHARF

Sitting on the water, Wood Wharf newly revamped outdoor terrace can accommodate events of up to 160 guests, including our Waterview indoor area - giving you the best of both worlds.

It's available for events year-round. It's heated, with comfortable seating, its own sound system and dramatic views of Canary Wharf, ready for any occasion. Swing by for alfresco dining, celebrations, corporate gatherings, or even for a few sundowners and a long, lazy visit.