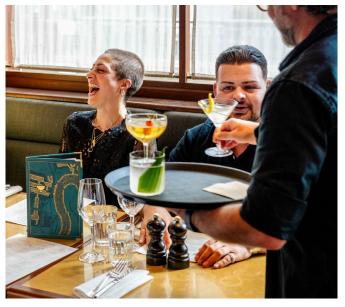

### WOOD WHARF HAWKSMOOR BAR

Hawksmoor Bar is Hawksmoor's largest venue, and features its own heated waterside terrace. But what's unique is that it offers the same à la carte dining experience as the restaurant upstairs – just in a more casual environment.

The bar hits a high note with events. There's space for up to 250/330 (winter/summer) people for exclusive-use drinks receptions and events. Or our semi-private spaces are great for after work gatherings, networking, all day delegate events, parties and special celebrations, with space for 160 people for standing.

The space offers semi-private seated group-dining experiences for up to 60 guests.