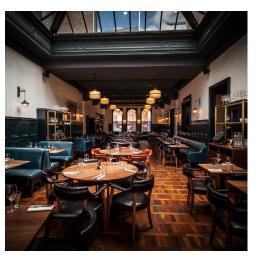

### WOOD WHARF QUEENIE WATTS

A stone's throw from Canary Wharf station, seating up to 21 people, our private dining room is named after local legend Queenie Watts.

The private dining room is perfect for lunches, intimate dinners, wine tastings, engagement parties or any other special occasion that requires a personal touch.

Located upstairs in a private area on an upper level overlooking the restaurant, Queenie Watts offers a completely secluded dining experience.

It's fully equipped with AV, has its own private restroom facilities, and you'll have a dedicated serving team.