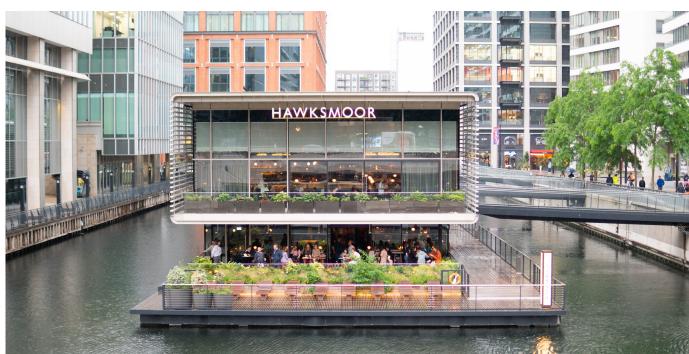

## WOOD WHARF

Hawksmoor Wood Wharf is housed in an eco-friendly floating pavilion in a new riverside neighbourhood in Canary Wharf. Gently rising and falling with the tide, the main restaurant at dock level is joined by a 120-seat waterside bar.

It includes a heated terrace (no heating upstairs) with sweeping views across the water.

The menus revolve around the best British produce, including grass-fed, dry-aged, ethically reared beef, sustainable seafood from the South Coast, and some of the biggest seasonal hits from the Hawksmoor New York menu.

## WOOD WHARF

Sitting on the water, Wood Wharf newly revamped outdoor terrace can accommodate events of up to 160 guests, including our Waterview indoor area - giving you the best of both worlds.

It's available for events year-round. It's heated, with comfortable seating, its own sound system and dramatic views of Canary Wharf, ready for any occasion. Swing by for alfresco dining, celebrations, corporate gatherings, or even for a few sundowners and a long, lazy visit.