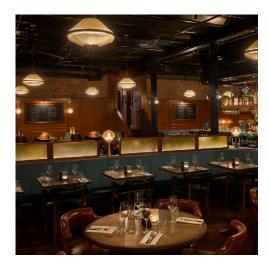

### WOOD WHARF HAWKSMOOR BAR

Hawksmoor Bar is Hawksmoor's largest venue, and features its own heated waterside terrace. But what's unique is that it offers the same à la carte dining experience as the restaurant upstairs – just in a more casual environment.

The bar hits a high note with events. There's space for up to 250/330 (winter/summer) people for exclusive-use drinks receptions and events. Or our semi-private spaces are great for after work gatherings, networking, all day delegate events, parties and special celebrations, with space for 160 people for standing.

The space offers semi-private seated group-dining experiences for up to 60 guests.