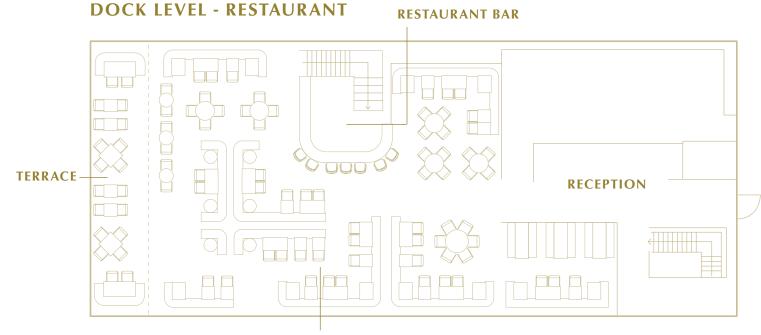

## WOOD WHARF

Hawksmoor Wood Wharf is housed in an eco-friendly floating pavilion in a new riverside neighbourhood in Canary Wharf. Gently rising and falling with the tide, the main restaurant at dock level is joined by a 120-seat waterside bar.

It includes a heated terrace (no heating upstairs) with sweeping views across the water.

The menus revolve around the best British produce, including grass-fed, dry-aged, ethically reared beef, sustainable seafood from the South Coast, and some of the biggest seasonal hits from the Hawksmoor New York menu.