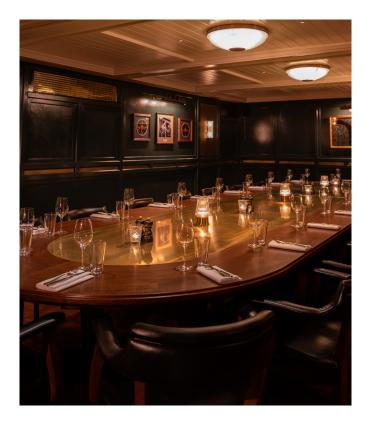

### WOOD WHARF QUEENIE WATTS

A stone's throw from Canary Wharf station, seating up to 21 people, our private dining room is named after local legend Queenie Watts.

The private dining room is perfect for lunches, intimate dinners, wine tastings, engagement parties or any other special occasion that requires a personal touch.

Located upstairs in a private area on an upper level overlooking the restaurant, Queenie Watts offers a completely secluded dining experience.

It's fully equipped with AV, has its own private restroom facilities, and you'll have a dedicated serving team.

#### PRIVATE DINING 21 SEATED

1 Water Street London E14 5GX Nearest Stations: Canary Wharf (2 min walk) Tottenham Court Road to Canary Wharf on the Elizabeth line (14 min tube) Jubilee (2mins), DLR (8mins), Elizabeth Line (5mins)