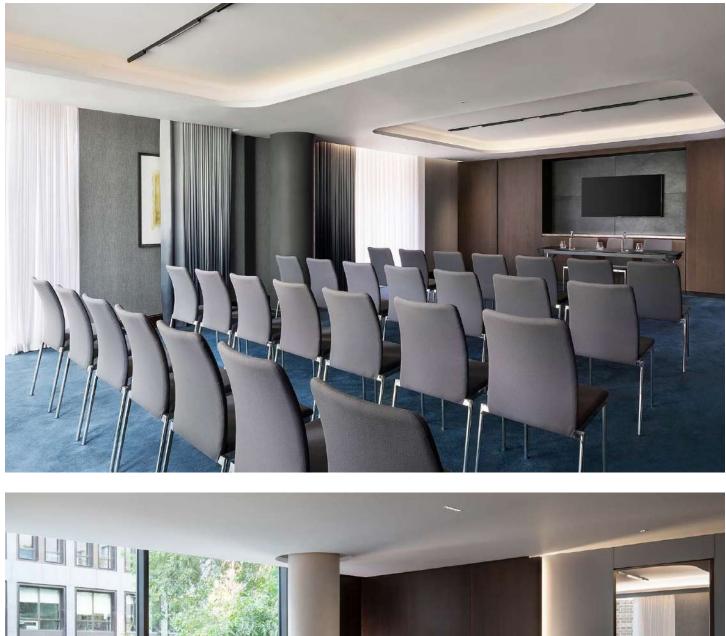

## Westin Ballroom

With a dedicated street entrance, the Westin Ballroom has the finest built-in AV supported by state-of-the-art technology and can accommodate events for up to 400 guests for a cocktail reception and up to 200 for dinner. The Westin Ballroom is located on the ground floor adjacent to The Westin Foyer, a cloakroom and a washroom, providing the ultimate privacy for groups. For guests who wish to divide this large room, an acoustic soundproof wall can be drawn across the centre of the room. These versatile spaces, Westin A and Westin B, provide an extensive area for up to 200 guests for a cocktail reception and up to 64 for a dinner.

| ROOM NAME       | TOTAL SQ. M                      | TOTAL SQ. FT                             | THEATRE | SCHOOLROOM | CONFERENCE | U-SHAPE | RECEPTION | BANQUET | CABARET |
|-----------------|----------------------------------|------------------------------------------|---------|------------|------------|---------|-----------|---------|---------|
| WESTIN BALLROOM | 236 sq. m   16.6' x 14.2' x 4.6' | 2,540.3 sq. ft   178.6' x 152.8' x 49.5' | 248     | 112        | -          | 56      | 400       | 200     | 108     |
| WESTIN A        | 118 sq. m   8.3' x 14.2' x 4.6'  | 1,270.1 sq. ft   89.3' x 152.8' x 49.5'  | 120     | 54         | 38         | 30      | 200       | 64      | 48      |
| WESTIN B        | 118 sq. m   8.3' x 14.2' x 4.6'  | 1,270.1 sq. ft   89.3' x 152.8' x 49.5'  | 120     | 54         | 38         | 30      | 200       | 64      | 48      |