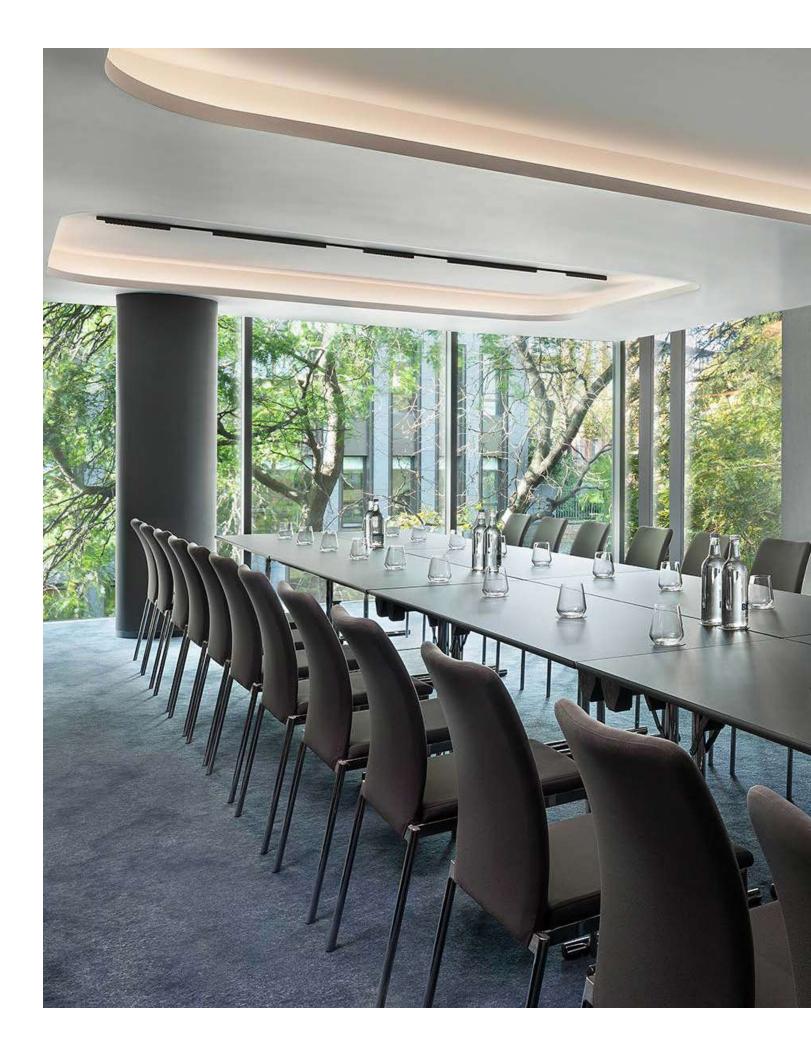

### Romeo + Juliet

With natural daylight, Juliet or Romeo are ideal for private dining, productive meetings and stimulating presentations. These elegant and airy rooms benefit from built-in AV equipment and high-speed internet connection. Expand your opportunities by combining Romeo and Juliet ensuring the perfect backdrop for a wide variety of events. The full-length windows provide an abundance of natural light to enhance your private dining or meeting for up to 49 guests. The room is adjacent to the Romeo and Juliet Foyer, ideal for registrations and arrival receptions as well as a breakout area.

| ROOM NAME      | TOTAL SQ. M                   | TOTAL SQ. FT                        | THEATRE | SCHOOLROOM | CONFERENCE | U-SHAPE | RECEPTION | BANQUET | CABARET |
|----------------|-------------------------------|-------------------------------------|---------|------------|------------|---------|-----------|---------|---------|
| ROMEO          | 29 sq. m   5.9' x 4.9' x 2.5' | 312 sq. ft   63.5' x 52.7' x 26.9'  | 24      | 12         | 10         | 12      | 20        | 10      | 6       |
| JULIET         | 30 sq. m   5.9' x 5.1' x 2.5' | 323 sq. ft   63.5' x 54.9' x 26.9'  | 32      | 12         | 10         | 12      | 20        | 10      | 6       |
| ROMEO & JULIET | 59 sq. m   5.9' x 10' x 2.5'  | 635 sq. ft   63.5' x 107.6' x 26.9' | 49      | 24         | 22         | 26      | 40        | 30      | 24      |