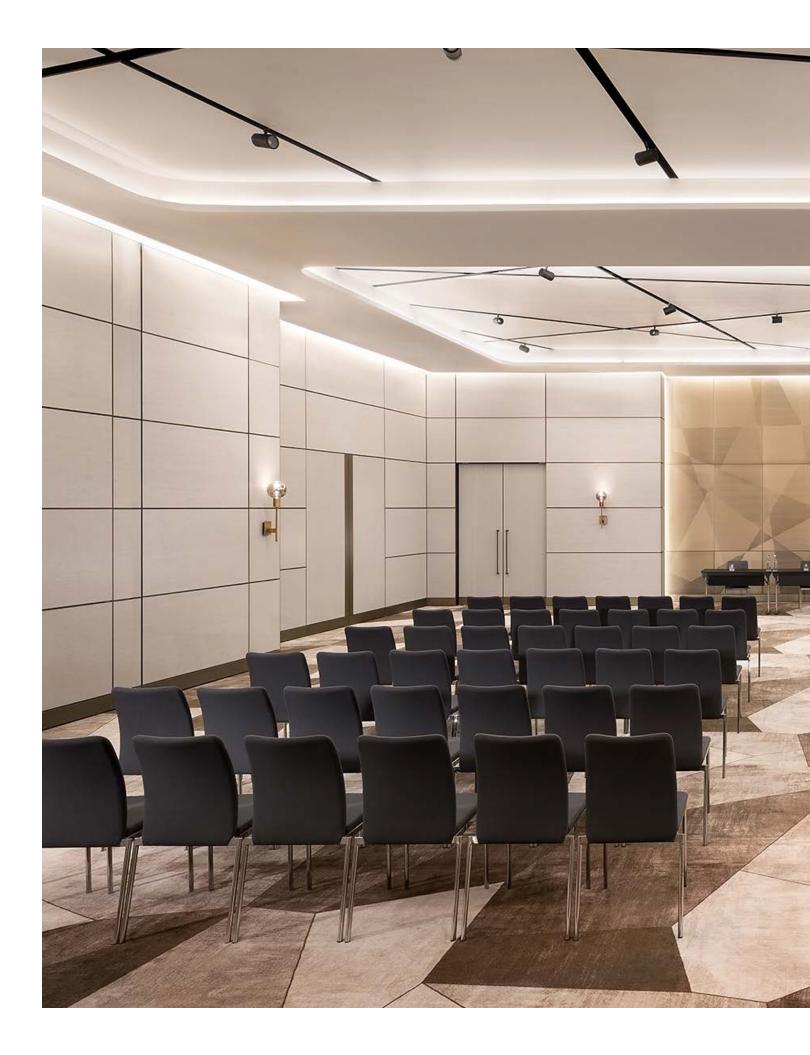

## Westin Ballroom

With a dedicated street entrance, the Westin Ballroom has the finest built-in AV supported by state-of-the-art technology and can accommodate events for up to 400 guests for a cocktail reception and up to 200 for dinner. The Westin Ballroom is located on the ground floor adjacent to The Westin Foyer, a cloakroom and a washroom, providing the ultimate privacy for groups. For guests who wish to divide this large room, an acoustic soundproof wall can be drawn across the centre of the room. These versatile spaces, Westin A and Westin B, provide an extensive area for up to 200 guests for a cocktail reception and up to 64 for a dinner.

| ROOM NAME       | TOTAL SQ. M                      | TOTAL SQ. FT                             | THEATRE | SCHOOLROOM | CONFERENCE | U-SHAPE | RECEPTION | BANQUET | CABARET |
|-----------------|----------------------------------|------------------------------------------|---------|------------|------------|---------|-----------|---------|---------|
| WESTIN BALLROOM | 236 sq. m   16.6' x 14.2' x 4.6' | 2,540.3 sq. ft   178.6' x 152.8' x 49.5' | 248     | 112        | -          | 56      | 400       | 200     | 108     |
| WESTIN A        | 118 sq. m   8.3' x 14.2' x 4.6'  | 1,270.1 sq. ft   89.3' x 152.8' x 49.5'  | 120     | 54         | 38         | 30      | 200       | 64      | 48      |
| WESTIN B        | 118 sq. m   8.3' x 14.2' x 4.6'  | 1,270.1 sq. ft   89.3' x 152.8' x 49.5'  | 120     | 54         | 38         | 30      | 200       | 64      | 48      |