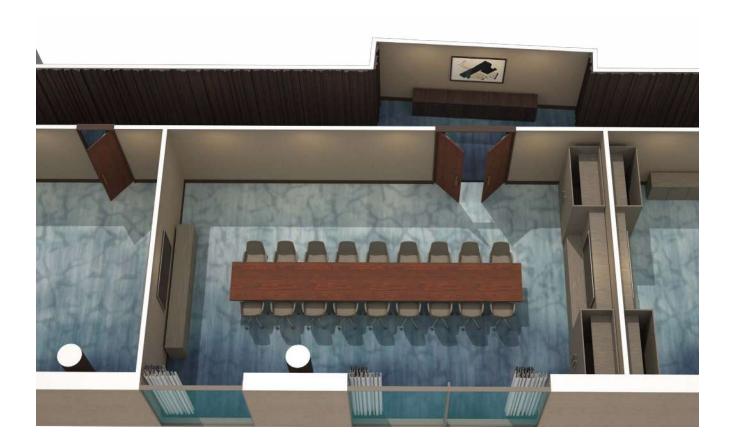

### Romeo + Juliet

With natural daylight, Juliet or Romeo are ideal for private dining, productive meetings and stimulating presentations. These elegant and airy rooms benefit from built-in AV equipment and high-speed internet connection. Expand your opportunities by combining Romeo and Juliet ensuring the perfect backdrop for a wide variety of events. The full-length windows provide an abundance of natural light to enhance your private dining or meeting for up to 49 guests. The room is adjacent to the Romeo and Juliet Foyer, ideal for registrations and arrival receptions as well as a breakout area.