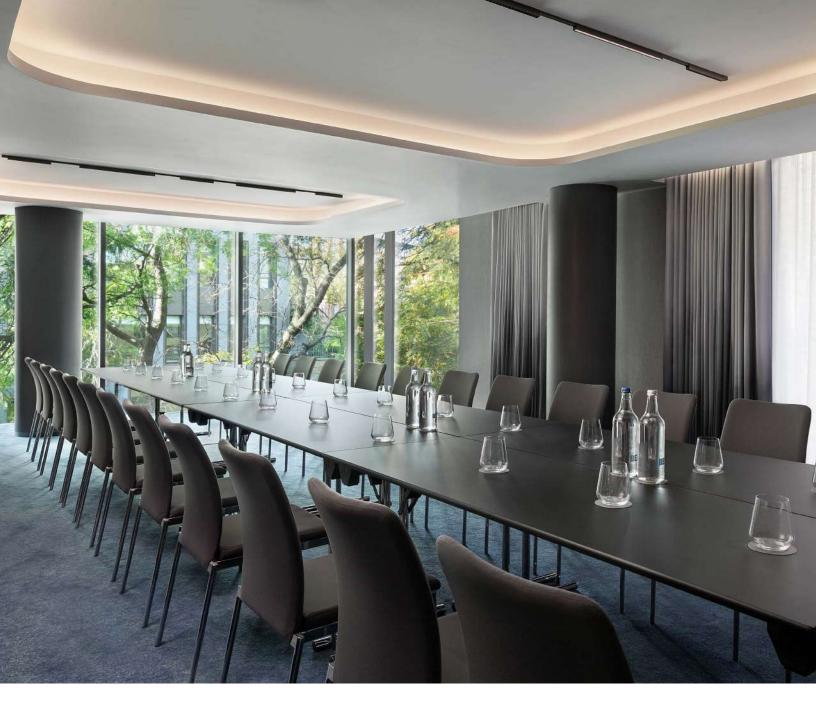

## Westin Ballroom

With a dedicated street entrance, the Westin Ballroom has the finest built-in AV supported by state-of-the-art technology and can accommodate events for up to 400 guests for a cocktail reception and up to 200 for dinner. The Westin Ballroom is located on the ground floor adjacent to The Westin Foyer, a cloakroom and a washroom, providing the ultimate privacy for groups. For guests who wish to divide this large room, an acoustic soundproof wall can be drawn across the centre of the room. These versatile spaces, Westin A and Westin B, provide an extensive area for up to 200 guests for a cocktail reception and up to 64 for a dinner.