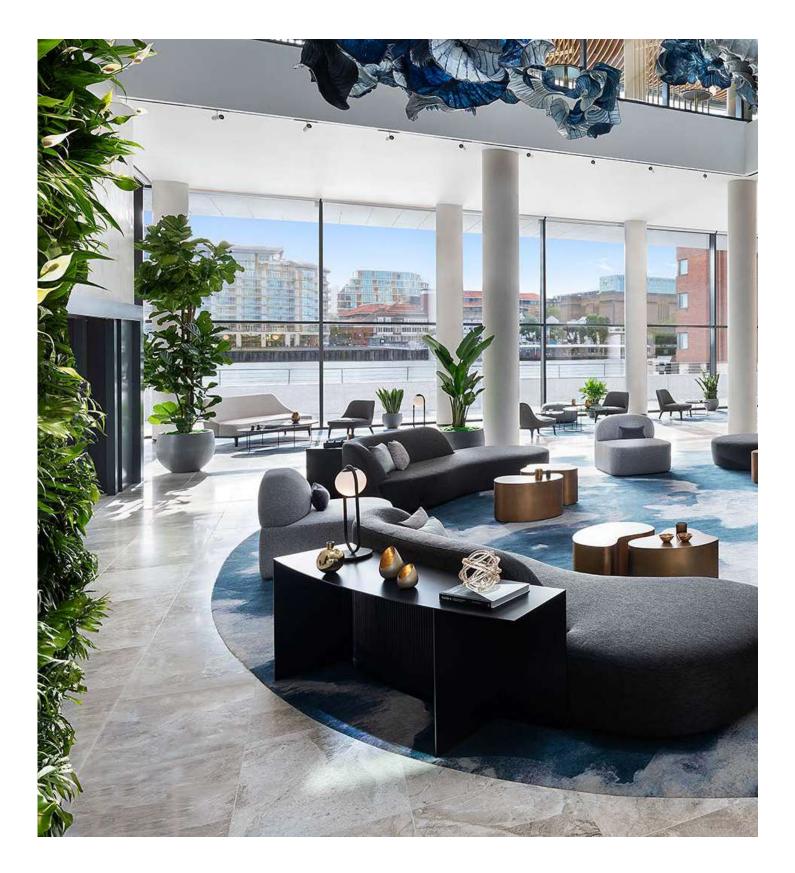

# Meetings & Events

An oasis of calm nestled between the River Thames and the bustling City of London, The Westin London City is as serene as its riverside location. The location is ideal for those who are seeking a working environment whilst being able to prioritise wellness. The Westin London City offers a total of seven meeting rooms with more than 1,060-square-metre of space and floor to ceiling windows for productivity and focus.