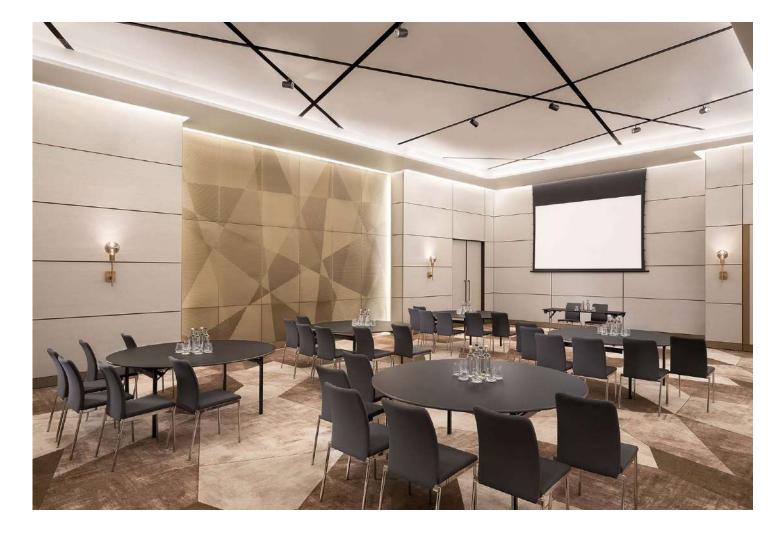

## Westin Ballroom

With a dedicated street entrance, the Westin Ballroom has the finest built-in AV supported by state-of-the-art technology and can accommodate events for up to 400 guests for a cocktail reception and up to 200 for dinner. The Westin Ballroom is located on the ground floor adjacent to The Westin Foyer, a cloakroom and a washroom, providing the ultimate privacy for groups. For guests who wish to divide this large room, an acoustic soundproof wall can be drawn across the centre of the room. These versatile spaces, Westin A and Westin B, provide an extensive area for up to 200 guests for a cocktail reception and up to 64 for a dinner.

| ROOM NAME       | TOTAL SQ. M                      | TOTAL SQ. FT                             | THEATRE | SCHOOLROOM | CONFERENCE | U-SHAPE | RECEPTION | BANQUET | CABARET |
|-----------------|----------------------------------|------------------------------------------|---------|------------|------------|---------|-----------|---------|---------|
| WESTIN BALLROOM | 236 sq. m   16.6' x 14.2' x 4.6' | 2,540.3 sq. ft   178.6' x 152.8' x 49.5' | 248     | 112        | -          | 56      | 400       | 200     | 108     |
| WESTIN A        | 118 sq. m   8.3' x 14.2' x 4.6'  | 1,270.1 sq. ft   89.3' x 152.8' x 49.5'  | 120     | 54         | 38         | 30      | 200       | 64      | 48      |
| WESTIN B        | 118 sq. m   8.3' x 14.2' x 4.6'  | 1,270.1 sq. ft   89.3' x 152.8' x 49.5'  | 120     | 54         | 38         | 30      | 200       | 64      | 48      |