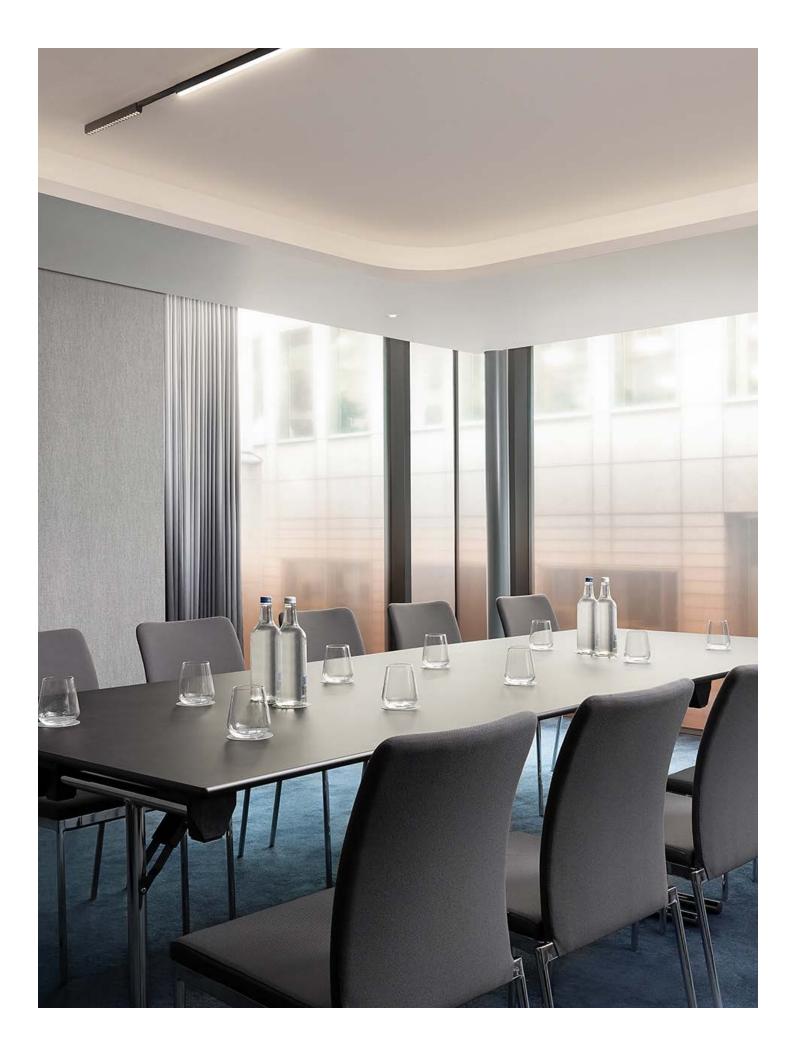

# Meetings & Events

An oasis of calm nestled between the River Thames and the bustling City of London, The Westin London City is as serene as its riverside location. The location is ideal for those who are seeking a working environment whilst being able to prioritise wellness. The Westin London City offers a total of seven meeting rooms with more than 1,060-square-metre of space and floor to ceiling windows for productivity and focus.

# Meeting Space

| ROOM NAME               | THEATRE | SCHOOLROOM | CONFERENCE | U-SHAPE | RECEPTION | BANQUET | CABARET |
|-------------------------|---------|------------|------------|---------|-----------|---------|---------|
| WESTIN BALLROOM (1 & 2) | 248     | 112        | -          | 56      | 400       | 200     | 108     |
| WESTIN A (1)            | 120     | 54         | 38         | 30      | 200       | 64      | 48      |
| WESTIN B (2)            | 120     | 54         | 38         | 30      | 200       | 64      | 48      |
| HAMLET (3)              | 18      | 12         | 12         | -       | 25        | 10      | 6       |
| EXECUTIVE BOARDROOM (4) | -       | -          | 18         | -       | -         | -       | -       |
| JULIET (5)              | 32      | 12         | 10         | 12      | 20        | 10      | 6       |
| ROMEO (6)               | 24      | 12         | 10         | 12      | 20        | 10      | 6       |
| ROMEO & JULIET (5 & 6)  | 49      | 24         | 22         | 26      | 40        | 30      | 24      |
| TANGENT ROOM            | -       | -          | 4          | -       | -         | -       | -       |
|                         |         |            |            |         |           |         |         |

### Executive Boardroom

The Executive Boardroom is ideal for stimulating meetings as well as private dining seating up to 18 guests. Equipped with luxury and ergonomic chairs and a built-in board table, this room benefits from two screens and state-of-the-art AV equipment.