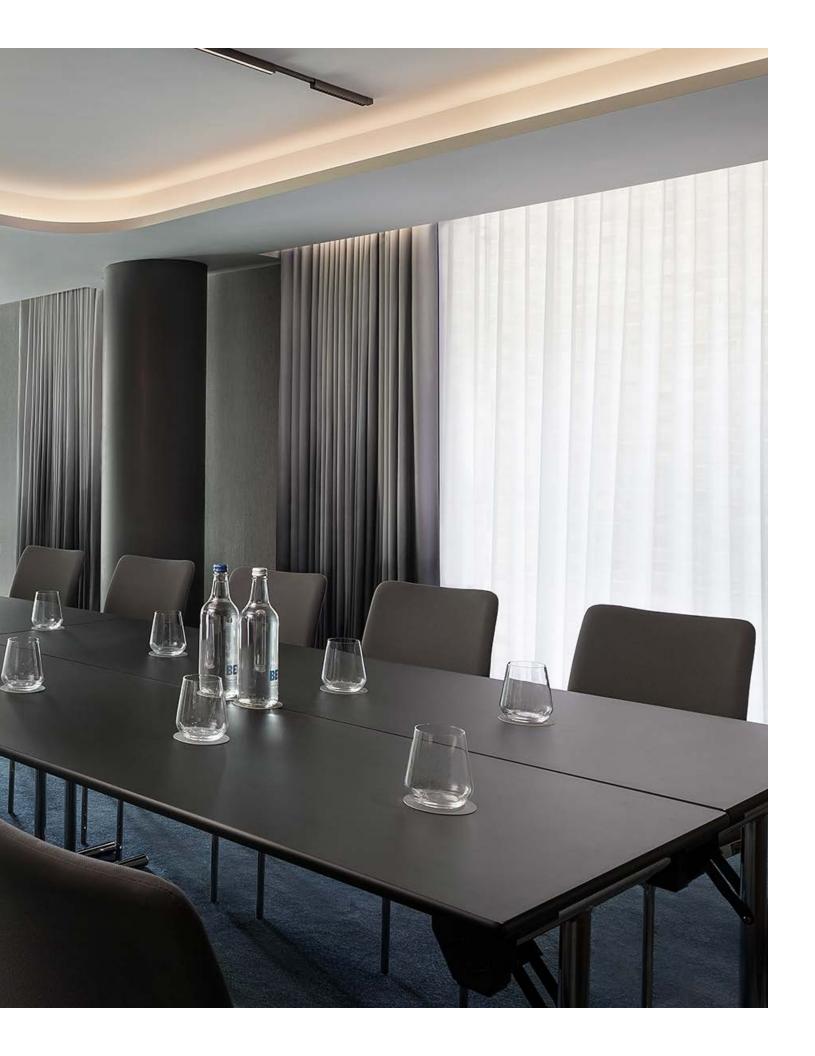

### Executive Boardroom

The Executive Boardroom is ideal for stimulating meetings as well as private dining seating up to 18 guests. Equipped with luxury and ergonomic chairs and a built-in board table, this room benefits from two screens and state-of-the-art AV equipment.