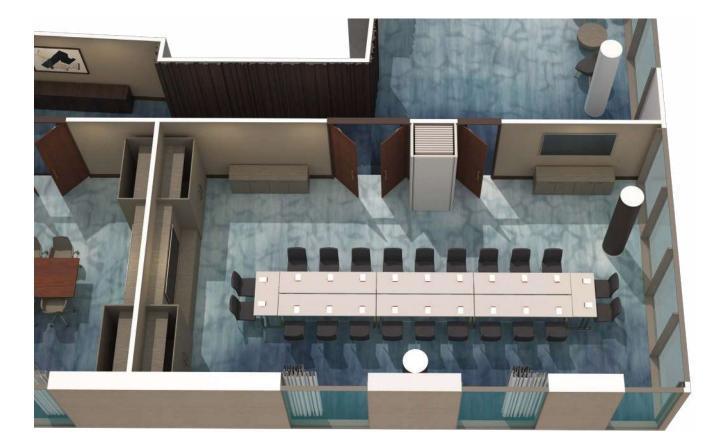

## Westin Ballroom

With a dedicated street entrance, the Westin Ballroom has the finest built-in AV supported by state-of-the-art technology and can accommodate events for up to 400 guests for a cocktail reception and up to 200 for dinner. The Westin Ballroom is located on the ground floor adjacent to The Westin Foyer, a cloakroom and a washroom, providing the ultimate privacy for groups. For guests who wish to divide this large room, an acoustic soundproof wall can be drawn across the centre of the room. These versatile spaces, Westin A and Westin B, provide an extensive area for up to 200 guests for a cocktail reception and up to 64 for a dinner.

| ROOM NAME       | TOTAL SQ. M                      | TOTAL SQ. FT                             | THEATRE | SCHOOLROOM | CONFERENCE | U-SHAPE | RECEPTION | BANQUET | CABARET |
|-----------------|----------------------------------|------------------------------------------|---------|------------|------------|---------|-----------|---------|---------|
| WESTIN BALLROOM | 236 sq. m   16.6' x 14.2' x 4.6' | 2,540.3 sq. ft   178.6' x 152.8' x 49.5' | 248     | 112        | -          | 56      | 400       | 200     | 108     |
| WESTIN A        | 118 sq. m   8.3' x 14.2' x 4.6'  | 1,270.1 sq. ft   89.3' x 152.8' x 49.5'  | 120     | 54         | 38         | 30      | 200       | 64      | 48      |
| WESTIN B        | 118 sq. m   8.3' x 14.2' x 4.6'  | 1,270.1 sq. ft   89.3' x 152.8' x 49.5'  | 120     | 54         | 38         | 30      | 200       | 64      | 48      |