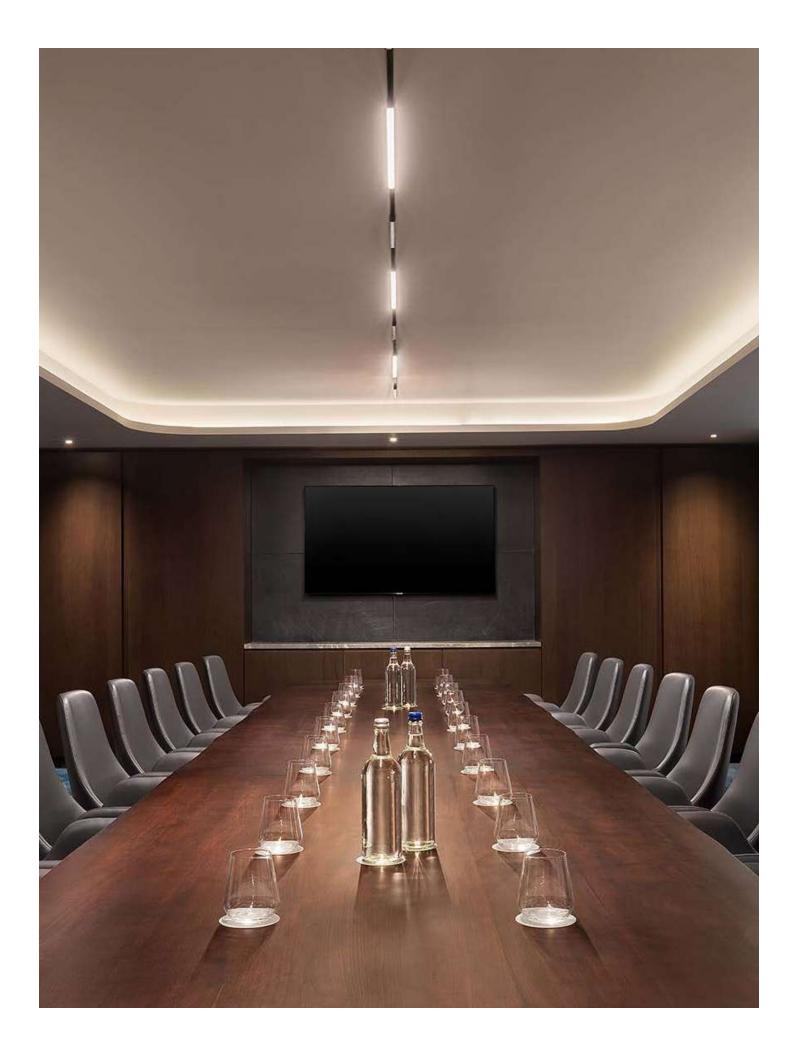

## Westin Ballroom

With a dedicated street entrance, the Westin Ballroom has the finest built-in AV supported by state-of-the-art technology and can accommodate events for up to 400 guests for a cocktail reception and up to 200 for dinner. The Westin Ballroom is located on the ground floor adjacent to The Westin Foyer, a cloakroom and a washroom, providing the ultimate privacy for groups. For guests who wish to divide this large room, an acoustic soundproof wall can be drawn across the centre of the room. These versatile spaces, Westin A and Westin B, provide an extensive area for up to 200 guests for a cocktail reception and up to 64 for a dinner.